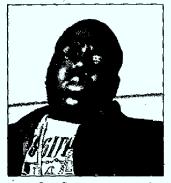

b7C, b7D



Friday, March 11, 2005

# FBI Ends Probe Into Killing of Rap Star

Bureau discards theory being pursued by its lead agent regarding slaying of Notorious B.I.G.

By CHUCK PHILIPS Times Staff Writer

The FBI has closed an investigation into the 1997 slaying of rap star Notorious B.I.G., abandoning a controversial theory pursued by its lead agent on the case.

The bureau spent 18 months investigating the possibility that a rogue Los Angeles police officer and rap mogul Marion "Suge" Knight orchestrated the killing of B.I.G., whose real name was Christopher Wallace.

FBI officials conducted a review of the investigation — and shut it down in January — after learning that Agent Philip J. Carson had discussions with lawyers for Wallace's mother, Voletta Wallace, and had been subpoe



194C-14-232722

LORI SHEPLER Los Angeles Times VICTIM: Notorious B.I.G. was gunned down near the Petersen Automotive Museum in Los Angeles in 1997.

naed to testify in her wrongfuldeath lawsuit against the city.

The FBI has informed Voletta Wallace's lawyers that Carson will not testify in the case. Officials also ordered Carson to have no further contact with the law-[See FBI, Page B7]

## FBI Discards Theory, **Halts Probe of Killing**

(FBI, from Page B1) yers and to refer any inquiries from them to the FBI legal de-partment. Ľ

٠.

CALIFORNIA

partment. Voletta Wallace, whose suit accuses the Los Angeles Police accuses the Los Angeles Police accuses the Los Angeles Police accused the two the son's kill-lice involvement in her son's killfing, is seeking unspecified monscheduled to go