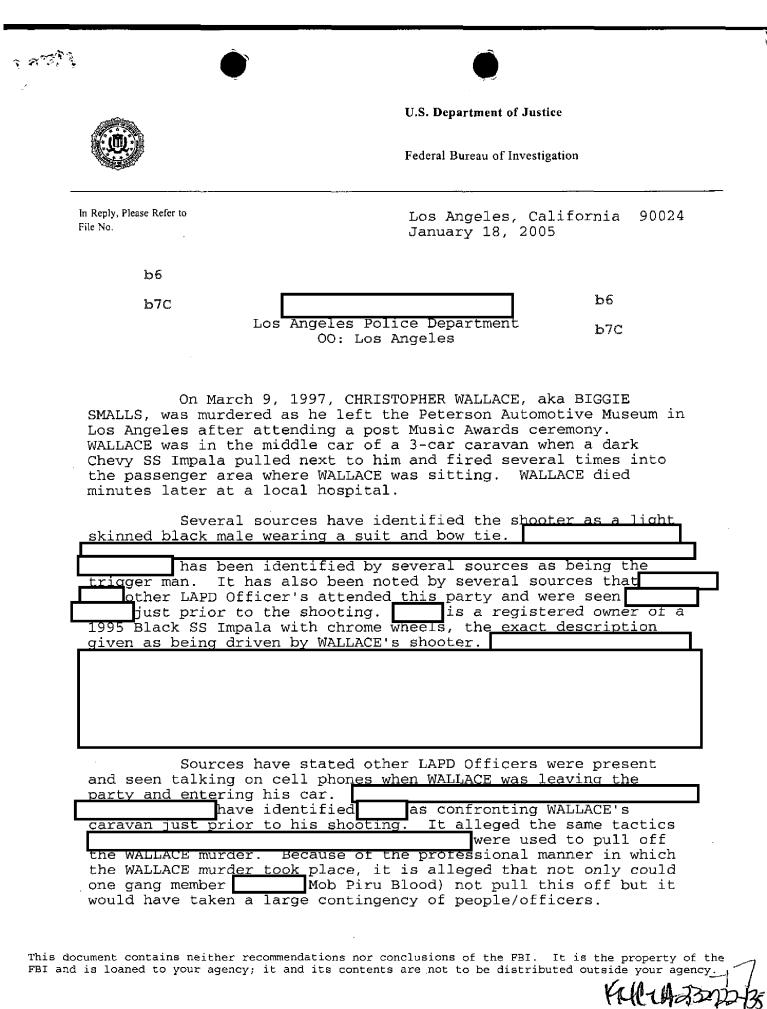

# FEDERAL BUREAU OF INVESTIGATION

| Precedence: ROUTINE                                                                                                                                                                                   |                                                                                        | Date:                                                            | 12/16/2002                                                |
|-------------------------------------------------------------------------------------------------------------------------------------------------------------------------------------------------------|----------------------------------------------------------------------------------------|------------------------------------------------------------------|-----------------------------------------------------------|
| To: Los Angeles                                                                                                                                                                                       | Attn:                                                                                  | A/ASAC                                                           |                                                           |
| From: Los Angeles<br>WCC-4<br>Contact: SA                                                                                                                                                             |                                                                                        |                                                                  |                                                           |
| Approved By:                                                                                                                                                                                          |                                                                                        |                                                                  |                                                           |
| Drafted By:                                                                                                                                                                                           |                                                                                        |                                                                  |                                                           |
| <b>Case ID #:</b> 194C-LA-23272                                                                                                                                                                       | 21                                                                                     |                                                                  | <b>b</b> 6                                                |
| Title: Offi                                                                                                                                                                                           | cer, Et Al;                                                                            |                                                                  | b7C                                                       |
| Los Angeles Poli<br>CHRISTOPHER WALL<br>aka Notorius B.I<br>CIVIL RIGHTS VIO<br>OO: Los Angeles                                                                                                       | ce Department;<br>ACE - Murder Vi<br>.G.;                                              | ctim;                                                            |                                                           |
| <b>Synopsis:</b> Request that<br>field investigation and<br>number. It is requested<br>assigned case agent.                                                                                           | be assigned a L                                                                        | os Angeles                                                       | as a full<br>case file<br>be                              |
| <b>Details:</b> On March 9, 19<br>B.I.G., was murdered as<br>Los Angeles after attend<br>WALLACE was in the middl<br>Chevy SS Impala pulled n<br>the passenger area where<br>minutes later at a local | he left the Petring a post Musi<br>e car of a 3-ca<br>ext to him and<br>WALLACE was si | erson Autom<br>c Awards ce<br>r caravan w<br>fired sever         | otive Museum in<br>remony.<br>hen a dark<br>al times into |
| Several source<br>skinned black male weari                                                                                                                                                            | s have identifions a suit and be                                                       |                                                                  | ter as a light                                            |
|                                                                                                                                                                                                       | nooting<br>n chrome wheels                                                             | several so<br>party and we<br>is a registe<br>, the <u>exact</u> | urc'es that<br>ere seen with<br>ered owner of a           |
|                                                                                                                                                                                                       |                                                                                        |                                                                  | 1<br>1                                                    |

b6

b7C

Sources have stated other LAPD Officers were present and seen talking on cell phones when WALLACE was leaving the party and entering his car. have identified as confronting WALLACE's <u>just prior to his shooting</u> <u>It al</u>leged the same tactics were used to pull off the WALLACE murder. Because of the professional manner in which the WALLACE murder took place, it is alleged that not only could Mob Piru Blood) not pull this off but it one gang member would have taken a large contingency of people/officers. b6 After a search warrant was served at residence it was discovered in his garage he had a b7C shrine of TUPAC SHAKUR and numerous 9mm guns and ammunition, LAPD radios, scanners and other tactical items. Note: A 9mm gun was used to kill WALLACE with very rare Gecko 9mm ammunition. TUPAC was killed in Las Vegas in September, 1996, 6 months prior to WALLACE being shot. It is alleged that the WALLACE murder was in retaliation to the TUPAC murder. TUPAC worked for DEATH ROW records at the time he was shot (west coast) while WALLACE worked for BAD BOY records (east coast). Both were worth millions and their was a "rivalry" going on between east coast rap vs. west coast rap. LAPD Officer and other alleged LAPD Officers were Mob Piru Blood gang members that worked with and affiliated b6 with DEATH ROW records. When TUPAC was killed, it is alleged by many that WALLACE was killed in retaliation and that this was b7C orchestrated by his good friend and other LAPD associated with. Officers that LAPD subsequently opened up a homicide case after the WALLACE murder and has not been able to locate br solve the murder. Sources within the LAPD have stated thwarted the murder investigation when and other LAPD Officers began to show up as potentially being involved. Subsequently, a Federal Civil lawsuit was filed charging police negligence CHRISTOPHER WALLACE. and cover-up in the murder of has met with SA attorney's who stated they will make a copy and provide their entiry federal civil case. \_\_\_\_\_ the LAPD has also been briefed on captioned case and has stated he will have Robbery Homicide/LAPD, who has been investigating captioned case, provide their case file as well. Numerous sources have stated they will cooperate with

the FBI in attempts to determine what role LAPD Officers played

Т

To: Los Angeles From: Los Angeles Re: 194C-LA-NEW, 12/16/2002

-

| in the murder of WALLACE. One source has stated |            |    |
|-------------------------------------------------|------------|----|
|                                                 |            |    |
|                                                 | <br> <br>  |    |
| **                                              | 1<br> <br> | b6 |