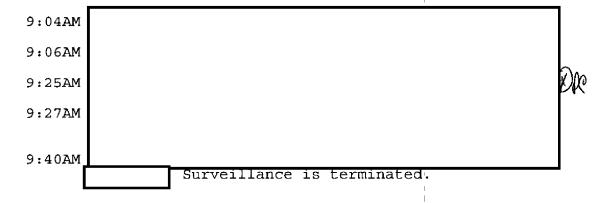

veillance is initiated.
- 8:40AM A black, 4 door BMW, driven by a light skinned black male with a shaved head (Subject), reverses in the driveway of the residence. The garage door opens and Subject walks into the garage. Α darker skinned black male (unknown male (UM)) walks out of the garage.
- Subject walks out of the garage, gets into the 8:41AM black BMW and drives away. UM walks back into the garage and the garage door closes.
- 8:50AM Subject returns in the black BMW, the garage door opens and Subject reverses the BMW into the garage. Subject brings 2 garbage cans from the side of the residence to the curb in front of the residence. Subject enters the garage and returns with a white bag which he puts into one of the garbage cans. Subject enters the garage and the garage door closes.



| Investigation on      | <u>12/12/2003</u> at              | Chula Vis            | sta, CA               |                   |            |       |
|-----------------------|-----------------------------------|----------------------|-----------------------|-------------------|------------|-------|
| File # 19 <u>4C-1</u> | LA-232722 U1/                     |                      | _                     | Date dictated     | 12/14/2003 |       |
| SA<br>by SA           |                                   |                      |                       | -                 |            |       |
| ·                     | tains neither recommendations n   | or conclusions of th | e FRI It is the o     | roperty of the FR | 1940-132   | 12047 |
|                       | are not to be distribu