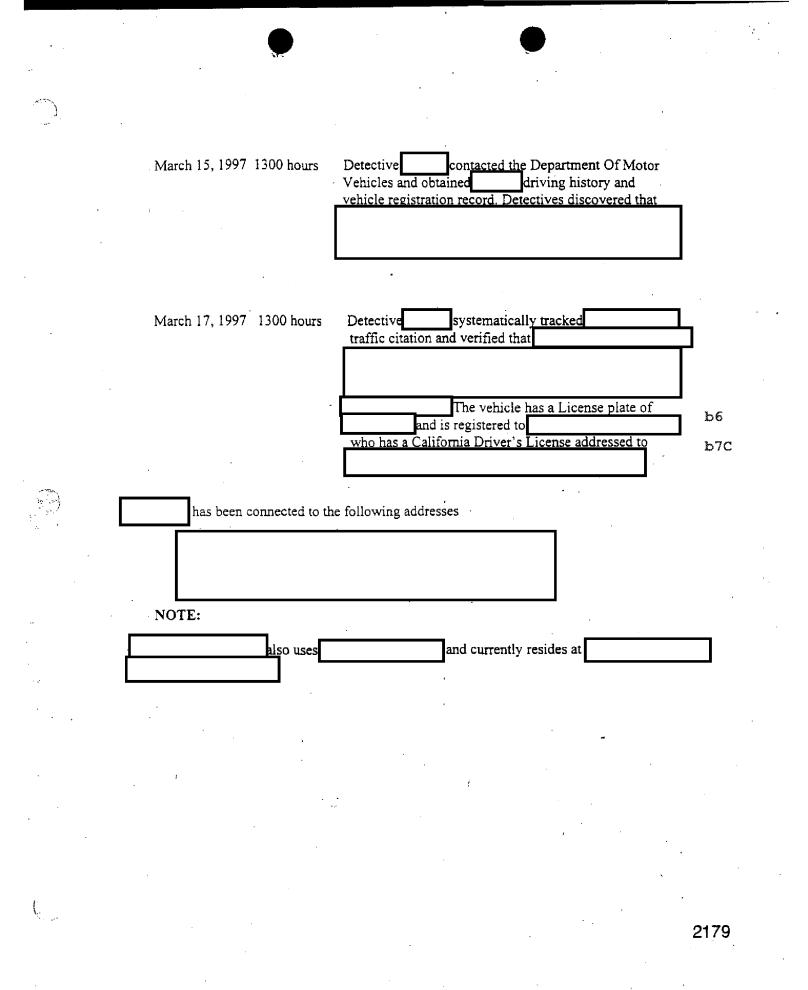

met with March 13, 1997 1400 hours who verified Gang Intelligence Officer Affiliation with the South Side Crips and also advised a South Side Crip Gang member. advised that both were involved in the Tupac Shakur investigation. Deputy March 13, 1997 2030 hours phoned detectives and advised that he had received intelligence information that South Side Compton Crips were responsible for "Biggie Smalls" murder. The reason why he was killed was because "Biggie" owed money to them for providing security. The reference source was unavailable for fear of gang retaliation. March 15, 1997 1100 hours Detectives met and acquired additional information on background. Detectives learned

> in Compton. Detectives drove by location and verified location. The reference source was confidential informant.



| ALE NERRO THE SUSA WHO HILLER BIERE 55<br>WAS HARRY THE SUSA WHO FILLER BIERE 50<br>.15 POSS<br>THE SHEFTER 15 A<br>X. GAUG MEMBER WHO CURRENTLY A MEMBER<br>OF THE FACTS OF ISLAMD. THE SUSA 13.<br>A CONTENET KILLER<br>FILST FLAND PLATE |                                                                                                                      |                                           |