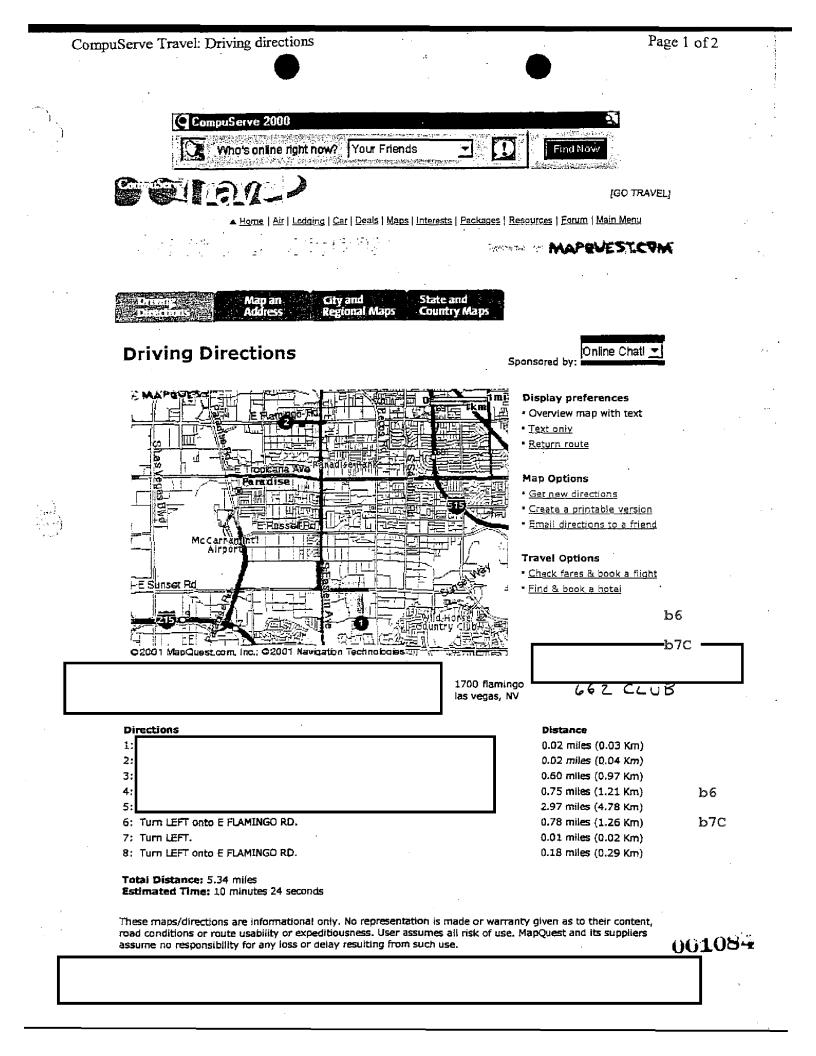

|   |

• .

and a second second

#### STATEMENT FORM

#### Page 4

· /.

was shown both composite drawings of the suspect the LA composite, the smaller drawing, more closely resembled the Nation of Islam looking person he saw that evening was also shown still photographs from the Peterson Museum security camera video butt he photos were not clear enough for him to make an identification. felt that in his opinion, the Nation of Islam looking person he saw at the V.I.B.E. party was not a real Islam because he did not act like one and he was alone.

was read the photographic admonition and shown a photographic display card-B. picked photo #1 as looking kind of like the Nation of Islam looking person.

b7С b7D

b6



|                                                   | -                                        | Police Departm<br>micide Division |                           | Big   | igie S | Smalls ( | CASE  | (DR  | : 97-0711            | 963)   | •                   | cember<br>Page 152 |             |
|---------------------------------------------------|------------------------------------------|-----------------------------------|---------------------------|-------|--------|----------|-------|------|----------------------|--------|---------------------|--------------------|-------------|
| Clue:                                             | 16                                       | 3 <b>R</b> e                      | prtd:                     | Rcv   | rd 5   | 5/14/97  | As    | gnd  | 5/23/97