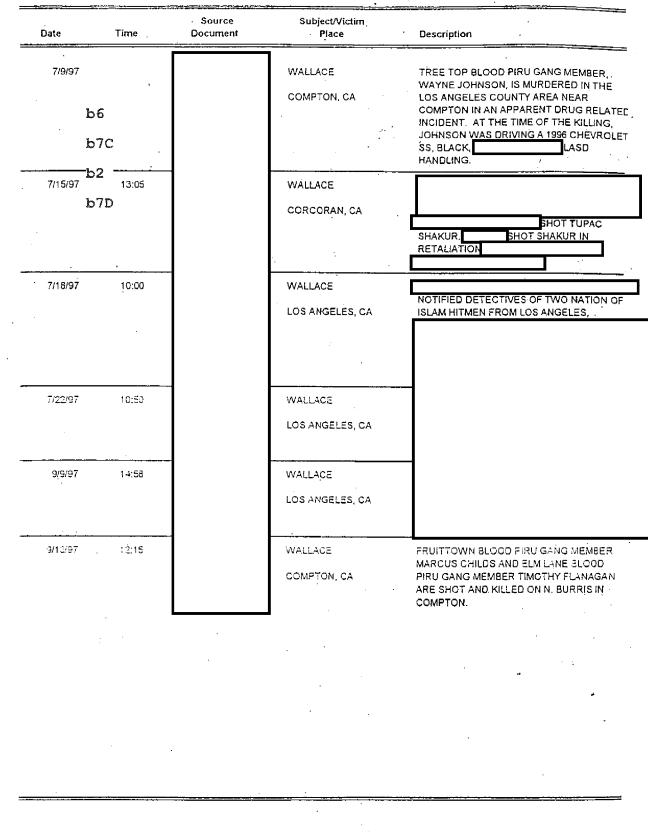

b6

b7C

Sources have stated other LAPD Officers were present and seen talking on cell phones when WALLACE was leaving the party and entering his car. have identified as confronting WALLACE's <u>just prior to his shooting</u> <u>It al</u>leged the same tactics were used to pull off the WALLACE murder. Because of the professional manner in which the WALLACE murder took place, it is alleged that not only could Mob Piru Blood) not pull this off but it one gang member would have taken a large contingency of people/officers. b6 After a search warrant was served at residence it was discovered in his garage he had a b7C shrine of TUPAC SHAKUR and numerous 9mm guns and ammunition, LAPD radios, scanners and other tactical items. Note: A 9mm gun was used to kill WALLACE with very rare Gecko 9mm ammunition. TUPAC was killed in Las Vegas in September, 1996, 6 months prior to WALLACE being shot. It is alleged that the WALLACE murder was in retaliation to the TUPAC murder. TUPAC worked for DEATH ROW records at the time he was shot (west coast) while WALLACE worked for BAD BOY records (east coast). Both were worth millions and their was a "rivalry" going on between east coast rap vs. west coast rap. LAPD Officer and other alleged LAPD Officers were Mob Piru Blood gang members that worked with and affiliated b6 with DEATH ROW records. When TUPAC was killed, it is alleged by many that WALLACE was killed in retaliation and that this was b7C orchestrated by his good friend and other LAPD associated with. Officers that LAPD subsequently opened up a homicide case after the WALLACE murder and has not been able to locate br solve the murder. Sources within the LAPD have stated thwarted the murder investigation when and other LAPD Officers began to show up as potentially being involved. Subsequently, a Federal Civil lawsuit was filed charging police negligence CHRISTOPHER WALLACE. and cover-up in the murder of has met with SA attorney's who stated they will make a copy and provide their entiry federal civil case. \_\_\_\_\_ the LAPD has also been briefed on captioned case and has stated he will have Robbery Homicide/LAPD, who has been investigating captioned case, provide their case file as well. Numerous sources have stated they will cooperate with