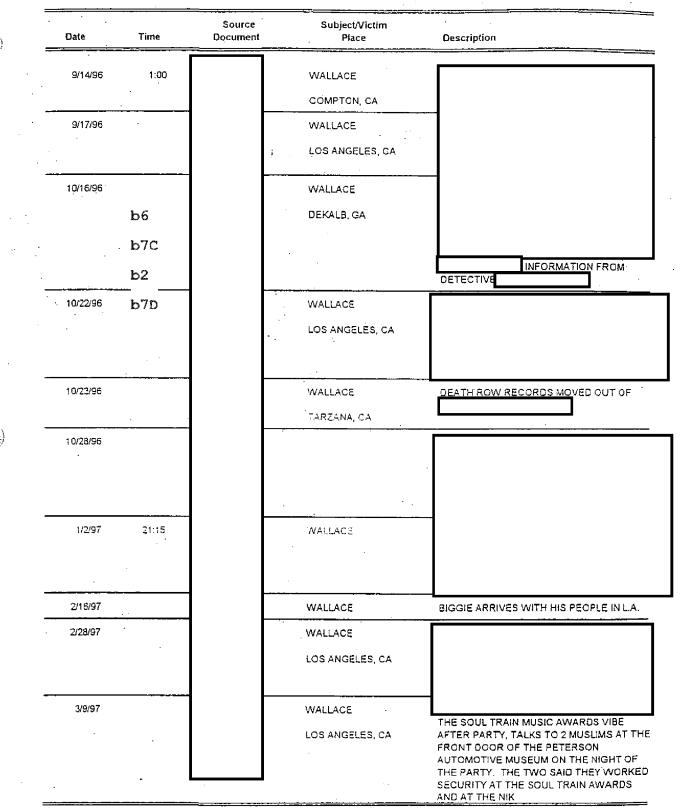

# FEDERAL BUREAU OF INVESTIGATION

| Precedence: ROUTINE                                                                                                                                                                                   |                                                                                        | Date:                                                            | 12/16/2002                                                |
|-------------------------------------------------------------------------------------------------------------------------------------------------------------------------------------------------------|----------------------------------------------------------------------------------------|------------------------------------------------------------------|-----------------------------------------------------------|
| To: Los Angeles                                                                                                                                                                                       | Attn:                                                                                  | A/ASAC                                                           |                                                           |
| From: Los Angeles<br>WCC-4<br>Contact: SA                                                                                                                                                             |                                                                                        |                                                                  |                                                           |
| Approved By:                                                                                                                                                                                          |                                                                                        |                                                                  |                                                           |
| Drafted By:                                                                                                                                                                                           |                                                                                        |                                                                  |                                                           |
| <b>Case ID #:</b> 194C-LA-23272                                                                                                                                                                       | 21                                                                                     |                                                                  | <b>b</b> 6                                                |
| Title: Offi                                                                                                                                                                                           | cer, Et Al;                                                                            |                                                                  | b7C                                                       |
| Los Angeles Poli<br>CHRISTOPHER WALL<br>aka Notorius B.I<br>CIVIL RIGHTS VIO<br>OO: Los Angeles                                                                                                       | ce Department;<br>ACE - Murder Vi<br>.G.;                                              | ctim;                                                            |                                                           |
| <b>Synopsis:</b> Request that<br>field investigation and<br>number. It is requested<br>assigned case agent.                                                                                           | be assigned a L                                                                        | os Angeles                                                       | as a full<br>case file<br>be                              |
| <b>Details:</b> On March 9, 19<br>B.I.G., was murdered as<br>Los Angeles after attend<br>WALLACE was in the middl<br>Chevy SS Impala pulled n<br>the passenger area where<br>minutes later at a local | he left the Petring a post Musi<br>e car of a 3-ca<br>ext to him and<br>WALLACE was si | erson Autom<br>c Awards ce<br>r caravan w<br>fired sever         | otive Museum in<br>remony.<br>hen a dark<br>al times into |
| Several source<br>skinned black male weari                                                                                                                                                            | s have identifions a suit and be                                                       |                                                                  | ter as a light                                            |
|                                                                                                                                                                                                       | nooting<br>n chrome wheels                                                             | several so<br>party and we<br>is a registe<br>, the <u>exact</u> | urc'es that<br>ere seen with<br>ered owner of a           |
|                                                                                                                                                                                                       |                                                                                        |                                                                  | 1<br>1                                                    |

b6

b7C

Sources have stated other LAPD Officers were present and seen talking on cell phones when WALLACE was leaving the party and entering his car. have identified as confronting WALLACE's <u>just prior to his shooting</u> <u>It al</u>leged the same tactics were used to pull off the WALLACE murder. Because of the professional manner in which the WALLACE murder took place, it is alleged that not only could Mob Piru Blood) not pull this off but it one gang member would have taken a large contingency of people/officers. b6 After a search warrant was served at residence it was discovered in his garage he had a b7C shrine of TUPAC SHAKUR and numerous 9mm guns and ammunition, LAPD radios, scanners and other tactical items. Note: A 9mm gun was used to kill WALLACE with very rare Gecko 9mm ammunition. TUPAC was killed in Las Vegas in September, 1996, 6 months prior to WALLACE being shot. It is alleged that the WALLACE murder was in retaliation to the TUPAC murder. TUPAC worked for DEATH ROW records at the time he was shot (west coast) while WALLACE worked for BAD BOY records (east coast). Both were worth millions and their was a "rivalry" going on between east coast rap vs. west coast rap. LAPD Officer and other alleged LAPD Officers were Mob Piru Blood gang members that worked with and affiliated b6 with DEATH ROW records. When TUPAC was killed, it is alleged by many that WALLACE was killed in retaliation and that this was b7C orchestrated by his good friend and other LAPD associated with. Officers that LAPD subsequently opened up a homicide case after the WALLACE murder and has not been able to locate br solve the murder. Sources within the LAPD have stated thwarted the murder investigation when and other LAPD Officers began to show up as potentially being involved. Subsequently, a Federal Civil lawsuit was filed charging police negligence CHRISTOPHER WALLACE. and cover-up in the murder of has met with SA attorney's who stated they will make a copy and provide their entiry federal civil case. \_\_\_\_\_ the LAPD has also been briefed on captioned case and has stated he will have Robbery Homicide/LAPD, who has been investigating captioned case, provide their case file as well. Numerous sources have stated they will cooperate with

the FBI in attempts to determine what role LAPD Officers played

Т

To: Los Angeles From: Los Angeles Re: 194C-LA-NEW, 12/16/2002

-

| in the murder of WALLACE. One source has stated |            |    |
|-------------------------------------------------|------------|----|
|                                                 |            |    |
|                                                 | <br> <br>  |    |
| **                                              | 1<br> <br> | b6 |