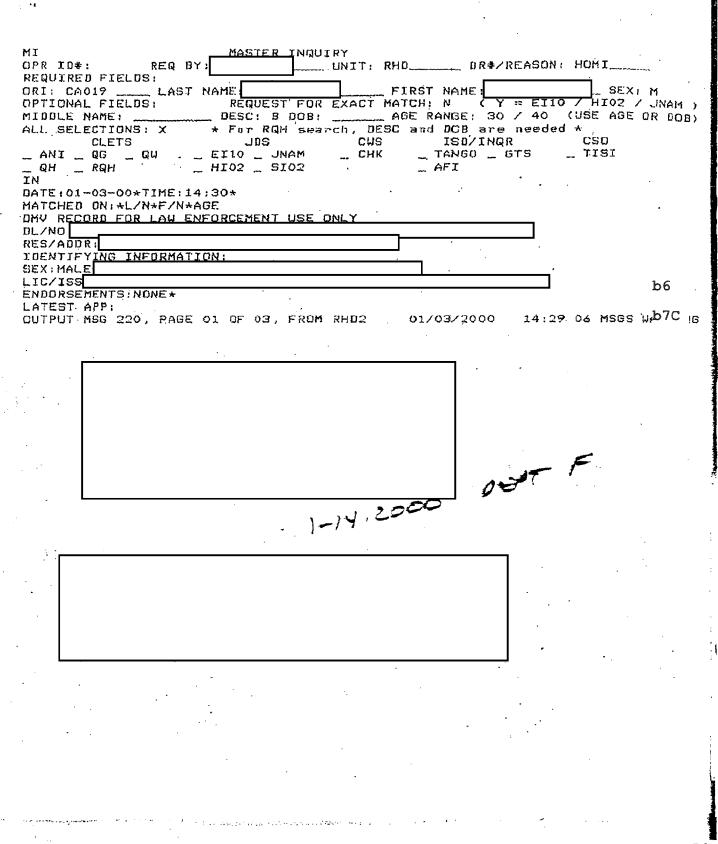

|

.

0201

· .

 $\overline{}$ 8 19.1 D<sub>EC</sub> The ong 147. F. OU December 2, 1999 ·to O Den who go Los Angeles Police Dept. to Lt Comm **RE:** Robbery Homicide Division This кd Christopher Wallace Case On November 30, 1999 at 1915hrs: two reporters County, the reporters are f letter are from the "Lo on Dez 2, 99. stated that he was aware of detectives, at which time 25 8 Records. They further stated that they would Constant Barris Martin Barris b6 b7C b7D I was shocked that the reporters were in possession of color DMV photos marked for Law. Laforcement have always exopensied with LAPD homicide, in regards to Death Row ecords, Christopher Wallace case Thank You ..... 6745



•

आहे.. हे - }

• <u>•</u>

b6 b7C b2

6747

\_\_\_\_



| $\mathbf{\Psi}$                                                                                                        |                                       |
|------------------------------------------------------------------------------------------------------------------------|---------------------------------------|
|                                                                                                                        |                                       |
|                                                                                                                        |                                       |
|                                                                                                                        |