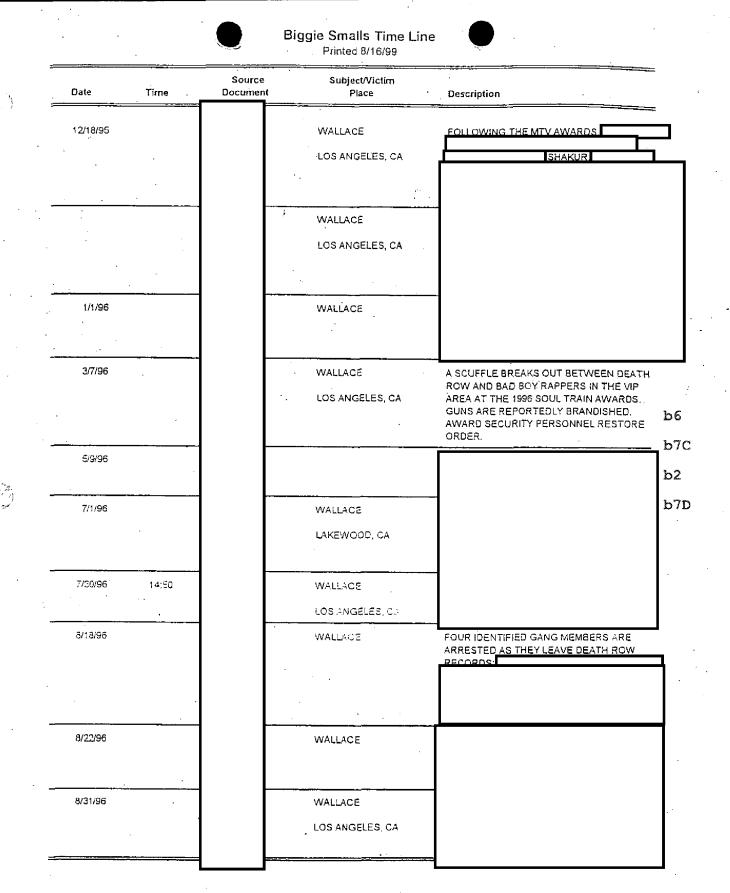

# FEDERAL BUREAU OF INVESTIGATION

| Precedence: ROUTINE                                                                                                                                                                                   |                                                                                        | Date:                                                            | 12/16/2002                                                |
|-------------------------------------------------------------------------------------------------------------------------------------------------------------------------------------------------------|----------------------------------------------------------------------------------------|------------------------------------------------------------------|-----------------------------------------------------------|
| To: Los Angeles                                                                                                                                                                                       | Attn:                                                                                  | A/ASAC                                                           |                                                           |
| From: Los Angeles<br>WCC-4<br>Contact: SA                                                                                                                                                             |                                                                                        |                                                                  |                                                           |
| Approved By:                                                                                                                                                                                          |                                                                                        |                                                                  |                                                           |
| Drafted By:                                                                                                                                                                                           |                                                                                        |                                                                  |                                                           |
| <b>Case ID #:</b> 194C-LA-23272                                                                                                                                                                       | 21                                                                                     |                                                                  | <b>b</b> 6                                                |
| Title: Offi                                                                                                                                                                                           | cer, Et Al;                                                                            |                                                                  | b7C                                                       |
| Los Angeles Poli<br>CHRISTOPHER WALL<br>aka Notorius B.I<br>CIVIL RIGHTS VIO<br>OO: Los Angeles                                                                                                       | ce Department;<br>ACE - Murder Vi<br>.G.;                                              | ctim;                                                            |                                                           |
| <b>Synopsis:</b> Request that<br>field investigation and<br>number. It is requested<br>assigned case agent.                                                                                           | be assigned a L                                                                        | os Angeles                                                       | as a full<br>case file<br>be                              |
| <b>Details:</b> On March 9, 19<br>B.I.G., was murdered as<br>Los Angeles after attend<br>WALLACE was in the middl<br>Chevy SS Impala pulled n<br>the passenger area where<br>minutes later at a local | he left the Petring a post Musi<br>e car of a 3-ca<br>ext to him and<br>WALLACE was si | erson Autom<br>c Awards ce<br>r caravan w<br>fired sever         | otive Museum in<br>remony.<br>hen a dark<br>al times into |
| Several source<br>skinned black male weari                                                                                                                                                            | s have identifions a suit and be                                                       |                                                                  | ter as a light                                            |
|                                                                                                                                                                                                       | nooting<br>n chrome wheels                                                             | several so<br>party and we<br>is a registe<br>, the <u>exact</u> | urc'es that<br>ere seen with<br>ered owner of a           |
|                                                                                                                                                                                                       |                                                                                        |                                                                  | 1<br>1                                                    |

b6

b7C

Sources have stated other LAPD Officers were present and seen talking on cell phones when WALLACE was leaving the party and entering his car. have identified as confronting WALLACE's <u>just prior to his shooting</u> <u>It al</u>leged the same tactics were used to pull off the WALLACE murder. Because of the professional manner in which the WALLACE murder took place, it is alleged that not only could Mob Piru Blood) not pull this off but it one gang member would have taken a large contingency of people/officers. b6 After a search warrant was served at residence it was discovered in his garage he had a b7C shrine of TUPAC SHAKUR and numerous 9mm guns and ammunition, LAPD radios, scanners and other tactical items. Note: A 9mm gun was used to kill WALLACE with very rare Gecko 9mm ammunition. TUPAC was killed in Las Vegas in September, 1996, 6 months prior to WALLACE being shot. It is alleged that the WALLACE murder was in retaliation to the TUPAC murder. TUPAC worked for DEATH ROW records at the time he was shot (west coast) while WALLACE worked for BAD BOY records (east coast). Both were worth millions and their was a "rivalry" going on between east coast rap vs. west coast rap. LAPD Officer and other alleged LAPD Officers were Mob Piru Blood gang members that worked with and affiliated b6 with DEATH ROW records. When TUPAC was killed, it is alleged by many that WALLACE was killed in retaliation and that this was b7C orchestrated by his good friend and other LAPD associated with. Officers that LAPD subsequently opened up a homicide case after the WALLACE murder and has not been able to locate br solve the murder. Sources within the LAPD have stated thwarted the murder investigation when and other LAPD Officers began to show up as potentially being involved. Subsequently, a Federal Civil lawsuit was filed charging police negligence CHRISTOPHER WALLACE. and cover-up in the murder of has met with SA attorney's who stated they will make a copy and provide their entiry federal civil case. \_\_\_\_\_ the LAPD has also been briefed on captioned case and has stated he will have Robbery Homicide/LAPD, who has been investigating captioned case, provide their case file as well. Numerous sources have stated they will cooperate with

the FBI in attempts to determine what role LAPD Officers played

Т

To: Los Angeles From: Los Angeles Re: 194C-LA-NEW, 12/16/2002

-

| in the murder of WALLACE. One source has stated |            |    |
|-------------------------------------------------|------------|----|
|                                                 |            |    |
|                                                 | <br> <br>  |    |
| **                                              | 1<br> <br> | b6 |