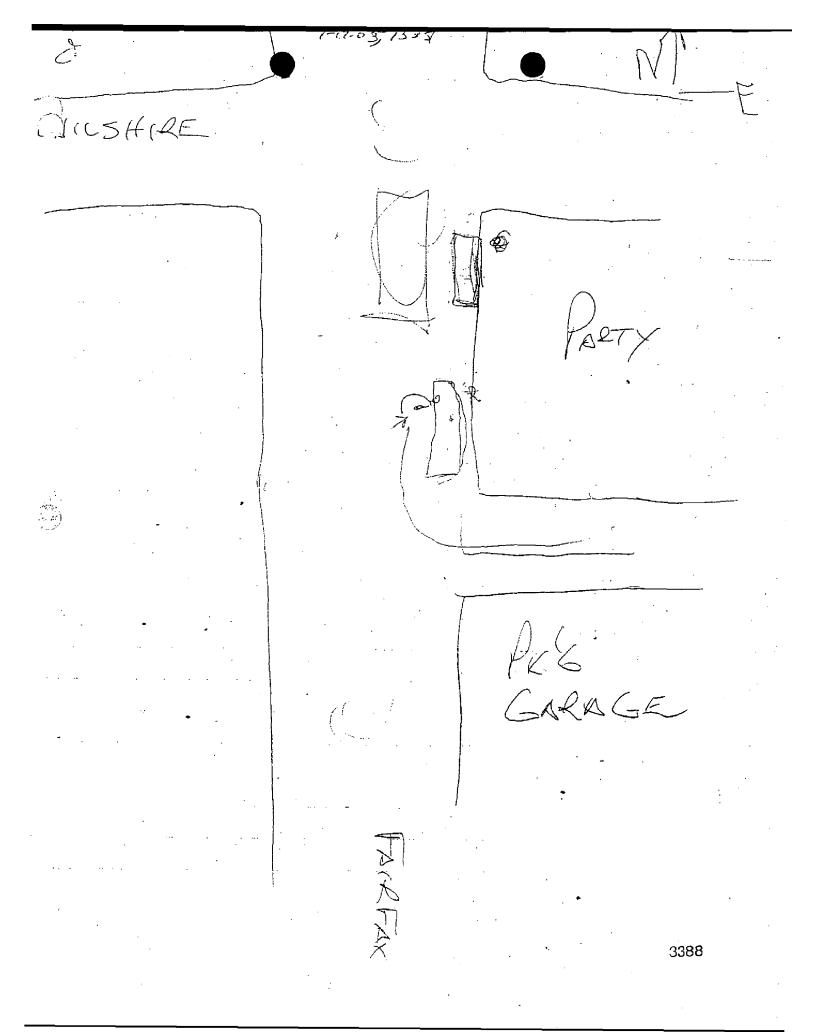

# FEDERAL BUREAU OF INVESTIGATION

| Precedence: ROUTINE                                                                                                                                                                                   |                                                                                        | Date:                                                            | 12/16/2002                                                |
|-------------------------------------------------------------------------------------------------------------------------------------------------------------------------------------------------------|----------------------------------------------------------------------------------------|------------------------------------------------------------------|-----------------------------------------------------------|
| To: Los Angeles                                                                                                                                                                                       | Attn:                                                                                  | A/ASAC                                                           |                                                           |
| From: Los Angeles<br>WCC-4<br>Contact: SA                                                                                                                                                             |                                                                                        |                                                                  |                                                           |
| Approved By:                                                                                                                                                                                          |                                                                                        |                                                                  |                                                           |
| Drafted By:                                                                                                                                                                                           |                                                                                        |                                                                  |                                                           |
| <b>Case ID #:</b> 194C-LA-23272                                                                                                                                                                       | 21                                                                                     |                                                                  | <b>b</b> 6                                                |
| Title: Offi                                                                                                                                                                                           | cer, Et Al;                                                                            |                                                                  | b7C                                                       |
| Los Angeles Poli<br>CHRISTOPHER WALL<br>aka Notorius B.I<br>CIVIL RIGHTS VIO<br>OO: Los Angeles                                                                                                       | ce Department;<br>ACE - Murder Vi<br>.G.;                                              | ctim;                                                            |                                                           |
| <b>Synopsis:</b> Request that<br>field investigation and<br>number. It is requested<br>assigned case agent.                                                                                           | be assigned a L                                                                        | os Angeles                                                       | as a full<br>case file<br>be                              |
| <b>Details:</b> On March 9, 19<br>B.I.G., was murdered as<br>Los Angeles after attend<br>WALLACE was in the middl<br>Chevy SS Impala pulled n<br>the passenger area where<br>minutes later at a local | he left the Petring a post Musi<br>e car of a 3-ca<br>ext to him and<br>WALLACE was si | erson Autom<br>c Awards ce<br>r caravan w<br>fired sever         | otive Museum in<br>remony.<br>hen a dark<br>al times into |
| Several source<br>skinned black male weari                                                                                                                                                            | s have identifions a suit and be                                                       |                                                                  | ter as a light                                            |
|                                                                                                                                                                                                       | nooting<br>n chrome wheels                                                             | several so<br>party and we<br>is a registe<br>, the <u>exact</u> | urc'es that<br>ere seen with<br>ered owner of a           |
|                                                                                                                                                                                                       |                                                                                        |                                                                  | 1<br>1                                                    |

b6

b7C

Sources have stated other LAPD Officers were present and seen talking on cell phones when WALLACE was leaving the party and entering his car. have identified as confronting WALLACE's <u>just prior to his shooting</u> <u>It al</u>leged the same tactics were used to pull off the WALLACE murder. Because of the professional manner in which the WALLACE murder took place, it is alleged that not only could Mob Piru Blood) not pull this off but it one gang member would have taken a large contingency of people/officers. b6 After a search warrant was served at residence it was discovered in his garage he had a b7C shrine of TUPAC SHAKUR and numerous 9mm guns and ammunition, LAPD radios, scanners and other tactical items. Note: A 9mm gun was used to kill WALLACE with very rare Gecko 9mm ammunition. TUPAC was killed in Las Vegas in September, 1996, 6 months prior to WALLACE being shot. It is alleged that the WALLACE murder was in retaliation to the TUPAC murder. TUPAC worked for DEATH ROW records at the time he was shot (west coast) while WALLACE worked for BAD BOY records (east coast). Both were worth millions and their was a "rivalry" going on between east coast rap vs. west coast rap. LAPD Officer and other alleged LAPD Officers were Mob Piru Blood gang members that worked with and affiliated b6 with DEATH ROW records. When TUPAC was killed, it is alleged by many that WALLACE was killed in retaliation and that this was b7C orchestrated by his good friend and other LAPD associated with. Officers that LAPD subsequently opened up a homicide case after the WALLACE murder and has not been able to locate br solve the murder. Sources within the LAPD have stated thwarted the murder investigation when and other LAPD Officers began to show up as potentially being involved. Subsequently, a Federal Civil lawsuit was filed charging police negligence CHRISTOPHER WALLACE. and cover-up in the murder of has met with SA attorney's who stated they will make a copy and provide their entiry federal civil case. \_\_\_\_\_ the LAPD has also been briefed on captioned case and has stated he will have Robbery Homicide/LAPD, who has been investigating captioned case, provide their case file as well. Numerous sources have stated they will cooperate with