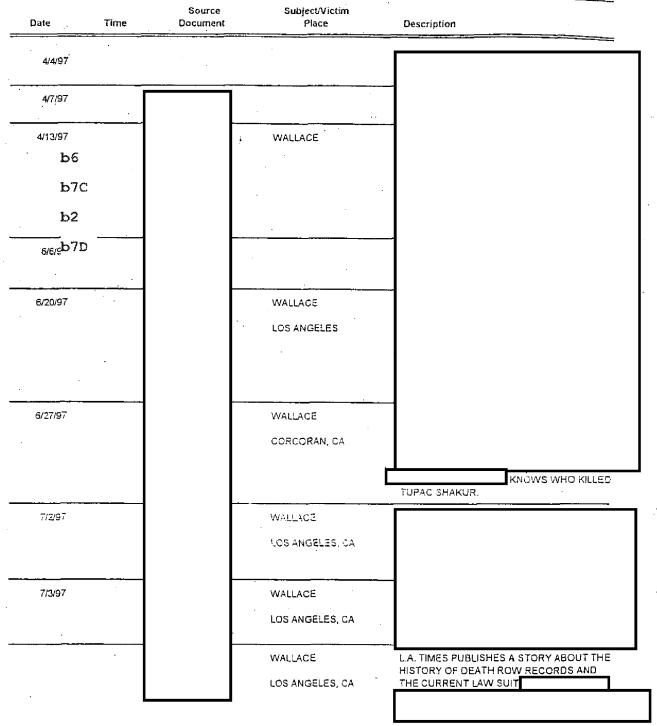

b6

b7C

Sources have stated other LAPD Officers were present and seen talking on cell phones when WALLACE was leaving the party and entering his car. have identified as confronting WALLACE's <u>just prior to his shooting</u> <u>It al</u>leged the same tactics were used to pull off the WALLACE murder. Because of the professional manner in which the WALLACE murder took place, it is alleged that not only could Mob Piru Blood) not pull this off but it one gang member would have taken a large contingency of people/officers. b6 After a search warrant was served at residence it was discovered in his garage he had a b7C shrine of TUPAC SHAKUR and numerous 9mm guns and ammunition, LAPD radios, scanners and other tactical items. Note: A 9mm gun was used to kill WALLACE with very rare Gecko 9mm ammunition. TUPAC was killed in Las Vegas in September, 1996, 6 months prior to WALLACE being shot. It is alleged that the WALLACE murder was in retaliation to the TUPAC murder. TUPAC worked for DEATH ROW records at the time he was shot (west coast) while WALLACE worked for BAD BOY records (east coast). Both were worth millions and their was a "rivalry" going on between east coast rap vs. west coast rap. LAPD Officer and other alleged LAPD Officers were Mob Piru Blood gang members that worked with and affiliated b6 with DEATH ROW records. When TUPAC was killed, it is alleged by many that WALLACE was killed in retaliation and that this was b7C orchestrated by his good friend and other LAPD associated with. Officers that LAPD subsequently opened up a homicide case after the WALLACE murder and has not been able to locate br solve the murder. Sources within the LAPD have stated thwarted the murder investigation when and other LAPD Officers began to show up as potentially being involved. Subsequently, a Federal Civil lawsuit was filed charging police negligence CHRISTOPHER WALLACE. and cover-up in the murder of has met with SA attorney's who stated they will make a copy and provide their entiry federal civil case. \_\_\_\_\_ the LAPD has also been briefed on captioned case and has stated he will have Robbery Homicide/LAPD, who has been investigating captioned case, provide their case file as well. Numerous sources have stated they will cooperate with