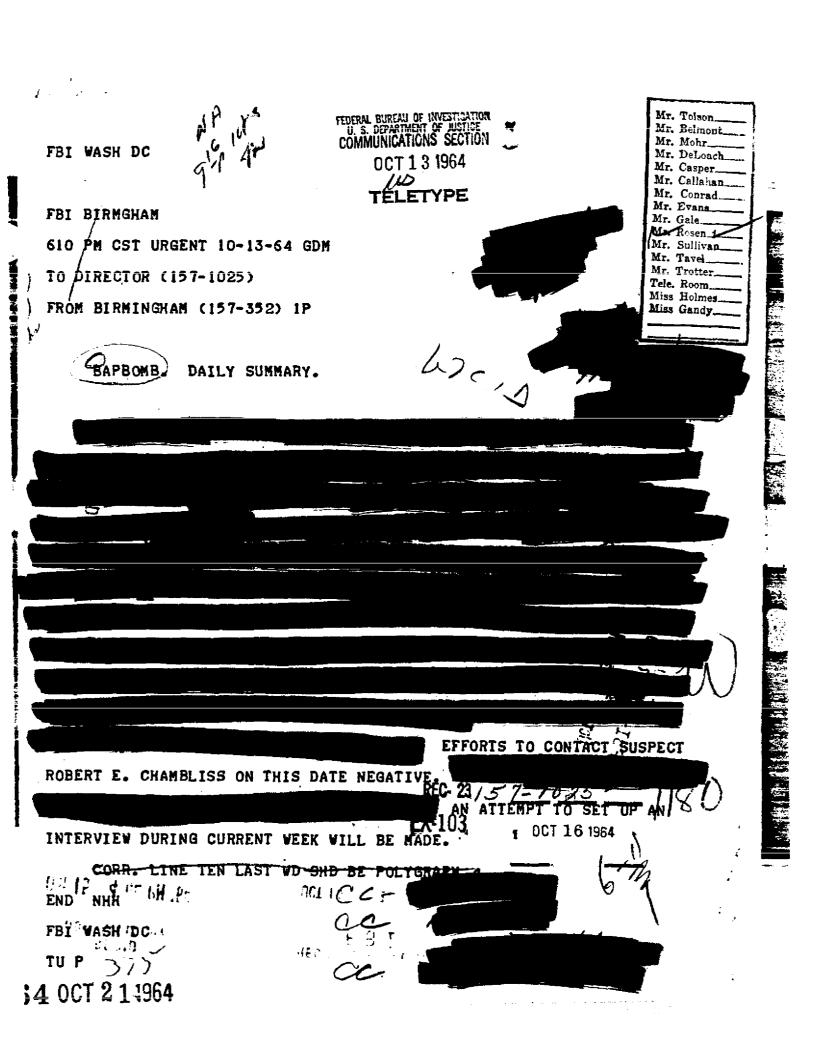

REC- 56

157-1025-1170

19 OCT 12 1964

Belmont Mohr DeLoach Casper Calichan Conrad Evans Gale Rosen Sullivan Tavel Trotter Tele. Room Holmes

61 OCT 1/6,1984

MAIL ROOM TELETYPE UNIT

C Q . Wich

FBI