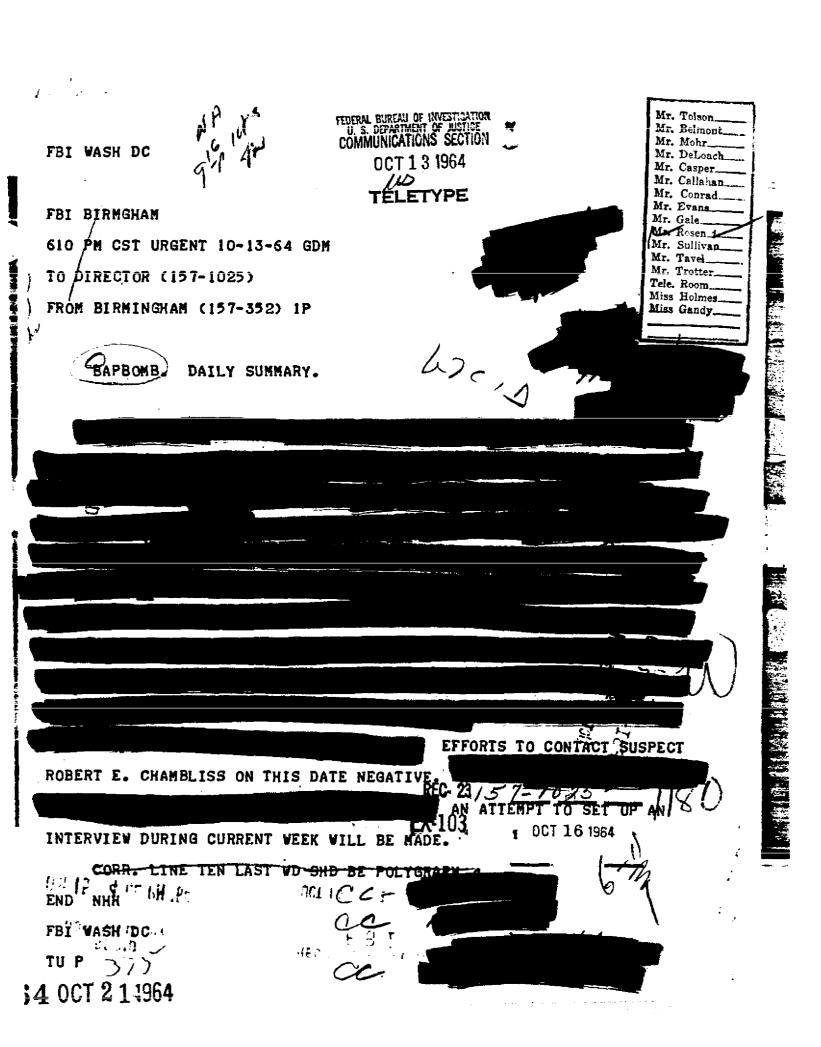

BOMBING OF SIXTEENTH STREET BAPTIST CHURCH, BIRMINGHAM, ALABAMA, SEPTEMBER 15, 1963

JUNE

BOMBING MATTERS

7 - Mr.

**≱**e∟oαch

Tele, Room

Holmes

We have no technical or microphone installations of any type which are operational in the Birmingham Division at the present time.

CONTINUED - OVER 6 SEP 8 1964

SEP 10 1864

Memorandum for Mr. Belmont RE: BOMBING OF SIXTEENTH STREET BAPTIST CHURCH

Birmingham has been instructed to follow this situation closely and keep the Bureau advised of any pertinent developments.