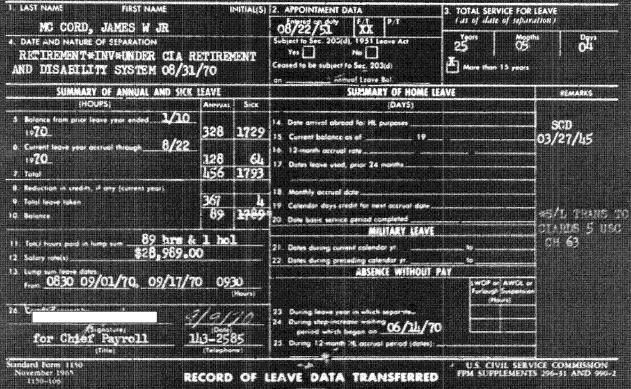

FILE TITLE/NIMBER/VOLUME: Me Covel, James W. Jr.

INCLUSIVE DATES: 18 Cipil 1951 - 24 Cipil 1974 OP CUSTODIAL UNIT/LOCATION:

ROOM: 5613

DELETIONS, IF ANY:

DAGE 1) 24 12 REV. SMED BY SIGNATURE OF RECEIVED RETURNED (PRINT MADE) REVIEWING OFFICIAL

### MEMORANDUM FOR THE RECORD

SUBJECT : Relirement - James W. McCord, Jr.

1. The retirement of Subject, effected as a result of a memorandum from the Head of his Career Service stating that he is surplus to the needs of the Service and that his retirement will be recommended to the Director under the provisions of the CIA Retirement and Disability System pertaining to involuntary retirement, in no way implies an adverse action. Subject signed an application for retirement of his own volition in order to qualify for an immediate retirement annuity. The liberalized criteria for such separations was established by the Agency to parallel similar actions under the Civil Service Retirement System in accordance with FPM Letter No. 831-23, dated 10 December 1969.

 Any inquiry received concerning the nature of the separation of Subject from the Agency should be confirmed simply as a <u>retirement.</u>

ADMINISTRATIVE

INTERNAL USE ONLY

Chief, Retirement Affairs Division