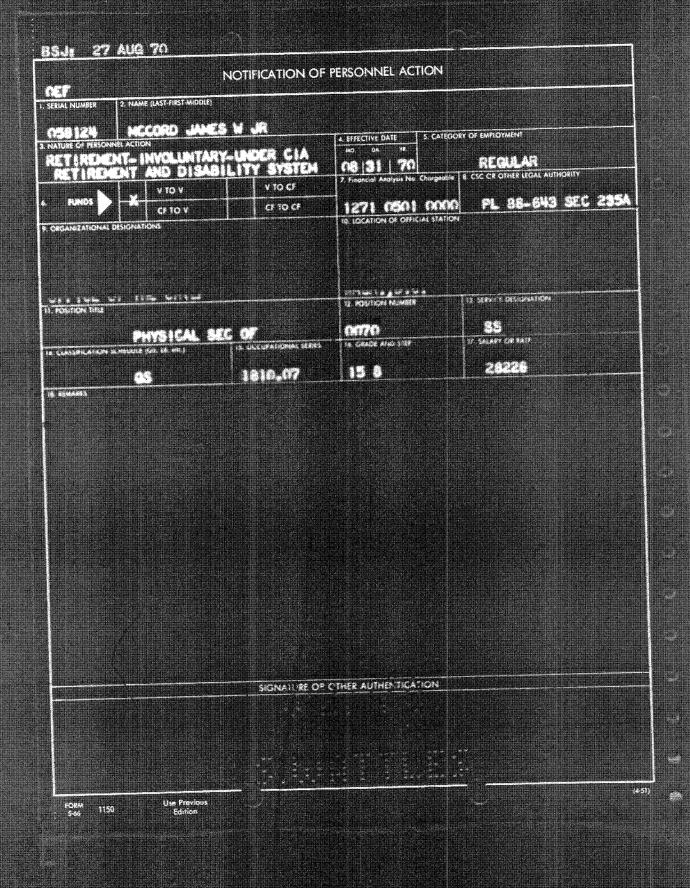

### MEMORANDUM FOR THE RECORD

SUBJECT : Relirement - James W. McCord, Jr.

1. The retirement of Subject, effected as a result of a memorandum from the Head of his Career Service stating that he is surplus to the needs of the Service and that his retirement will be recommended to the Director under the provisions of the CIA Retirement and Disability System pertaining to involuntary retirement, in no way implies an adverse action. Subject signed an application for retirement of his own volition in order to qualify for an immediate retirement annuity. The liberalized criteria for such separations was established by the Agency to parallel similar actions under the Civil Service Retirement System in accordance with FPM Letter No. 831-23, dated 10 December 1969.

 Any inquiry received concerning the nature of the separation of Subject from the Agency should be confirmed simply as a <u>retirement.</u>

ADMINISTRATIVE

INTERNAL USE ONLY

Chief, Retirement Affairs Division