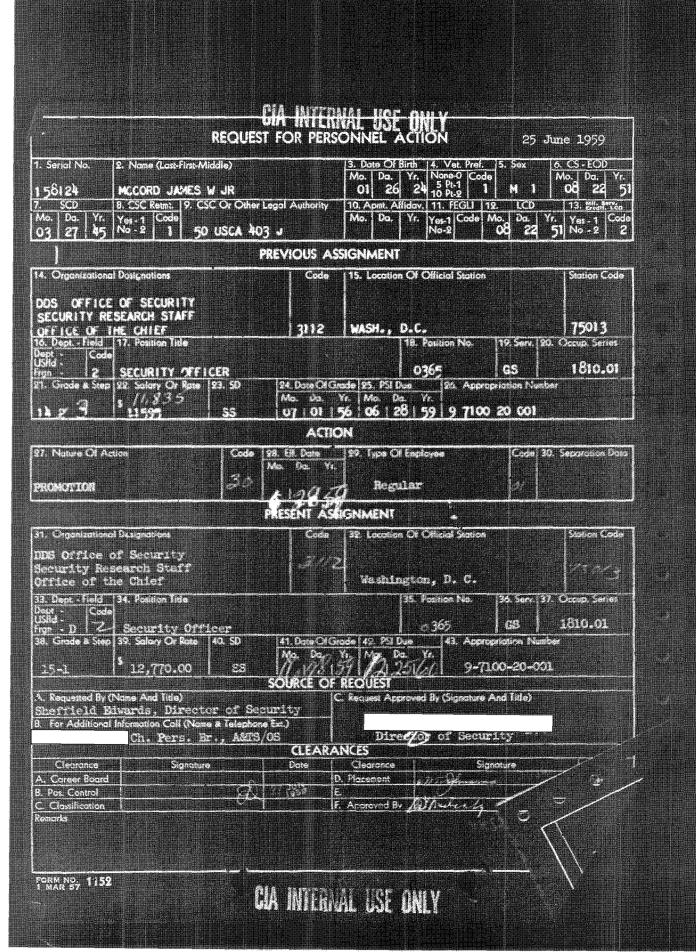

|

÷.

• • •



MAR TRANSPORT FOR MARY **REQUEST FOR PERSONNEL ACTION** 21 January 1959 9. Name (Last-First-Middle) 1. Serial No. 3. Date Of Birth | 4. Vet. Pref. 5 Sex 6. CS - EOD Mo. Da. 01 26 Yr. None-0 24 5 Pt-1 10 Pt-2 Do. 22 ¥r 51 Mag 156124 MCCORD JAMES W JR M 1 8. CSC Retmt. 9. CSC Or Other Legal Authority 10. Apmt. Alfiday. 11. FEGLI 12. 13. Credit, LCD SCD LCD Yes-1 Code No-9 1 Mo. Do. Yr. Mo. 08 Da. Mo. Yr. Yes-1 No-2 Code Del Yr, Code Yes - 1 No - 2 22 2 ) is 1 50 USCA 403 J 51 27 PREVIOUS ASSIGNMENT 14. Organizational Designations Code 115. Location Of Official Station Station Code DOS OFFICE OF SECURITY 75013 INSPECTION STAFF 3110 WASH., D.C. 10. Dept - Field 17. Position Litie 18. Position No. 19. Serv. 20. Occup. Series Dopt -USIId -(d.T.F 1810.22 63 2 INVESTIGATOR 0033 020.04 91. Grade