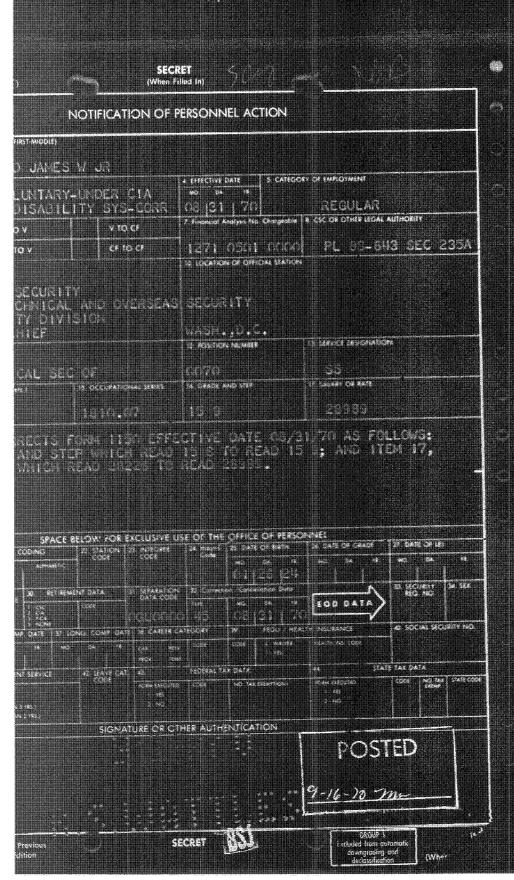

### MEMORANDUM FOR THE RECORD

SUBJECT : Relirement - James W. McCord, Jr.

1. The retirement of Subject, effected as a result of a memorandum from the Head of his Career Service stating that he is surplus to the needs of the Service and that his retirement will be recommended to the Director under the provisions of the CIA Retirement and Disability System pertaining to involuntary retirement, in no way implies an adverse action. Subject signed an application for retirement of his own volition in order to qualify for an immediate retirement annuity. The liberalized criteria for such separations was established by the Agency to parallel similar actions under the Civil Service Retirement System in accordance with FPM Letter No. 831-23, dated 10 December 1969.

 Any inquiry received concerning the nature of the separation of Subject from the Agency should be confirmed simply as a <u>retirement.</u>

ADMINISTRATIVE

INTERNAL USE ONLY

Chief, Retirement Affairs Division