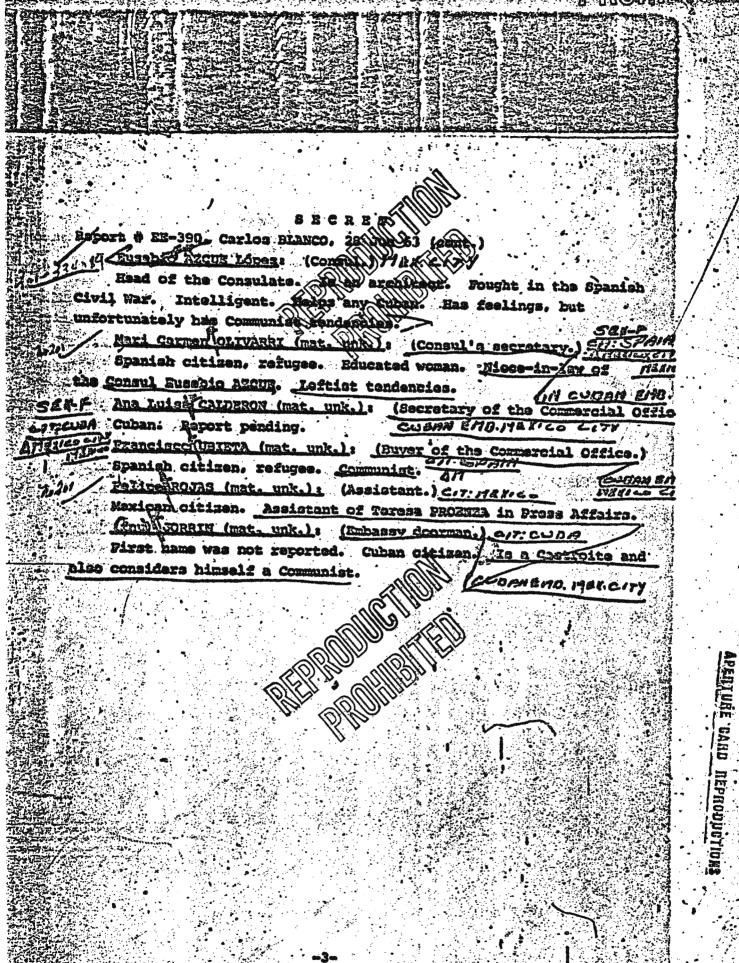

his credentials yet.

Has the following university degrees: Law, Philosophy, and Agricultural Engineer. Earn in Pinar del Río, Cuba. Approximately 50 years old.

(First Secretary.) M&X <17. Y Randa Canados Charge d'Affaires at present. Quiet man, in the absolute confi dence of the Hinistry. G-2 member. Dangerqus.

Toros PROSNER Proenza: (Third Socre Cultural Attaché, in charge of Cultural Affairs. Colored nawapaperwoman. Communist all her 1990 One of the leading memb

of the indoctrination personnel. Danserous

José Miguel PERNANDEZ Rose Conird Con

Jacob Works in the Press Department. Langue Coper. Guies and distrustful

es copy ·UF 6A-10095

REPRODUCTION PROHIBITED

CG92952

PAGE 168 of 319



REPRODUCTION
PROHIBITED

0002953

PAGE 169 of 319 COPY NO.

### REPRODUCTION

### PRAHIRITEA



REPRODUCTION PROHIBITED

0002954

PAGE 170 of 319

#### SECRET

### REPRODUCTION

#### TABLE OF CONTENTS

PROHIBITED

- 1. Report No. EE-390, dated June 1963; Subject: Background Information Current Personnel of the Cuban Embassy in Mexico.
- 2. HMMW-11935, 1 September 1993 Subject: Luisa CALDERON.
- 3. Note, date 27 November 1963, to JC from Win. [FOIA No. 1380-1013]
- 4. MEXI-7105 (IN 69213), 27 November 1963 [FOIA No. 173-615]
- 5. Memorandum for the File, dated 20 December 1963; Subject: Lee Harvey OSWALD. [FOIA No. 1542-1108]
- 6. XAE-813, 7 April 1964; Subject: Actions of Silvia DURAN after her first interrogation. [FOIA No. 643-273]
- 7. OTTA-1602 (IN 68894), 24 April 1964.
- 8. XAAZ-22764, 24 April 1964 [FOIA No. 667-282A]
- 9. WH/SA 64-368, 8 May 1964; Subject: Debriefing Report