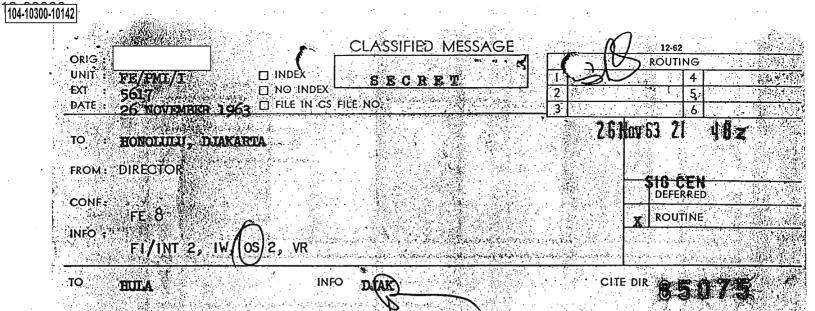

2. FOR DJAK: HOS ASSUMED FIELD MEANT "HOS DECIDE ALL LIAISON" AND IW DISSEMED. SEEMS NO REASON WITHHOLD INFO ON BACKGROUND USE ONLY BASIS FROM CINCPAC AND COMPONENTS. WHEN FIELD ACTUALLY MEANS HOS DECIDE ALL DISSEM SLUG ZRWAHOO SHOULD BE USED.

END OF MESSAGE

\*HULA WANTS TO KNOW WHETHER TO PASS FND 6690 (TDCSDB-3/658,006 Indon plans form assassination team kill Tunku Rahman) CINCPAC and components as field had said "HQS decide all dissem". . . . <u>4.34</u> . .