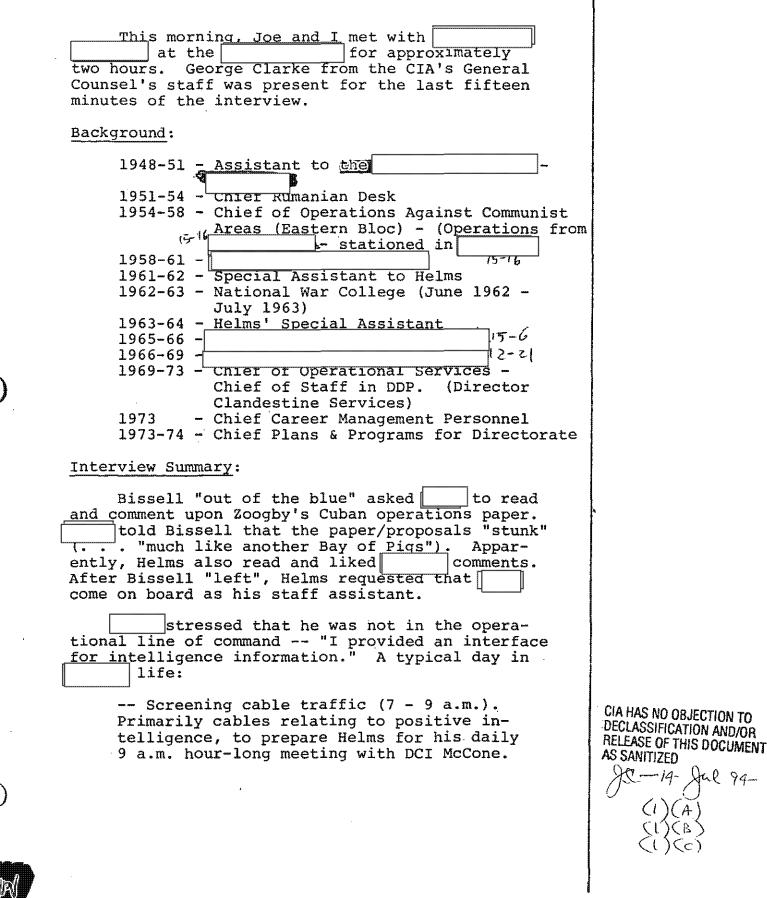

INIERVIEW AND MEETING SUMMARY

FILE:

-- Prepared a daily briefing for the White House on Cuban intelligence.

-- Preparing review of books such as "The Invisible Government" and damage reports (<u>i.e.</u>, reports setting forth what sensitive information exposed by book).

stressed that he was "out of touch with the day-to-day operations of Task Force W". However, he believes that Harvey kept Helms fully briefed.

Harvey, in \_\_\_\_\_ own words, was "not an ordinary man", . . . "egocentric", "bombastic", "one of the strongest proponents of compartmentalization and need to know". In addition, Harvey had a law degree and a successful FBI stint prior to joining the Agency.

noted Harvey's intense loyalty to "his people" (including Helms and 3 However, is sure that even with these people, Harvey was likely to have been extremely close-mouthed.

DocId:32203754 Page 4