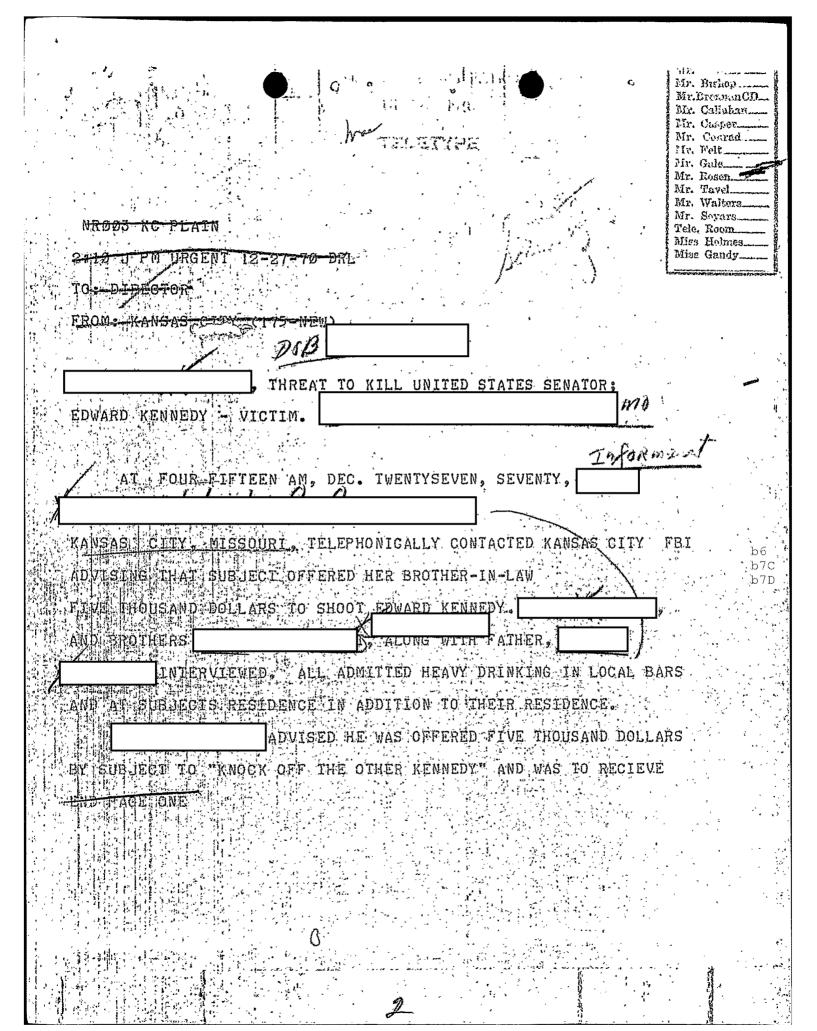

SENATOR EDWARD RENNEDY - VICTIM EXTORTION

Enclosed for New York are Xerox copies of a letter signed by subject and its envelope which were referred to the Eureau by Secret Service. A true copy of this letter is also enclosed for New York and WFO. This letter appears to be another in a series of letters written by subject.

Since the letter contains a veiled threat to Senator Kennedy, New York should present to appropriate U. S. Attorney and WFO should advise local authorities. The results of your inquiries should be submitted in form suitable for dissemination.