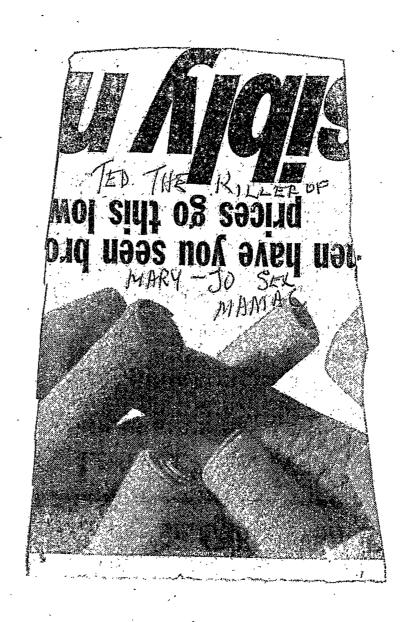

Thank you kindly.

could do a real job on a real sick country.

Anonymous letter postmarked Detroit, Michigan, January 7, 1970, enclosing newsclippings re Director's 75th birthday; inquest into death of Mary Jo Kopechne; girl addicts passing bad checks in Boston area for Mafia; and Soviet backing in Red demands on Bonn.