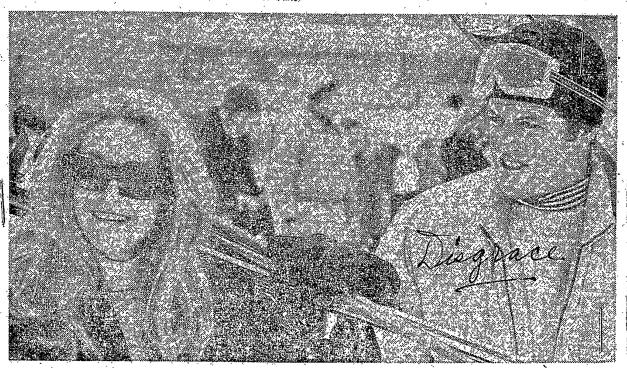

COLORADO SKI HOLIDAY - Heading for the ski tow at Vail, Colo., are Senator Edward M. (Ted) Kennedy and his wife, Joan. The senator and his

family spent the Christmas and New Year's holidays at the ski resort.