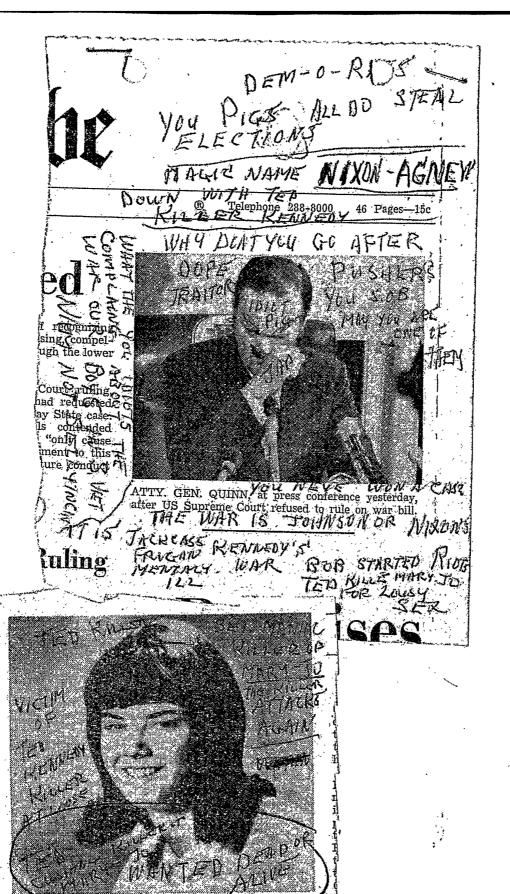

Thank you kindly.

could do a real job on a real sick country.

Anonymous letter postmarked Detroit, Michigan, January 7, 1970, enclosing newsclippings re Director's 75th birthday; inquest into death of Mary Jo Kopechne; girl addicts passing bad checks in Boston area for Mafia; and Soviet backing in Red demands on Bonn.