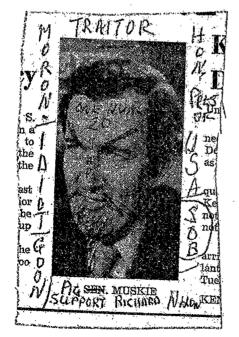

0

LYNN: TEL: 617-599-7105 HAVERHILL: TEL: 617-372-4891

Mr. Tolson
Mr. Sylvan
Mr. Michael
Mr. Michael
Mr. Bishouel
Mr. Callahan
Mr. Casper
Mr. Conrad
Mr. Felt
Mr. Gale
Mr. Rosen
Mr. Tavel
Mr. Tavel
Mr. Walters
Mr. Syars
Tele. Room
Miss Holmes
Miss Gandy

November 13, 1970

Mr. J. Edgar Hoover Director Federal Bureau of Investigation Washington, D.C. 20535

Dear Mr. Hoover:

I am forwarding the enclosed letter to you for your information. I feel that the write displays fundue hostilities toward Senator Kennedy.

Sincerely yours,

Michael J. Harrington

... (D-Mass)

% NOV 16 1970

EX-111

KED-A

62-112941-3

8 NOV 16 1970

COHRESPONDENCE,

ENCLOSURE

ackfrond JBT: pel SAZEM MA

4,1



ME CETKE DO NAME

8 VEARS PERE AND
PROSPERTY

CONG. MIRE HARRINGTON
US. HOUSE OF REP.



WASHINGTON D.C.





62-112941-32 ENCLOSURE





back is also written on

ENCLOSURE.

62-112941-52

3







VICTIM Petrico Leary 22 of Okoboli Jowa was found slain in her New York City apartment. (AP)

12-112941-3 2

Agnew Says GOP -Will Make Gains

BOISE, Idaho (AP) Vice President MANE W BOISE, Idaho (AP)—Vice President Again three seats in the U.S. House of Representatives next week and possibly gain control of the Senate.

"I make these predictions with the full knowledge that I am walking gingerly across a sea of Jello," the Vice President said ehroute to a final campaign stop here be fo are going on to a rendezvous with President Nixon-at the Western White House.

Agnew declined to name the states or districts where he states for help comes, this will be my valedictory address of the 1970 campaign."