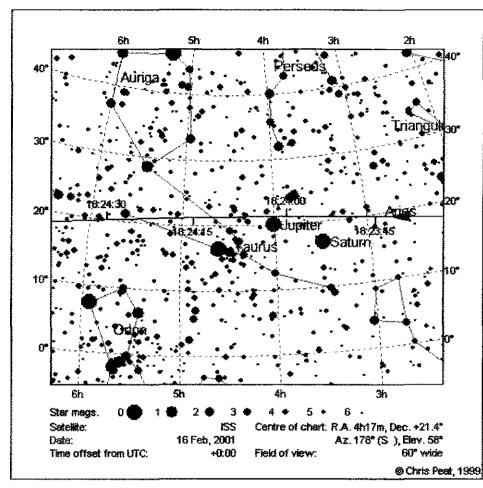

ing in a straight line, one in front of the other. I didn't notice anything unusual like effects to cats dogs etc. At first I thought it could have been two airplanes flying in formation but there was no noise, no flashing lights and they appeared to be traveling too fast. They were traveling in a West to East direction."

I can also tell you I have ruled out the ISS (International Space Station) and the Space Shuttle, although at the time they were undocking, they could only be seen in the lower half of Britain and they would have been too high up, altitude wise, as they went through the

constellation of Taurus (Auriga) while the object/s we witnessed went through the bottom half of Orion.

There is talk that the military might have been flying exercises over the areas in question, but



this sighting does seem unlikely be a plane/s, as there was no flashing lights. contrails, or noise. It was crystal night. clear with all the constellation s visible and if this/these were plane/s we would have recognised it/them immediately.

Whatever we witnessed was very high up and was seen in

| Date          | B.f. | St       | arts | The state of the state of the state of the state of the state of the state of the state of the state of the state of the state of the state of the state of the state of the state of the state of the state of the state of the state of the state of the state of the state of the state of the state of the state of the state of the state of the state of the state of the state of the state of the state of the state of the state of the state of the state of