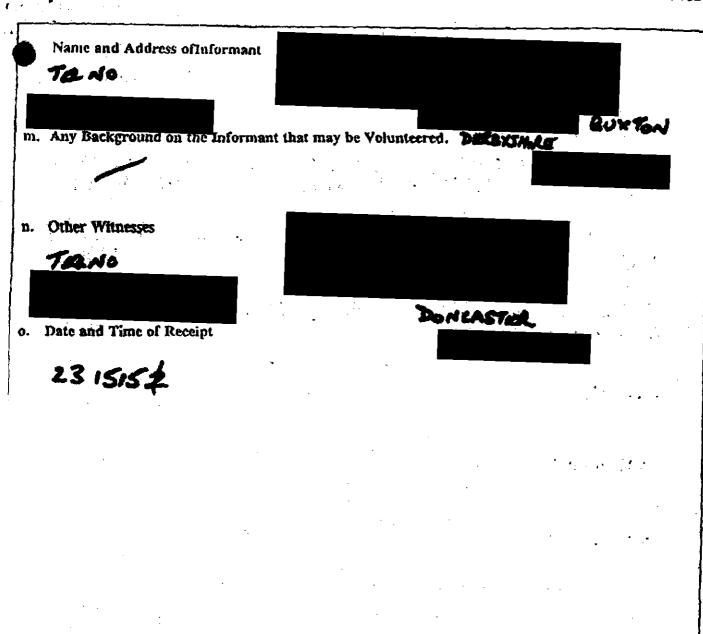

e, Binoculars other optical device, still or movie camera)

  NAKED EYE, ALSO STILL CAMERA, THERE PROPOS TAKEN —

  GOOD QUALITY PICTIFIES.
- e Direction in which Object was first seen (A landmark may be more useful than a badly cstimated bearing)

  S.SW.
- Angle of Sight (Estimated heights are unreliable)
- g Distance (By reference to a known Landmark if possible)
- h Movements (Changes in E.F.G may be of more use)
- i Meteorological Conditions During Observations. (Moving clouds Mist etc.)

LIGHT CLOUD AROVE OBJECT, MENVIER CLOUD BELOW MOVED ACCLUSE OBJECT EVENTUALLY COVERNIG IT.

j Nearby Objects (Telephone lines Spires Etc.)

NoNE

k. To Whom Reported (Police, Military Organisations, the Press)

PALLE, MET. OFFICE BUXEN ABORTISER

MAN/FORM/005
Porms Des UFO/005

Page 1 of 2 18/09/96



The completed form is to be despatched to:

Ministry of Defence

Sec (AS) 2A

Room 8245

RAF Main Building

The above details are to be faxed immediately to AIS (Military), LATTC on

Whitehall

LONDON SWIA 2HB

MAN/FORM/005 C Issue 3 Page 2 of 2 18/09/96

MOD Form 4 (Revised 5/84)

59

To:
Ruislip
Middlesex

From:

DAS(LA – Ops & Pol 1) Room 6/73 Metropole Building Northumberland House London WC2N 5BP

Date:

29 August 2001

Your Ref:

Tel:

Our Ref: D/DAS/64/2

Subject: 'UFO' REPORTS

Dear Cpl

You recently sent us 2 reports of 'unidentified flying objects' dated 4 August from and I would be grateful if any reports of 'UFOs' could be sent to us in future on the attached form. Many thanks for your co-operation in this matter.

Rank/ Appointment: AO CEL

Name In Block Letters:

Signature: