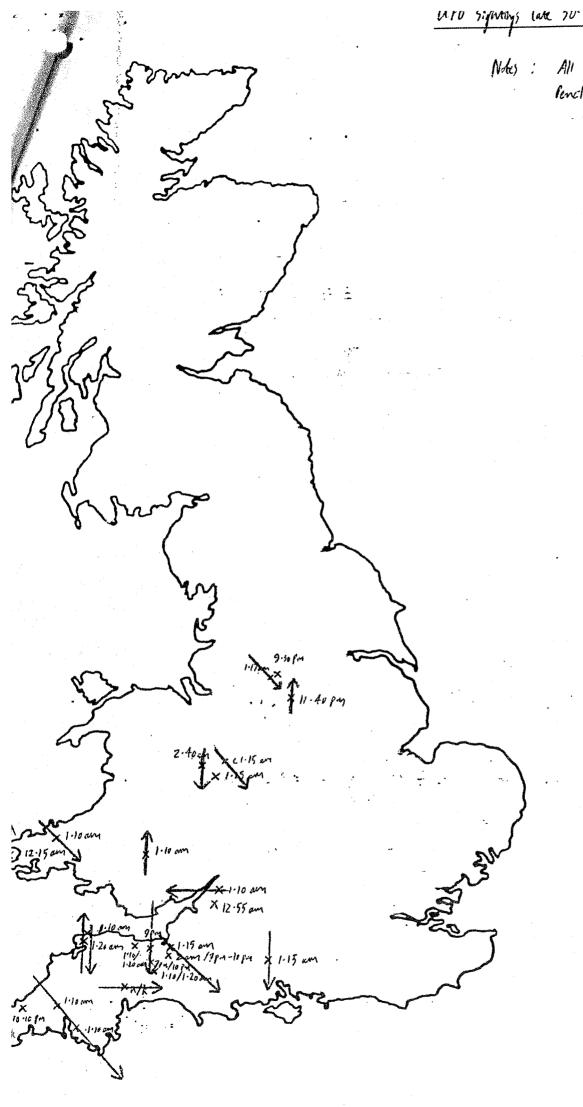

The following documents from this file were released into the public domain on 9 December 2002 following a request made by Section 40

under the Code of Practice on Access to Government Information.

All the UFO sighting reports made Police Officers (Service and Civilian). Section 40 Memorandum to Sec(AS)2a from WO AIS(M) dated 19 April 93 giving details of a radar replay. E24