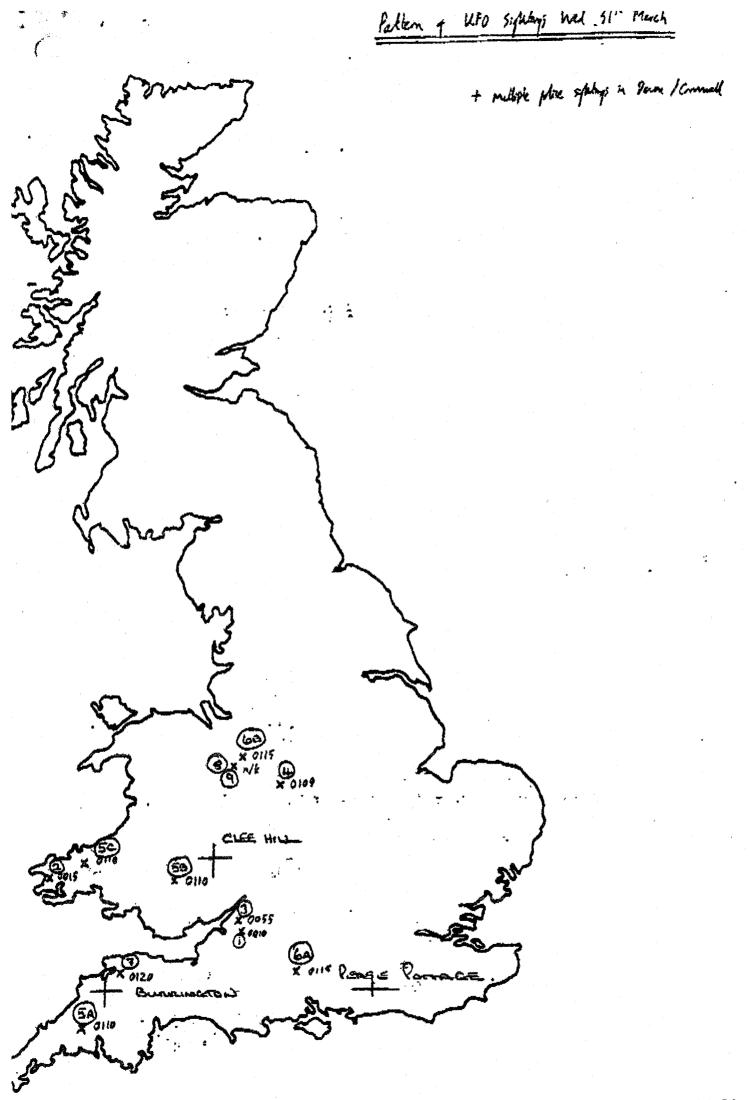

The following documents from this file were released into the public domain on 9 December 2002 following a request made by Section 40

under the Code of Practice on Access to Government Information.

All the UFO sighting reports made Police Officers (Service and Civilian). Section 40 Memorandum to Sec(AS)2a from WO AIS(M) dated 19 April 93 giving details of a radar replay. E24