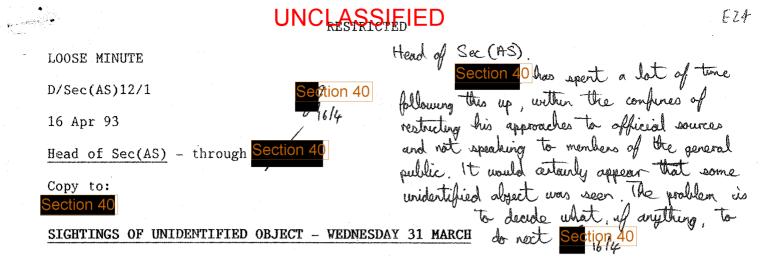

The following documents from this file were released into the public domain on 9 December 2002 following a request made by Section 40

under the Code of Practice on Access to Government Information.

All the UFO sighting reports made Police Officers (Service and Civilian). Section 40 Memorandum to Sec(AS)2a from WO AIS(M) dated 19 April 93 giving details of a radar replay. E24