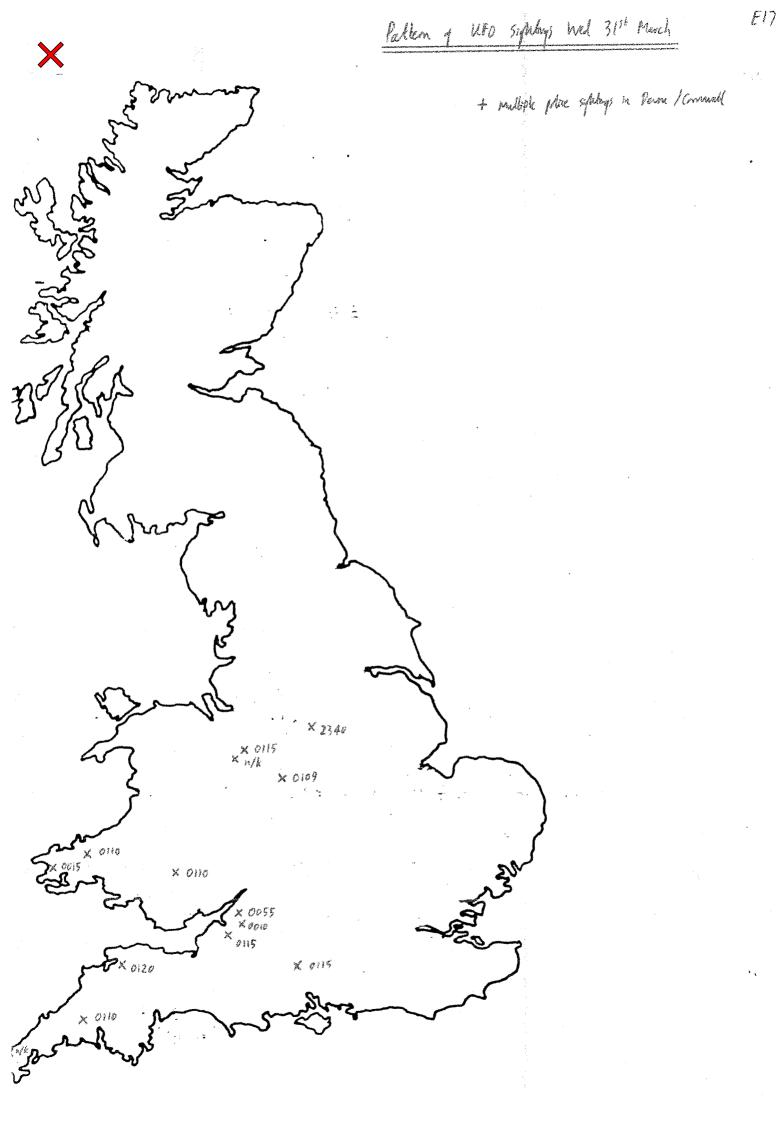

The following documents from this file were released into the public domain on 9 December 2002 following a request made by Section 40

under the Code of Practice on Access to Government Information.

All the UFO sighting reports made Police Officers (Service and Civilian). Section 40 Memorandum to Sec(AS)2a from WO AIS(M) dated 19 April 93 giving details of a radar replay. E24