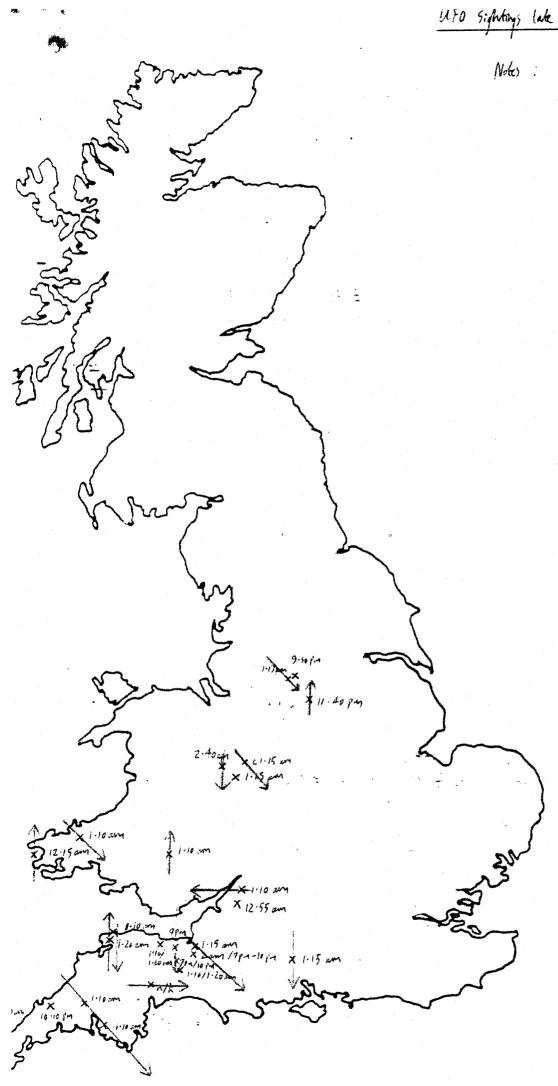

The following documents from this file were released into the public domain on 9 December 2002 following a request made by Section 40

under the Code of Practice on Access to Government Information.

All the UFO sighting reports made Police Officers (Service and Civilian). Section 40 Memorandum to Sec(AS)2a from WO AIS(M) dated 19 April 93 giving details of a radar replay. E24