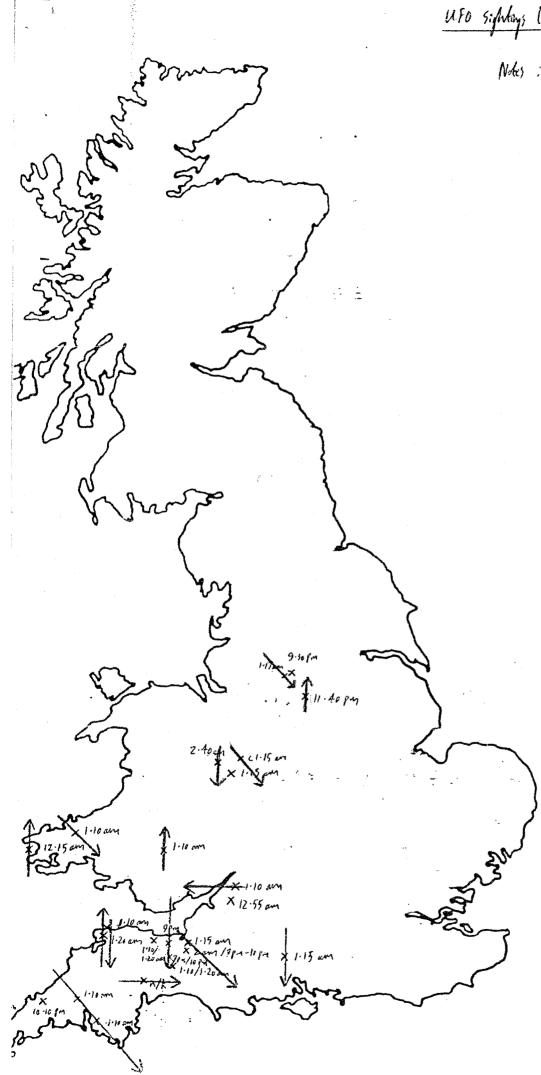

of), together with some other reports that you may not have heard about. Our policy of witness confidentiality means that I am unable to give out names and addresses, but the following locations correspond to the crosses on the map:

Penistone, S Yorks. Bradway, S Yorks. Cosford, Staffs. Rugeley, Staffs. Shawbury, Salop. Grateley, Hants. Merthyr Tydfil, Mid Glamorgan. Haverfordwest, Dyfed. Crymych, Dyfed. Bristol, Avon. Bridgewater, Somerset. Quantock Hills, Somerset. Bishop's Lydeard, Somerset. Taunton, Somerset. Minehead, Somerset. Braunton, Devon. Ilfracombe, Devon. Plymouth, Devon. 'Exeter, Devon. Liskeard, Cornvall. Wadebridge, Cornwall. St Ives, Cornwall.

I hope this will be useful to you in your investigation; I will keep you informed of developments.

Yours Sincerely ection 40





UFO sightings lake 30th / early 31st Murch '93

Notes : All times are local Penet arrows show estimated heading of the



Thank you for your letter dated 26 May.

I am afraid that I can offer very little with regard to tracking down the fighter aircraft and helicopters seen on 31 March; when you first mentioned this to me, I attempted to track down any military aircraft that might have been operating at the times and locations specified, but found no evidence of any such activity. I should add that it is unusual for military aircraft to be operating as late as 1.30am.

I will await your final report with interest - personally I agree that while the decay of Cosmos 2238 might explain the high level 1.10am sightings, it would not explain the other sightings on the night in question.

Yarrs