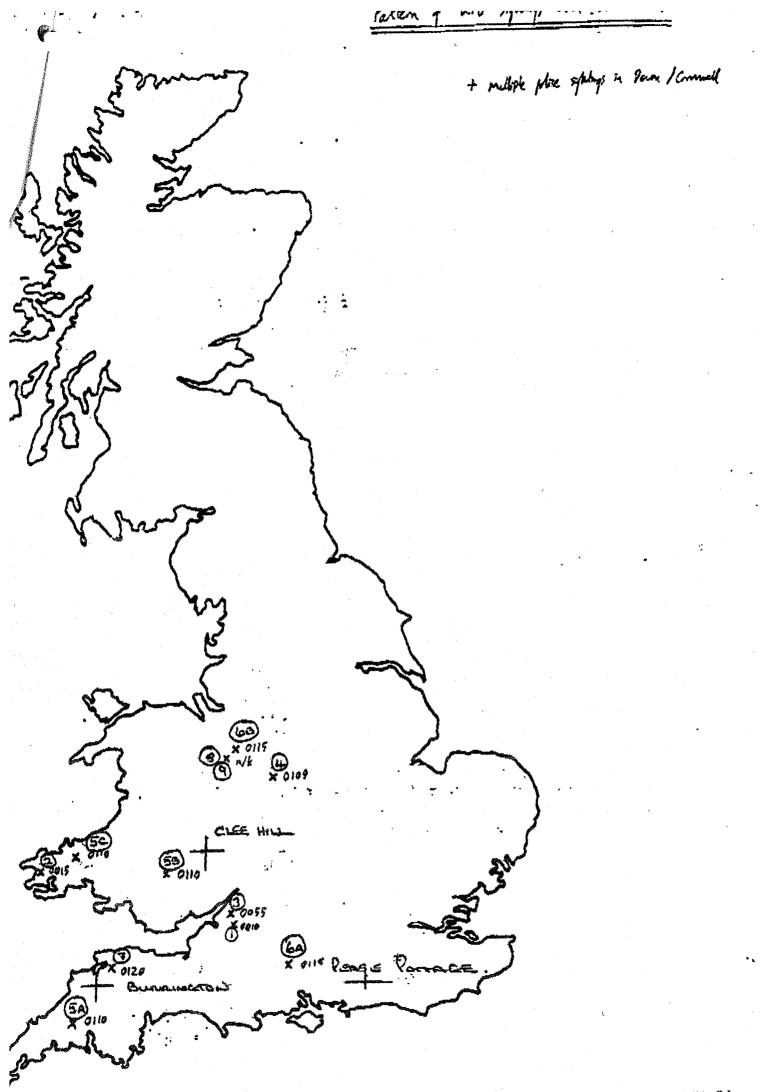

The following documents from this file were released into the public domain on 9 December 2002 following a request made by Section 40

under the Code of Practice on Access to Government Information.

All the UFO sighting reports made Police Officers (Service and Civilian). Section 40 Memorandum to Sec(AS)2a from WO AIS(M) dated 19 April 93 giving details of a radar replay. E24