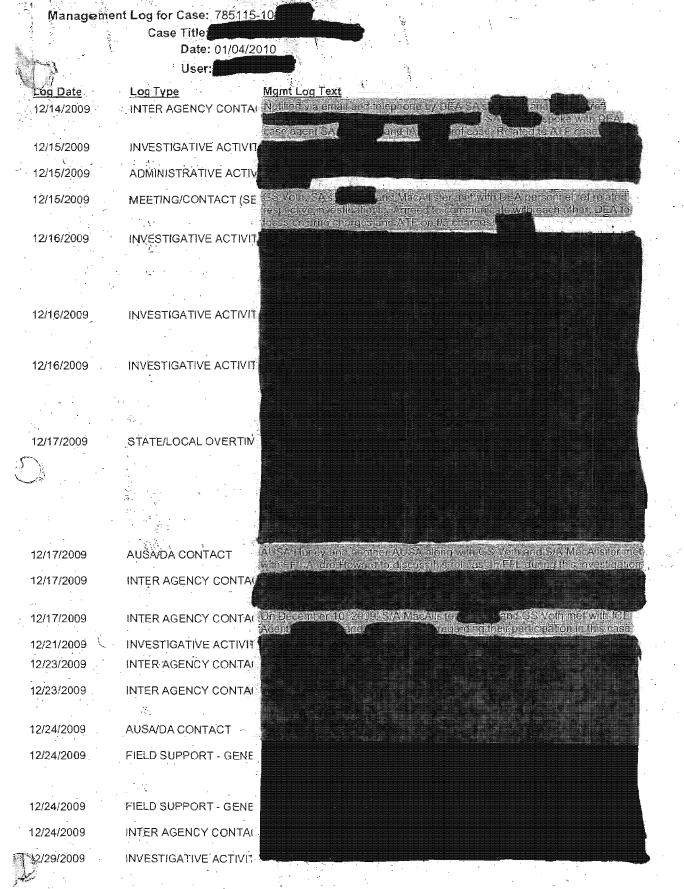

<sup>&</sup>lt;sup>1</sup> Bureau of Alcohol, Tobacco, and Firearms, "Multiple Sale Summary," Nov 25, 2009 (Attachment 1).

The dealer who sold the weapons allegedly recovered at the scene of Agent Terry's death met with both ATF representatives and Assistant U.S. Attorneys as early as December 17, 2009 to "discuss his role as [a Federal Firearms Licensee] FFL during this investigation." On January 9, 2010, Jaime Avila bought three more firearms at the same Glendale, Arizona gun dealer and his purchase was entered into an ATF database two days later. By January 13, ATF added Avila to a suspect person database for the investigation. On January 14, ATF entered the firearms Avila purchased five days earlier into the National Tracing Center's Suspect Gun Database.

On January 16, 2010, Avila bought three AK-47 variant, Romanian WASR-10 assault rifles from the same dealer with the serial numbers 1983AH3977, 1979IS1530, and 1971CZ3775. ATF entered these weapons into the National Tracing Center's Suspect Gun Database three days later. Over the next several months, ATF continued to track Avila's multiple firearms purchases in near real-time, including two purchases of .50 caliber rifles in June 2010.