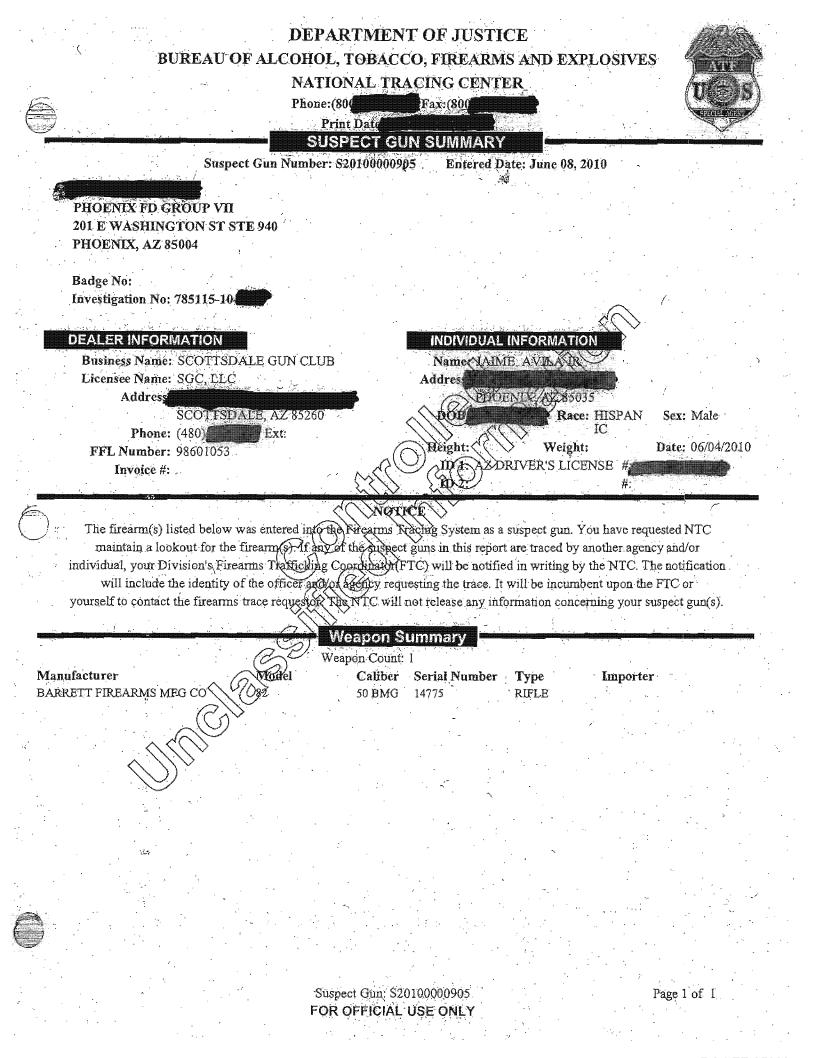

On January 16, 2010, Avila bought three AK-47 variant, Romanian WASR-10 assault rifles from the same dealer with the serial numbers 1983AH3977, 1979IS1530, and 1971CZ3775.<sup>6</sup> ATF entered these weapons into the National Tracing Center's Suspect Gun Database three days later.<sup>7</sup> Over the next several months. ATF continued to track Avila's multiple firearms purchases in near real-time, including two purchases of .50 caliber rifles in June 2010.<sup>8</sup>

<sup>&</sup>lt;sup>6</sup> Bureau of Alcohol, Tobacco, and Firearms, "Suspect Gun Summary," Jan 19, 2010 (Attachment 6). <sup>7</sup> Id.

<sup>&</sup>lt;sup>8</sup> Bureau of Alcohol, Tobacco, and Firearms, "Suspect Gun Summary," Jun 8 and Jun 16, 2010 (Attachment 7).