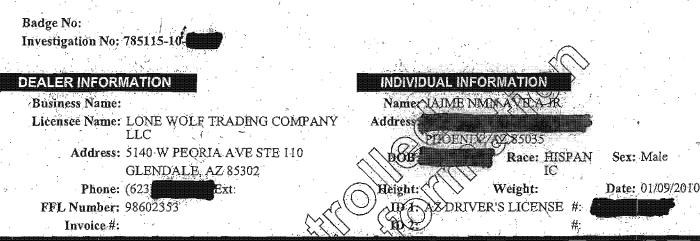

However, as I explained in my initial letter to Acting Director Melson, the allegations I received are supported by documentation. It is already public record that federal agents arrested Jaime Avila on December 15, 2010—the very same day that CBP Agent Terry died. The ATF had been tracking Avila's firearms purchases because Avila was a suspected trafficker since at least November 2009.<sup>1</sup> According to the whistleblowers, at least one gun dealer wanted to stop participating in sales like those to Avila sometime around October 2009. However, the ATF allegedly encouraged the dealer to continue selling to suspected traffickers and asked the dealer to forward information about the sales to the Bureau.

<sup>&</sup>lt;sup>1</sup> Bureau of Alcohol, Tobacco, and Firearms, "Multiple Sale Summary," Nov 25, 2009 (Attachment 1).

The dealer who sold the weapons allegedly recovered at the scene of Agent Terry's death met with both ATF representatives and Assistant U.S. Attorneys as early as December 17, 2009 to "discuss his role as [a Federal Firearms Licensee] FFL during this investigation."<sup>2</sup> On January 9, 2010, Jaime Avila bought three more firearms at the same Glendale, Arizona gun dealer and his purchase was entered into an ATF database two days later.<sup>3</sup> By January 13, ATF added Avila to a suspect person database for the investigation.<sup>4</sup> On January 14, ATF entered the firearms Avila purchased five days earlier into the National Tracing Center's Suspect Gun Database.<sup>5</sup>

On January 16, 2010, Avila bought three AK-47 variant, Romanian WASR-10 assault rifles from the same dealer with the serial numbers 1983AH3977, 1979IS1530, and 1971CZ3775.<sup>6</sup> ATF entered these weapons into the National Tracing Center's Suspect Gun Database three days later.<sup>7</sup> Over the next several months. ATF continued to track Avila's multiple firearms purchases in near real-time, including two purchases of .50 caliber rifles in June 2010.<sup>8</sup>