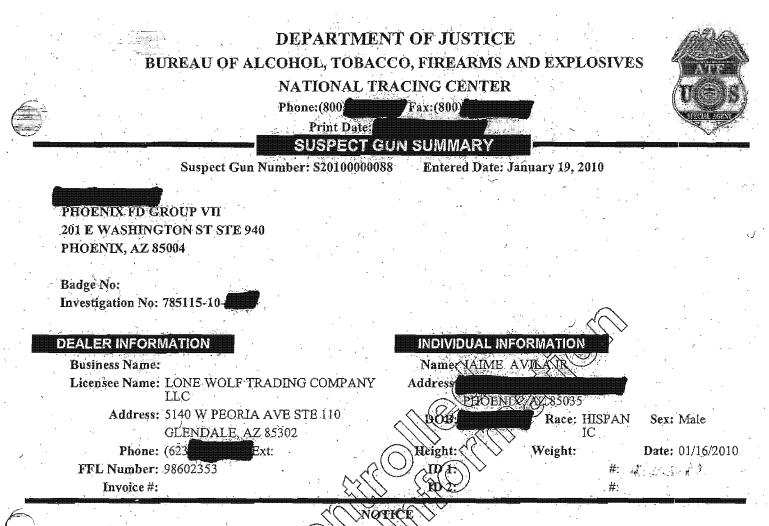

On January 16, 2010, Avila bought three AK-47 variant, Romanian WASR-10 assault rifles from the same dealer with the serial numbers 1983AH3977, 1979IS1530, and 1971CZ3775.<sup>6</sup> ATF entered these weapons into the National Tracing Center's Suspect Gun Database three days later.<sup>7</sup> Over the next several months. ATF continued to track Avila's multiple firearms purchases in near real-time, including two purchases of .50 caliber rifles in June 2010.<sup>8</sup>

<sup>&</sup>lt;sup>6</sup> Bureau of Alcohol, Tobacco, and Firearms, "Suspect Gun Summary," Jan 19, 2010 (Attachment 6). <sup>7</sup> Id.

<sup>&</sup>lt;sup>8</sup> Bureau of Alcohol, Tobacco, and Firearms, "Suspect Gun Summary," Jun 8 and Jun 16, 2010 (Attachment 7).