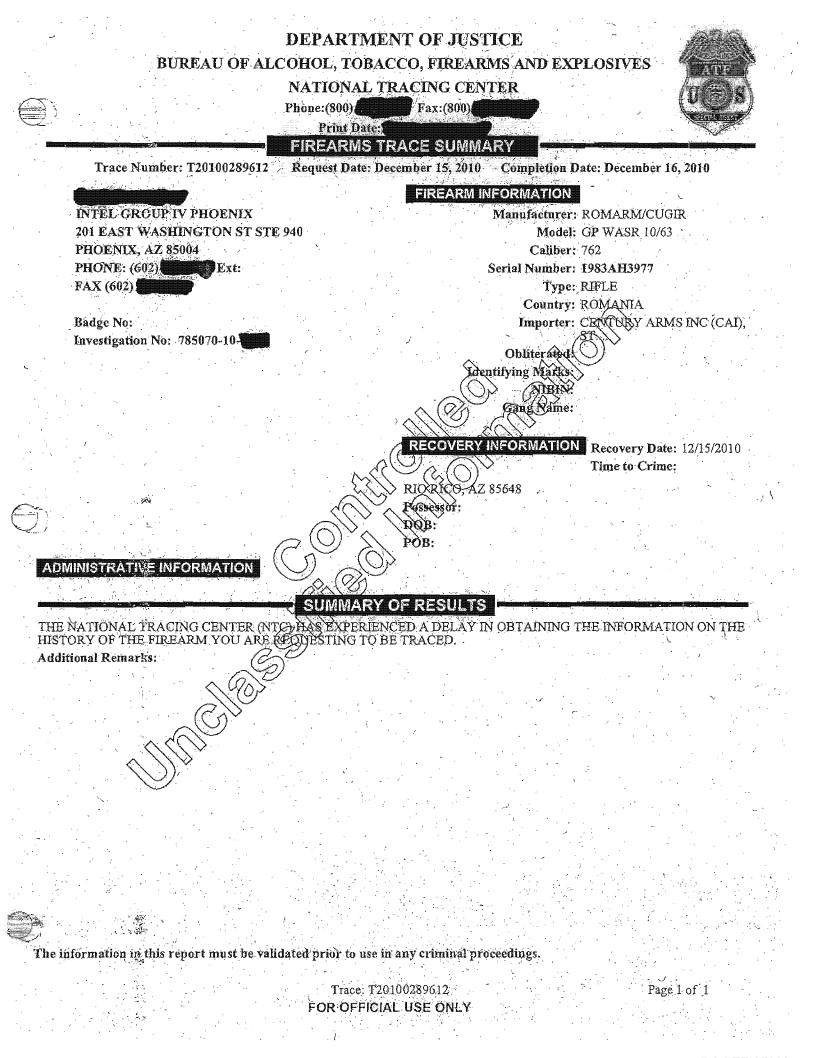

On January 16, 2010, Avila bought three AK-47 variant, Romanian WASR-10 assault rifles from the same dealer with the serial numbers 1983AH3977, 1979IS1530, and 1971CZ3775.<sup>6</sup> ATF entered these weapons into the National Tracing Center's Suspect Gun Database three days later.<sup>7</sup> Over the next several months. ATF continued to track Avila's multiple firearms purchases in near real-time, including two purchases of .50 caliber rifles in June 2010.<sup>8</sup>

After the shooting of CBP Agent Terry, law enforcement officials recovered from the scene two assault rifles.<sup>9</sup> On December 16, 2010, ATF's trace results confirmed that serial numbers 1983AH3977 and 1971CZ3755 match two of the three rifles purchased by Avila and tracked by the ATF nearly a year earlier.<sup>10</sup> In addition to these specific weapons, the indictment of Avila and others references approximately 769 firearms. Of those, the indictment refers to the recovery of only about 103 weapons. So, where are the other approximately 666 weapons referenced in the indictment? Why did the ATF not seize them?