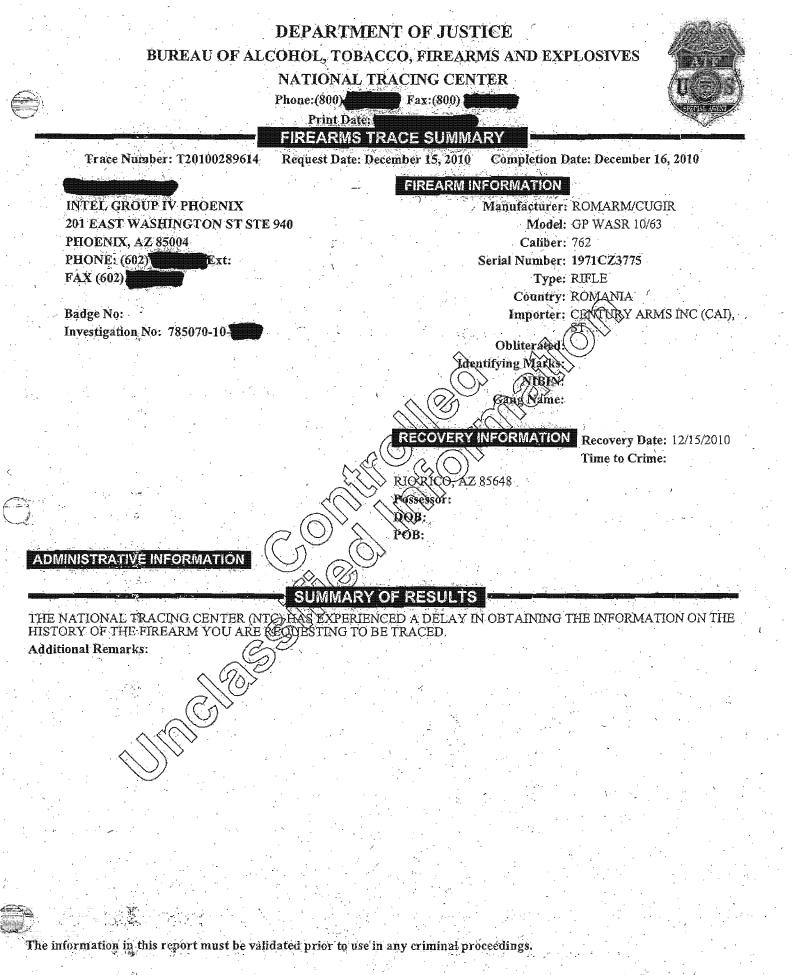

On January 16, 2010, Avila bought three AK-47 variant, Romanian WASR-10 assault rifles from the same dealer with the serial numbers 1983AH3977, 1979IS1530, and 1971CZ3775.<sup>6</sup> ATF entered these weapons into the National Tracing Center's Suspect Gun Database three days later.<sup>7</sup> Over the next several months. ATF continued to track Avila's multiple firearms purchases in near real-time, including two purchases of .50 caliber rifles in June 2010.<sup>8</sup>

After the shooting of CBP Agent Terry, law enforcement officials recovered from the scene two assault rifles.<sup>9</sup> On December 16, 2010, ATF's trace results confirmed that serial numbers 1983AH3977 and 1971CZ3755 match two of the three rifles purchased by Avila and tracked by the ATF nearly a year earlier.<sup>10</sup> In addition to these specific weapons, the indictment of Avila and others references approximately 769 firearms. Of those, the indictment refers to the recovery of only about 103 weapons. So, where are the other approximately 666 weapons referenced in the indictment? Why did the ATF not seize them?