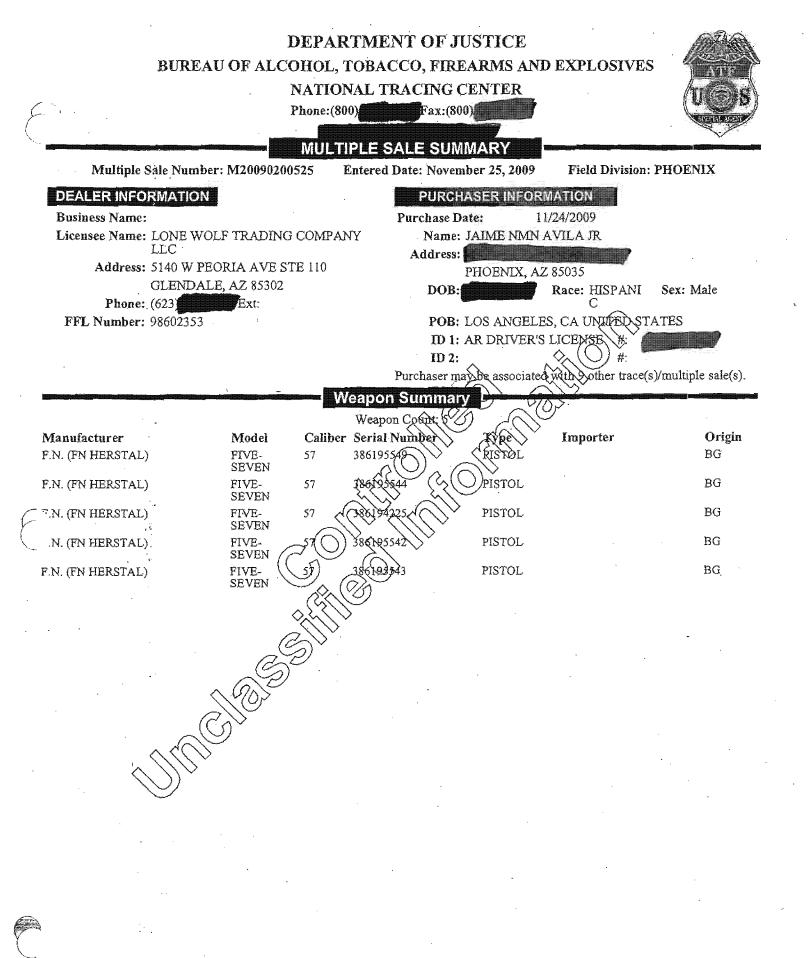

However, as I explained in my initial letter to Acting Director Melson, the allegations I received are supported by documentation. It is already public record that federal agents arrested Jaime Avila on December 15, 2010—the very same day that CBP Agent Terry died. The ATF had been tracking Avila's firearms purchases because Avila was a suspected trafficker since at least November 2009.<sup>1</sup> According to the whistleblowers, at least one gun dealer wanted to stop participating in sales like those to Avila sometime around October 2009. However, the ATF allegedly encouraged the dealer to continue selling to suspected traffickers and asked the dealer to forward information about the sales to the Bureau.

<sup>&</sup>lt;sup>1</sup> Bureau of Alcohol, Tobacco, and Firearms, "Multiple Sale Summary," Nov 25, 2009 (Attachment 1).

The dealer who sold the weapons allegedly recovered at the scene of Agent Terry's death met with both ATF representatives and Assistant U.S. Attorneys as early as December 17, 2009 to "discuss his role as [a Federal Firearms Licensee] FFL during this investigation."<sup>2</sup> On January 9, 2010, Jaime Avila bought three more firearms at the same Glendale, Arizona gun dealer and his purchase was entered into an ATF database two days later.<sup>3</sup> By January 13, ATF added Avila to a suspect person database for the investigation.<sup>4</sup> On January 14, ATF entered the firearms Avila purchased five days earlier into the National Tracing Center's Suspect Gun Database.<sup>5</sup>