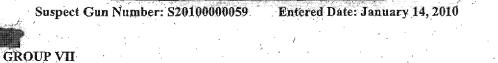

<sup>&</sup>lt;sup>1</sup> Bureau of Alcohol, Tobacco, and Firearms, "Multiple Sale Summary," Nov 25, 2009 (Attachment 1).

The dealer who sold the weapons allegedly recovered at the scene of Agent Terry's death met with both ATF representatives and Assistant U.S. Attorneys as early as December 17, 2009 to "discuss his role as [a Federal Firearms Licensee] FFL during this investigation."<sup>2</sup> On January 9, 2010, Jaime Avila bought three more firearms at the same Glendale, Arizona gun dealer and his purchase was entered into an ATF database two days later.<sup>3</sup> By January 13, ATF added Avila to a suspect person database for the investigation.<sup>4</sup> On January 14, ATF entered the firearms Avila purchased five days earlier into the National Tracing Center's Suspect Gun Database.<sup>5</sup>