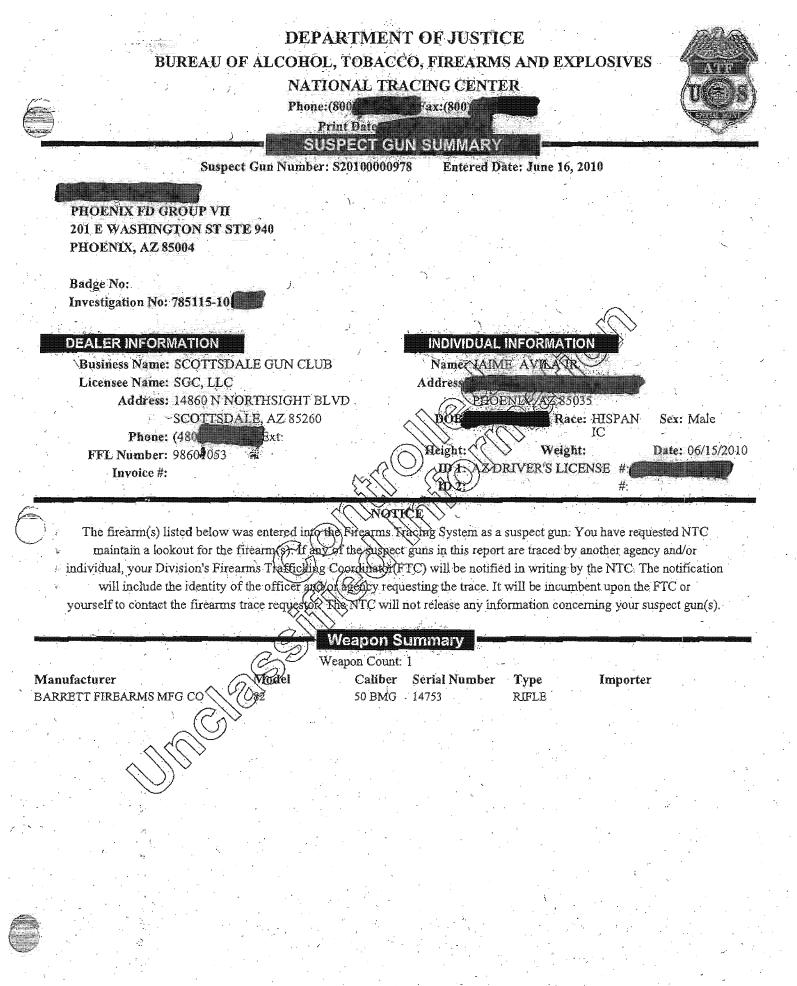

On January 16, 2010, Avila bought three AK-47 variant, Romanian WASR-10 assault rifles from the same dealer with the serial numbers 1983AH3977, 1979IS1530, and 1971CZ3775.<sup>6</sup> ATF entered these weapons into the National Tracing Center's Suspect Gun Database three days later.<sup>7</sup> Over the next several months. ATF continued to track Avila's multiple firearms purchases in near real-time, including two purchases of .50 caliber rifles in June 2010.<sup>8</sup>

<sup>&</sup>lt;sup>6</sup> Bureau of Alcohol, Tobacco, and Firearms, "Suspect Gun Summary," Jan 19, 2010 (Attachment 6). <sup>7</sup> Id.

<sup>&</sup>lt;sup>8</sup> Bureau of Alcohol, Tobacco, and Firearms, "Suspect Gun Summary," Jun 8 and Jun 16, 2010 (Attachment 7).