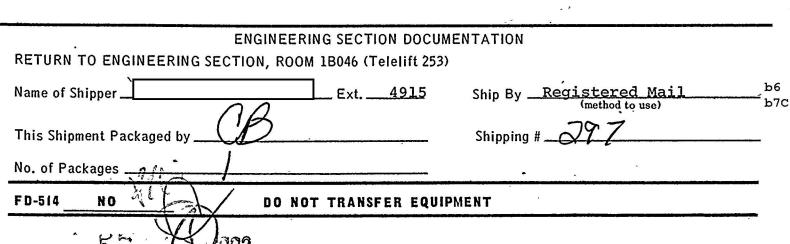

DATE: 12/2/81

SAC, LOUISVILLE (66-62)

TECHNICAL EQUIPMENT OCOUNTERMEANSURES

DIRECTOR, FBI

items:

ATTN:

ENGINEERING SECTION, TECHNICAL SERVICES DIVISION

Enclosed for the Engineering Section are the following

Interad Ltd., 10-500 MHz, Receiver, Model 7312, SN 103, Property No. 00167908.

This item is defective and per instructions of SA FBIHQ, is being returned.

> 4 VOR Model 406D2 Units, SN 230, Property No. none; SN 138, Property No. 005504\_\_; SN 199, Property No. 00550483, and SN 132, Property No. 00550474.

These items are no longer required by Louisville.

(3)- Bureau (Enc. 5)(Under Separate Cover) 1 - Package 1 - Louisville LCB/mm (4)

20 died 12/10/81

NOT RECORDED 10 DEC 8 1981

b6 b7C

**b6** b7C

OPTIONAL FORM NO. 10 GSA FPMR (41 CFR) 101-11.6 5010-114