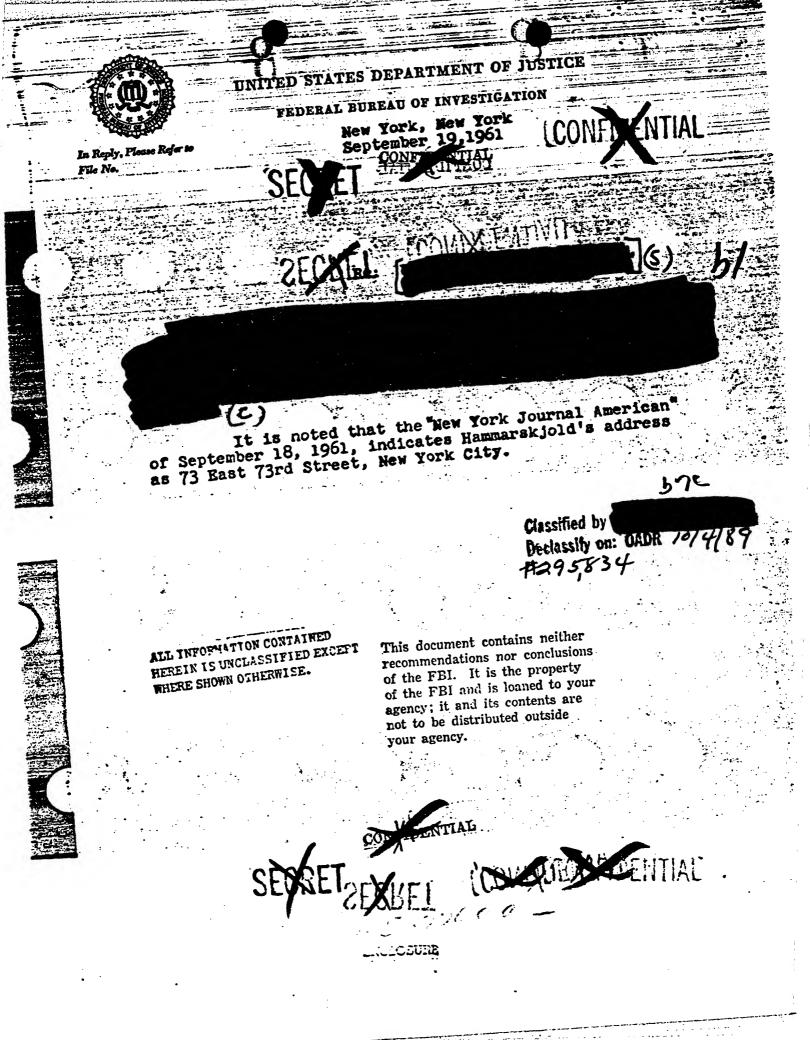

### FILE NUMBER: <u>105-22600</u>

UNITED STATES GOVERNMENT Office Memorandum . 1953 April 2, SEAR DATE: THE DIRECTOR FOI/PA # 295739 APPEAL # CIVILACT. # TROM E.O. # 12356 4/89 INITIALS DATE 10/ 6 HAMMARSKJOLL DAG SURJECT : I thought you would be interested in the following information contained in the Bureau's files concerning Hommarskjold Tele, Roo who, as you know, recently was appointed Secretary General of Miss Gate DAG HJALMAN AGNE KARL HAMMARES jobd the United Nations. -1(C) HOLXED-107 105-22600 -A report dated February 24, 1945, entitled "Political De-velopments in Sweden" by 0. Arthur Gran, otherwise definition, mentioned a Karl Hammarskjold as a member of the Conservative Party which from the standpoint of history is the oldest party of Sweden. From 1906 to 1911, this Party was largely responsible for universal and equal suffrage reform, together with the democratized nation of the communal scale of vote and proportional voting for both chambers According to the report, it was a Conservative Ministry headed by Karl Hammarskjold that guided Sweden's neutrality in World War I even though the Party did not have a majority in the second chamber. The Conservatives have always advocated strong national defense which through the years has been in contrast to the Social Democratic Policy. In all probability this individual is the father of Dag Hammarskjold. 295,834 RECONVENDATION: Classified by This is for your information only. Declassify on: CADi None. ALL INFORMATION CONTAINED 611 HEREIN IS UNCLASSIFIED EXCEPT 176 WHERE SHOWN OTHER COPIES DESTROYED 5-1 State APR 17 1953 . 134 JUL 20 1950