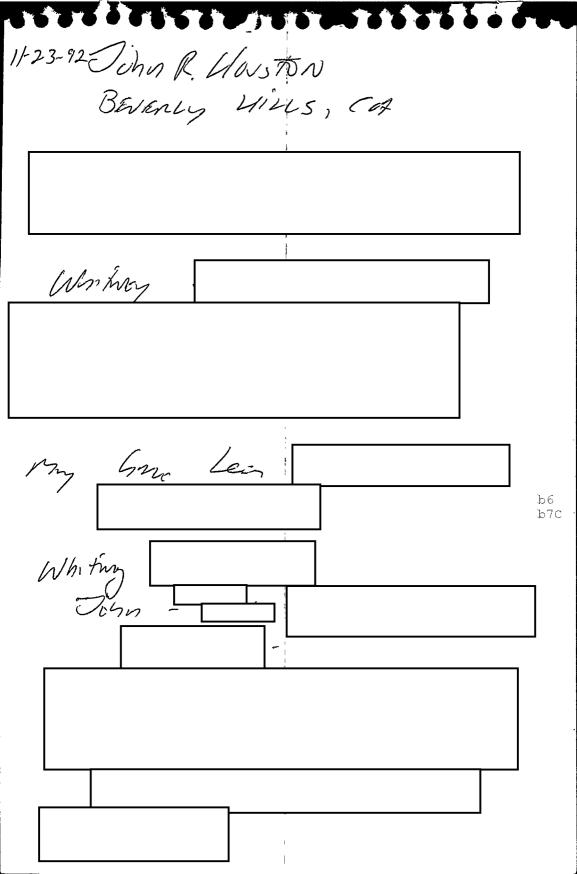

### To Miss Whitney Houston

Miss whitney, you are 4 beautiful lady and a beautiful person. I really and truly am in love with you. Please believe in life and in love and trust in yourself, and in your friends and trust in god.

Miss Whitney, you are a special person with a wounderful gift. Please Keep singing and helping people to be happy, but most of ull,

Miss Whitney, Plause Keep Smiling. b6 b7c

Vermont

To Mr.

Sir, I have thought about what I am about to say in this letter und I have realized that if I were in your position and received this letter that I might not believe it either. All that I can ask you to do sir is to read this with an open mind and to think about what if it is true.

Question is have you ever heard my name as it concerns Miss whithey Henston. I hope that the abswer is yes but probably the answer is no. Now I will go on with the rest of this letter.

including notes, 66 letters to Miss Whitney.

There also sent 2 letters to

6 to Mr. Houston; 1 to Miss

and 4 to Miss

5 of the letters

to Mr. Honston have been included in packages and of copies of letters that I have been sending to Mr. Houston so that he can give the copies to his daughter. I have meet Mr. Houston twice and the second time, at Madissin sq. Garden on sept. 4, he appreed to take a package of 37 lopies of letters to his daughter and to give them to her. He also said that I could send him copies of any more letters and he would give Them to her. I also sent a hugable Tay Kiny hamed

I have been 70 9 of Mice Whitness converte

and have tried to give her flowers twice at the concerts. Miss whitney is the first lady that I have ever given flowers to tand I am now a political activest

When I first fell in love with Miss Whitney I tried to ignore what I felt towards her. After 5 months I had to do something and so I started writing letters. I have tried to stop writing the letters and to give up twice but after a few weeks I had to start writing again. I just have to keep

trying.

I should have said this at the beganing of this letter. I am in love with Miss Whitney Houston. I have been in love with her since March of 1986. I think that Miss Whitney is the prettyest, the loveliest and the most beautiful ludy that there is. I have tried to forget what I feel towards her a few times. I have gotten mad at her a few times, a few of the letters have not been very hice. I have, getter so mad? that twice I have decided to send copies of the letters to some of those smit trash things like the enquirer so that bosince she would not answer me in private then she could answer me in public. I am not, very simplely not going to do that. I found and she does not need boc out about anything like that to happen, it would not do her any good at all. But because I have yothen that desperate and mad and would come up with ideas that that, it scares me that I might come up with some crazy or stupid or really wind dumb idea that might be as bad as that or even worse

ideq and het feel se how stape of the some chazy
ideq and het feel se how stape of the really segres.

me.

Mr. Cuh you help me. Can you call b6 b7c me and talk to me or in some I way find out from Miss Whitney if she is getting my letters or not and let me know. Mr. Houston has hever responded to the par puckages of letters that I have sent him or let me know what huppened the the package of 37 letters that I gave him on Sept. 9. I still do not know for sure if Miss Whithey has ever even seen even one of my letters. The only thing that I have ever gotten back is two newsletters each with a picture of Miss Whitney. The newsletters suy thanks for liking whitneys music and that she cannot tespond to each and every letter and then tells me how to buy teeshirts. That is all that I have ever getten back. I am getting very desperate to get some sort of response.

Please Mr. \_\_\_\_ do not ignore this letter. Please if you do not believe me can you think about what it means if I am telling the trath.

b6 b7C

A 40 . 3

New York, N.Y. 10019

I just equant that of much to say to you that I have not said allowed, in my other letters except meebe to start talling you about myself. I have told you a little about myself in a few of my previous 28 letters but I am not sure what to tell you so I guess I will just start telling you anything I can thak if.