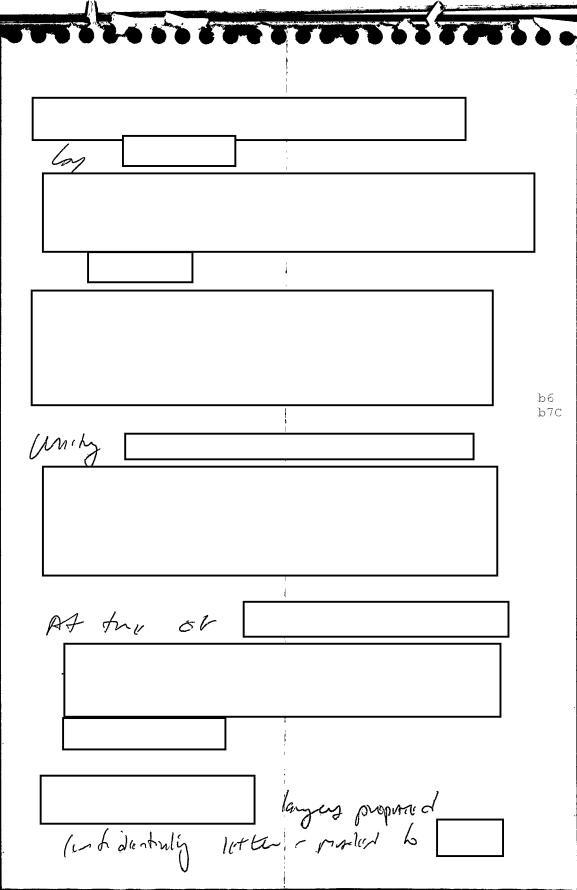

#### REQUEST OF THE BUREAU

LABORATORY DIVISION/ANONYMOUS LETTER FILE, is requested to compare the enclosures to the Extortion and Threatening Letters Section of the Anonymous Letter File. The enclosures should also be examined for any indented writings.

IDENTIFICATION DIVISION/LATENT FINGERPRINT SECTION, is requested to examine the enclosures for any latents. Any which are developed should be compared to all automated reference files.

(Title) 419A-1443-1A