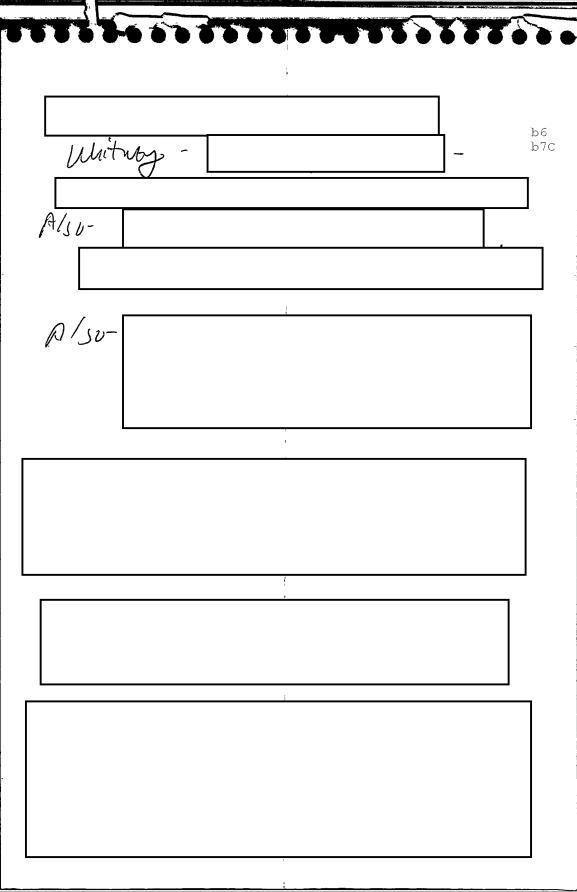

## UNITED STATES DEPARTMENT OF JUSTICE FEDERAL BUREAU OF INVESTIGATION

| AIRTEL                                     | DATE: 3/17/88                                                                                                                                                                                                               |
|--------------------------------------------|-----------------------------------------------------------------------------------------------------------------------------------------------------------------------------------------------------------------------------|
| то :                                       | DIRECTOR, FBI (ATTN: CID/PCU LABORAORY DIVISION/ANONYMOUS LETTER FILE ID/LFS                                                                                                                                                |
| AMEROM:                                    | ADIC, NEW YORK (9A-9789) (RUC) (JTF-1)  GENERAL FOIMS 56  VHITNEY HOUSTON - VICTIM; EXTORTION (OO: AL)  SEARCHED BY: SEARCHED BY:                                                                                           |
| three (3)                                  | Enclosed for the Laboratory Division/Anonymous Letter Identification Division/Latent Fingerprint Section are original letters along with their transmittal envelopes to WHITNEY HOUSTON, and one original letter addressed  |
| same.                                      | Enclosed for the CID/PCU and Albany are photocopies of  For information of the Bureau and Albany, on 2/12/88,  INCORPORATED, and                                                                                            |
| HOUSTON (                                  | to WHITNEY HOUSTON, appeared at the NYO and the enclosures.  A review of the contents of the three letters written to appear to be nothing more than fan mail from an all who fully identifies himself as Vermont telephone |
| (1-C<br>(1-L<br>(1-I)<br>(1-I)<br>2)- Alba | au (Encls.4)  ID/PCU)  ab Div./Anonymous Ltr. File)  O/LFS)  ny (Encls.4) {                                                                                                                                                 |

NY 9A-9789

| A review of the contents of the letter written to indicates that the writer, "might hurt someone with some crazy idea and not realize how stupid an idea it was until after it was done."                                                                                                                                     | b6<br>b7C |
|-------------------------------------------------------------------------------------------------------------------------------------------------------------------------------------------------------------------------------------------------------------------------------------------------------------------------------|-----------|
| For information of Albany, is the of ARISTA RECORDS, 6 West 57th Street, New York (NY), NY. Upon receiving the letter and determining its contents contained vague and nonspecific threats, became concerned with HOUSTON's well-being thereafter, contacted                                                                  |           |
| Due to the letter received by indicating that the writer might hurt someone, NY is requesting be contacted.                                                                                                                                                                                                                   |           |
| <u>LEAD</u>                                                                                                                                                                                                                                                                                                                   |           |
| ALBANY                                                                                                                                                                                                                                                                                                                        |           |
| AT VERMONT. Will interview  Vt. telephone  in attempt to determine if is responsible  for writing letters to HOUSTON and In the course of the  interview, Albany will attempt to determine intent of  his letters and the identity of the individual that he will harm.  Albany will further determine capability of carrying | //        |
| out any threat.                                                                                                                                                                                                                                                                                                               |           |