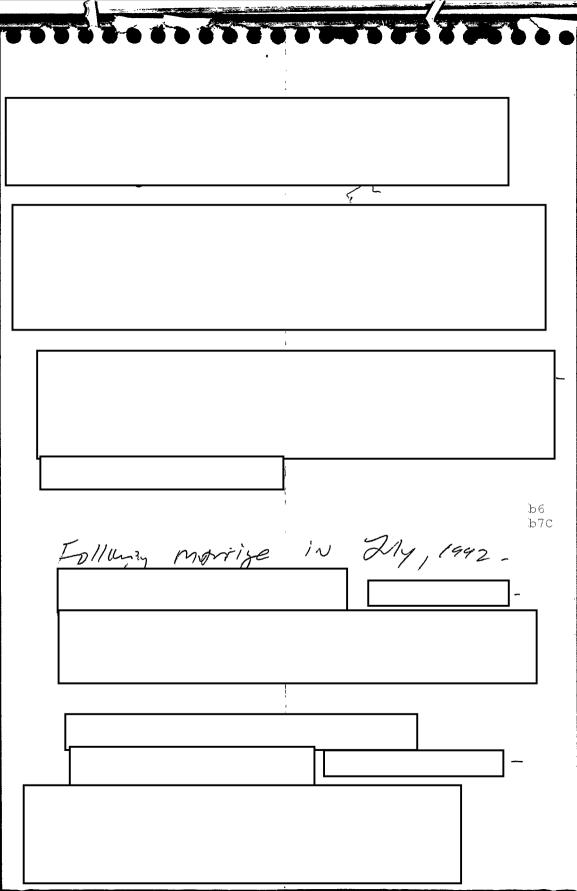

9A-1443-1A Ruffa

| Field File No. M 91-9789-1A'                                                                                 |
|--------------------------------------------------------------------------------------------------------------|
|                                                                                                              |
| Serial # of Originating Document $QA = IU(3 - 10)$                                                           |
| 00 and File No. ———————————————————————————————————                                                          |
| Pate Received 2-1/2-8 &                                                                                      |
| (Name of Contributor)                                                                                        |
| (Address of Contributor)                                                                                     |
|                                                                                                              |
| By                                                                                                           |
| cial Agent)                                                                                                  |
| To Be Returned  Yes No Receipt Given Yes No                                                                  |
| Grand Jury Material - Disseminate Only Pursuant to Rule 6(e), Federal Rules of Criminal Procedure D Yes D No |
| Title:                                                                                                       |
| WATDET HOUSTON- VICTIM'S EXTORTION                                                                           |
| EXTORITON                                                                                                    |
| 1001 Außmy)                                                                                                  |
| Reference:                                                                                                   |
| (Communication Enclosing Material)                                                                           |
| Description:  Original notes re interview of                                                                 |
| Photospio of the straddresol to Victing one 1) letter addressed to                                           |

Whitney, Please, Please you me a chance.

whatever you decide to do, could you do one thing atleast. Please, Keep Smiling.

Verboon't

| Field File No.                                                                                              |
|-------------------------------------------------------------------------------------------------------------|
| Serial # of Originating Document 9A-1443-9                                                                  |
| 00 and File No. <u>AL 9A 1443</u> - (A2                                                                     |
| Date Received                                                                                               |
| From $\underline{NY}$ $\underline{NV}$                                                                      |
| (Name of Contributor)                                                                                       |
| (Address of Contributor)                                                                                    |
| (a) State)                                                                                                  |
| (Name of Special Agent)                                                                                     |
| To Be Returned ☐ Yes ☐No Receipt Given ☐ Yes ☐No                                                            |
| Grand Jury Material - Disseminate Only Pursuant to Rule 6(e), Federal Rules of Criminal Procedure   Yes  No |
| Title:                                                                                                      |
| Whitney Houston - Victin;                                                                                   |
| Reference: Ny air fe/ to Bureau, 6/15/88 (Communication Enclosing Material)                                 |
|                                                                                                             |
| Description:   Original notes re interview of                                                               |
| Photocopy of a 2 page letter and enrelope post marked 4/4/88 addressed to Whitney Houston.                  |