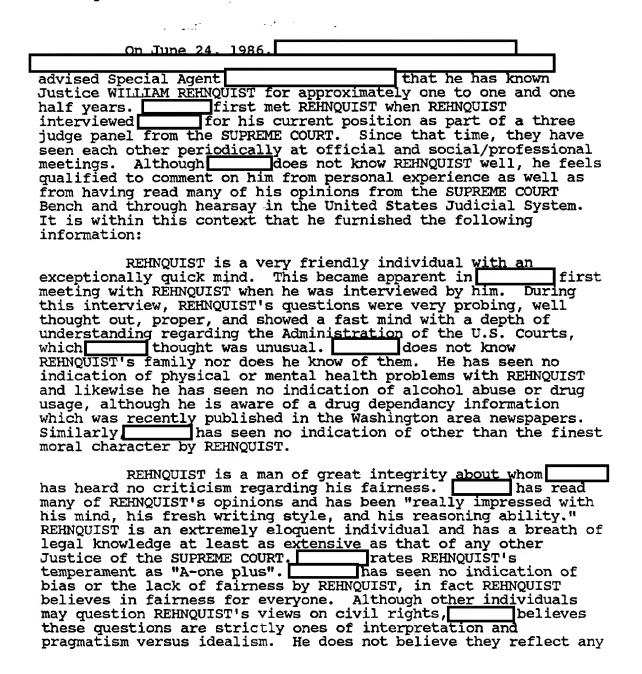

This document contains neither recommendations nor conclusions of the FBI. It is the property of the FBI and is loaned to your agency; it and its contents are not to be distributed outside your agency,

HEREIN IS UNCLASSIFIED

DATE 07-06-2006 BY 60309/UC/TAM/DCG/YMW

PH 778-19907

### RELIGIOUS LEADER

b6 b7C

| 0a June 20, 1936,                                                 |
|-------------------------------------------------------------------|
| advised                                                           |
| of the American Jewish Congress (AJC). AJC is a national human    |
| rights organization. Dicologically, Mr. Justice REPROBLET'S       |
| opinions are the ones AJC disagrees with the moststated           |
| Mr. Justice MUNUQUIST is brilliant and has character, reputation, |
| loyalty, and associates beyond reproach. He does not use illegal  |
| drugs, abuse alcohol or exhibit any evidence of bias or           |
| projudice. However, his opinions concerning religious liberty,    |
| separation of church and state, civil rights, civil liberties and |
| treatment of minorities are the most conservative on the Supreme  |
| Court. Br. Justice BENNOWIST is also less objective in following  |
| procedent in these cases. We wants his conservative way to        |
| prevail regardless of judicial precedent. He has particularly     |
| evinced his conservative bent recently in the affirmative action  |
| areastated that while he would not recommend Mr. Justice          |
| REHHOUIST, REHRQUIST has served the court with distinct ion and   |
| the President has the right to appoint him. Therefore,            |
| would not oppose Mr. Justice REMNOUIST'S appointment.             |