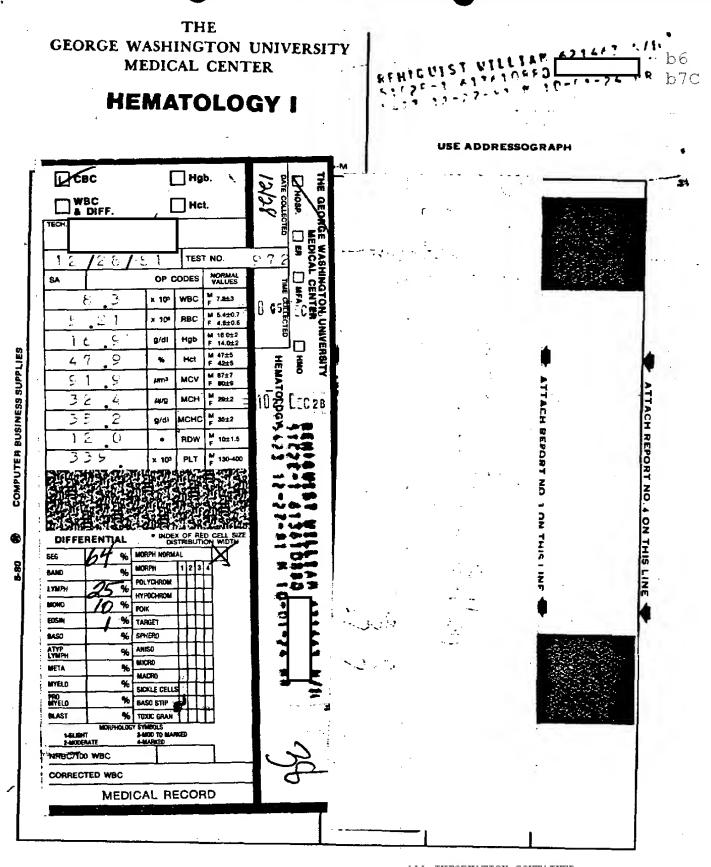

**Mucous Threads** Crystals Bacteria REMARKS Pregnancy Test Bence Jones Protein, ☐ Porphobilinogen Porphyrin Screen Other, Signify Completed By

THE
GEORGE WASHINGTON UNIVERSITY
MEDICAL CENTER
ROUTINE UNIVERSITY

UP.HE CHEESEN

FHIGUIST WILLIAF AZIACT b6

USE ADDITIONS STATE URINALYSIS & MICROSCOPIC CATHETERIZED VOIDED ويريا Appearance Spec. Grav. test Confirmed When Checked PΗ **NE**GAT IVE PRO **NEGATIVE** GLU **NE**GAT IVE KET **NE**GATIVE BIL NEGATIVE BLO 8.1 EU/dl UR0 Leukocytes/H.P.F. Erythrocytes/H.P.F. Epithelial Cells/H.P.F. Hyaline Cast/L.P.F. Fine Gran, Cast/L.P.F. Coarse Gran, Cas1/L.P.F. Leukocyte Cast/L.P.F. Other Casts/L.P.F. Mucous Threads Crystals Bacteria REMARKS Pregnancy Test Bence Jones Proteil Porphobilinogen Porphyrin Screen Other, Signify Completed MEDICAL RECORD





SERIAL/ACCOL

ADDRESS/RM.

REWIGDIST WILLIAM

MEDICAL BECORD #1 6176108P3
PATIENT HOME BHONE #27-81 # 17

RADIOLOGIST

NAME

402

THE GEORGE WASHINGTON NIVERSITY

REQUEST FOR RADIOLOGIC CONSULTATION

MEDICAL CEN

BIRTH DATE b7C

GWH-624 (7/81)

|                | THE GEORGE WASHING MEDICAL CE |                                                                                              | b6              |
|----------------|-------------------------------|----------------------------------------------------------------------------------------------|-----------------|
| ,<br>,         | DATE & TIME                   | All initial orders for antibiotics multiplied the reason or indication for administration.   | b7C             |
|                | 12/27/61                      |