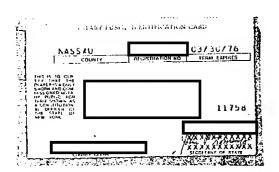

YORK Nassau County, SS. At Massapequa this 9th day of July, 1974 personally appeared before me she acknowledged this instrument signed and sealed by her to be her free act and deed Notary Public My Commission expires March 30, 1976 (SEAL) STATE OF MINNESOTA County of Hennepin, SS. At Mpls. Minn this 14th day of July 1974 personally appeared before me acknowledged this instrument signed and sealed by him to be his free act and deed. and he Before me My Commission expires October 28, 1977 (SEAL) Board of Health Regulations exempt. Reason: Not a subdivision Sale of the whole Vermont Land Use and Development Plans Act exempt. Reason: Not a subdivision. Sale of the whole Greensboro Town Clerk's Office. August 2, 1974-at 2:00 olclock and 30 minutes P.M. Received for record. Attest:

, b6

b7c-



ROOK 2C

Merchants National Bank of St. Johnsbury, Vt.

b6 b7C

#### KNOW ALL MEN BY THESE PRESENTS

THAT WILLIAM H. REHNQUIST and NATALIE C. REHNQUIST of McLean in the County of Fairfax and State of Virginia Grantors, in the consideration of FORTY THOUSAND (\$40,000.00) Dollars paid to our full satisfaction by Merchants National Bank of St. Johnsbury, with an office for the transaction of its business at St. Johnsbury in the County of Caledonia and State of Vermont Grantee, by these presents, do freely GIVE, GRANT, SELL, CONVEY AND CONFIRM unto the said Grantee Merchants National Bank of St. Johnsbury, and its successors and assigns forever, a certain piece of land in Greensboro in the County of Orleans and State of Vermont, described as follows, viz:

Being all and the same land and pr