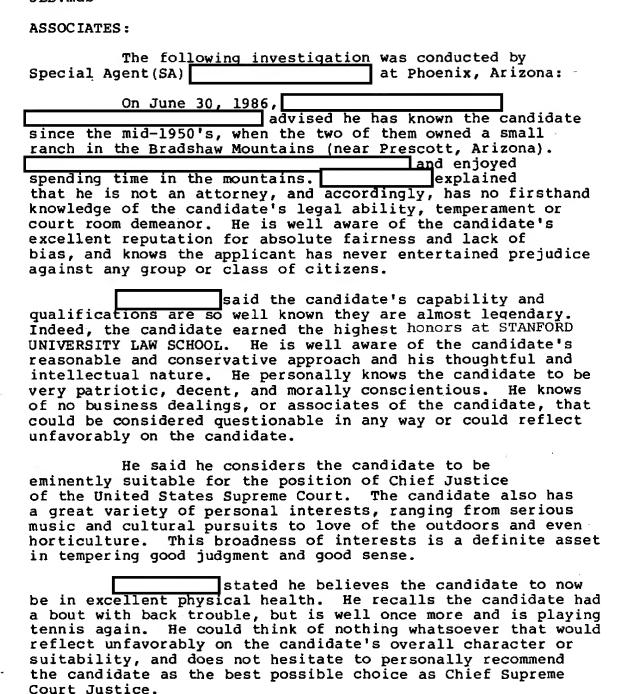

une 27, 1986, advised that he and WILLIAM H. REHNQUIST worked together when REHNQUIST joined the same firm as a partner in 1957. REHNQUIST left his firm in 1960 to enter practice in partnership with stated he worked with REHNQUIST during those years, but did not share the same views. REHNQUIST is highly intelligent, a legal scholar with a fantastic personality. REHNQUIST gets along well with others, even if they have different views. Justice REHNQUIST is very loyal to the United States and to the United States Constitution. REHNQUIST has a fantastic reputation and is honest and competent. REHNQUIST is the best choice that a Republican President can make for Chief Justice of the Supreme Court and

recommends REHNQUIST for that position.

b6

b7C

PX 77B-3510 JBB:mdb



PX 77B-1350 JBB:mdb



b6

b7C

PX 77B-3510 LS:mdb

STATE BAR OF ARIZONA:

The following investigation was conducted by Investigative Assistant (IA) at Phoenix, Arizona:

b6

b7C

On June 26, 1986, records of the STATE BAR OF ARIZONA, 363 North First Avenue, Phoenix, Arizona, were checked. Records disclosed the following:

WILLIAM HUBBS REHNQUIST was admitted to the ARIZONA STATE BAR in 1952.

Records indicate that REHNQUIST has been an honorary member since 1971, due to his appointment to a Federal Judgeship.

There are no grievances on file regarding Judge REHNQUIST.

(Acts. 68') C00012 1832139Z RR HO DE CO SDS R 0022139Z JUL 86 ALL INFORMATION CONTAINED FM COL UMBIA (77-1215) HEREIN IS UNCLASSIFIED DATE 07-11-2006 BY 60309/UC/TAM/DCG/YMW TO DIRECTOR ROUT INE BT UNCLAS b6 ATT N: R. MA ROOM 5136. WILL IAM HUB