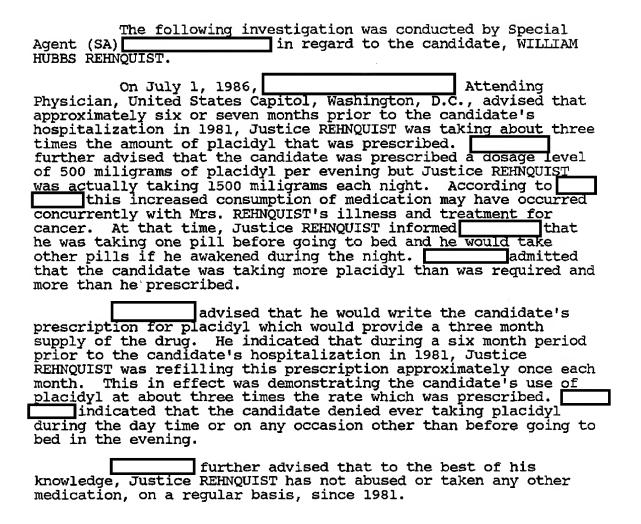

This document contains neither recommendations nor conclusions of the FBI. It is the property of the FBI and is loaned to your agency; if and its contents are not to be distributed outside your agency.

### FEDERAL BUREAU OF INVESTIGATION

8/2/86

| Date of transcription                                                                                                                                                                                                                                                                                                                                                                                                |                         |
|----------------------------------------------------------------------------------------------------------------------------------------------------------------------------------------------------------------------------------------------------------------------------------------------------------------------------------------------------------------------------------------------------------------------|-------------------------|
| with telephone number was interviewed on August 2, 1986, at his residence. After having been advised of the identity of the interviewing Agent, Special Agent (SA) Federal Bureau of Investigation (FBI), and that the interview was referenced Justice REHNQUIST's participation in challenging Democratic voters through the use of the Arizona literacy requirements in 1962, provided the following information: | <b>s</b> .<br>b6<br>b7C |
| was assigned to the Phoenix Division, FBI, from  September of 1962, through August of 1965. He was assigned to Squad. did not handle any election law or civil rights violations. Those type of violations were handled on the SAC Squad. SAS handled all election law and civil rights violations in Phoenix in 1962.                                                                                               |                         |
| was not familiar with the Republican program of challenging Democratic voters through the use of the Arizona literacy requirement. He did not know that the program even existed. He was familiar with working election law violation cases, in that, he worked those type cases in Memphis, Tennessee prior to coming to Phoenix.                                                                                   |                         |
| does not remember REHNQUIST from Phoenix. He did not even know that REHNQUIST was in Phoenix in 1962. He remembers having heard the name, but thinks it was while he was assigned to FBI Headquarters and that REHNQUIST was working for the Department of Justice.                                                                                                                                                  |                         |
| does not remember ever having to go to the Bethune School in reference to election law violations but he may have visited the Bethune School in other case matters. He does not remember having any knowledge of the altercation that took place at the Bethune School in 1962.                                                                                                                                      |                         |
| never accompanied an Assistant United States Attorney (AUSA) to any polling place while in Phoenix. He remembers the name                                                                                                                                                                                                                                                                                            |                         |
|                                                                                                                                                                                                                                                                                                                                                                                                                      |                         |
| 8/2/85 Dallas, Texas                                                                                                                                                                                                                                                                                                                                                                                                 | DL 77B-NE               |
| SA pek                                                                                                                                                                                                                                                                                                                                                                                                               | 8/2/86                  |

This document contains neither recommendations nor conclusions of the FBI. It is the property of the FBI and is loaned to your agency; it and its contents are not to be distributed outside your agency.