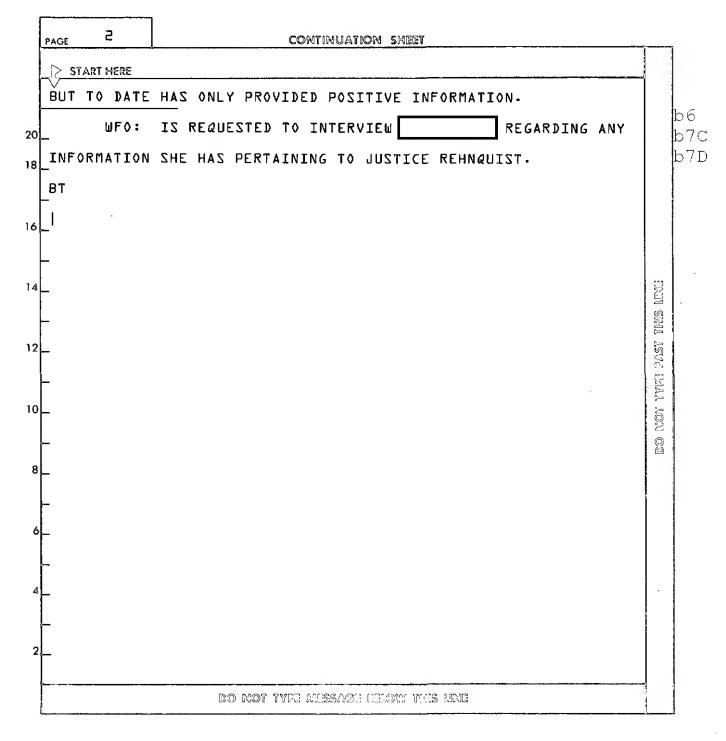

## FEDERAL BUREAU OF INVESTIGATION

| REPORTING OFFICE    | OFFICE OF ORIGIN |       | ATE .      | INVESTIGATIVE PERIOD                  |          | _       |
|---------------------|------------------|-------|------------|---------------------------------------|----------|---------|
| PHILADELPHIA BUREAU |                  |       | 6/24/86    | 6/20/86 TO 6/23                       | /86      |         |
| TITLE OF CASE       |                  | ľ     | SA SA      |                                       | TYPED BY | ·       |
| WILLIAM HUB         | BS REHNQUIST     | ·     | HARACTER O | F CASE                                |          | -<br>bб |
|                     |                  |       |            | NTAL APPLICANT<br>STICE, U.S. SUPREME | COURT    | b70     |
| 5                   | R                | EFERE |            | P. 1                                  |          | _       |

This document contains neither recommendations nor conclusions of the FBI. It is the property of the FBI and is loaned to your agency; it and its contents are not to be distributed outside your agency.