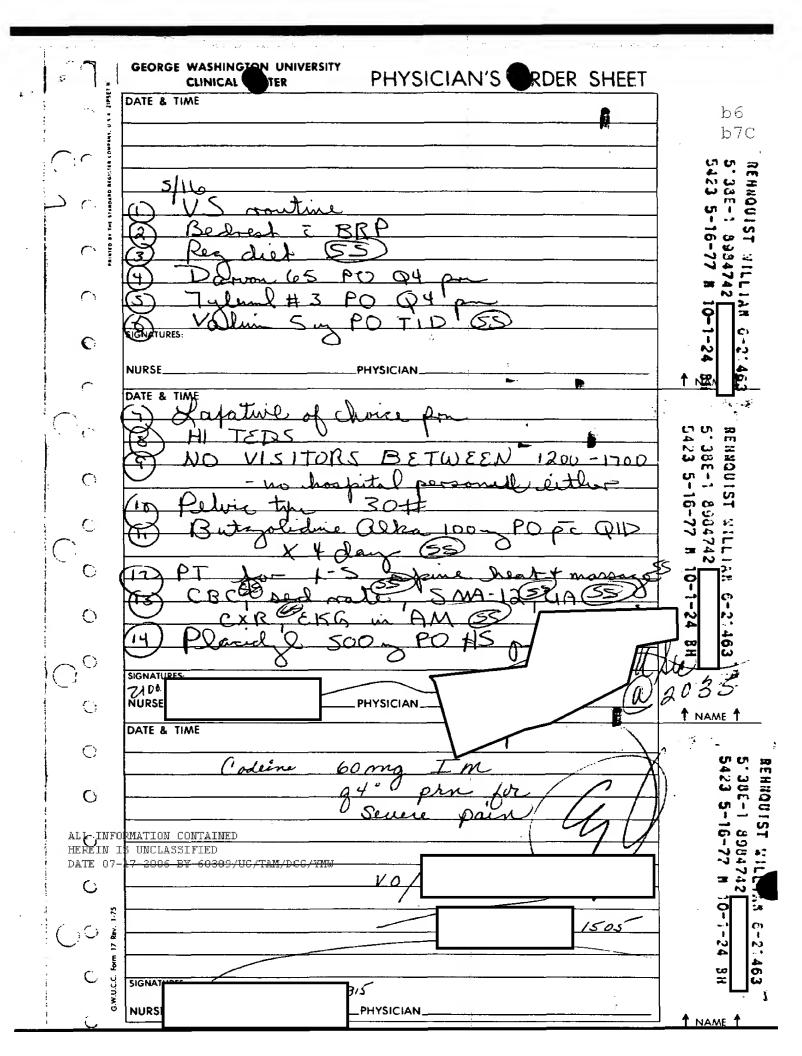

Referring Physician: b7C           |
| Name of Patien | « Rehnquist Willi                     | any,                               |
| Diagnosis:     | . Rehnquist Willi<br>O Rupheed disk   |                                    |
| Treatment:     |                                       | ·                                  |
| <u> </u>       |                                       |                                    |
|                | that pades and m                      | cassage to LS spine                |
|                | · · · · · · · · · · · · · · · · · · · |                                    |
|                |                                       |                                    |

ALL INFORMATION CONTAINED
HEREIN IS UNCLASSIFIED
DATE 07-11-2006 BY 60309/UC/TAM/DCG/YMW







# GEORGE WASHINGTON LERSITY CLINICAL CENTER GRAPHIC MECORD & INTAKE AND OUTPUT

5.38E-1 8984742 5423 5-16-77 # 10-1-24 BH

|          |                            |                |               |                        |                                                  |                                                  |                                                  |                                                  |                  |              |                                                  |                                                  |             |               |          |            |                |          |               |            |               | b           | 6            |
|----------|----------------------------|----------------|---------------|-