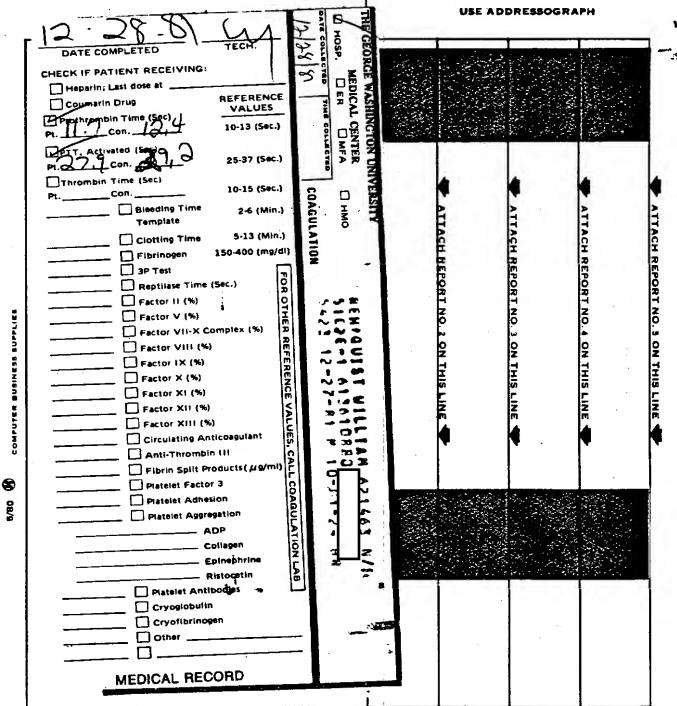

|              | •                 |                | ] ]                            |
| DATE COM                              | LETED                   | TECH.                                   | -            |                   |                |                                |
| N                                     | EDICAL R                | ECORDS                                  | 1            |                   | 1              | 1 1                            |
| 7.7                                   |                         |                                         | 343          | 252.5             |                |                                |

## THE GEORGE WASHINGTON UNIVERSITY MEDICAL CENTER

#### SPECIAL HEMATOLOGY

CENTERIST WILLIAM ASSESS 1/50



U. S. PATENT 3.043.734 CANADIAN PATENT 1964

ALL INFORMATION CONTAINED HEREIN IS UNCLASSIFIED

DATE 07-17-2006 BY 60309/UC/TAM/DCG/YMW

## THE GEORGE WASHINGTON UNIVERSITY MEDICAL CENTIF

ROUTINE URINALYSIS AND A URINE CHEMISTEY

\$

(4)

URINALYSIS & MICROSCOPIC ULL ALTTELY. ☐ VOIDED ☐ CATHETERIZED Spec. Grav. PH PRO est Confirmed When Checked NEGATIVE **GLU** NEGATIVE **KET NE**GATIVE BIL NEGATIVE BLO '.Ō.: NEGATIVE URO 0.1 EU/d1 ₽ F  $\mathbf{Z}$ 0-2 Leukocytes/H.P.F. Erythrocytes/H.P.F. Epithelial Cells/H.P.F. Hyaline Cast/L.P.F. Fine Gran. Casi/L.P.F. Coorse Gran. Cast/L.P.F Leukocyte Cast/L.P.F. Other Casts/L.P.F. **Mucous Threads** Crystals Bacteria REMARKS Pregnancy Test Bence Jones Protein, ☐ Porphobilinogen Porphyrin Screen Other, Signify Completed By

THE
GEORGE WASHINGTON UNI