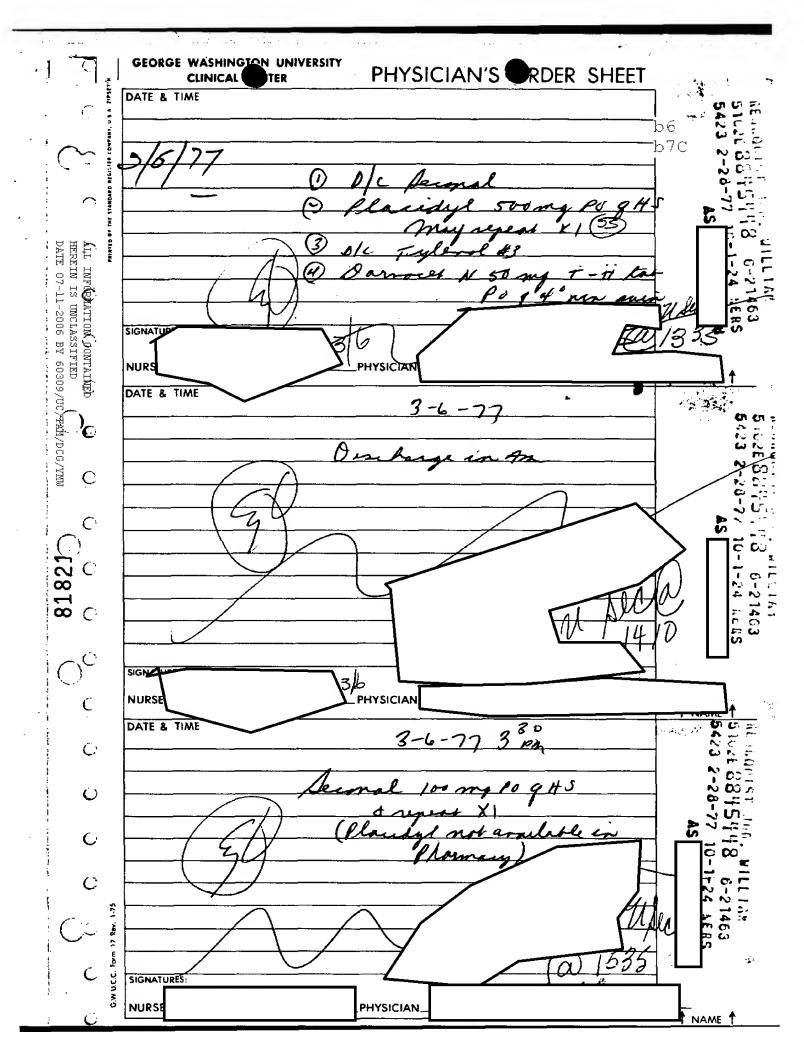

</u>            | Status of Patient: PIP 5102F | b6  |
|                  |                     | Referring Physician:         | b7C |
| Name of Patient: | Rehnquist Jud       |                              |     |
| Diagnosis:       | Acute low back pain |                              |     |
| _                |                     | ·                            |     |
|                  |                     |                              |     |
| 41               | ot pachs and mores  | says via stretcher           |     |
| ·<br>·           | •                   |                              |     |
|                  |                     |                              |     |
|                  |                     |                              |     |

ment of the same









# GEORGE WASHINGTON UNIVERSITY CLINICAL CENTER GRAPHIC CORD & INTAKE AND OUTPUT

À

1 ST (Startin here With doddressoplate)

1 3 2-28-77 10-1-24 NFFS b6

| Name                                                  |                |               | Firs                                             |                                                  |               | Middle          | M.R                                              | . No                                             | . —               | _              | _        | $\dashv$          |                   |             |                   |              |                |                 |             |           |                     |          |                                                  |                |