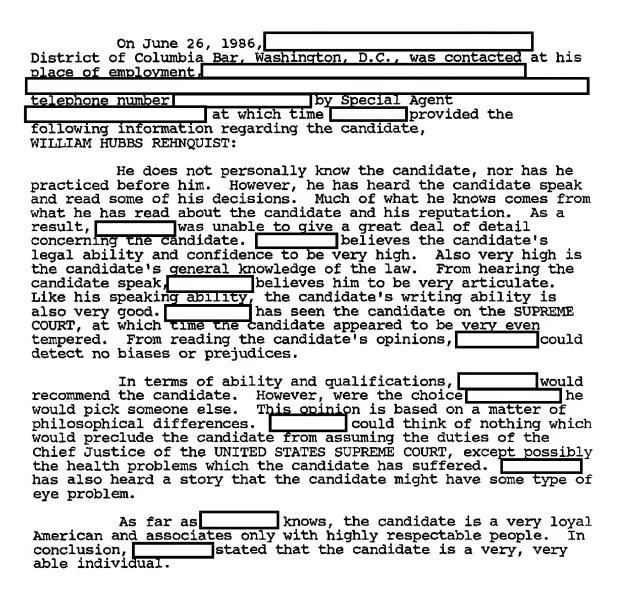

PH 77B-18997 (SQ 11) TPK:jfg

- 1 -

#### ORGANIZATIONS

| On June 23, 1986, b6                                                                                                                                                                                                                                                                                                                           |
|------------------------------------------------------------------------------------------------------------------------------------------------------------------------------------------------------------------------------------------------------------------------------------------------------------------------------------------------|
| b7                                                                                                                                                                                                                                                                                                                                             |
| advised that he personally met the applicant at a convention in June or July, 1985. At that time, the applicant submitted an application for membership in the AMERICAN PHILATELIC SOCIETY. No one in the Society voiced any opposition to the applicant's membership. In August, 1985, the applicant was accepted as a member of the society. |
| advised that there are about 53,000 members in the AMERICAN PHILATELIC SOCIETY. The applicant holds no office within the Society. has not heard anything negative about the applicant since he (applicant) became a member of the Society. has not had any personal contact with the applicant since meeting him in 1985.                      |
| The AMERICAN PHILATELIC SOCIETY is a tax exempt organization.                                                                                                                                                                                                                                                                                  |

The AMERICAN PHILATELIC SOCIETY is a tax exempt organization. The Society accepts its members without regard to race, religion, or sex.

FORMS, TEXT HAS 1 DOCUMENT INBOX,2 (#7304)

ŢEXT:

PG00009 175 0310Z

RR HO

DE PG

R240310Z JUN 86

FM PITTSBURGH /77B-R-1044)(P)

TO DIRECTOR (\$77-106904) ROUTINE

BT

UNCLAS

Second Assessed Value and the WILLIAM HUBBS REHNQUIST - DAPLI, CHIEF JUSTICE, U.B. SUPREME COURT, BUDED JULY 3, 1986 WOF(B)