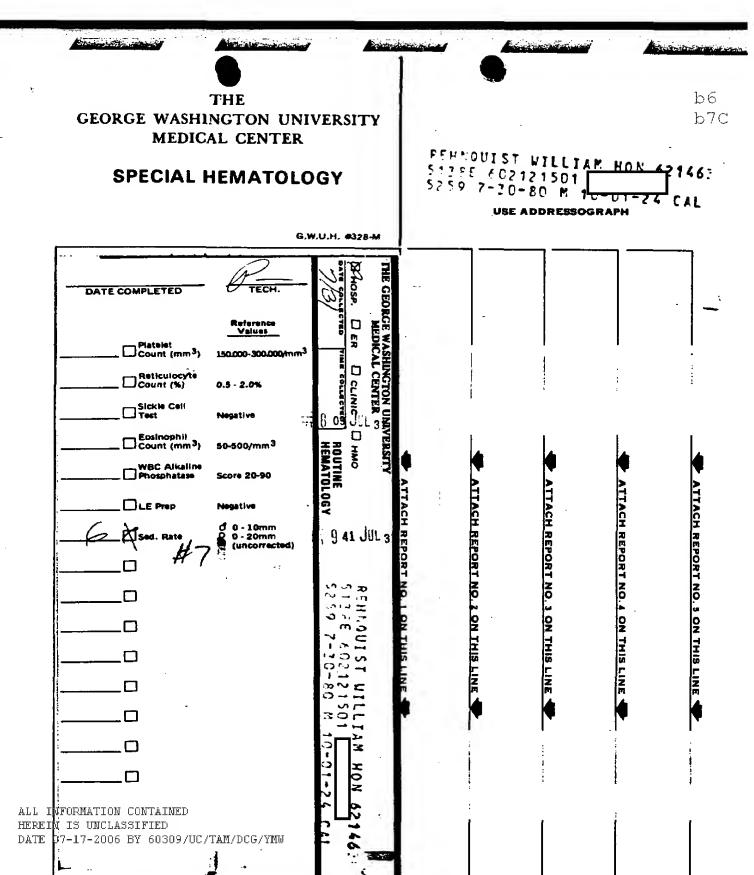

| 1                 |                                   |                                  |                     |                                 |



SPECIAL HEMATOLOGY

MEDICAL RECORD

THE

| GEORGE WASHINGTON UNIVERSITY                                                                                                                                                                                                                    |                                                                                                                           |                                                                                    | . ,       |
|-------------------------------------------------------------------------------------------------------------------------------------------------------------------------------------------------------------------------------------------------|-------------------------------------------------