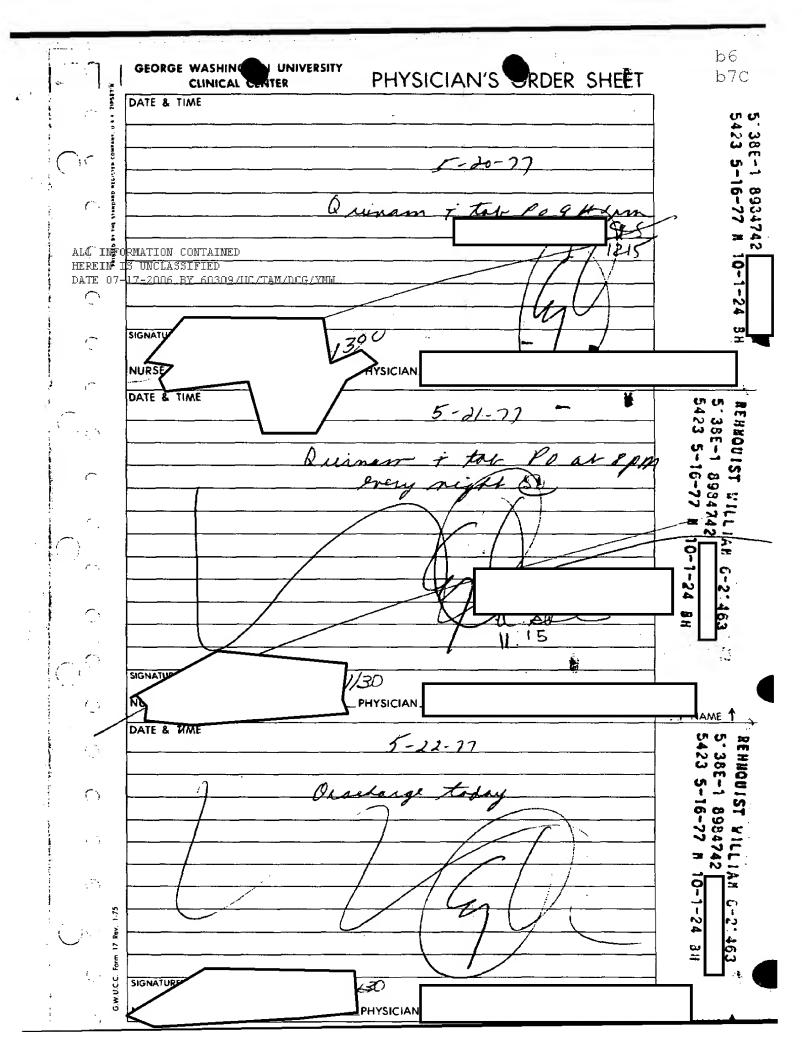

rring Physician: b7C           |
| Name of Patien | « Rehnquist Willi                     | any,                               |
| Diagnosis:     | . Rehnquist Willi<br>O Rupheed disk   |                                    |
| Treatment:     |                                       | ·                                  |
| <u> </u>       |                                       |                                    |
|                | that pades and m                      | cassage to LS spine                |
|                | · · · · · · · · · · · · · · · · · · · |                                    |
|                |                                       |                                    |

ALL INFORMATION CONTAINED
HEREIN IS UNCLASSIFIED
DATE 07-11-2006 BY 60309/UC/TAM/DCG/YMW







# GEORGE WASHINGTON LERSITY CLINICAL CENTER GRAPHIC MECORD & INTAKE AND OUTPUT

5.38E-1 8984742 5423 5-16-77 # 10-1-24 BH

|          |                            |                |               |                        |                                                  |                                                  |                                                  |                                                  |                  |              |                                                  |                                                  |             |               |          |            |                |          |               |            |               | b           | 6            |
|----------|----------------------------|----------------|---------------|-----