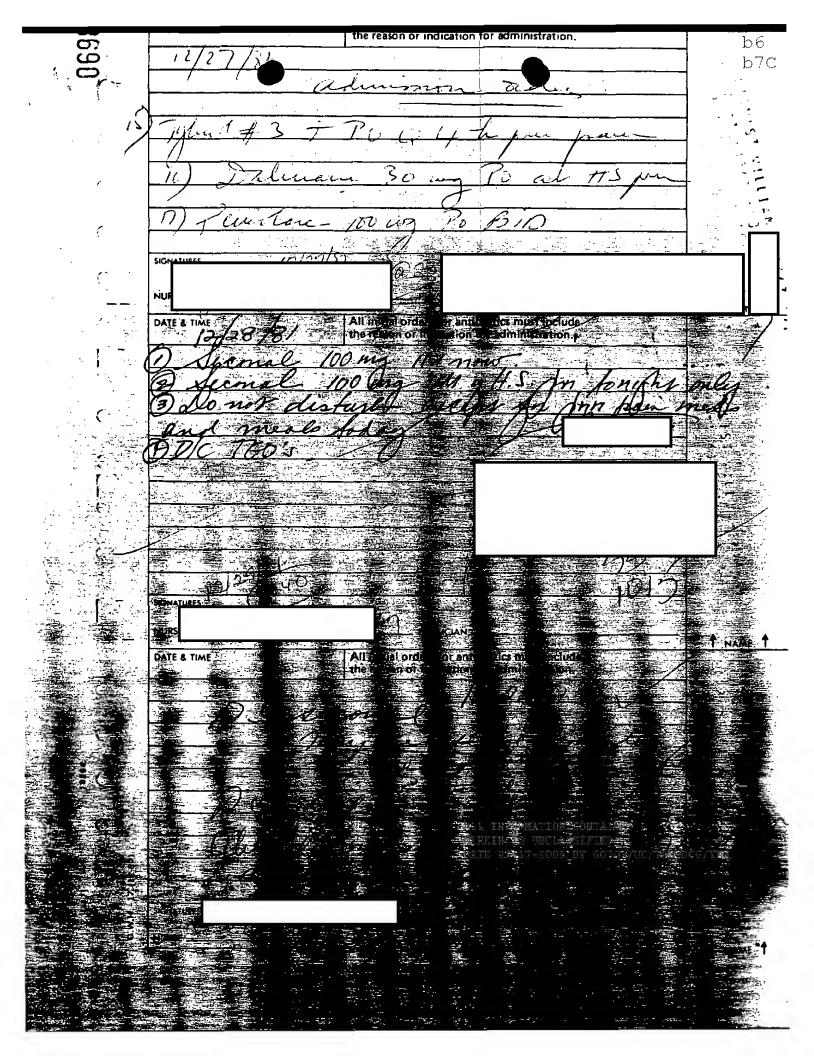

) Pylan                     | ita 30 a 70 0 8 h                                                                            | <del> </del>    |
|                | 1 13                          | 107/h                                                                                        | <del></del>     |
| GWH-17 (12-80) | SIGNA                         | 53                                                                                           | ۲               |
| <u> </u>       | NURS                          | Ħ                                                                                            | NAME T          |
|                |                               |                                                                                              |                 |



### THE GEORGE WASHINGTON WEVERSITY MEDICAL CENTER GRAPHIC RECORD & INTAKE AND OUTPUT

(Stamp here with addressoplate)

FINITE FOR STATE OF STATE OF STATE OF STATE OF STATE OF STATE OF STATE OF STATE OF STATE OF STATE OF STATE OF STATE OF STATE OF STATE OF STATE OF STATE OF STATE OF STATE OF STATE OF STATE OF STATE OF STATE OF STATE OF STATE OF STATE OF STATE OF STATE OF STATE OF STATE OF STATE OF STATE OF STATE OF STATE OF STATE OF STATE OF STATE OF STATE OF STATE OF STATE OF STATE OF STATE OF STATE OF STATE OF STATE OF STATE OF STATE OF STATE OF STATE OF STATE OF STATE OF STATE OF STATE OF STATE OF STATE OF STATE OF STATE OF STATE OF STATE OF STATE OF STATE OF STATE OF STATE OF STATE OF STATE OF STATE OF STATE OF STATE OF STATE OF STATE OF STATE OF STATE OF STATE OF STATE OF STATE OF S