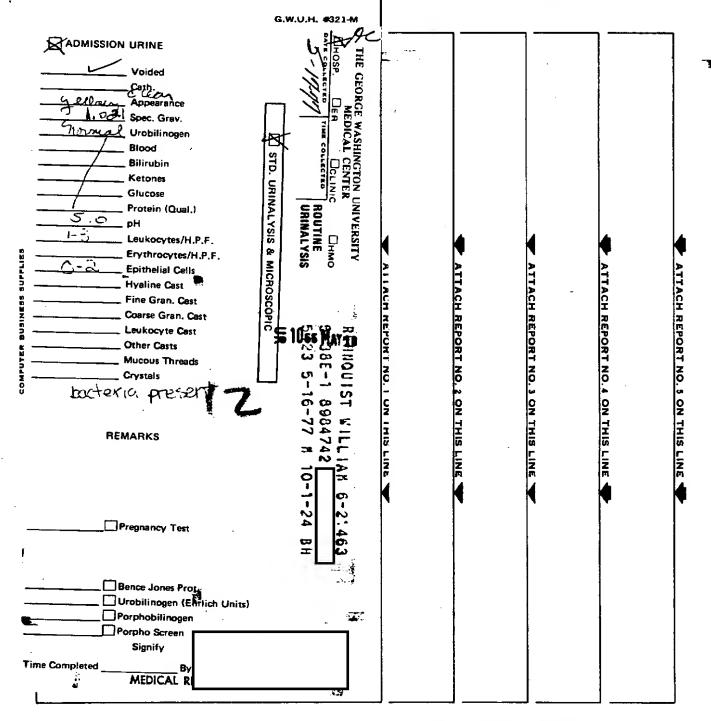

WRITE ON REVERSE SIDE

b6 b7C

REHNQUIST MILLIAM C-2:463 5:38E-1 8984742 5423 5-16-77 M 10-1-24 BH

# GEORGE WASHINGTON UNIVERSITY MEDICAL CENTER

#### **BLOOD CHEMISTRY I**

USE ADDRESSOGRAPH



ALL INFORMATION CONTAINED HEREIN IS UNCLASSIFIED DATE 07-11-2006 BY 60309/UC/TAM/DCG/YMW A Company

#### ROUTINE HEMATOLOGY

REHNQUIST WILLIAM 6-2-463 b6 5 38E-1 8984742 5423 5-16-77 N 10-1-24 Bil b7C

USE ADDRESSOGRAPH

And the same



A STATE OF THE PARTY OF THE PAR

ALL INFORMATION CONTAINED HEREIN IS UNCLASSIFIED DATE 07-11-2006 BY 60309/UC/TAM/DCG/YMW

ROUTINE **HEMATOLOGY** 

COMPUTER BUSINESS SUPPLIES

# THE GEORGE WASHINGTON UNIVERSITY MEDICAL CENTER

# ROUTINE URINALYSIS AND URINE CHEMISTRY

REHNQUIST WILLIAM C-2:463 \* b6 5:38E-1 8934742 b7C 5423 5-16-77 K 10-1-24 5H

USE ADDRESSOGRAPH



ALL INFORMATION CONTAINED HEREIN IS UNCLASSIFIED DATE 07-11-2006; BY 60309/UC/TAM/DCG/YMW

# THE GEORGE WASHINGTON UNIVERSITY MEDICAL CENTER

### **HEMATOLOGY I**

\*\* REHNQUIST WILLIAM 6-2:463 -b6
5:38E-1 8984742 b76
5423 5-16-77 K 10-1-24 EH

|            |                            |          |                    |              |                         |                                  |                                                                               | USE ADDRESSOGRAPH                |                                  |
|------------|----------------------------|----------|--------------------|--------------|-------------------------|----------------------------------|-------------------------------------------------------------------------------|-------------------