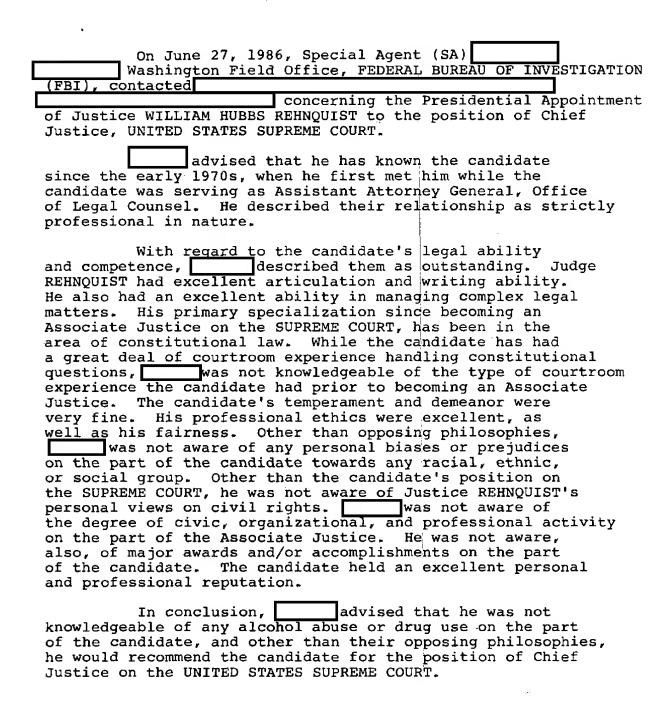

th regards to race, religion, sex, or ethnic origin. He advised that the only qualifications for membership include being of good moral character and also being currently enrolled in a law school with good academic standing. He advised that he has had some social and professional dealings with candidate and would have all positive comments to make regarding him. He commented favorably regarding candidate's character, associates, reputation, and loyalty, and knows of no unfavorable information regarding him. He stated that he has never seen any indication of illegal drug use or alcohol abuse by candidate. He recommends candidate, WILLIAM HUBBS REHNQUIST, for a position of trust and confidence in the United States Government.

OPPOSITION ATTORNEYS

÷ . . .

WFO 77B-86748 JJM:mye 1

b6

b7C



WFO 77B-86748 JJM: acm

| On June 26, 1986, Special Agent (SA)                   | Ö   |
|--------------------------------------------------------|-----|
| contacted the law office of b                          | 7 C |
| for the purpose of interviewing                        |     |
| regarding the candidate, WILLIAM HUBBS                 |     |
| REHNQUIST. advised the contacting Agent there were two |     |
| (2) in the Washington, D.C. metropolitan               |     |
| area, and the one that should be contacted is          |     |
| at the AFL/CIO. He had no personal knowledge of        |     |
| Associate Justice REHNQUIST.                           |     |
|                                                        |     |
| On June 26 and July 1, 1986, Special Agent (SA)        |