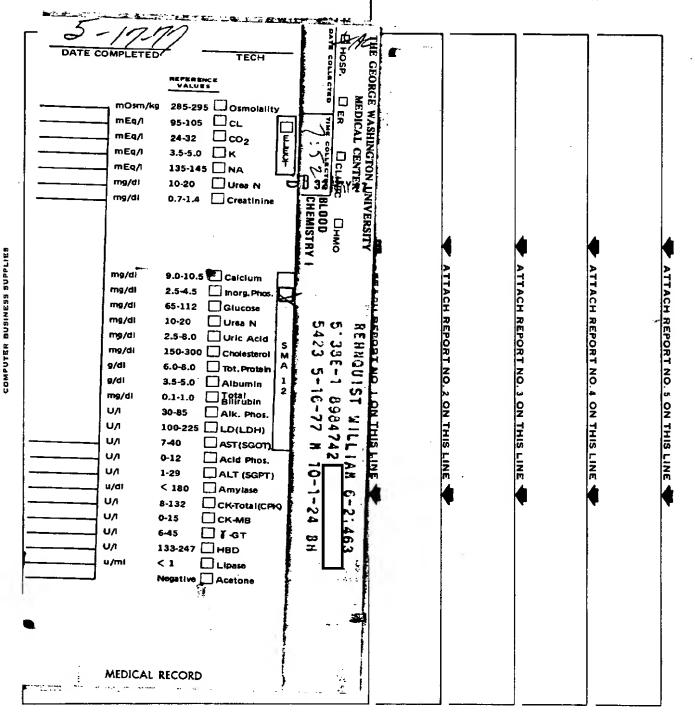

|
| <b>[</b> |      |                       |          |             |                                         |
|          |      |                       |          |             |                                         |
|          |      |                       |          | <u></u>     |                                         |
|          |      |                       |          |             |                                         |
|          |      | GWUCC Form 129 Rev. 3 | 1/71     |             |                                         |

DO NOT WRITE ON REVERSE SIDE

b6 b7C

REHNQUIST MILLIAM C-2:463 5:38E-1 8984742 5423 5-16-77 M 10-1-24 BH

# GEORGE WASHINGTON UNIVERSITY MEDICAL CENTER

#### **BLOOD CHEMISTRY I**

USE ADDRESSOGRAPH



ALL INFORMATION CONTAINED HEREIN IS UNCLASSIFIED DATE 07-11-2006 BY 60309/UC/TAM/DCG/YMW A Company

#### ROUTINE HEMATOLOGY

REHNQUIST WILLIAM 6-2-463 b6 5 38E-1 8984742 5423 5-16-77 N 10-1-24 Bil b7C

USE ADDRESSOGRAPH

And the same



A STATE OF THE PARTY OF THE PAR

ALL INFORMATION CONTAINED HEREIN IS UNCLASSIFIED DATE 07-11-2006 BY 60309/UC/TAM/DCG/YMW

ROUTINE **HEMATOLOGY** 

COMPUTER BUSINESS SUPPLIES

# THE GEORGE WASHINGTON UNIVERSITY MEDICAL CENTER

# ROUTINE URINALYSIS AND URINE CHEMISTRY

REHNQUIST WILLIAM C-2:463 \* b6 5:38E-1 8934742 b7C 5423 5-16-77 K 10-1-24 5H

USE ADDRESSOGRAPH



ALL INFORMATION CONTAINED HEREIN IS UNCLASSIFIED DATE 07-11-2006; BY 60309/UC/TAM/DCG/YMW

# THE GEORGE WASHINGTON UNIVERSITY MEDICAL CENTER

### **HEMATOLOGY I**

\*\* REHNQUIST WILLIAM 6-2:4