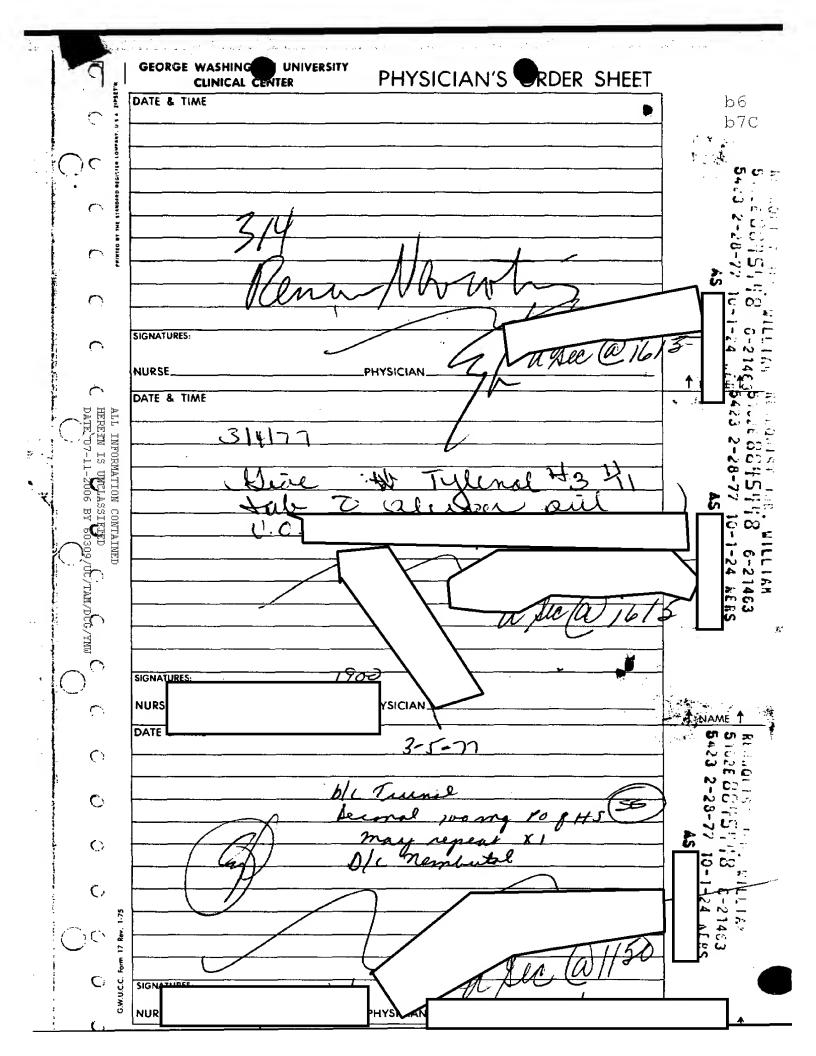

>.</u>            | Status of Patient: PIP 5102F | b6  |
|                  |                     | Referring Physician:         | b7C |
| Name of Patient: | Rehnquist Jud       |                              |     |
| Diagnosis:       | Acute low back pain |                              |     |
| _                |                     | ·                            |     |
|                  |                     |                              |     |
| 41               | ot pachs and mores  | says via stretcher           |     |
| ·<br>·           | •                   |                              |     |
|                  |                     |                              |     |
|                  |                     |                              |     |

ment of the same









# GEORGE WASHINGTON UNIVERSITY CLINICAL CENTER GRAPHIC CORD & INTAKE AND OUTPUT

À

1 ST (Startin here With doddressoplate)

1 3 2-28-77 10-1-24 NFFS b6

| Name                                                  |                |               | Firs                                             |                                                  |               | Middle          | M.R                                              | . No                                             | . —               | _              | _        | $\dashv$          |                   |             |                   |              |                |                 |             |           |                     |          |                                                  |                |