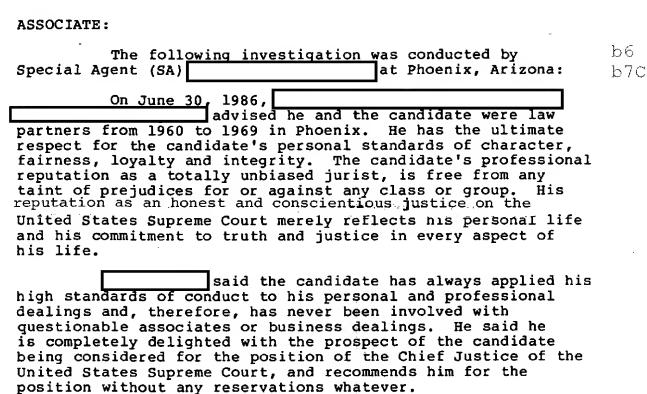

Phoenix, Arizona: On June 27, 1986, advised that he and WILLIAM H. REHNQUIST worked together when REHNQUIST joined the same firm as a partner in 1957. REHNQUIST left his firm in 1960 to enter practice in partnership with stated he worked with REHNQUIST during those years, but did not share the same views. REHNQUIST is highly intelligent, a legal scholar with a fantastic personality. REHNQUIST gets along well with others, even if they have different views. Justice REHNQUIST is very loyal to the United States and to the United States Constitution. REHNQUIST has a fantastic reputation and is honest and competent. REHNQUIST is the best choice that a Republican President can make for Chief Justice of the Supreme Court and

recommends REHNQUIST for that position.

b6

b7C

PX 77B-3510 JBB:mdb



PX 77B-1350 JBB:mdb



b6

b7C

PX 77B-3510 LS:mdb

STATE BAR OF ARIZONA:

The following investigation was conducted by Investigative Assistant (IA) at Phoenix, Arizona:

b6

b7C

On June 26, 1986, records of the STATE BAR OF ARIZONA, 363 North First Avenue, Phoenix, Arizona, were checked. Records disclosed the following:

WILLIAM HUBBS REHNQUIST was admitted to the ARIZONA STATE BAR in 1952.

Records indicate that REHNQUIST has been an honorary member since 1971, due to his appointment to a Federal Judgeship.

There are no grievances on file regarding Judge REHNQUIST.

(Acts. 68') C00012 1832139Z RR HO DE CO SDS R 0022139Z JUL 86 ALL INFORMATION CONTAINED FM COL UMBIA (77-1215) HEREIN IS UNCLASSIFIED DATE 07-11-2006 BY 60309/UC/TAM/DCG/YMW TO DIRECTOR ROUT INE BT UNCLAS b6 ATT N: R. MA