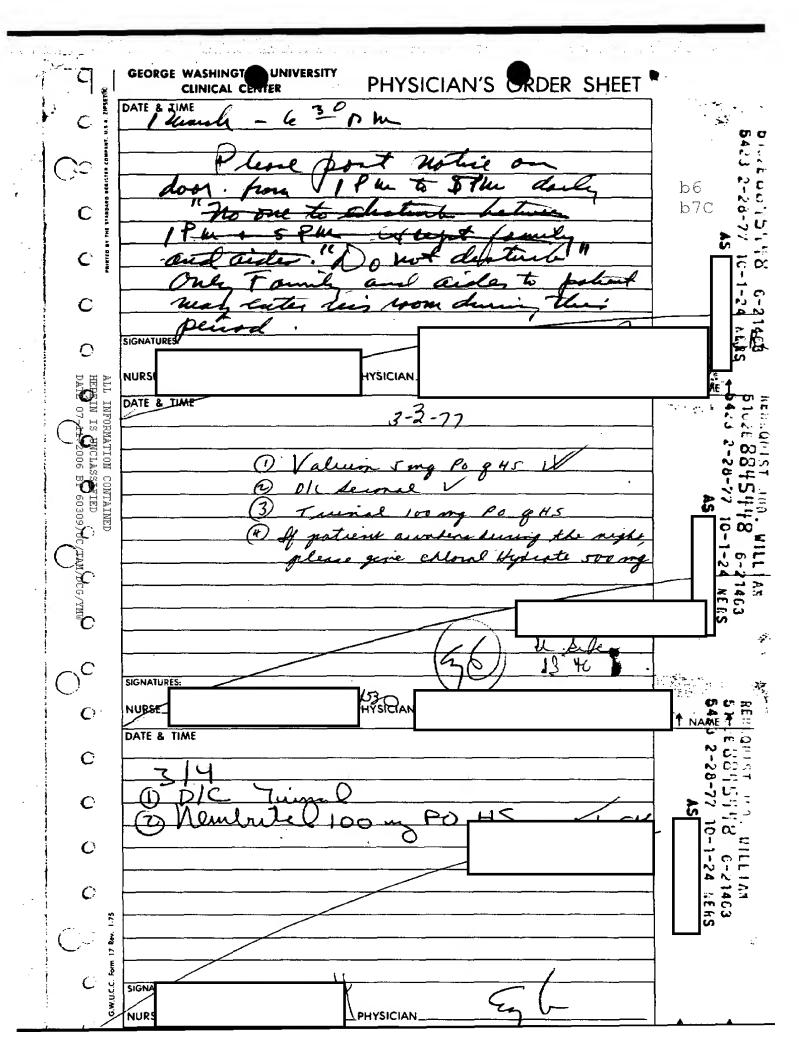

<u>.</u>            | Status of Patient: PIP 5102F | b6  |
|                  |                     | Referring Physician:         | b7C |
| Name of Patient: | Rehnquist Jud       |                              |     |
| Diagnosis:       | Acute low back pain |                              |     |
| _                |                     | ·                            |     |
|                  |                     |                              |     |
| 41               | ot pachs and mores  | says via stretcher           |     |
| ·<br>·           | •                   |                              |     |
|                  |                     |                              |     |
|                  |                     |                              |     |

ment of the same









# GEORGE WASHINGTON UNIVERSITY CLINICAL CENTER GRAPHIC CORD & INTAKE AND OUTPUT

À

1 ST (Startin here With doddressoplate)

1 3 2-28-77 10-1-24 NFFS b6

| Name                                                  |                |               | Firs                                             |                                                  |               | Middle          | M.R                                              | . No                                             | . —               | _              | _        | $\dashv$          |                   |             |                   |              |                |                 |             |           |                     |          |                                                  |                |