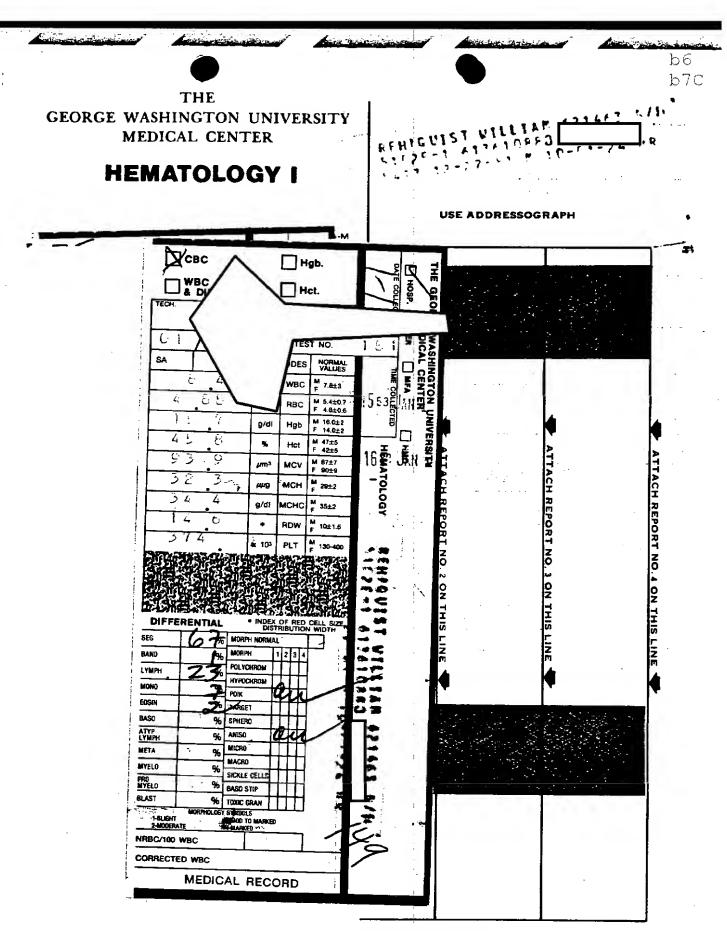

*Mucous Threads** Crystals Bacteria REMARKS Pregnancy Test Bence Jones Protein, ☐ Porphobilinogen Porphyrin Screen Other, Signify Completed By

THE
GEORGE WASHINGTON UNIVERSITY
MEDICAL CENTER
ROUTINE UNIVERSITY

UP.HE CHEESEN

FHIGUIST WILLIAF AZIACT b6

USE ADDITIONS STATE URINALYSIS & MICROSCOPIC CATHETERIZED VOIDED ويريا Appearance Spec. Grav. test Confirmed When Checked PΗ **NE**GAT IVE PRO **NEGATIVE** GLU **NE**GAT IVE KET **NE**GATIVE BIL NEGATIVE BLO 8.1 EU/dl UR0 Leukocytes/H.P.F. Erythrocytes/H.P.F. Epithelial Cells/H.P.F. Hyaline Cast/L.P.F. Fine Gran, Cast/L.P.F. Coarse Gran, Cas1/L.P.F. Leukocyte Cast/L.P.F. Other Casts/L.P.F. Mucous Threads Crystals Bacteria REMARKS Pregnancy Test Bence Jones Proteil Porphobilinogen Porphyrin Screen Other, Signify Completed MEDICAL RECORD





SERIAL/ACCOL

ADDRESS/RM.

REWIGDIST WILLIAM

MEDICAL BECORD #1 6176108P3
PATIENT HOME BHONE #27-81 # 17

RADIOLOGIST

NAME

402

THE GEORGE WASHINGTON NIVERSITY

REQUEST FOR RADIOLOGIC CONSULTATION

MEDICAL CEN

BIRTH DATE b7C

GWH-624 (7/81)

|                | THE GEORGE WASHING MEDICAL CE |                                                                                              | b6              |
|----------------|-------------------------------|----------------------------------------------------------------------------------------------|-----------------|
| ,<br>,         | DATE & TIME                   | All initial orders for antibiotics multiplied the reason or indication for administration.   | b7C             |
|                | 12/27/61                      |