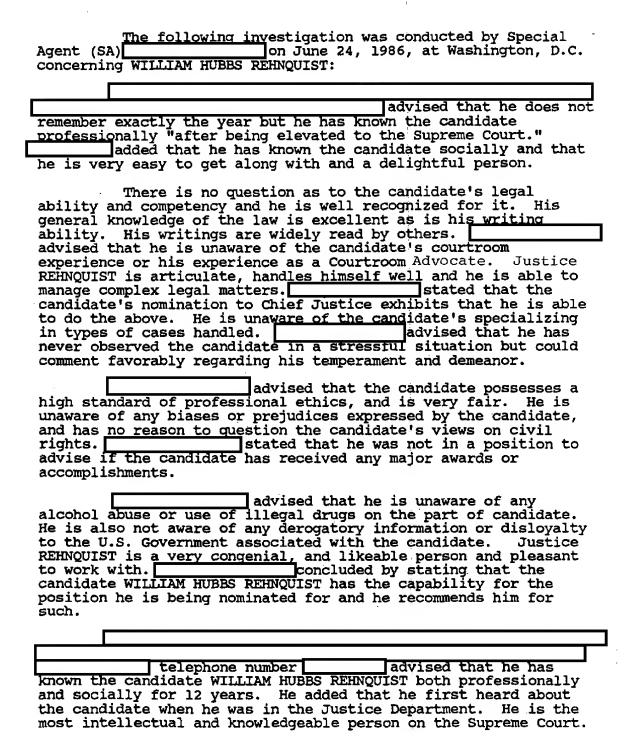

r been any indication that the candidate has been unable to perform his present duties on the SUPREME COURT in situations of stress. The candidate's professional ethics were described as "tops," as exhibited by the fairness exhibited in the opinions that he has written. There has been no indication that the candidate has any biases or prejudices and the candidate's views on civil rights have not been observed.  was not aware of any awards that the candidate may have received, or if he was a member of any civic or professional organizations. Based upon the professional reputation of the candidate, highly recommended the candidate for appointment as the Chief Justice of the SUPREME COURT for the United States.                                              |

WFO 77B-86748 JMA:dml 1

b6

b7C



2

b6

b7C

77B-86748

position.

As to his general knowledge and tools of the law, "he is second to nobody." [ added that he is unfamiliar with the candidate's courtroom experience or his manner of jury presentation. His articulation is incomparable and it is the highest of anyone who practices law in the United States. He has tremendous writing ability, and he does not know any person who is more proficient handling complex legal matters. His speciality is that of government cases and the operation of the government. advised that the candidate is very pleasant and is not stressed by any arguments. His professional ethics are very good and he extensively considers whether to disqualify himself from particular cases. Justice REHNQUIST is has never known or heard the very fair and candida