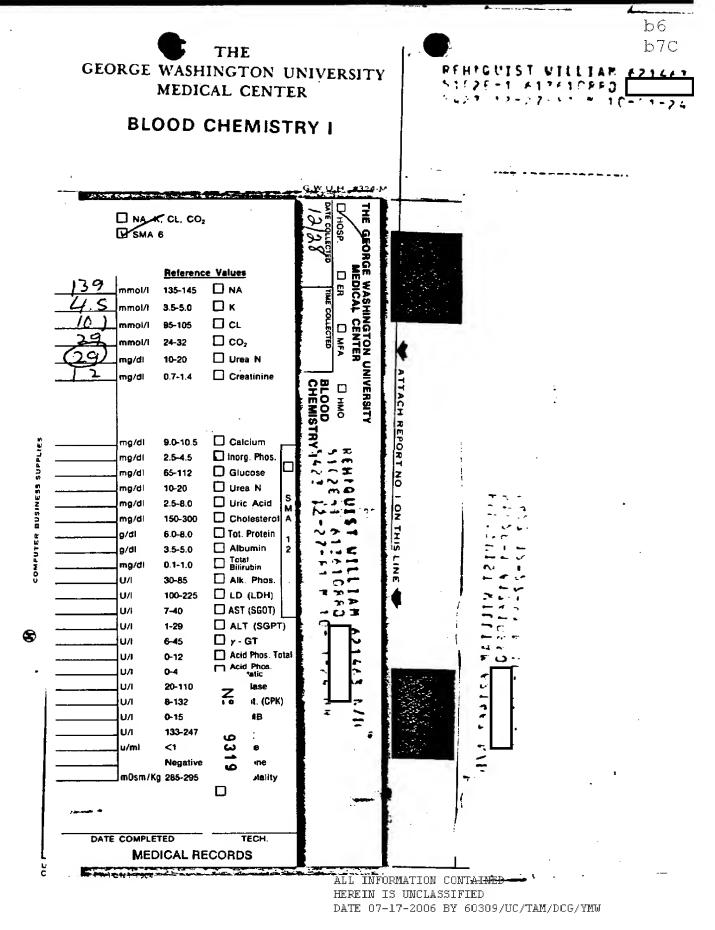

|
|        | 1         |                                                                 |
|        |           |                                                                 |
| ľ      | ŀ         |                                                                 |
|        |           |                                                                 |
|        |           |                                                                 |
|        |           |                                                                 |
| CWU    | 10 (6/21) |                                                                 |
| GWH-12 | (3/81)    | DO NOT WRITE ON REVERSE SIDE                                    |

\_ M.R. No. \_\_\_



## THE GEORGE WASHINGTON UNIVERSITY MEDICAL CENTER

REHIGUIST WILLIAM 621467 1/1 1175-1 417410893 1427 11-27-1 7 1 1-11-24 FR

**BLOOD CHEMISTRY I** 

USE ADDRESSOGRAPH

|                                 | DATE THE