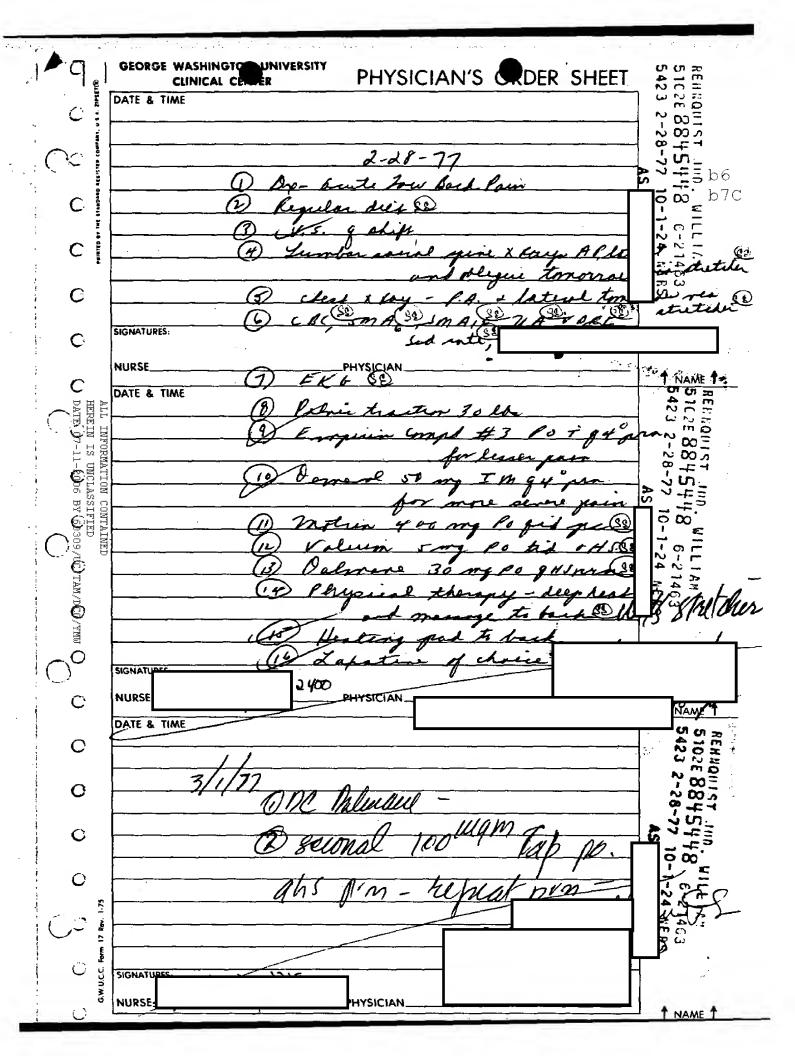

| <u>.</u>            | Status of Patient: PIP 5102F | b6  |
|                  |                     | Referring Physician:         | b7C |
| Name of Patient: | Rehnquist Jud       |                              |     |
| Diagnosis:       | Acute low back pain |                              |     |
| _                |                     | ·                            |     |
|                  |                     |                              |     |
| 41               | ot pachs and mores  | says via stretcher           |     |
| ·<br>·           | •                   |                              |     |
|                  |                     |                              |     |
|                  |                     |                              |     |

ment of the same









# GEORGE WASHINGTON UNIVERSITY CLINICAL CENTER GRAPHIC CORD & INTAKE AND OUTPUT

À

1 ST (Startin here With doddressoplate)

1 3 2-28-77 10-1-24 NFFS b6

| Name                                                  |                |               | Firs                                             |                                                  |               | Middle          | M.R                                              | . No                                             | . —               | _              | _        | $\dashv$          |                   |             |                   |              |                |                 |             |           |                     |          |                                                  |                |