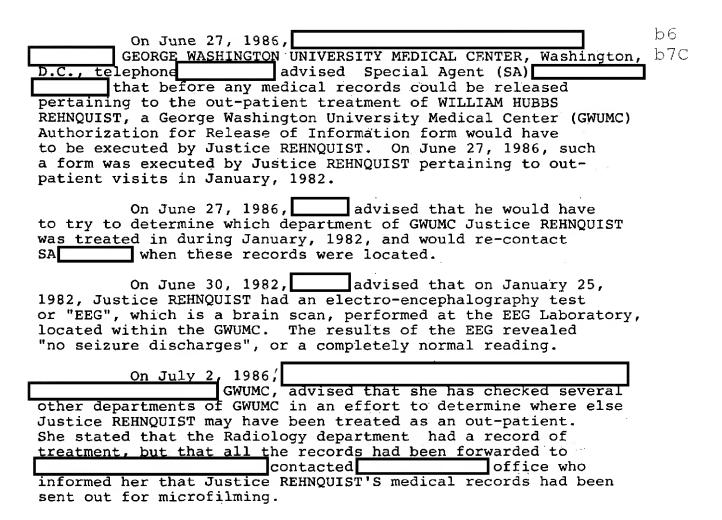

3

FD-302a (Rev. 11-15-83)

\* ~ --

|                                                               | DL 77B-NEW                               | 8/2/86                                | 2                             | . b6<br>. b70 |
|---------------------------------------------------------------|------------------------------------------|---------------------------------------|-------------------------------|---------------|
| Continuation of FD-302 of                                     |                                          | , On                                  | ,                             | Page          |
| is currently familiar with the newspaper articles but did not |                                          | name due to t                         | he recent                     |               |
| Agents that were in Phoenix wi                                | information in ref<br>ey worked the civi | it<br>Terence to the<br>il rights and | e incident at<br>election law |               |