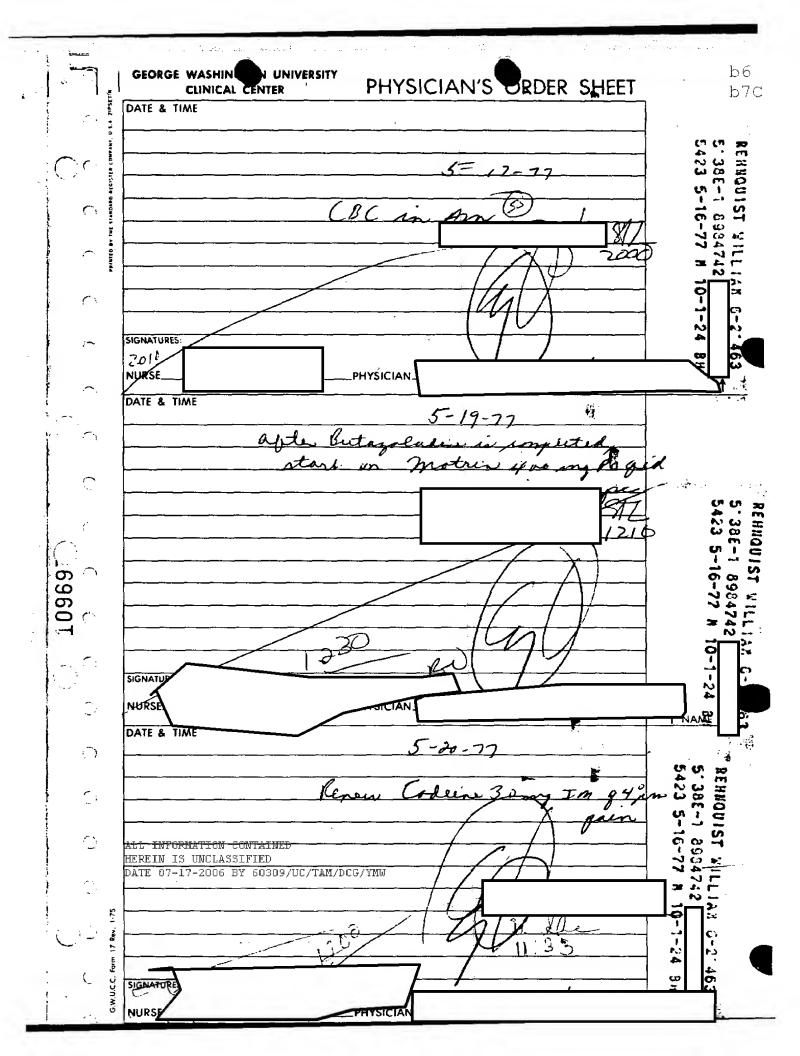

ferring Physician: b7C           |
| Name of Patien | « Rehnquist Willi                     | any,                               |
| Diagnosis:     | . Rehnquist Willi<br>O Rupheed disk   |                                    |
| Treatment:     |                                       | ·                                  |
| <u> </u>       |                                       |                                    |
|                | that pades and m                      | cassage to LS spine                |
|                | · · · · · · · · · · · · · · · · · · · |                                    |
|                |                                       |                                    |

ALL INFORMATION CONTAINED
HEREIN IS UNCLASSIFIED
DATE 07-11-2006 BY 60309/UC/TAM/DCG/YMW







# GEORGE WASHINGTON LERSITY CLINICAL CENTER GRAPHIC MECORD & INTAKE AND OUTPUT

5.38E-1 8984742 5423 5-16-77 # 10-1-24 BH

|          |                            |                |               |                        |                                                  |                                                  |                                                  |                                                  |                  |              |                                                  |                                                  |             |               |          |            |                |          |               |            |               | b           | 6            |
|----------|----------------------------|----------------|---------------|---