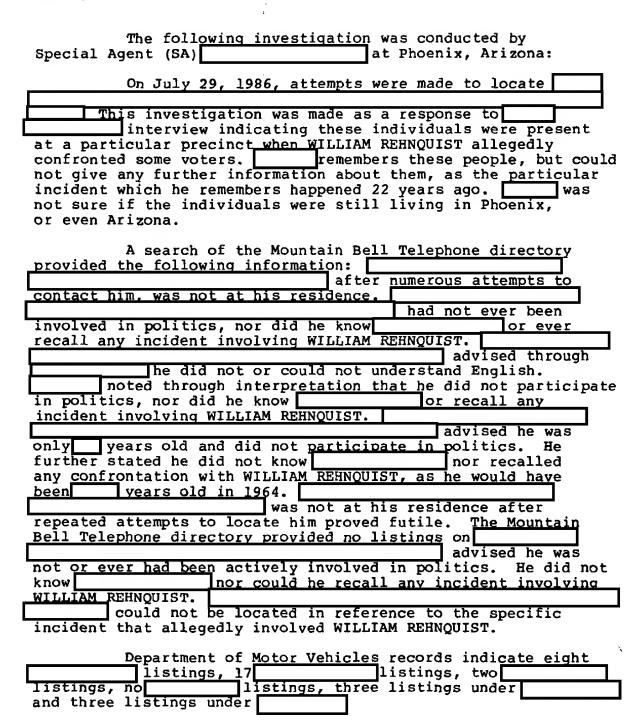

ily.                                                                  |
| efforts to file an "assault complaint" sgainst Democrats  and Frank Belise nave been systematically obstructed by  and a Democrat.                                                                                                                                                                                        |
| It has become increasingly evident that the county apparently has no interest in the facts, or justice. Therefore I appeal to the respected office of the Attorney General of Arizona to take an active interest in the further investigation and prosecution of the persons who wilfully violated Arizona election laws. |

cc: Lenstor Berry Goldwster, dep. John dhodes, duman Events

b6

b7C

PX 77B-3510 REN/ljk



61

PX 77B-3510 JBB:mdb



b6

b7C

<del>-1-</del>

|  | Date of transcription_ | 8/6/86 |
|--|------------------------|--------|
|--|------------------------|--------|

RICHARD S. SWENSEN, Assistant Special Agent in Charge of the Phoenix Federal Bureau of Investigation (FBI) Office, advised a review of the records of the Phoenix Office disclosed the oldest office personnel list still in existence in the Phoenix Office is dated September 10, 1958. The next oldest is dated February 27, 1961, and are then filed continuously to the present, with revisions being produced every few months as personnel changed. Mr. SWENSEN made available copies of all personnel lists in possession of the Phoenix Office from 1958 to 1966. They consisted of 65 pages and are attached hereto:

b6 b7C

| Investigat