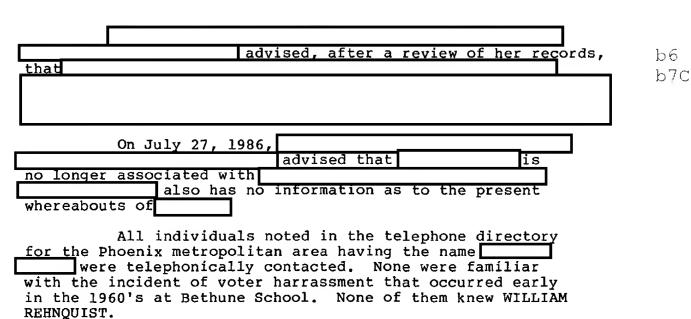

on in his mind as to REHNQUIST's legal ability and qualifications to the position for which he has been nominated. |     |
| nvestigation on 7/28/86 at Phoenix, Arizona file PX 778-3510                                                                                                                                                                                                                                                                                                                                                                                                                                                                                                                                                                                             |     |

<u>-1-</u>

PX 77B-3510 JEL:rjk



|                                                                                                                                                 | Date of transcription 7/28/86                                        |
|-------------------------------------------------------------------------------------------------------------------------------------------------|----------------------------------------------------------------------|
| <u>-1-</u>                                                                                                                                      |                                                                      |
|