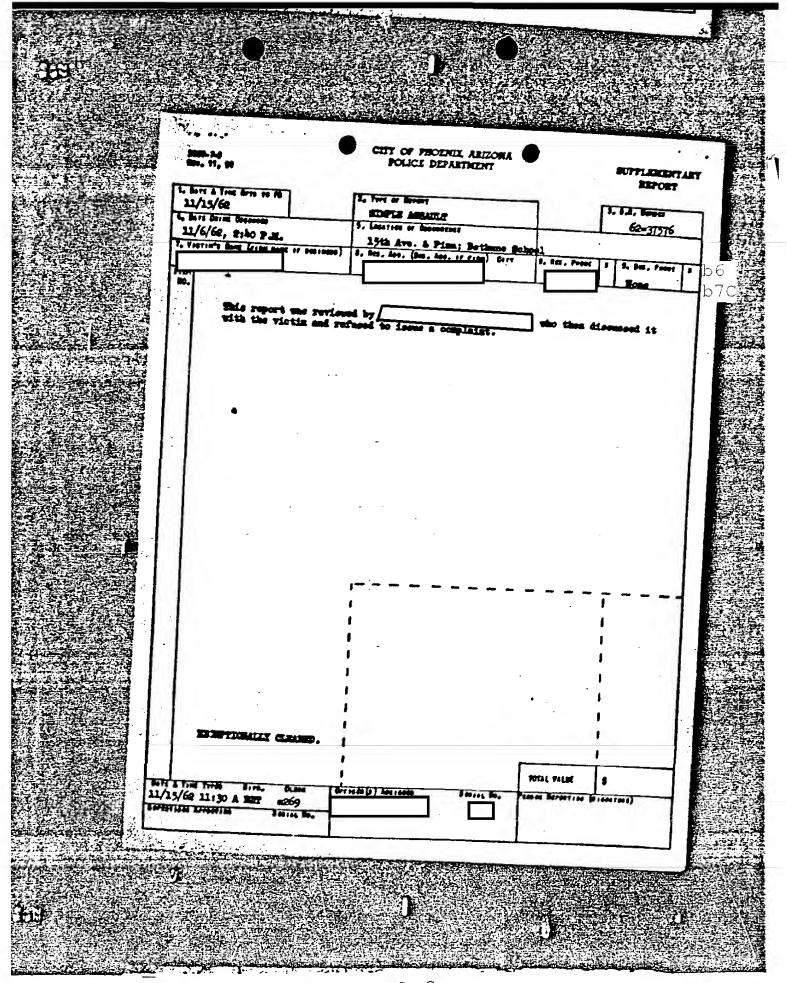

|                |

CITY OF BEOZNIX, ARIZONA POLICE DEPARTMENT SUPPLEMENT OF F. 6: ? le fort & Lough tro ve de ! A THE WAR 10/E, 20, 2010 P.M. 15th Ave. & Paris Bethine School to Vigitally cook from bone of bestoner) 8. 8cs , 400. (Bet. 400, 17 Fram) Cirr S. Bet . Proof Continued - Page 3. 7 maked for "I heven't got time." however, Belies said he could not see who threw the first punch.

farned and went toward Belies and was swinging his fists at him. Belies also took a few swings at and about that the police arrived. Belies only intention in going to the school was to try to talk to not have any idea of becoming involved in any type of fight or using at. PARDING. TOTAL TALME 11/9/60 7:50 A DET **2**69 ज्यान प्रस्कास time there 524



|      | Date of transcription                                                                                                                                                                                                                                                                                                                                                                                                                       | 7/29/86       |
|------|-----------------------------------------------------------------------------------------------------------------------------------------------------------------------------------------------------------------------------------------------------------------------------------------------------------------------------------------------