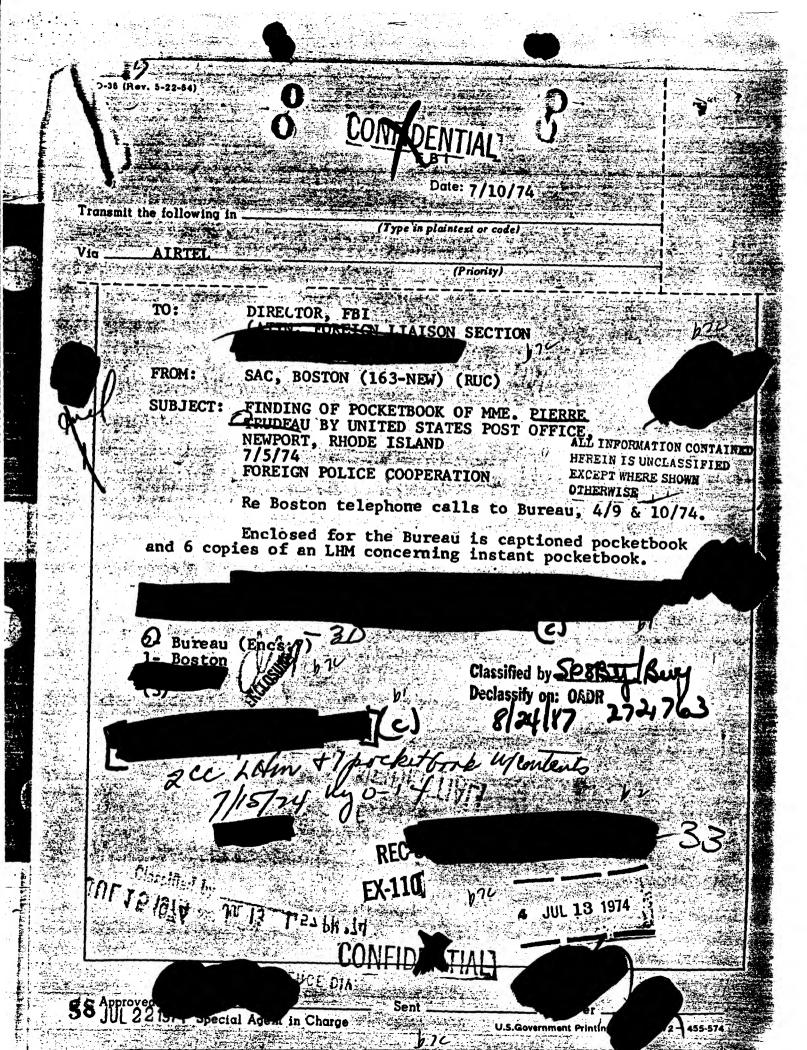

|
|             |             |                                                                                                                                                                                                          |
| [           | $\supset$   | For your information:                                                                                                                                                                                    |
| Ę           | <u>৯</u>    | The following number is to be used for reference regarding these pages:                                                                                                                                  |









In Reply, Please Refer to File No. 163-NEW

#### UNITED STATES DEPARTMENT OF JUSTICE

FEDERAL BUREAU OF INVESTIGATION

Boston, Massachusetts

July, 10, 1974

TRUDEAU BY ULL ED STATES POST OFFICE, NEWPORT, RHODE ISLAND

Chited States Postal Service, Newport, Rhode Island on July 9, 1974, advised that a pocketbook had been found in the Post Office which had been picked up apparently from a Post Office Box in Newport, Rhode Island on July 5, 1974.

the Federal Bureau of Investigation (FBI) on July 9, 1974, and it was found to contain the following items:



ALL INFORMATION CONTAINED
HERE IN IS UNCLASSIFIED
DATE 8 2412 BY 163

FINDING OF POCKETBOOK OF MME. PIERRE TRUDEAU BY UNITED STATES POST OFFICE, NEWPORT, RHODE ISLAND 7/5/74



0-73 (Rev. 1-30-74)

# CONFIDATIAN MESSAGE RELAY

| Transm