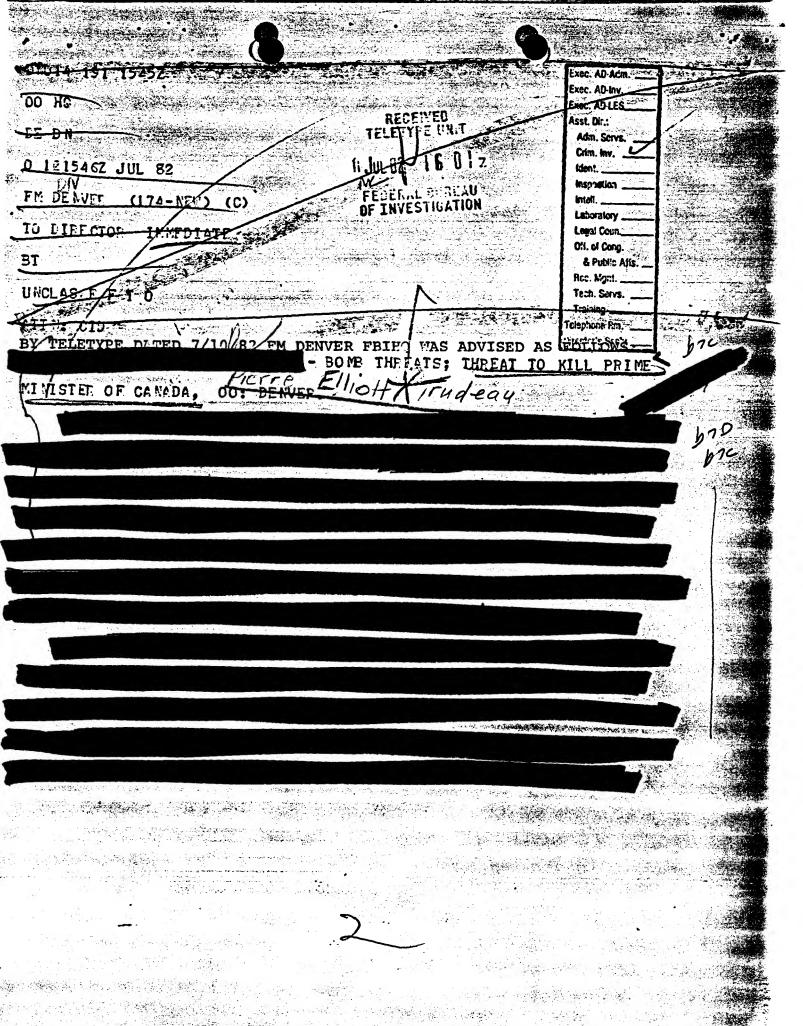

# FEDERAL BUREAU OF INVESTIGATION FREEDOM OF INFORMATION/PRIVACY ACTS SECTION

**COVER SHEET** 

SUBJECT: PIERRE ELLIOTT TRUDEAU

## ALERT!!!!!

PER ELOISE LEE AND
KEITH GEHLE ALL
PREPROCESS RELEASES
FOR THIS SUBJECT
REQUIRES A HIGH
VISIBILITY EC
PREPARED.

FOR INFORMATION PURPOSES, AND ANY LEADS WILL BE LEFT TO THE

DISCRETION OF THAT DIVISION.