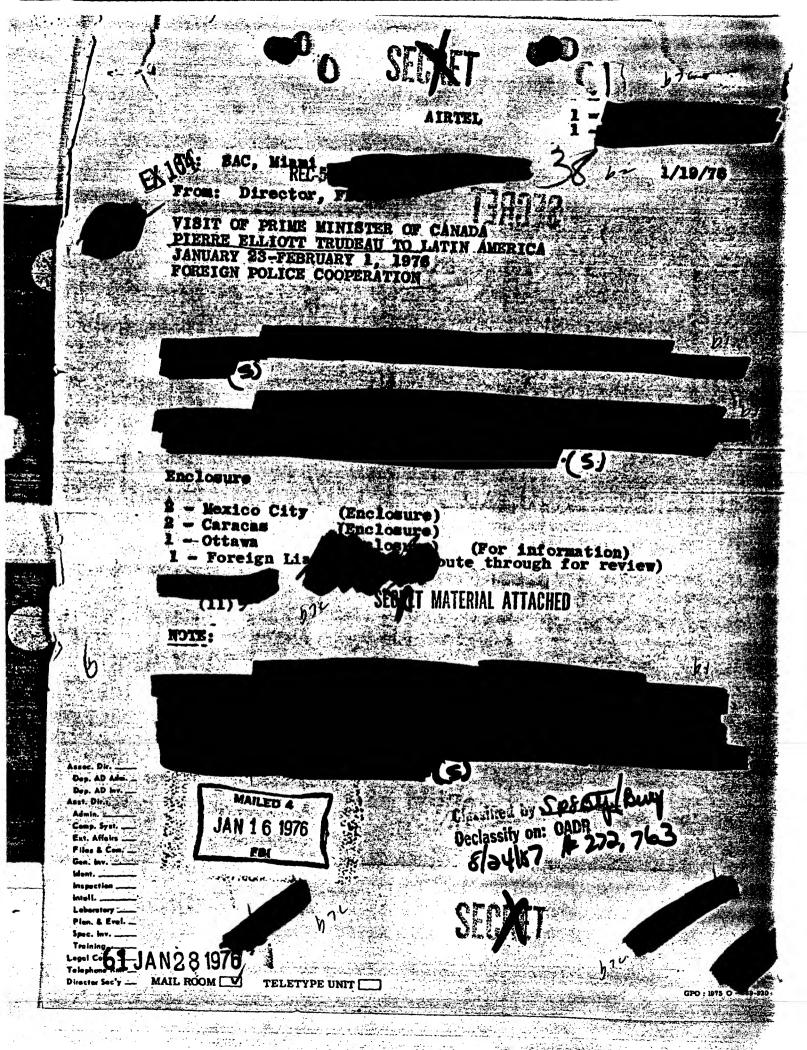

# FEDERAL BUREAU OF INVESTIGATION FREEDOM OF INFORMATION/PRIVACY ACTS SECTION

**COVER SHEET** 

SUBJECT: PIERRE ELLIOTT TRUDEAU

## ALERT!!!!!

PER ELOISE LEE AND
KEITH GEHLE ALL
PREPROCESS RELEASES
FOR THIS SUBJECT
REQUIRES A HIGH
VISIBILITY EC
PREPARED.

FOR INFORMATION PURPOSES, AND ANY LEADS WILL BE LEFT TO THE

DISCRETION OF THAT DIVISION.