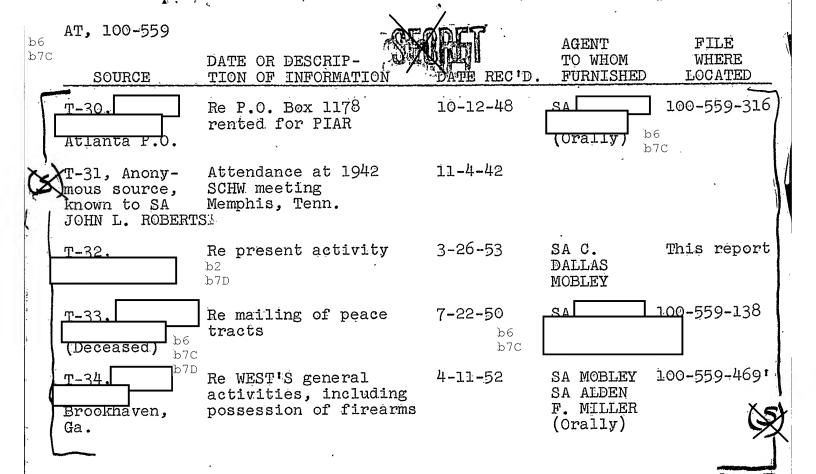

| 100-559-137                                           |
| T-29,                                        | 2/14,15/47 Attended C.P. Meet- hg, Cincinnati, 1940           | 8-31-42                                   | SA                | 100-559-74<br>b6<br>b7c                               |
|                                              | b6<br>b7С<br>b7D                                              |                                           |                   |                                                       |
|                                              |                                                               | -/                                        |                   |                                                       |

(\* (<del>\*</del>

€.

SECRET



REFERENCE: Bureau letter 6-25-52.



#### SECURITY INFORMATION

#### Office Memorandum UNITED STA

GOVERNMENT

1,

DIRECTOR, FBI (100-20396)

SAC, ATLANTA (100-559)

DONALD LEE WEST, was. SECURITY MATTER - C

DATE: November

REGITERED

WEST is a security index subject in this division. This file in the Atlanta Office has been reopened and reviewed and no pertinent data has been obtained therein since the submissionof a closing summary report on 4-21-53.

Reference is made to Atlanta letter of 10-27-53 captioned Communist Party, USA, Legislative Activity, Internal Security - C, (Georgia State Anti-Subversive Law), wherein authorization was requested to interview WEST prior to any testimony by WEST before the proposed State Legislative Internal Security Committee, which is expected to be s