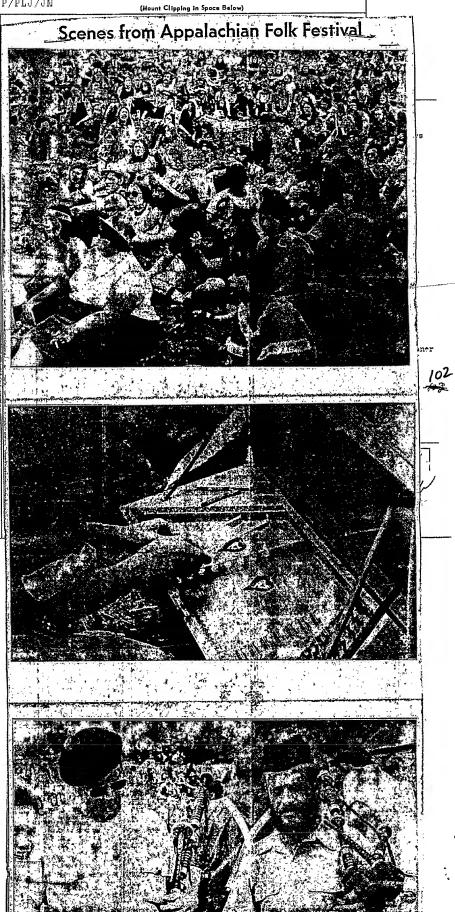

# To Attend Festival Pipestem Folk Festival Guest Is Announced

PIPESTEM:—Hedy West, musician and folk singer, will perfrom at the fourth annual Appalachian South Folk Music Festival at Pipestem, July 30-Aug 1 Miss West, daughter of Don West, sponser of the annual event, will perform for the first time at the festival which attracted more than 5,000 folk music lovers last veer.

year.

Jee festival features traditional folkmide, song, style and instruments.

Vhile at the Folklife Center Miss West will teach in the mountain folk music, workshop held there for the first time this year.

b6

PRATURED AT FESTIVAL—Hedy. West, daughter of Mr. and Mrs. Don West, will be featured at the Fourth Annual Appalachian South-Folk Testival at Pipestem July 30 through August I. For the past several years Miss West has lived in London, England and performed throughout Europe and the Middle East. At I. Lloyd, eminent British, folklorist and critic, has aid of Miss West. "Hedy is a master of the performance style developed in her culture over the centuries." my private view is she is by far the best of the lot." Alan Lomax has writtens. "Hedy West's

song style and banjo art are true to the bone and marrow of the American mountain style. She performs with finesse incompromising honesty and great musical excitement." While at the folklife center, Hedy, a native Appalaculan, along with such well known folk musicians as Frank George, Oscar and Gene Wright, Blanton Owens and others, vill teach in the mountain music workshop being held there this year for the first time. This folk music workshop is expected to be a regular feature of the center hereafter.