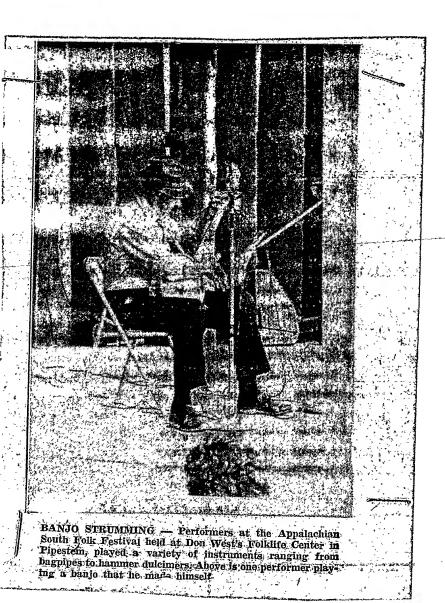

(Mount Clipping in Space Below)

CANDID CAMERA—Dr. Don West, organizer of the Appaiachlan Folk Festival held on his farm at Pipestem last week, is shown talking with his daughter, Hedy, internationally known folk singer, who was

master of ceremoines for the festival.

The fourth annual affair was attended by an estimated 6,000 to 7,000 from throughout the nation, according to West.

(Indicate page, name of newspaper, city and state.)