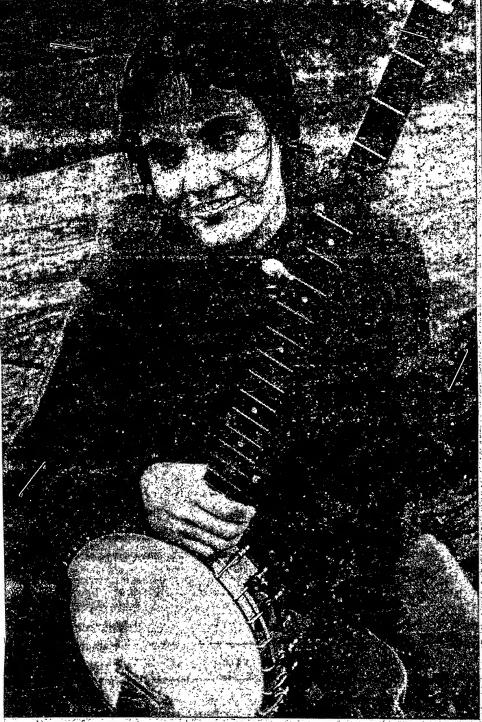

b6

PRATURED AT FESTIVAL—Hedy. West, daughter of Mr. and Mrs. Don West, will be featured at the Fourth Annual Appalachian South-Folk Testival at Pipestem July 30 through August I. For the past several years Miss West has lived in London, England and performed throughout Europe and the Middle East. At I. Lloyd, eminent British, folklorist and critic, has aid of Miss West. "Hedy is a master of the performance style developed in her culture over the centuries." my private view is she is by far the best of the lot." Alan Lomax has writtens. "Hedy West's

song style and banjo art are true to the bone and marrow of the American mountain style. She performs with finesse incompromising honesty and great musical excitement." While at the folklife center, Hedy, a native Appalaculan, along with such well known folk musicians as Frank George, Oscar and Gene Wright, Blanton Owens and others, vill teach in the mountain music workshop being held there this year for the first time. This folk music workshop is expected to be a regular feature of the center hereafter.