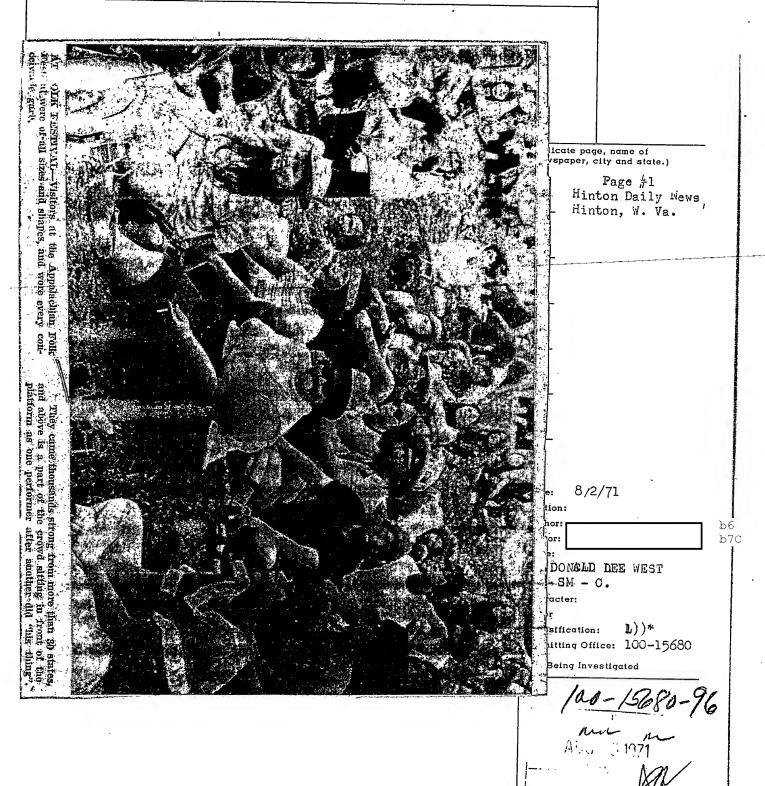

(Mount Clipping in Space Below)

CANDID CAMERA—Dr. Don West, organizer of the Appaiachlan Folk Festival held on his farm at Pipestem last week, is shown talking with his daughter, Hedy, internationally known folk singer, who was

master of ceremoines for the festival.

The fourth annual affair was attended by an estimated 6,000 to 7,000 from throughout the nation, according to West.

(Indicate page, name of newspaper, city and state.)