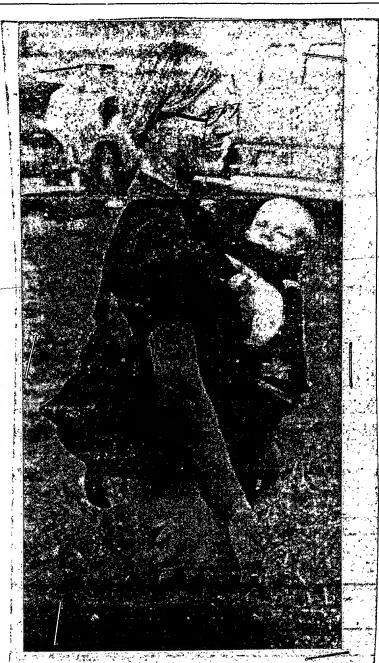

(Mount Clipping in Space Below)

CANDID CAMERA—Dr. Don West, organizer of the Appaiachlan Folk Festival held on his farm at Pipestem last week, is shown talking with his daughter, Hedy, internationally known folk singer, who was

master of ceremoines for the festival.

The fourth annual affair was attended by an estimated 6,000 to 7,000 from throughout the nation, according to West.

(Indicate page, name of newspaper, city and state.)