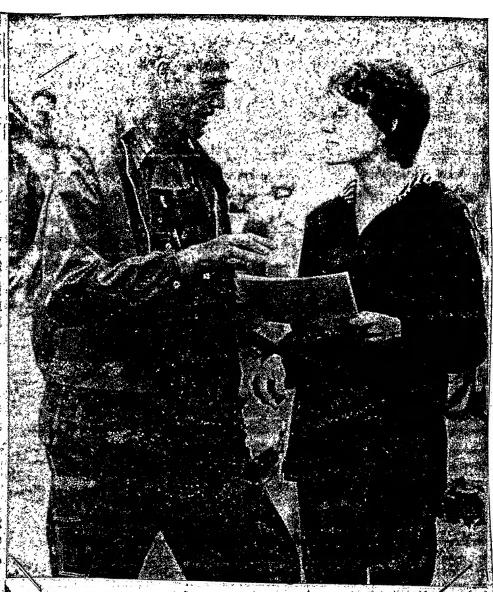

# To Attend Festival Pipestem Folk Festival Guest Is Announced

PIPESTEM:—Hedy West, musician and folk singer, will perfrom at the fourth annual Appalachian South Folk Music Festival at Pipestem, July 30-Aug 1 Miss West, daughter of Don West, sponser of the annual event, will perform for the first time at the festival which attracted more than 5,000 folk music lovers last veer.

year.

Jee festival features traditional folkmide, song, style and instruments.

Vhile at the Folklife Center Miss West will teach in the mountain folk music, workshop held there for the first time this year.

b6

PRATURED AT FESTIVAL—Hedy. West, daughter of Mr. and Mrs. Don West, will be featured at the Fourth Annual Appalachian South-Folk Testival at Pipestem July 30 through August I. For the past several years Miss West has lived in London, England and performed throughout Europe and the Middle East. At I. Lloyd, eminent British, folklorist and critic, has aid of Miss West. "Hedy is a master of the performance style developed in her culture over the centuries." my private view is she is by far the best of the lot." Alan Lomax has writtens. "Hedy West's

song style and banjo art are true to the bone and marrow of the American mountain style. She performs with finesse incompromising honesty and great musical excitement." While at the folklife center, Hedy, a native Appalaculan, along with such well known folk musicians as Frank George, Oscar and Gene Wright, Blanton Owens and others, vill teach in the mountain music workshop being held there this year for the first time. This folk music workshop is expected to be a regular feature of the center hereafter.