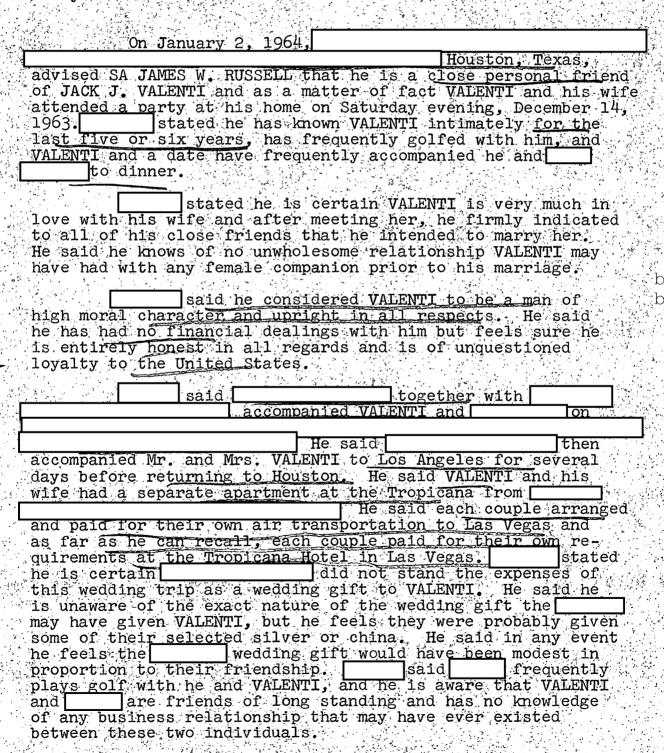

|

.....

HO 161-115 JWR:vk



ALL INFORMATION CONTAINED HEREIN IS UNCLASSIFIED DATE 11-07-2007 BY AUC 60324 BAW/RS/SE2

1 - Mr. Belmont

1 - Mr. Evans

Mr. Cleveland

CC TO: REQ. REC'D 5 MAY 24 1977 ANS. BY:

BY COURIER SERVICE

b6

b7C

Honorable Walter W. Jenkins Special Assistant to the President The White House Washington, D. C.

Dear Mr. Jenkins:

By letter dated January 2, 1964, you were furnished a summary memorandum containing the results of investigation regarding Mr. Jack Joseph Valenti, who is a Special Consultant to the President. Transmitted herewith is a memorandum which supplements the information contained in a summary memorandum dated January 2, 1964.

This concludes the investigation in this case.

BY COURIER SVC. 4.6 JAN- 9 COMM - FBI

Sincerely yours

J. Edgar Hoov

DeLoach

b6 b7C

Return to

SÉÉ