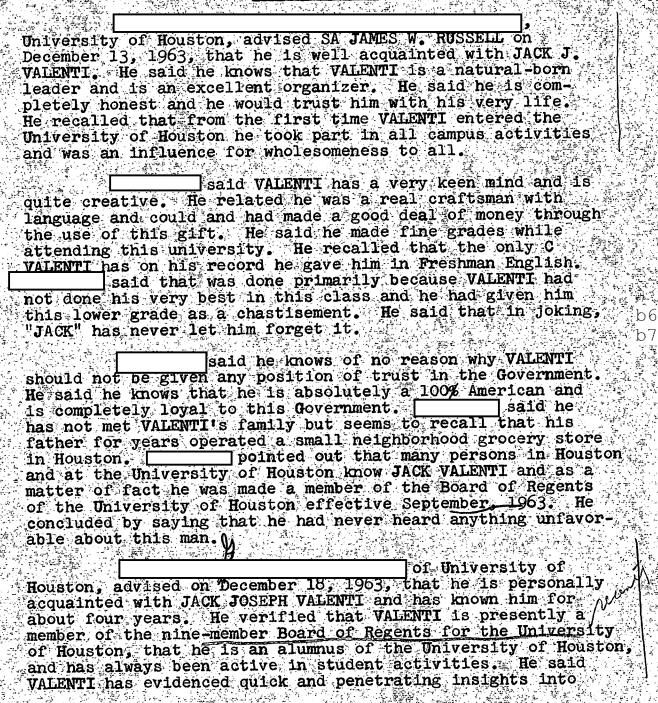

e knowledge that this was a fact.                   |                |
|                                                               |                |
| Confidential Informant HO T-2 on December 17, 1963,           |                |
| advised SA JAMES W. RUSSELL that he had been acquainted with  |                |
| JACK VALENTI for about years, that he knows him as a very     |                |
| hard-working and dynamic individual. He said he recalls he    |                |
| had a one-third interest in a real estate development in      |                |
| Galveston called Jamaica Beach. He is a very effective publi  | C              |

speaker and is much sought after in this regard. This informant stated he has personal knowledge that several years ago



#### **ACQUAINTANCES**



problems presented to the Board of Regents, that he has a realistic approach to these problems. He said he has an excellent personality and is a natural-born leader but also has the ability to keep in the background when it is in the best taste. He stated he would not fail to recommend VALENTI without reservation for any position of trust with the Federal Government, and he feels he is honest, trustworthy and loyal without question.

| on December 18, 1963, advised SA                  | विद्वा<br>   |
|---------------------------------------------------|--------------|
| that he was closer to JACK VALENTI than a brother | . He         |
| prefaced his remarks by stating he would be extre | emely        |
| prejudiced concerning anything he would say about | VALENTI      |
| because he co