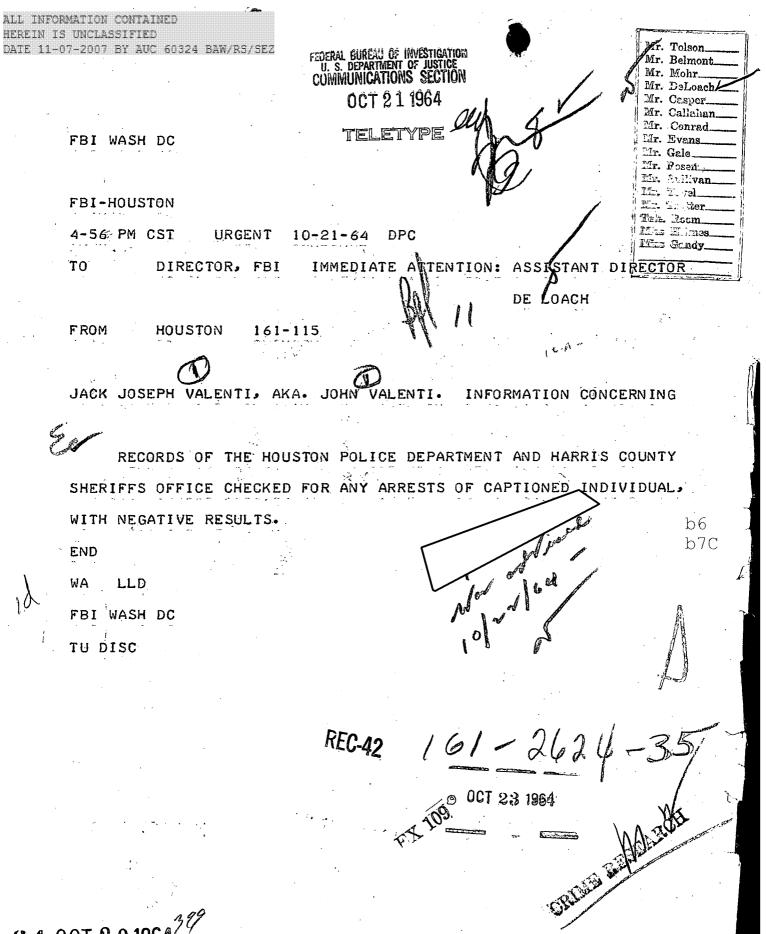

d Mr. Valentiabove firm and Mr. Valentiabove firm | rson of good moral character and reputation.  ated, is sincere, honest, reliable, trustworthy. He said he has never had any Mr. Valenti's loyalty to the United States, mmended him for a position of trust and Government.  Jamaica Beach, Incorporated the Heart of the has been acquainted ince 1946. He furnished favorable comments enti's character, reputation, integrity, y to the United States, and he recommended him ion for a position of trust with the Government. I was a member of the Board of Directors of the ed 20 per cent of its stock until his recent ington. D. C. Re said Mr. Valenti's stock |

OPTIONAL FORM NO. 10

Formani

1 - Mr. Belmont

1 - Mr. DeLoach

1 - Mr. Evans

1 - Mr. Cleveland

RLB: jeb 11

EX 109 6 OCT 20 1964

58 NOV 3



| ALL INFORMATION CONTAINED  OPTIONAL FORM NO. 10 MAY 1962 EDITION GRAGH. REG. NO. 27  UNITED STATES GOVER MENT  ALL INFORMATION CONTAINED HEREIN IS UNCLASSIFIED DATE 11-07-2007 BY AUC 60324 BAW/RS/SEZ  Tolson Belmont Nohr DeLogach DeLogach