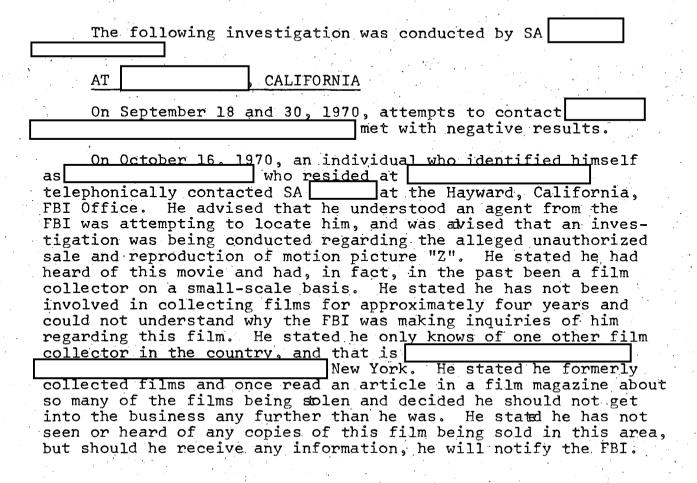

HEREIN IS UNCLASSIFIED DATE 11-07-2007 BY AUC 60324 BAW/RS/SEZ

### UNITED STATES DEPARTMENT OF JUSTICE FEDERAL BUREAU OF INVESTIGATION

b6 b7C

Copy to:

1 USA, San Francisco

Report of:

10/30/70

Office:

SAN FRANCISCO

Field Office File #:

28-97

Bureau File #:

28-1158

Title:

Date:

Unknown Subject: Alleged Unauthorized

Sale and Reproduction of Motion

Picture "Z"

Character:

COPYRIGHT MATTER

Synopsis:

University of California, Berkeley, advised those persons knowledgeable in film industry have indicated not likely that missing "Z" film would be utilized for anything other than a collector's item. AUSA, San Francisco, advised no indication of unauthorized sale or reproduction and would not consider missing film violation of Copyright Matters on basis of information available.



b6 b7C

10/30/70

University of California, Berkeley, California, advised that he is aware of the missing 35 mm. film "Z" which was reportedly stolen from the San Francisco Film Festival in December, 1969. He said that from his knowledge of persons who are acquainted and employed with the American Film Institute in Beverly Hills, California, and other persons knowledgeable of the film industry, it is the consensus of these persons that the only person who could possibly use this missing film would be a film collector. He further stated that it is unlikely that the film would be reproduced or sold as it is not a common marketable item as most of the films which would be sold to collectors are 16 mm. film. He said that because of the nature of this film having only a value as a collector's