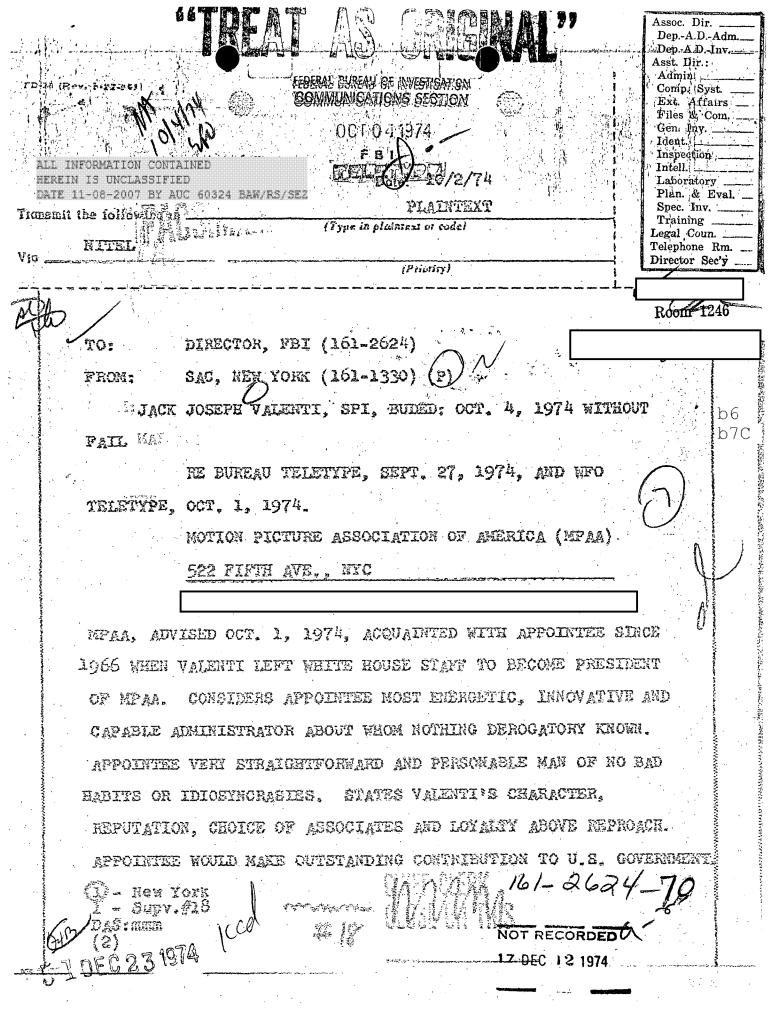

ONFIDENCE WITH THE UNITED STATES GOVERNMENT.

ON OCTOBER 2, 1974, RECORDS OF THE FOLLOWING
AGENCIES WERE CAUSED TO BE REVIEWED, AT WHICH TIME NO
CREDIT OR ARREST RECORD WAS LOCATED IDENTIFIABLE WITH
APPOINTEE: CREDIT BUREAU OF GREATER LOS ANGELES, LOS ANGELES,
CALIFORNIA (COVERS ENTIRE LOS ANGELES COUNTY AREA)

LOS ANGELES POLICE DEPARTMENT, LOS ANGELES, CALIFORNIA.

LOS ANGELES COUNTY SHERIFF'S OFFICE, LOS ANGELES, CALIFORNIA

TRAFFIC VIOLATIONS BUREAU, LOS ANGELES, CALIFORNIA
ON OCTOBER 2, 1974, FILES OF THE AGENCIES
WERE CAUSED TO BE REVIEWED, AT WHICH TIME NO STATE OR
FEDERAL TAX LIENS WERE LOCATED IDENTIFIABLE WITH APPOINTEE.

INTERNAL REVENUE SERVICE, UNITED STATES TREASURY
DE PARTMENT, LOS ANGELES, CALIFORNIA

FRANCHISE TAX BOARD, STATE OF CALIFORNIA, LOS ANGELES, CALIFORNIA.

END



Date:

| ~ 1 | e estinat | ait ide                | MOHOL      | una u             | منسما   |                |             | partie Calculate Pa                          |     | -1    |