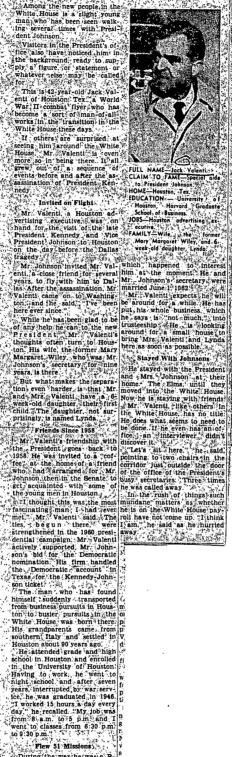

NE PERSONALITY

### Role in White House Surprises Valenti

white, House is a slight, young man who has been seen walk-ing several times with President Johnson.

Flew 51 Missions.

During the war he was a B25 pilot serving in Italy, with
the 321st Sombardment Group
of their 27th Bomber, Wing He
flew 61 missions, and received, as
Distinguished Flying Cross, the
Air, Medal, with five clusters
and a Distinguished Unit Citation.

In had a meteoric rise in the
Air Force, Mr. Valentifsaid, went from 2d lieutenant to 1st
licutenant without any pull
whatsoever.

He came from the war to
take a degree at Houston and
then go to Harvard for maters degree in business administration.

In 1982 he and a nasociate
established the advertising firm
of Weekly and Valenti. He also
found time to write a weekly



| Sullivan<br>Tavel<br>Trotter<br>Tele Room | _ |
|-------------------------------------------|---|
| <br>Holmes<br>Gandy                       |   |
|                                           |   |

b6 b7C

128 MAR 25 1964

|      | The Washington Post and   |
|------|---------------------------|
|      | Times Herald              |
|      | The Washington Daily News |
|      | The Evening Star B-8      |
|      | New York Herald Tribune   |
|      | New York Journal-American |
|      | New York Mirror           |
|      | New York Daily News 1     |
|      | New York Post             |
| T    | The New York Times        |
| F i  | The Workers               |
| ļ.,  | The New Leader            |
| , ,  | The Wall Street Journal   |
|      | The National Observer     |
|      | People's