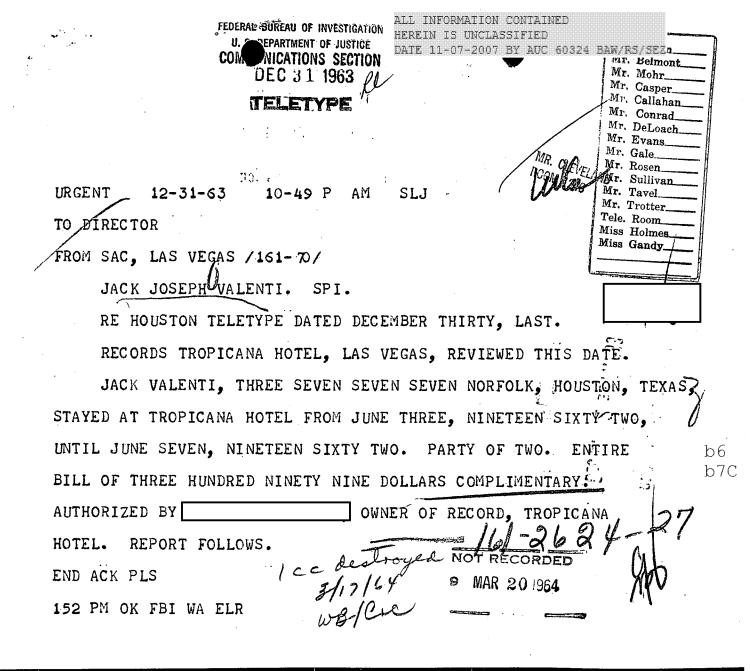

| ITAT | CIONS |
| TO  | NUMBE        | R OF | DIRE   | CTOR | S.   | HAS  | NO   | FINA | NCIA | L INT   | 'ERES | STS T        | HIS  | TIME  |
| IN  | SAN J        | ACIN | TO S   | AND  | L.   |      |      |      |      |         |       |              |      |       |

b6 b7C b7D

FOR INFORMATION OF LAS VEGAS, CONFIDENTIAL INFORMATION
RECEIVED THAT FORMER AR SUBJECT, HOUSTON
OFFICE,

LAS VEGAS

WILL IMMEDIATELY REVEIW RECORDS TROPICANA HOTEL TO DETERMINE HOW VALENTI/S BILL AT THAT HOTEL WAS PAID. SUTEL BU TO BE FOLLOWED BY REPORT.

END OF PAGE TWO

PAGE THREE

HOUSTON WILL INTERVIEW

UPON RETURN TO USA,

b6 b7C

JANUARY TWO, SIXTYFOUR. WILL SUTEL AND SUREP IMMEDIATELY.

P.

END AND PLS

LV ADV SEP

WA 6-42 PM OK FBI WA LA

TU CLR

26. 39 - 7 30 M. 33 26. 836 5 6. 38 316 2



FEDERAL BUREAU OF INVESTIGATION
U. S. DEPARTMENT OF JUSTICE
COMMUNICATIONS SECTION
JAN 2 1964

ALL INFORMATION CONTAINED HEREIN IS UNCLASSIFIED DATE 11-07-2007 BY AUC 60324 BAW/RS/SEZ

Mr. Tolson. Mr. Belmont. Mr. Mohr .... Mr. Casper.... Mr. Callahan\_\_\_ Mr. Conrad\_\_ Mr. DeLoach.... Mr. Evans.... Mr. Gale\_\_\_ Mr. Rosen Mr. Sullivan... Mr. Tavel\_\_\_ Mr. Trotter\_ Tele. Room. Miss Holmes. Miss Gandy\_

> b6 b7C

ROCK 1246

URGENT 1-2-64 3-48 PM CST DC
TO DIRECTOR, FBI

JACK JOSEPH VALENTI, SPI.

RE HOUSTON TEL TO BUREAU DEC THIRTY LAST.

| ADVISED JAN TWO INSTANT THAT HE IS A                              |
|-------------------------------------------------------------------|
| CLOSE FRIEND OF VALENTI, RECOMMENDS HIM IN EVERY POSSIBLE         |
| REGARD, DESCRIBES HIM AS LOYAL CITI