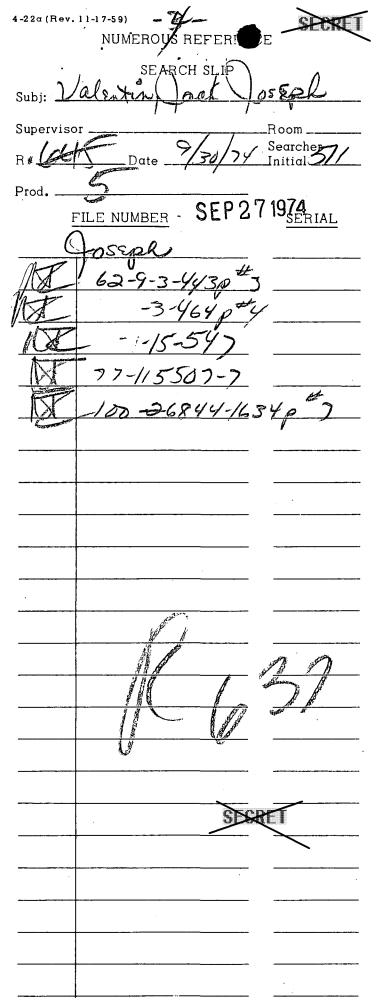

Subversive & Nonsubversive) Subversive References Only Nonsubversive Reference Ì Main . References Only Type of Search Requested: Restricted to Locality of \_ Exact Name Only (On the Nose) Variations Buildup Birthdate & Place Address. Searcher\_ Initials -NUMBER 42007-415

4-22a (Rev. 11-17-59) NUMEROUS REFE EARCH SIMP Subj: Valentia FILE NUMBER SERIAL SEP271974 62-5-18374 58-55-17-273 -R630#C NEWS SERVIC -3010 120,144,475,419,249 62-12188-1241411 2-39368-170 62-42007-415 -63490-311=296 SEL P 304,209,211 62-109060-Cullet 2491 87-0-5788 92-6054-1462 94-8-350 · 1338

NUMEROUS REFE SEARCH SLIP Subj: Valenti Jack Joseph Supervisor SEP 27 1974L FILE NUMBER ·340922-533p#5 105-91828-62 05-118599-291 109-12-211-3074 1-1609 1-8/3p#8 4-73pt9,14 SESSON Sp not 1:5 TED .84409 15333 60352-9 140 367407



| 4-22 (Rev. 6-26-73)                                                                                                                                                                   | 06<br>b7C     |
|---------------------------------------------------------------------------------------------------------------------------------------------------------------------------------------|---------------|
| Federal Bureau of Francisco Gation Records Section                                                                                                                                    | 370           |
| 10/4/                                                                                                                                                                                 | 14