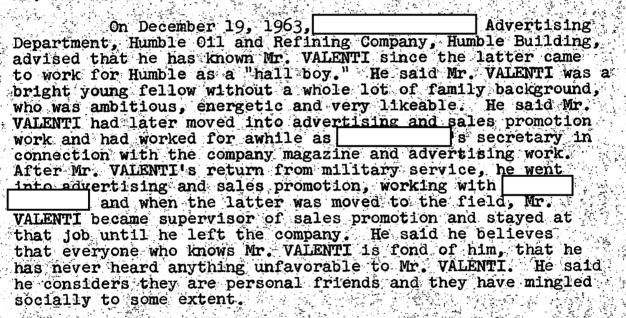

attendant" or mail boy and shortly took a job as junior

6

and he himself was publicity manager for Humble, which included publication of the company house organ, advertising and sales promotion work. He said Mr. VALENTI came to the company as a high school graduate, working first as a "hall



with what is known as the West Ranch Industrial Development project, some 7,500 acres adjoining the Friendswood project, which is being developed for heavy industry by Humble. He said he thought both of these employments spoke for themselves; he noted that each of them had been approved by Humble Oil and Refining Company on the "board level," i.e., that the Board of Directors, or some member thereof, delegated to act for the board, had approved these two employments of Mr. VALENTI and his firm.



b7C

HO 161-115 JWR/mem

|                                                   | of JACK J. VALENTI in    |
|---------------------------------------------------|--------------------------|
| the advertising firm of Weekley and Valer         | ti. was interviewed      |
| by Special Agent JAMES W. RUSSELL at his          | office located at        |
| Houston, Texas:                                   | advised 10               |
| that he has known JACK J. VALENTI since           | VALENTI was 16 years     |
| of age and started to work for Humble 011         | land Refining Company    |
| as a "hall boy". He explained that as a           | "hall boy" he would      |
| conduct visitors to various offices and v         | would carry mail to      |
| <u>-various offices on the building floor