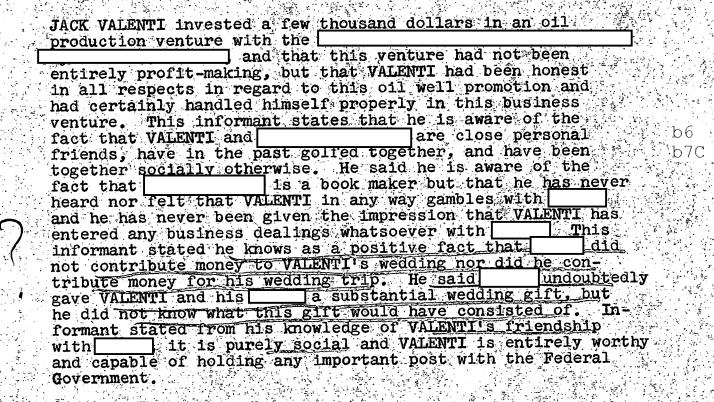

|
| no absolute knowledge that this was a fact.                   |                |
|                                                               |                |
| Confidential Informant HO T-2 on December 17, 1963,           |                |
| advised SA JAMES W. RUSSELL that he had been acquainted with  |                |
| JACK VALENTI for about years, that he knows him as a very     |                |
| hard-working and dynamic individual. He said he recalls he    |                |
| had a one-third interest in a real estate development in      |                |
| Galveston called Jamaica Beach. He is a very effective publi  | C              |

speaker and is much sought after in this regard. This informant stated he has personal knowledge that several years ago



#### **ACQUAINTANCES**



problems presented to the Board of Regents, that he has a realistic approach to these problems. He said he has an excellent personality and is a natural-born leader but also has the ability to keep in the background when it is in the best taste. He stated he would not fail to recommend VALENTI without reservation for any position of trust with the Federal Government, and he feels he is honest, trustworthy and loyal without question.

| on December 18, 1963, advised SA                  | विद्वा<br>   |
|---------------------------------------------------|--------------|
| that he was closer to JACK VALENTI than a brother | . He         |
| prefaced his remarks by stating he would be extre | emely        |
| prejudiced concerning anything he would say about | VALE