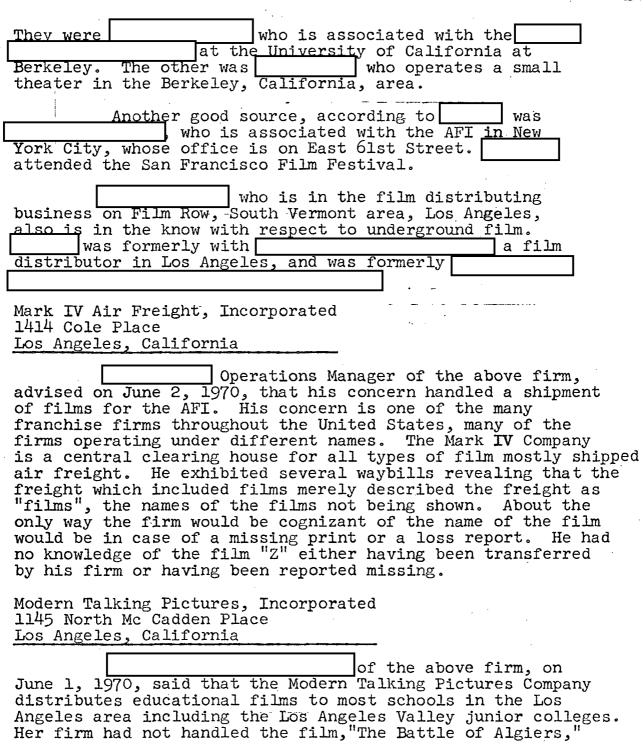

for the film "Z" or any other film of possible interest on the copyright film bootleg market.                                                                                                                                                                   |
| said that there were a couple of indi-<br>viduals in the San Francisco area who were in the know regarding<br>the underground film circles who might have some knowledge.                                                                                                                                                                                                                                                                                                                                                                                |



| although she was aware of its existence having attended the premiere of this film, her husband being a friend of the She claimed to not have any knowledge of any copies of the film, "The Battle of Algiers," or any other films including "Z" being offered on any bootleg copyright market. She also said that the name was not known to her nor did it appear in her firm's records. Also, she had no knowledge of reportedly exhibiting the film, "The Battle of Algiers," in his class at the Los Angeles Valley Junior College, Van Nuys. California, on February 11, 1970, being a professor at this college. | b6<br>b7C |
|---------------------------------------------------------------------------------------------------------------------------------------------------------------------------------------