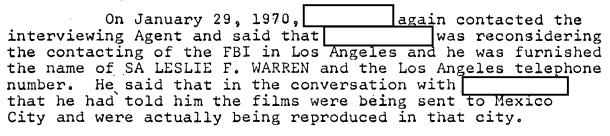

vance. pointed out that he would certainly                                                                                                                                          |
| furnish any information that he had in this matter, and at                                                                                                                                     |
| this point has furnished all the information that has come                                                                                                                                     |
| to his attention.                                                                                                                                                                              |

3 SF 28-97 HEW:sad

b6 b7C b7D



said that his original information had been that copies of the films were mostly going to Arabian countries. He also had heard that one of the copies of "Z" was being shown in sixteen millimeter in Madison, Wisconsin, somewhere in the area of the campus of the University of Wisconsin.

The following investigation was conducted:

| AT SAN FRANCISCO, CALIFORNIA