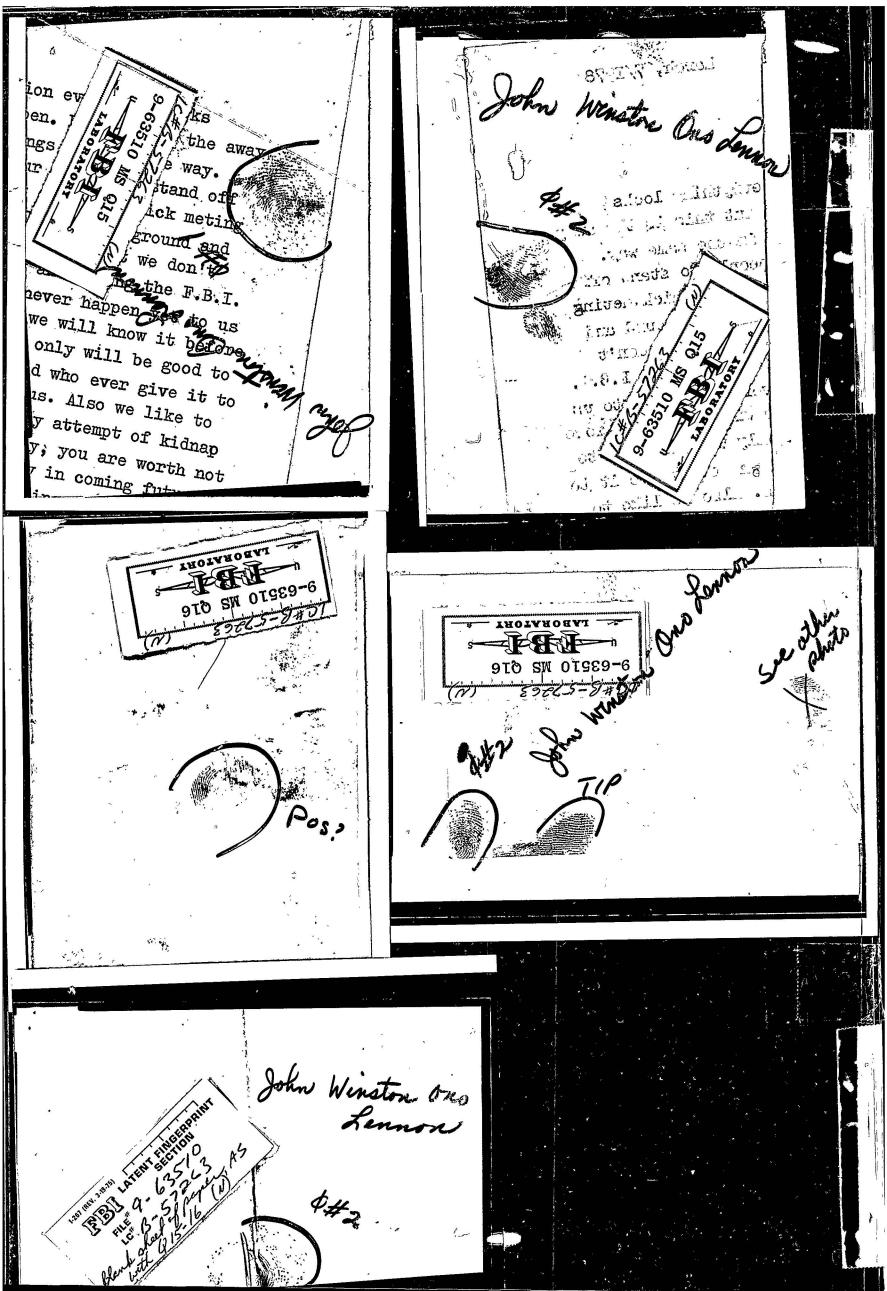

- Ql Envelope postmarked "JAMAICA, NY 114 NOV 29 PM 1977," bearing the typewritten address "MR. JOHN LENNON I WEST 72nd STREET NEW YORK, N.Y. 10023"
- Q2 First page of accompanying three-page typewritten letter dated 11/29/77, beginning "MR & MRS. JOHN LENNON This letter is not a joking..."
- Q3 Second page of three-page typewritten letter beginning "Remember the people who is..."
- Q4 Third page of three-page typewritten letter beginning "Here is some meaning reference's..."

ALSO SUBMITTED:

Blank sheet of paper

Page 1

(over)

Specimens received December 22, 1977, under cover of communication dated December 20, 1977 (71227019 D MS):

- Q5 Envelope postmarked "New York----G.P.O. (i.m.) 1977

  Dec 18 PM" bearing typewritten address "Mr. & Mrs. John
  Lennon I West 72nd Street, New York, N.Y. 10023"
- Q6 Accompanying one-page typewritten letter dated 12/19/77, beginning "Mr. & Mrs. John Lennon You didn't pay attention..."

# Result of examination:

Q1 through Q6 were compared with specimens in the Anonymous Letter File, but no identification was effected. Representative photographs will be added to the file for future reference.