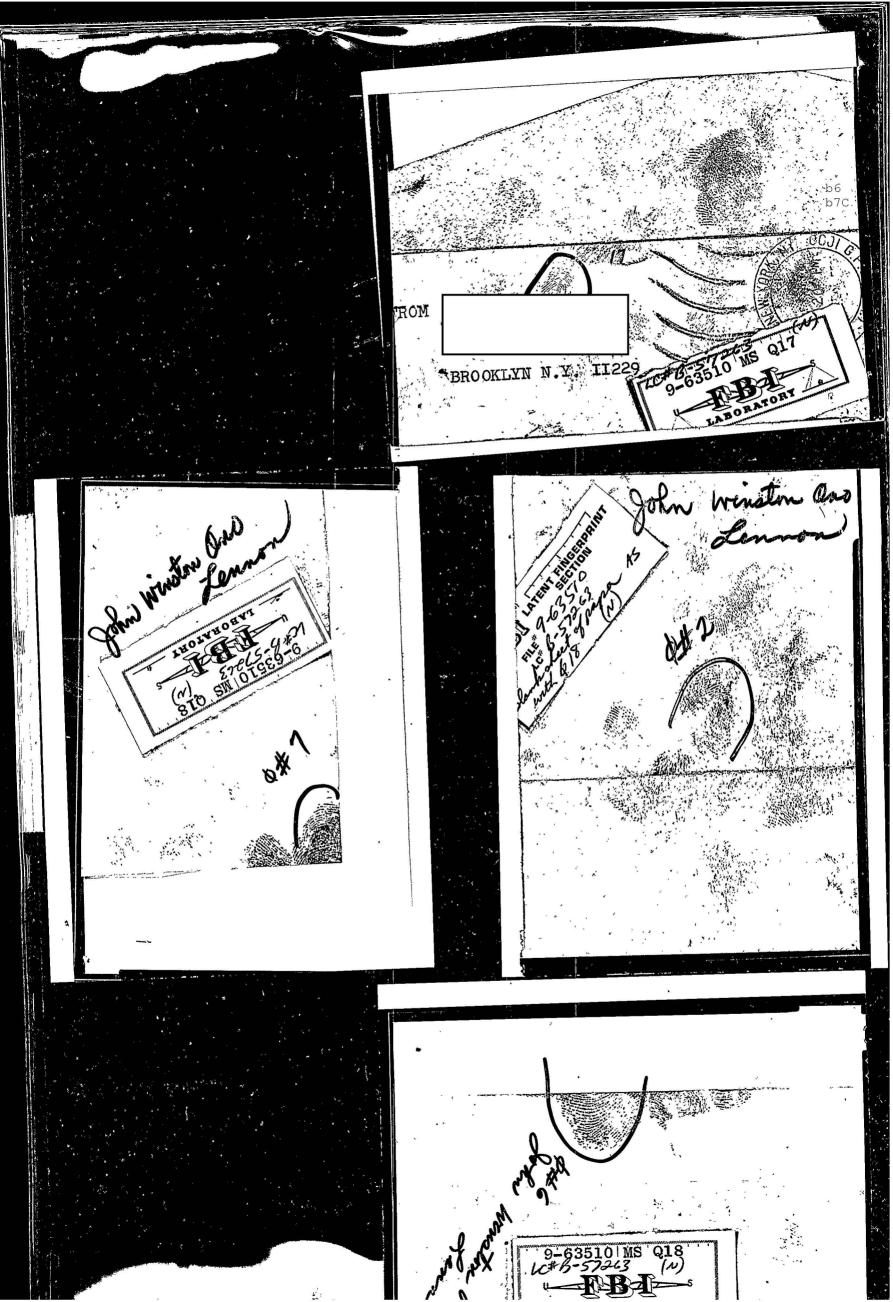

- Ql Envelope postmarked "JAMAICA, NY 114 NOV 29 PM 1977," bearing the typewritten address "MR. JOHN LENNON I WEST 72nd STREET NEW YORK, N.Y. 10023"
- Q2 First page of accompanying three-page typewritten letter dated 11/29/77, beginning "MR & MRS. JOHN LENNON This letter is not a joking..."
- Q3 Second page of three-page typewritten letter beginning "Remember the people who is..."
- Q4 Third page of three-page typewritten letter beginning "Here is some meaning reference's..."

ALSO SUBMITTED:

Blank sheet of paper

Page 1

(over)

Specimens received December 22, 1977, under cover of communication dated December 20, 1977 (71227019 D MS):

- Q5 Envelope postmarked "New York----G.P.O. (i.m.) 1977

  Dec 18 PM" bearing typewritten address "Mr. & Mrs. John
  Lennon I West 72nd Street, New York, N.Y. 10023"
- Q6 Accompanying one-page typewritten letter dated 12/19/77, beginning "Mr. & Mrs. John Lennon You didn't pay attention..."

# Result of examination:

Q1 through Q6 were compared with specimens in the Anonymous Letter File, but no identification was effected. Representative photographs will be added to the file for future reference.