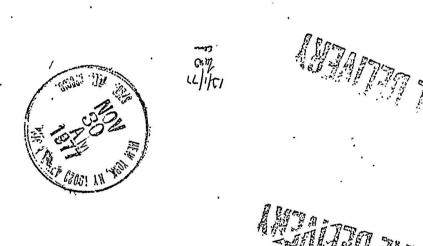

9-63510-2

b6 b7C

Assoc. Dira Dep. AD Adm. Dep. An inv Asst. Dr.: Adm. Sarv Crim. Inv. NY0654 3360317Z 10 25 211 777 Fin. & Pers Ident\_ RR Ho Intell. Laborator OF INVESTIGATION COMMUNICATIONS SECTION Legal Coun DE NY 200 M Plan. & Insp. Rec. Mant. R @2015@Z EC. 77 Spec. Inv. Tech. Servs. Training\_ FM NEW YORK (9-NEW) P (21) Public Affs. Off. Telephone Rm. DIRECTOR ROUTINE TO Director's Sec'v. CLEAR VICTIM; EXTORTION (A), JOHN LENNON -UNSUB. AKA OO: NEW YOR K ON DÉCEMBER 1, 1977, JOHN LENNON, MEMBER OF BEATLES ROCK GROUP, ADVISED HE RECEIVED A SPECIAL DELIVERY LETTER POSTMARKED NOVEMBER 30, 1977, JAMAICA, QUEENS, BEARING RETURN ADDRESS b6 b7C BROOKLYN, NEW YORK, 11229. THE LETTER THREATENED LENNON AND HIS FAMILY AND DEMANDED \$100,000 TO BE READY BY DECEMBER 9, 1977. IN LETTER PASSING REFERENCE MADE TO FALM. DEG 22 1977 NYO INDICES AND DMV NEGATIVE AND RETURN ADDRESS IS NON-EXISTENT. ORIGINAL LETTER AND COPIES ARE BEING FOWARDED TO FBI EZBORATORY AND LATENT FINGER PRINT SECTION FOR EXAMINATION. b6 ALL INFORMATION CONTAINED b7C HEREIN IS UNCLASSIFIED

- Ql Envelope postmarked "JAMAICA, NY 114 NOV 29 PM 1977," bearing the typewritten address "MR. JOHN LENNON I WEST 72nd STREET NEW YORK, N.Y. 10023"
- Q2 First page of accompanying three-page typewritten letter dated 11/29/77, beginning "MR & MRS. JOHN LENNON This letter is not a joking..."
- Q3 Second page of three-page typewritten letter beginning "Remember the people who is..."
- Q4 Third page of three-page typewritten letter beginning "Here is some meaning reference's..."

Envelope postmarked "JAMAICA, NY 114 NOV 29 PM 1977," bearing the typewritten address "MR. JOHN LENNON I

WEST 72 nd STREET NEW YORK, N.Y. 10023"

First page of accompanying three-page typewritten letter dated 11/29/77, beginning "MR & MRS. JOHN LENNON