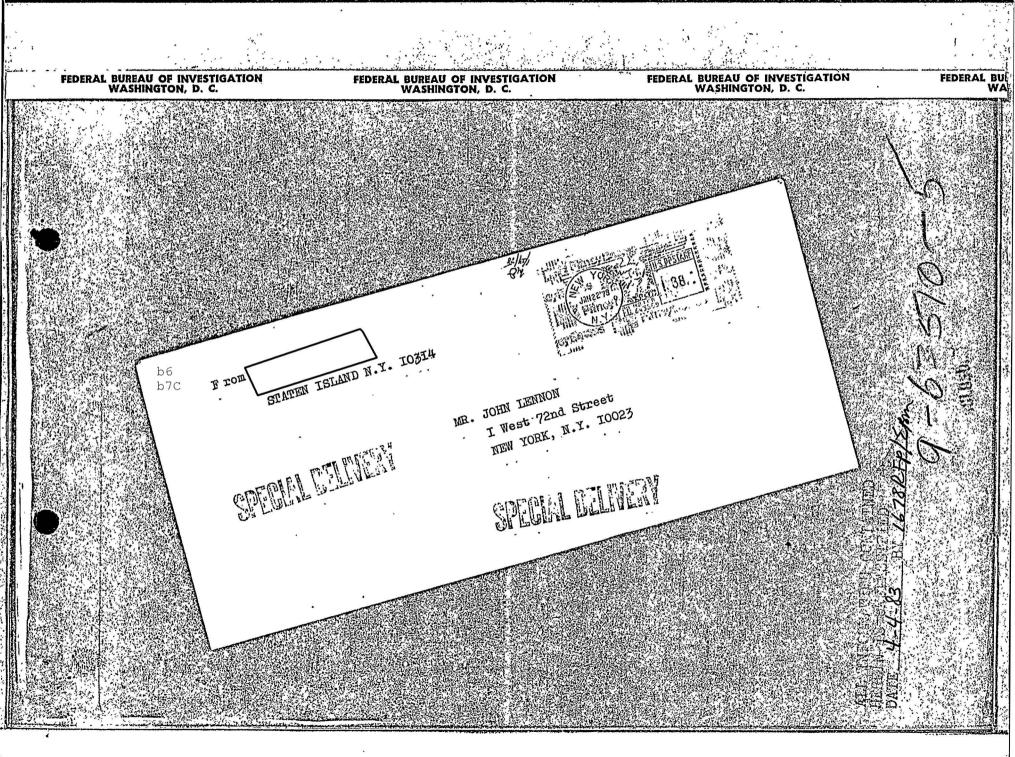

9-63510-2

b6 b7C

Assoc. Dira Dep. AD Adm. Dep. An inv Asst. Dr.: Adm. Sarv Crim. Inv. NY0654 3360317Z 10 25 211 777 Fin. & Pers Ident\_ RR Ho Intell. Laborator OF INVESTIGATION COMMUNICATIONS SECTION Legal Coun DE NY 200 M Plan. & Insp. Rec. Mant. R @2015@Z EC. 77 Spec. Inv. Tech. Servs. Training\_ FM NEW YORK (9-NEW) P (21) Public Affs. Off. Telephone Rm. DIRECTOR ROUTINE TO Director's Sec'v. CLEAR VICTIM; EXTORTION (A), JOHN LENNON -UNSUB. AKA OO: NEW YOR K ON DÉCEMBER 1, 1977, JOHN LENNON, MEMBER OF BEATLES ROCK GROUP, ADVISED HE RECEIVED A SPECIAL DELIVERY LETTER POSTMARKED NOVEMBER 30, 1977, JAMAICA, QUEENS, BEARING RETURN ADDRESS b6 b7C BROOKLYN, NEW YORK, 11229. THE LETTER THREATENED LENNON AND HIS FAMILY AND DEMANDED \$100,000 TO BE READY BY DECEMBER 9, 1977. IN LETTER PASSING REFERENCE MADE TO FALM. DEG 22 1977 NYO INDICES AND DMV NEGATIVE AND RETURN ADDRESS IS NON-EXISTENT. ORIGINAL LETTER AND COPIES ARE BEING FOWARDED TO FBI EZBORATORY AND LATENT FINGER PRINT SECTION FOR EXAMINATION. b6 ALL INFORMATION CONTAINED b7C HEREIN IS UNCLASSIFIED

- Ql Envelope postmarked "JAMAICA, NY 114 NOV 29 PM 1977," bearing the typewritten address "MR. JOHN LENNON I WEST 72nd STREET NEW YORK, N.Y. 10023"
- Q2 First page of accompanying three-page typewritten letter dated 11/29/77, beginning "MR & MRS. JOHN LENNON This letter is not a joking..."
- Q3 Second page of three-page typewritten letter beginning "Remember the people who is..."
- Q4 Third page of three-page typewritten letter beginning "Here is some meaning reference's..."