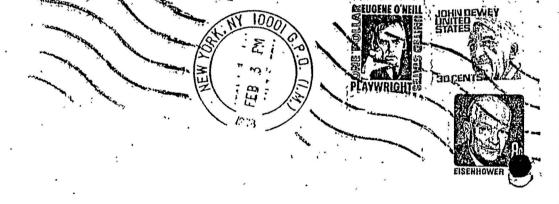

# FEDERAL BUREAU OF INVESTIGATION WASHINGTON, D. C. 20535

To: ADIC, New York (9-7749)

January 27, 1978

Re: UNSUB, aka LAB. NO. 71206187 D MS
JOHN LENNON - VICTIM; b7C
EXTORTION (A)

Specimens received December 5, 1977, under cover of communication dated December 2, 1977 (71206187 D MS):

- Ql Envelope postmarked "JAMAICA, NY 114 NOV 29 PM 1977," bearing the typewritten address "MR. JOHN LENNON I WEST 72nd STREET NEW YORK, N.Y. 10023"
- Q2 First page of accompanying three-page typewritten letter dated 11/29/77, beginning "MR & MRS. JOHN LENNON This letter is not a joking..."
- Q3 Second page of three-page typewritten letter beginning "Remember the people who is..."
- Q4 Third page of three-page typewritten letter beginning "Here is some meaning reference's..."

ALSO SUBMITTED:

Blank sheet of paper

Page 1

(over)

Specimens received December 22, 1977, under cover of communication dated December 20, 1977 (71227019 D MS):

- Q5 Envelope postmarked "New York----G.P.O. (i.m.) 1977

  Dec 18 PM" bearing typewritten address "Mr. & Mrs. John
  Lennon I West 72nd Street, New York, N.Y. 10023"
- Q6 Accompanying one-page typewritten letter dated 12/19/77, beginning "Mr. & Mrs. John Lennon You didn't pay attention..."