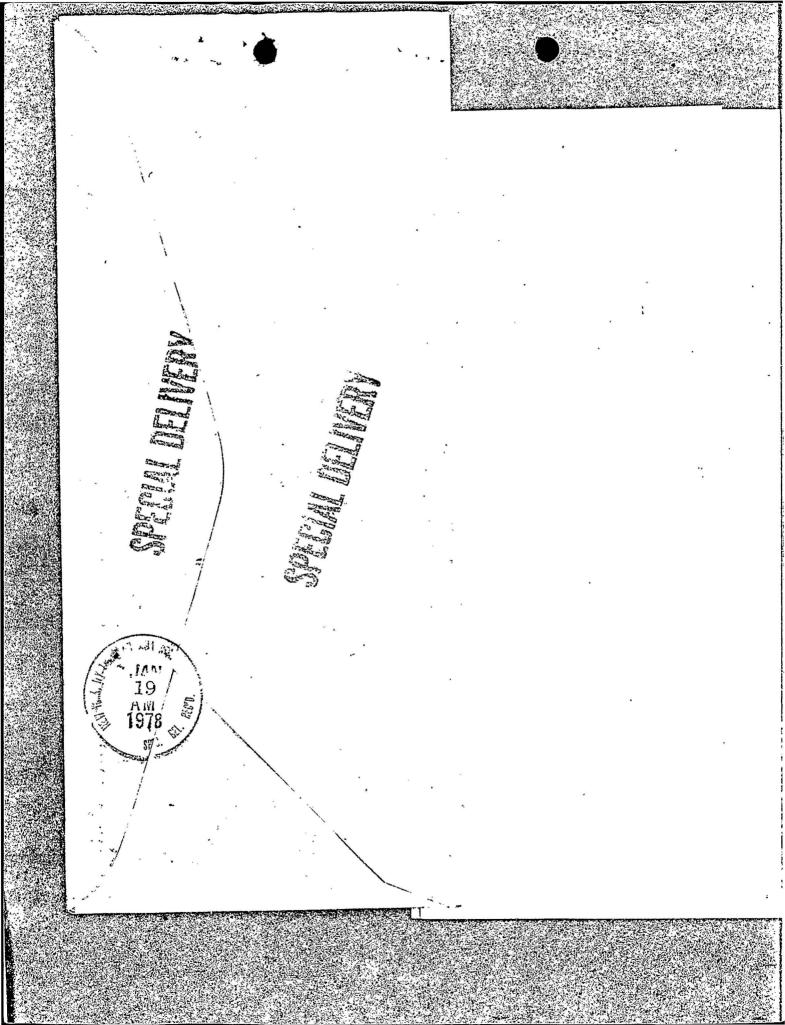

said the man.

Continue on next page

9-63510-5

FROM:
Brooklyn N. Y. II229

Special . Delivery MR. JOHN LENNON
I WEST 72ND STREET
NEW YORK N.Y. 10023

COPPINI THINKINY DELIVERY

9-63510

Date-dictated

FVB:jfc

NY 9-7749

A surveillance was maintained by Special Agents of the Federal Bureau of Investigation (FBI) in the vicinity of the front desk at "The Dakota" building, One West 72nd Street, New York, New York, on December 9, 1978, from 1:00 p.m. to 5:00 p.m. and no contact was made by Unknown Subject (Unsub) with the desk clerk who had a package to be delivered to Unsub.