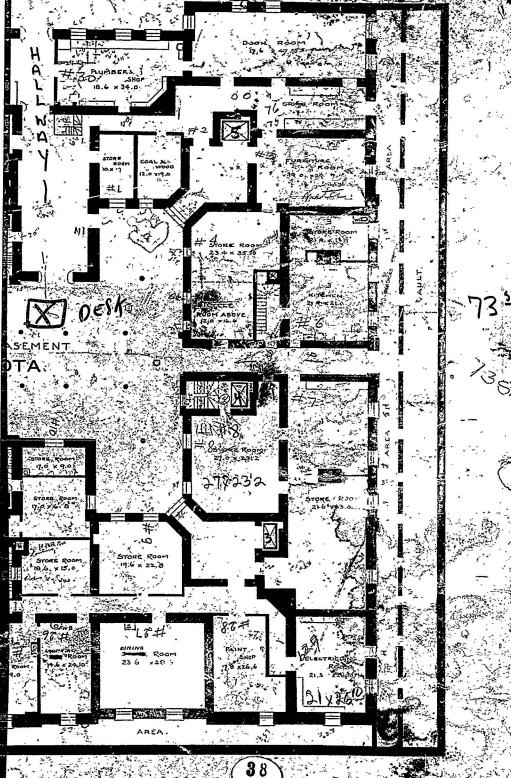

Date-dictated

FVB:jfc

NY 9-7749

A surveillance was maintained by Special Agents of the Federal Bureau of Investigation (FBI) in the vicinity of the front desk at "The Dakota" building, One West 72nd Street, New York, New York, on December 9, 1978, from 1:00 p.m. to 5:00 p.m. and no contact was made by Unknown Subject (Unsub) with the desk clerk who had a package to be delivered to Unsub.