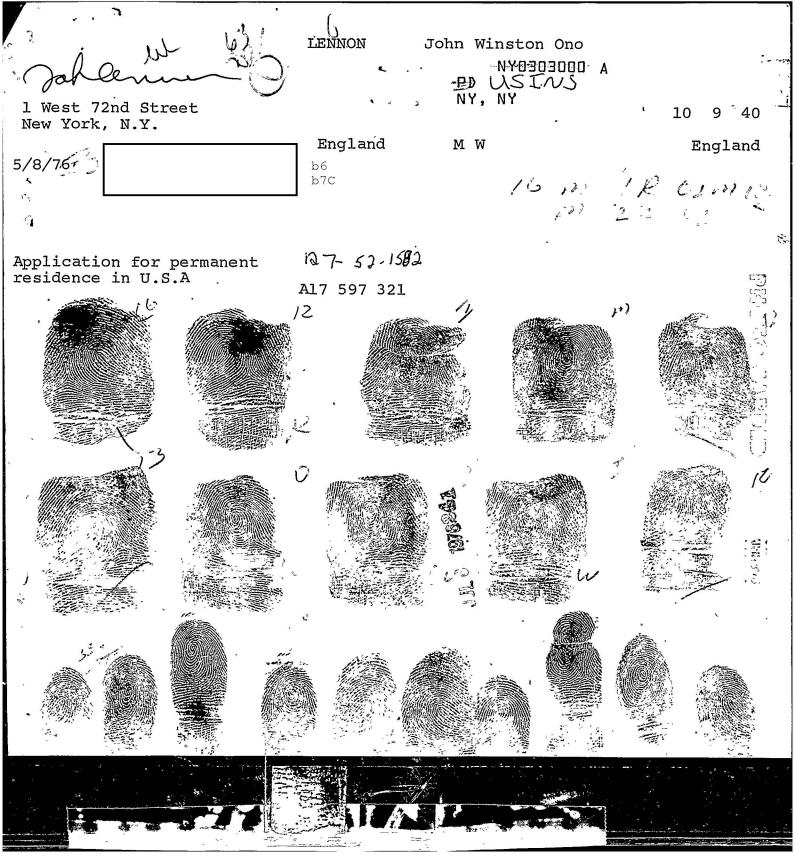

# 

NY. 9-

2. ID/LFS is requested to conduct appropriate latent examination. If latents developed, eliminate following prints:

| JOHN LENNON,                                                                                                                                                                                                                                                                                                                                                                                                                                                                                                                                                                                                                                                                                                                                                                                                                                                                                                                                                                                                                                                                                                                                                                                                                                                                                                                                                                                                                                                                                                                                                                                                                                                                                                                                                                                                                                                                                                                                                                                                                                                                                                                  | DOB 10/9/40 | 0 : 1 3 6          | · 677.54 |
|-------------------------------------------------------------------------------------------------------------------------------------------------------------------------------------------------------------------------------------------------------------------------------------------------------------------------------------------------------------------------------------------------------------------------------------------------------------------------------------------------------------------------------------------------------------------------------------------------------------------------------------------------------------------------------------------------------------------------------------------------------------------------------------------------------------------------------------------------------------------------------------------------------------------------------------------------------------------------------------------------------------------------------------------------------------------------------------------------------------------------------------------------------------------------------------------------------------------------------------------------------------------------------------------------------------------------------------------------------------------------------------------------------------------------------------------------------------------------------------------------------------------------------------------------------------------------------------------------------------------------------------------------------------------------------------------------------------------------------------------------------------------------------------------------------------------------------------------------------------------------------------------------------------------------------------------------------------------------------------------------------------------------------------------------------------------------------------------------------------------------------|-------------|--------------------|----------|
| USINS # A175                                                                                                                                                                                                                                                                                                                                                                                                                                                                                                                                                                                                                                                                                                                                                                                                                                                                                                                                                                                                                                                                                                                                                                                                                                                                                                                                                                                                                                                                                                                                                                                                                                                                                                                                                                                                                                                                                                                                                                                                                                                                                                                  | 97321       | ~ .                | 1000 A   |
| - The same of the |             |                    |          |
|                                                                                                                                                                                                                                                                                                                                                                                                                                                                                                                                                                                                                                                                                                                                                                                                                                                                                                                                                                                                                                                                                                                                                                                                                                                                                                                                                                                                                                                                                                                                                                                                                                                                                                                                                                                                                                                                                                                                                                                                                                                                                                                               | DOB.        | ì                  | . b6     |
| USINS#                                                                                                                                                                                                                                                                                                                                                                                                                                                                                                                                                                                                                                                                                                                                                                                                                                                                                                                                                                                                                                                                                                                                                                                                                                                                                                                                                                                                                                                                                                                                                                                                                                                                                                                                                                                                                                                                                                                                                                                                                                                                                                                        |             | e 1, 1, 11, 11, 11 | : b7c    |