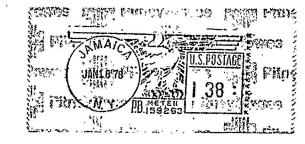

9-63510-2

b6 b7C

Assoc. Dira Dep. AD Adm. Dep. An inv Asst. Dr.: Adm. Sarv Crim. Inv. NY0654 3360317Z 10 25 211 777 Fin. & Pers Ident\_ RR Ho Intell. Laborator OF INVESTIGATION COMMUNICATIONS SECTION Legal Coun DE NY 200 M Plan. & Insp. Rec. Mant. R @2015@Z EC. 77 Spec. Inv. Tech. Servs. Training\_ FM NEW YORK (9-NEW) P (21) Public Affs. Off. Telephone Rm. DIRECTOR ROUTINE TO Director's Sec'v. CLEAR VICTIM; EXTORTION (A), JOHN LENNON -UNSUB. AKA OO: NEW YOR K ON DÉCEMBER 1, 1977, JOHN LENNON, MEMBER OF BEATLES ROCK GROUP, ADVISED HE RECEIVED A SPECIAL DELIVERY LETTER POSTMARKED NOVEMBER 30, 1977, JAMAICA, QUEENS, BEARING RETURN ADDRESS b6 b7C BROOKLYN, NEW YORK, 11229. THE LETTER THREATENED LENNON AND HIS FAMILY AND DEMANDED \$100,000 TO BE READY BY DECEMBER 9, 1977. IN LETTER PASSING REFERENCE MADE TO FALM. DEG 22 1977 NYO INDICES AND DMV NEGATIVE AND RETURN ADDRESS IS NON-EXISTENT. ORIGINAL LETTER AND COPIES ARE BEING FOWARDED TO FBI EZBORATORY AND LATENT FINGER PRINT SECTION FOR EXAMINATION. b6 ALL INFORMATION CONTAINED b7C HEREIN IS UNCLASSIFIED

- Ql Envelope postmarked "JAMAICA, NY 114 NOV 29 PM 1977," bearing the typewritten address "MR. JOHN LENNON I WEST 72nd STREET NEW YORK, N.Y. 10023"
- Q2 First page of accompanying three-page typewritten letter dated 11/29/77, beginning "MR & MRS. JOHN LENNON This letter is not a joking..."
- Q3 Second page of three-page typewritten letter beginning "Remember the people who is..."
- Q4 Third page of three-page typewritten letter beginning "Here is some meaning reference's..."

Envelope postmarked "JAMAICA, NY 114 NOV 29 PM 1977," bearing the typewritten address "MR. JOHN LENNON I

WEST 72 nd STREET NEW YORK, N.Y. 10023"

First page of accompanying three-page typewritten letter dated 11/29/77, beginning "MR & MRS. JOHN LENNON