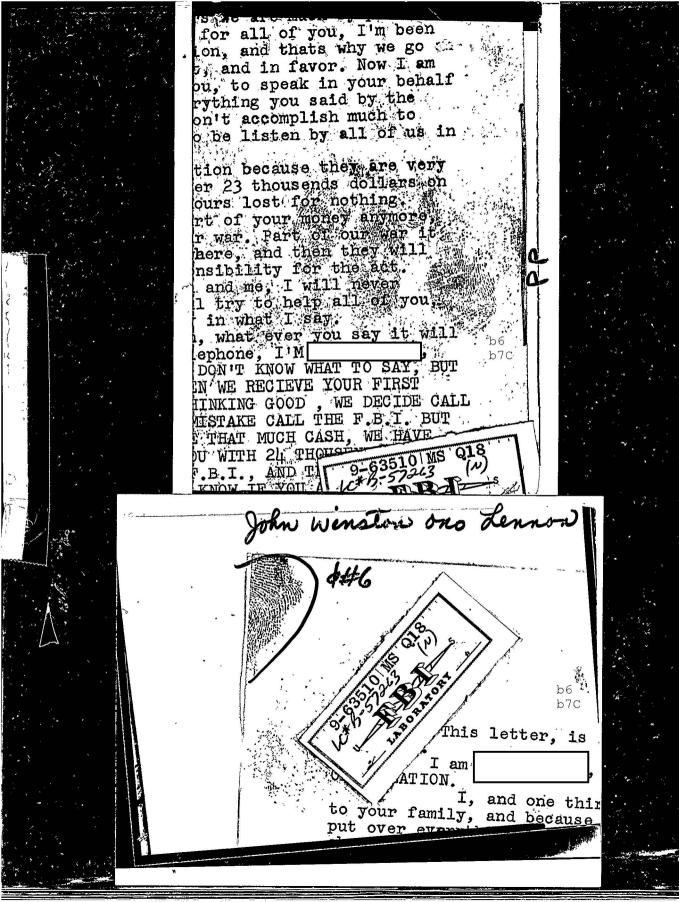

- Ql Envelope postmarked "JAMAICA, NY 114 NOV 29 PM 1977," bearing the typewritten address "MR. JOHN LENNON I WEST 72nd STREET NEW YORK, N.Y. 10023"
- Q2 First page of accompanying three-page typewritten letter dated 11/29/77, beginning "MR & MRS. JOHN LENNON This letter is not a joking..."
- Q3 Second page of three-page typewritten letter beginning "Remember the people who is..."
- Q4 Third page of three-page typewritten letter beginning "Here is some meaning reference's..."

ALSO SUBMITTED:

Blank sheet of paper

Page 1

(over)

Specimens received December 22, 1977, under cover of communication dated December 20, 1977 (71227019 D MS):

- Q5 Envelope postmarked "New York----G.P.O. (i.m.) 1977

  Dec 18 PM" bearing typewritten address "Mr. & Mrs. John
  Lennon I West 72nd Street, New York, N.Y. 10023"
- Q6 Accompanying one-page typewritten letter dated 12/19/77, beginning "Mr. & Mrs. John Lennon You didn't pay attention..."

# Result of examination:

Q1 through Q6 were compared with specimens in the Anonymous Letter File, but no identification was effected. Representative photographs will be added to the file for future reference.