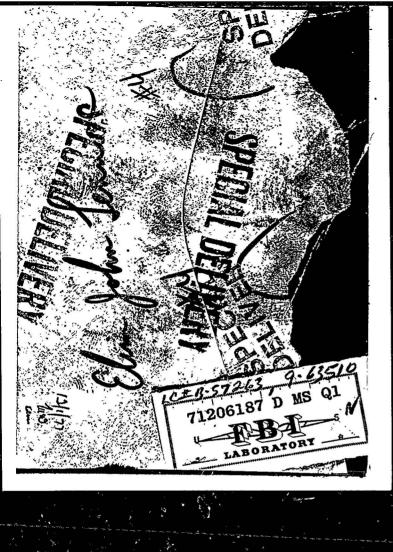

9-63510-2

b6 b7C

Assoc. Dira Dep. AD Adm. Dep. An inv Asst. Dr.: Adm. Sarv Crim. Inv. NY0654 3360317Z 10 25 211 777 Fin. & Pers Ident\_ RR Ho Intell. Laborator OF INVESTIGATION COMMUNICATIONS SECTION Legal Coun DE NY 200 M Plan. & Insp. Rec. Mant. R @2015@Z EC. 77 Spec. Inv. Tech. Servs. Training\_ FM NEW YORK (9-NEW) P (21) Public Affs. Off. Telephone Rm. DIRECTOR ROUTINE TO Director's Sec'v. CLEAR VICTIM; EXTORTION (A), JOHN LENNON -UNSUB. AKA OO: NEW YOR K ON DÉCEMBER 1, 1977, JOHN LENNON, MEMBER OF BEATLES ROCK GROUP, ADVISED HE RECEIVED A SPECIAL DELIVERY LETTER POSTMARKED NOVEMBER 30, 1977, JAMAICA, QUEENS, BEARING RETURN ADDRESS b6 b7C BROOKLYN, NEW YORK, 11229. THE LETTER THREATENED LENNON AND HIS FAMILY AND DEMANDED \$100,000 TO BE READY BY DECEMBER 9, 1977. IN LETTER PASSING REFERENCE MADE TO FALM. DEG 22 1977 NYO INDICES AND DMV NEGATIVE AND RETURN ADDRESS IS NON-EXISTENT. ORIGINAL LETTER AND COPIES ARE BEING FOWARDED TO FBI EZBORATORY AND LATENT FINGER PRINT SECTION FOR EXAMINATION. b6 ALL INFORMATION CONTAINED b7C HEREIN IS UNCLASSIFIED

# FEDERAL BUREAU OF INVESTIGATION WASHINGTON, D. C. 20535

To: ADIC, New York (9-7749)

January 27, 1978

Re: UNSUB, aka LAB. NO. 71206187 D MS
JOHN LENNON - VICTIM; b7C
EXTORTION (A)

Specimens received December 5, 1977, under cover of communication dated December 2, 1977 (71206187 D MS):

- Ql Envelope postmarked "JAMAICA, NY 114 NOV 29 PM 1977," bearing the typewritten address "MR. JOHN LENNON I WEST 72nd STREET NEW YORK, N.Y. 10023"
- Q2 First page of accompanying three-page typewritten letter dated 11/29/77, beginning "MR & MRS. JOHN LENNON This letter is not a joking..."
- Q3 Second page of three-page typewritten letter beginning "Remember the people who is..."
- Q4 Third page of three-page typewritten letter beginning "Here is some meaning reference's..."