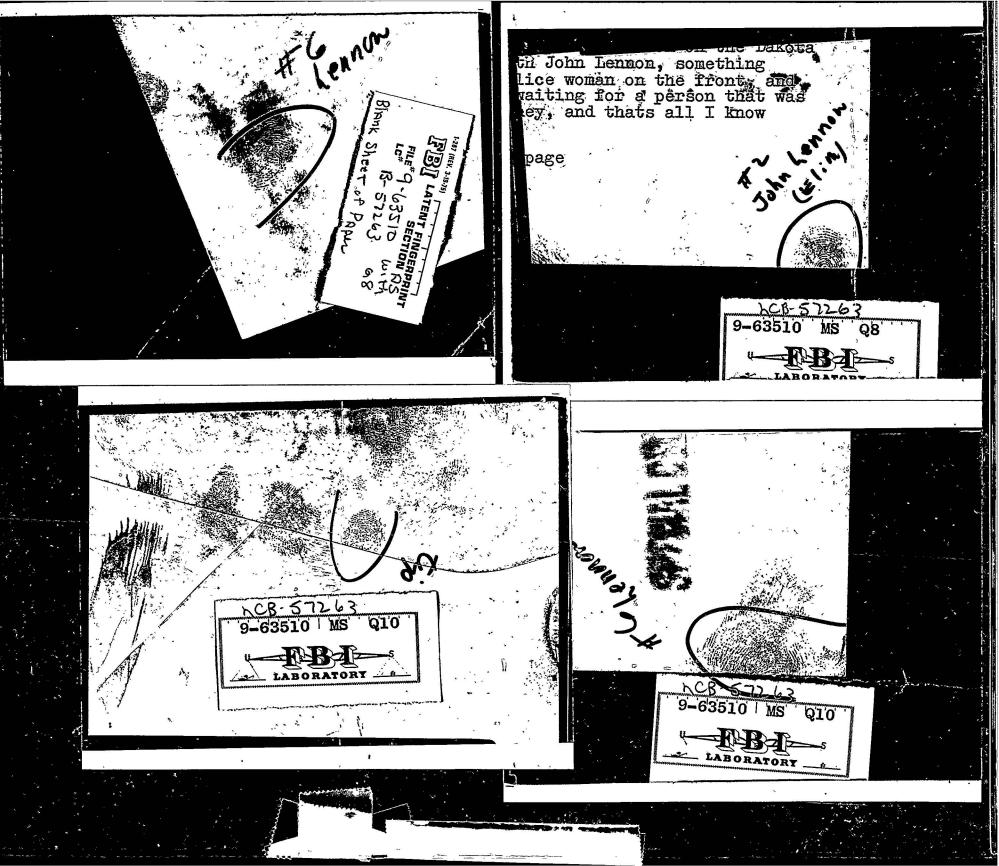

Know let's get the point of our investigation.
All we get was this; On that time, was some police action on the Dakota Office, it was something in connection with John Lennon, something about a threat and kidnap. There was a police woman on the front, and on the next room was more police agents, waiting for a person that was supposed to come pickup a package with money, and thats all I know

said the man.

Continue on next page

9-63510-5

FROM:
Brooklyn N. Y. II229

Special . Delivery MR. JOHN LENNON
I WEST 72ND STREET
NEW YORK N.Y. 10023

COPPINI THINKINY DELIVERY

9-63510