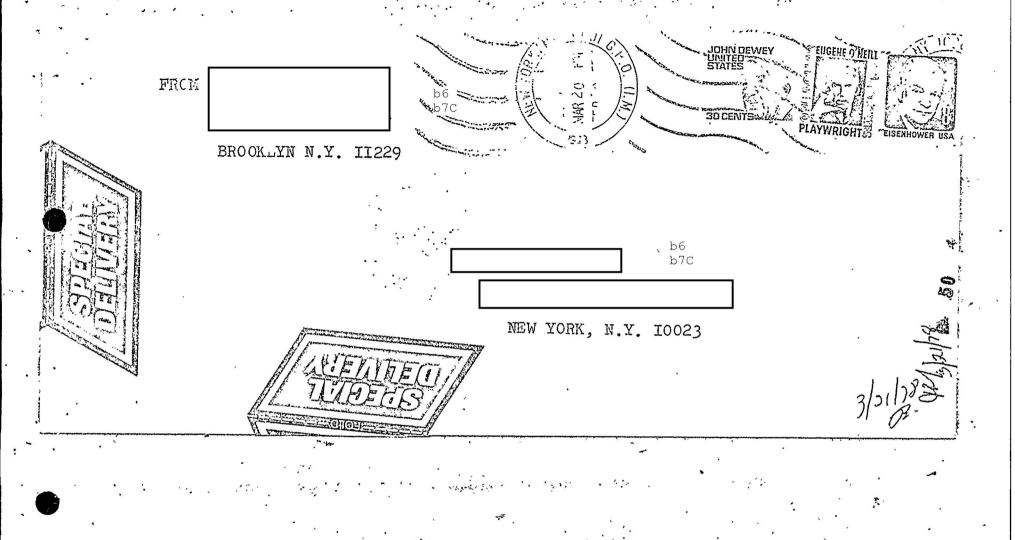

ALL INFORMATION CONTAINED HEREIN IS UNCLASSIFIED

ENCLOSURE

FROM: b6 b7c

BROCKLYN N. Y. II229

COFFINI PER MICHAN

MR. JOHN LENNON

I WEST 72nd STREET

NEW YORK, N. Y. 10023

ALL INTUNATION CONTAINED
HEALIN 15 UNOL 1 FIED
DATE 4-9-83 BY 1678 REPLETEN

9-13/1/2 = 1 13/1/2 = 1 ENGLOSURE

EVIDENCE Q\$I A b6 b7C FROM BROOKLYN N.Y. II229 MR.& MRS. JOHN LENNON I WEST 72nd STREET NEW YORK, N.Y. 10023

said the man.

Continue on next page

9-63510-5

FROM:
Brooklyn N. Y. II229

Special . Delivery MR. JOHN LENNON
I WEST 72ND STREET
NEW YORK N.Y. 10023

COPPINI THINKINY DELIVERY

9-63510