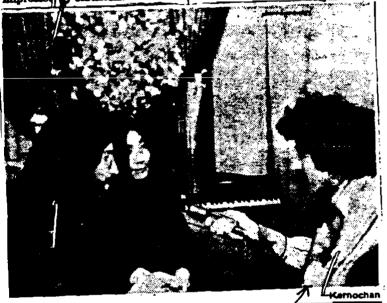

INS has a current address of the Saint Regis Hotel, 150 Bank Street, New York City for both Lennon and his wife.

During Lennon and his wife's current stay in the United States they made a public appearance along with Jerry Rubin, on the Mike Douglas Television Show which was aired on February 22, 1972 on Channel II, Columbia Broadcasting System, in New York City.