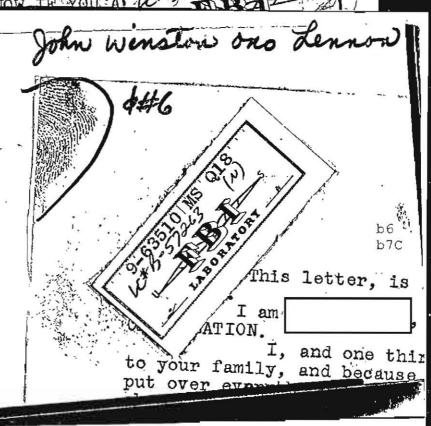

- VICTIM b7c

unidentified prints in this matter.

Ten of the latent fingerprints were identified as finger impressions of John Winston Ono Lennon. No identification was effected of the remaining four latent fingerprints or the palm print previously mentioned.

ADIC, Man Josh (9-7749) 18/20) antel 12/2/22 Emeline & 3 page letter, Q1 thm Q4 Sheet of paper, AS Unsub aha Photos of last puts Extention HEREIN IS CHOLASSIFIED DATE 4.5-83 EY 16.78 REP

Lud from Fil





ALL THE FIRD FIRD DATE 4-5-83 11678 REP | EBm

LENNON John Winston Ono A DOOLEDEGYN D USINS 1 West 72nd Street New York, N.Y. England England M W **b**6 b7C 127-52-1582 Application for permanent residence in U.S.A Al7 597 321 1+) 12

4/1/30 ALL INFORMATION CONTAINED HEREIN IS UNGLASSIFIED DATE 4-5 83 BY 1678 RFP 1880

















## FEDERAL BUREAU OF INVESTIGATION

Washington, D. C. 20537

## REPORT

of the

# LATENT FINGERPRINT SECTION IDENTIFICATION DIVISION

YOUR FILE NO. FEI FILE NO. LATENT CASE NO. 9-7749 (P) (21)

9~63510 D-57263

TO:

ADIC, New York

RE: UNSUB. AKA

ET AL.;

JOHN LENNON - VICTIM

EXTORTION (A)

REFERENCE: Burgau lettor 5/16/83 EXAMINATION REQUESTED BY: Burgau SPECIMENS: M

May 24, 1983

Three of the previously unidentified latent fingerprints are not the fingerprints of . FBI {

The remaining three previously unidentified latent fingerprints were compared, insofar as possible, with the available fingerprints of this individual, but no identification was effected.
Complete comparisons were not possible since the extreme tips of the fingers were not fully recorded. There are no palm prints