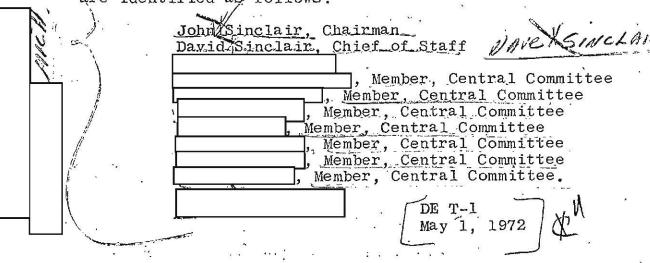

Leadership of PCPJ and YIP, according to is currently fragmented and the task of "picking up the pieces" and putting together an effective organization has been assumed by WPP leader JOHN SINCLAIR and a former member of the Beatles singing group, JOHN LENNON. LENNON and SINCLAIR are said to be working together and devised the following plan to obtain funds to finance activities against the Republican Convention: