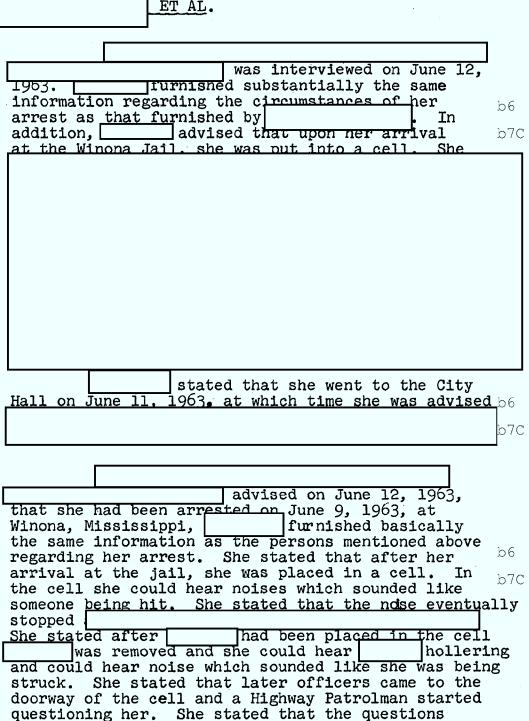

|           |
| went on to state that on June 11, 196 she appeared in Winona Court where she was charged with Disturbing the Peace and Resisting Arrest. She stated she has pled not guilty to these charges. She stated that bond of \$200 was placed on her at that time. |           |
| was subsequently released from the Winona City Jail.                                                                                                                                                                                                        |           |

ET AL.



| , ET AL.                                                                                                                                                                                                |                                    |
|---------------------------------------------------------------------------------------------------------------------------------------------------------------------------------------------------------|------------------------------------|
|                                                                                                                                                                                                         |                                    |
|