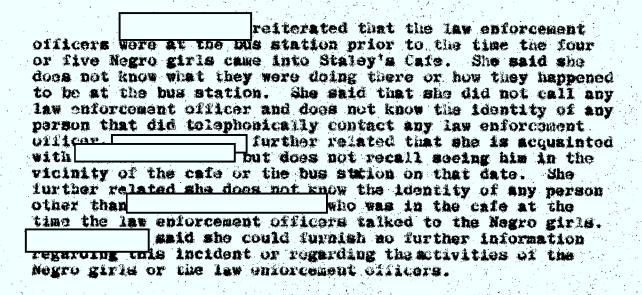

|                    |

HE 44-1063 OVJ/jbf 2

b6 b7C





| Agents and : | Montgomery County, Mississippi s advised of the identities of the interviewing informed he did not have to say anything and that                 |
|--------------|--------------------------------------------------------------------------------------------------------------------------------------------------|
| of law. He   | might say could be used against him in a court was also informed that he had the right beattorney if he so desired.  advised that on June 9. b7C |
| City         | He declined to state whether or not                                                                                                              |
|              |