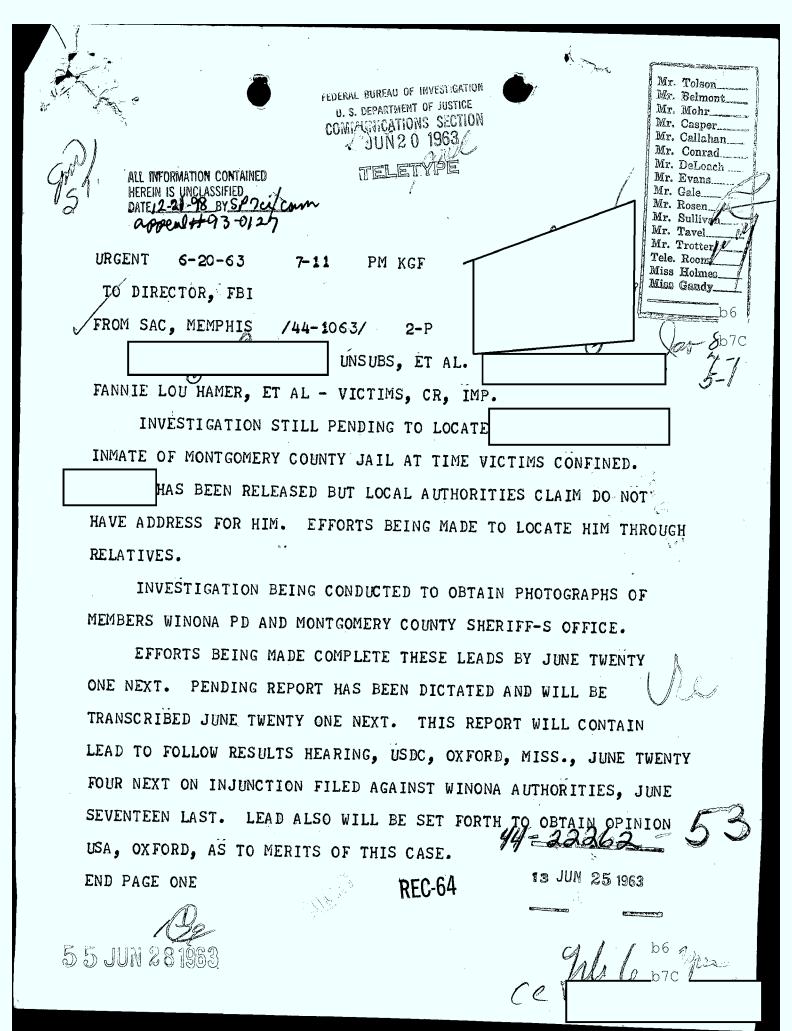

P.

b7C

REREP SA

JUNE SEVENTEEN.

NINETEEN SIXTY THREE, MEMPHIS.

FOLLOWING CHANGES SHOULD BE MADE IN REREP.

PAGE SEVENTY SEVEN, WORD QUOTE MONROE UNQUOTE, LINE SIXTEEN, PARAGRAPH THREE, SHOULD BE CHANGED TO QUOTE CARROLL UNQUOTE.

PAGE SEVENTY EIGHT, WORD QUOTE WINONA UNQUOTE, NEXT TO LAST LINE, PARAGRAPH TWO, SHOULD BE QUOTE CARROLLTON.

FOREGOING ERRORS IN DICTATION WHICH RESIDENT AGENTS DETECTED ON FIRST READING.

UACB, USA, OXFORD, MISS., AND DEPARTMENTAL ATTORNEY JOHN ROSENBERG WILL BE REQUESTED CHANGE THEIR COPIES INSTANT REPORT.

END AND ACK FOR NO TWO PLS

10-20 PM OK FBI WA NH

6 JUN 25 1963

TU CLR

Mr. Tolson Mr. Belmont

Mr. Mohr

Mr. Casper Mr. Callahan

Mr. Conrad Mr. DeLoac

Mr. Evans

Tele. Room. Miss Holmes

Miss Gandy.

Mr. Gala Mr. Ros Mr. Sul Mr. Tavel Mr. Trotter



PAGE TWO ME 44-1063

ADDITIONAL LEADS WILL BE SET FORTH TO OBTAIN PHOTOGRAPHS
OF INDIVIDUALS MENTIONED AVOVE AND EXHIBIT TO VICTIMS. ALSO,
TO DETERMINE WHEN INMATES, MONTGOMERY COUNTY JAIL, WHO WERE
CONFINED THERE JUNE NINE, TEN, ELEVEN OR TWELVE LAST ARE RELEASED
SO THEY MAY BE INTERVIEWED CONCERNING ANY KNOWLEDGE THEY MAY
HAVE CONCERNING BEATINGS. THIS NECESSARY INASMUCH AS WINONA
OFFICIALS WILL NOT PERMIT INTERVIEW WITH INMATES WHILE CONFINED
MONTGOMERY COUNTY JAIL.

S. A. Cas

UACB, PENDING REPORT WILL BE SUBMITTED JUNE TWENTY

ONE NEXT. DATE CLOSING REPORT WILL BE SUBMITTED IS DEPENDENT

UPON SUCESS IN OBTAINING PHOTOGRAPHS REQUESTED BY DEPARTMENT AND

DIFFICULTY ENCOUNTERED IN LOCATING VICTIMS TO WHOM PHOTOS ARE

TO BE EXHIBITED. IF ALL INMATES OF MONTGOMRY COUNTY JAIL WHO

MAY HAV