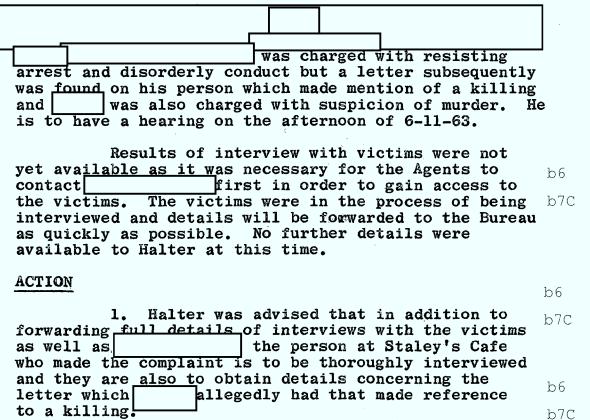

REC- 62 44-22262-

EX-120

TO JUN IL 1983

WLM: cac (3) coc

NOTE: Six victims, all Negro voter registration workers, arrested in restaurant, Winona, Mississippi, bus station by Chief of Police 6-9-63. Seventh victim arrested by Chief of Police when he inquired concerning arrests. First six victims appeared before City Court, Winona, 6-11-63, fined \$100 each, remanded to jail because fines not paid. Victim after being arrested was allegedly found to be possess a letter which made some mention of a killing an he was charged with suspicion of murder as well as resisting arrest and disorderly conduct.