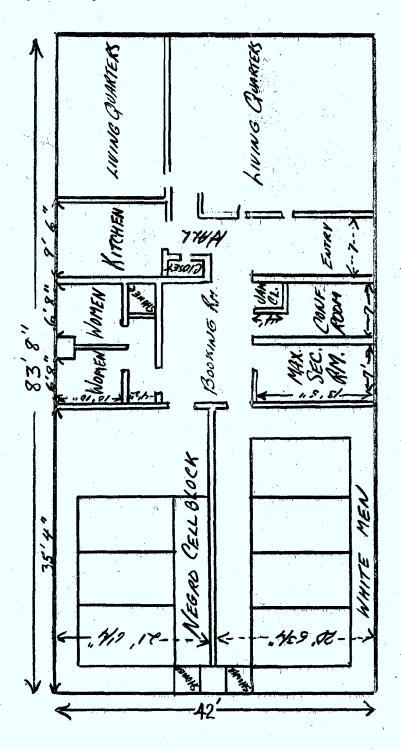

| b6  |
|------------------------------------------------------------|-----|
| County Jail, Winona, Mississippi, based on a drawing which | b7C |

This diagram is being maintained in the files of the Memphis Office.

| On | 6/18/ | 63 at | Winona, | Mississippi | File#  | ME 44-1063               |  |
|----|-------|-------|---------|-------------|--------|--------------------------|--|
| •  | SA    |       |         | and         |        | b6                       |  |
| hv | SA    |       |         | of          | Date d | lictated <b>6/15</b> b7C |  |

b6

On June 18, 1963, Montgomery County, Winona, Mississippi, made available the blue prints of the Mont- b7C gomery County Jail.

The following sketch is a reproduction of the floor plan of the Montgomery County Jail.



MONTGONERY COUNTY CAIL, WINDWA, MISS SCALE 3/32"= 1' (APPROX) ME 44-1063 RBF:mjh

,b6

VIII. PHYSICAL EVIDENCE

was contacted on June 18, 1963, and he advised the clotning ne wore at the time of the beating had since been laundered and he was wearing it. Efforts to contact HAMER and Greenwood, Mississippi, Atlanta, Georgia, and New York, New York, unsuccessful to date.

FEDERAL BUREAU OF INVESTIG

IG ON

Date June 21, 1963

b6

b7C

to Agents a dress and a brassiere which she identified as being the dress and brassiere she had on at the time she was arrested in Winona, Mississippi, on June 9, 1963. said these garments contain blood stains and the blood which stained these garments was hers and got on the garments after she was injured by arresting officers.

b6 b7C

| On 6/18/63 |     |