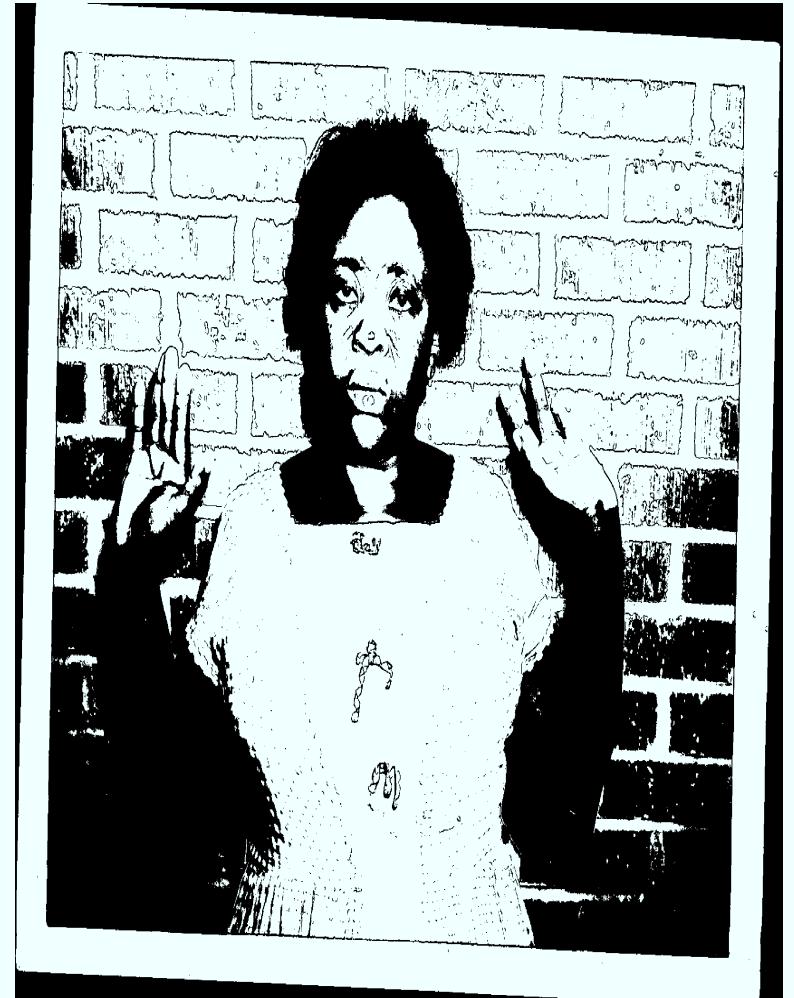

57                                                    |
| 12 JUNES 1963                                         | 2262 - 31                                                     |
|                                                       | Mc Day                                                        |
| - Bureau (Encs. 10) (REGISTERED MAIL)                 |                                                               |
| (1 - Memphis :mjh (3) ENCLOSURE ATTACHED              |                                                               |
| 62 JUL 8 1963                                         |                                                               |

ALL INFORMATION CONTAINED on envelope HEREIT IS UNCLASSIFIED DATE 12-21-98 BY 507 Ci/Cam appeal #9 3-01 27

44-222-62-57 ENCLOSURE



FANNIE LOU HAMER

ALL ENFORMATION CONTAINED
HEREIN IS UNCLASSIFIED
DATE 12-21-98 BY SP7ci/com
Opposed#193-0127

b6 b7C

b6

b7C

b6 b7C b6

b6

b7C

| 4.4                                    | 3.                    |