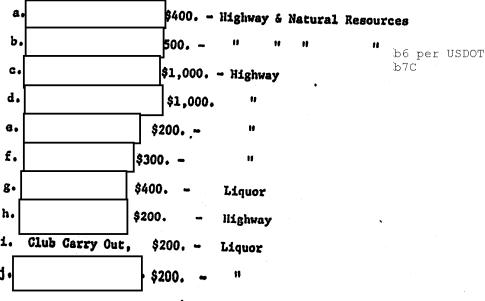

Page 1
CTS:mcw

1270

MAILED 20 JAN 4 1974 FBI

(over)

760

51JAN 24 1974

TELETYPE UNIT

| Q13 | Fifth page   | of eight_page  | photocopy   | of repor | rt of receipt |
|-----|--------------|----------------|-------------|----------|---------------|
|     | of political | l contribution | s beginning | z "k.    |               |
|     | \$200 Lic    |                |             |          |               |

| Q14 | Sixth page of eight-page photocopy of report of receipt | _ |
|-----|---------------------------------------------------------|---|
| •   | of political contributions beginning "mm.               | ┝ |
|     | \$25000 Transportation (Contracts)"                     | L |

Q15 Seventh page of eight\_page photocopy of report of receipt of political contributions beginning "Department of Commerce employees paid \$100 ..."

| <b>Q16</b> | Eighthpage | of   | eight_page | photocopy | of   | report | of. | receipt | of |
|------------|------------|------|------------|-----------|------|--------|-----|---------|----|
|            | political  | cont | ributions  | beginning | "21, | • "    |     |         |    |
|            |            |      | 2,000.00   |           | ;    | ·      | 1E  |         |    |