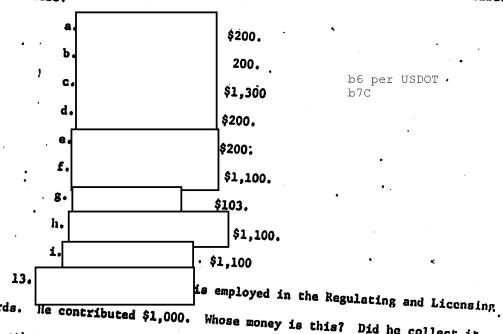

Q15 Seventh page of eight\_page photocopy of report of receipt of political contributions beginning "Department of Commerce employees paid \$100 ..."

| <b>Q16</b> | Eighthpage | of   | eight_page | photocopy | of   | report | of. | receipt | of |
|------------|------------|------|------------|-----------|------|--------|-----|---------|----|
|            | political  | cont | ributions  | beginning | "21, | • "    |     |         |    |
|            |            |      | 2,000.00   |           | ;    | ·      | 1E  |         |    |