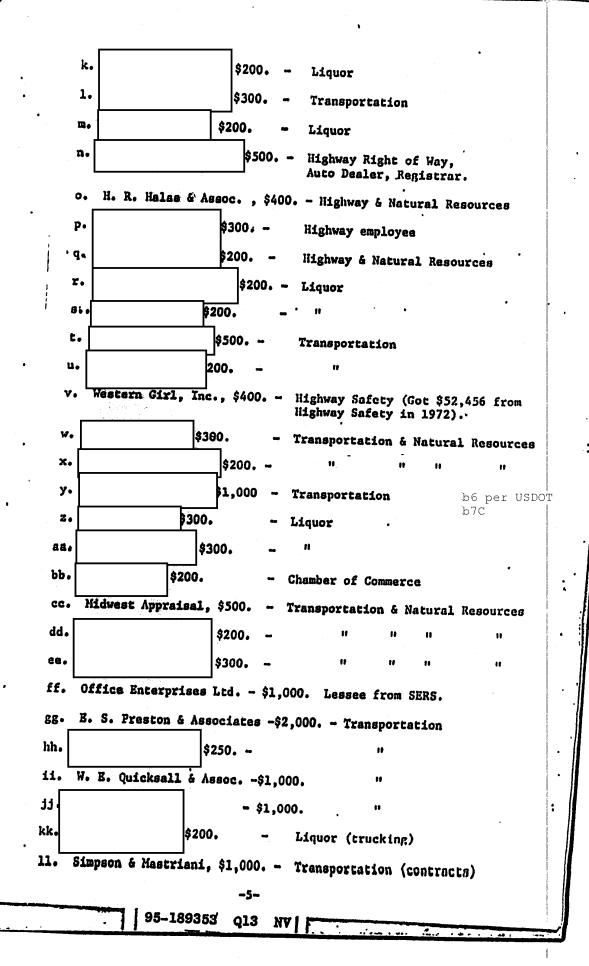

Page 1
CTS:mcw

1270

MAILED 20 JAN 4 1974 FBI

(over)

760

51JAN 24 1974

TELETYPE UNIT

| Q13 | Fifth page   | of eight_page  | photocopy   | of repor | rt of receipt |
|-----|--------------|----------------|-------------|----------|---------------|
|     | of political | l contribution | s beginning | z "k.    |               |
|     | \$200 Lic    |                |             |          |               |

| Q14 | Sixth page of eight-page photocopy of report of receipt | _ |
|-----|---------------------------------------------------------|---|
| •   | of political contributions beginning "mm.               | ┝ |
|     | \$25000 Transportation (Contracts)"                     | L |

Q15 Seventh page of eight\_page photocopy of report of receipt of political contributions beginning "Department of Commerce employees paid \$100 ..."

| <b>Q16</b> | Eighthpage | of   | eight_page | photocopy | of   | report | of. | receipt | of |
|------------|------------|------|------------|-----------|------|--------|-----|---------|----|
|            | political  | cont | ributions  | beginning | "21, | • "    |     |         |    |
|            |            |      | 2,000.00   |           | ;    | ·      | 1E  |         |    |