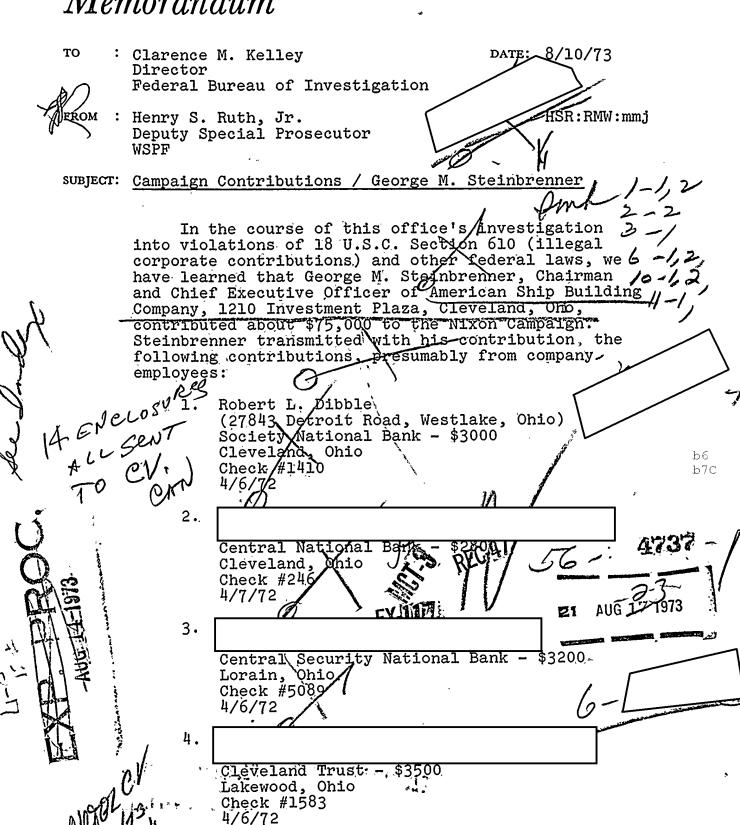

# UNITED STATES GO (RIMENT) Memorandum

DEPARTMENT OF JUSTICE

12

5. Robert Bartlome
(274 Sunrise Drive, Amherst, Ohio)
Lorain County Savings & Trust - \$3000
Amherst, Ohio
Check #1445
4/6/72

6.

Cleveland Trust - \$3000 Lorain, Ohio Check #1544 4/6/72 \

Cleveland Trust - \$100 Check #1543 / 4/6/72

7. Daniel Kissel (37849 Lake Prive, Avon, Ohio) Cleveland Trust - \$3500 Lorain, Ohio Check #604 4/6/72

8. Gordon Stafford
(20328 Parklane Drive, Rocky River, Ohio)
Cleveland Trust - \$2900
Rocky River, Ohio
Check #429
4/7/72

TOTAL: \$25,000

We request the FBI to question Steinbrenner and each of the eight smaller contributors concerning the complete circumstances surrounding these contributions. In particular, an agent should question each concerning the amount of the contribution; the date of the contribution; the precise source of the funds; who solicited the contribution; the complete circumstances surrounding the slicitation; who delivered the contribution, to whom, when and where; what if any representations were made to the contributor about possible reimbursement, direct or indirect, immediate or deferred, and by whom. In addition, the agent should determine from each