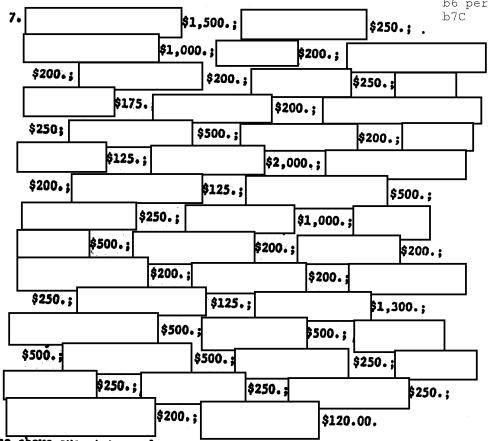

# UNITED STATES GO (RIMENT) Memorandum

DEPARTMENT OF JUSTICE

12

5. Robert Bartlome
(274 Sunrise Drive, Amherst, Ohio)
Lorain County Savings & Trust - \$3000
Amherst, Ohio
Check #1445
4/6/72

6.

Cleveland Trust - \$3000 Lorain, Ohio Check #1544 4/6/72 \

Cleveland Trust - \$100 Check #1543 / 4/6/72

7. Daniel Kissel (37849 Lake Prive, Avon, Ohio) Cleveland Trust - \$3500 Lorain, Ohio Check #604 4/6/72

8. Gordon Stafford
(20328 Parklane Drive, Rocky River, Ohio)
Cleveland Trust - \$2900
Rocky River, Ohio
Check #429
4/7/72

TOTAL: \$25,000

We request the FBI to question Steinbrenner and each of the eight smaller contributors concerning the complete circumstances surrounding these contributions. In particular, an agent should question each concerning the amount of the contribution; the date of the contribution; the precise source of the funds; who solicited the contribution; the complete circumstances surrounding the slicitation; who delivered the contribution, to whom, when and where; what if any representations were made to the contributor about possible reimbursement, direct or indirect, immediate or deferred, and by whom. In addition, the agent should determine from each