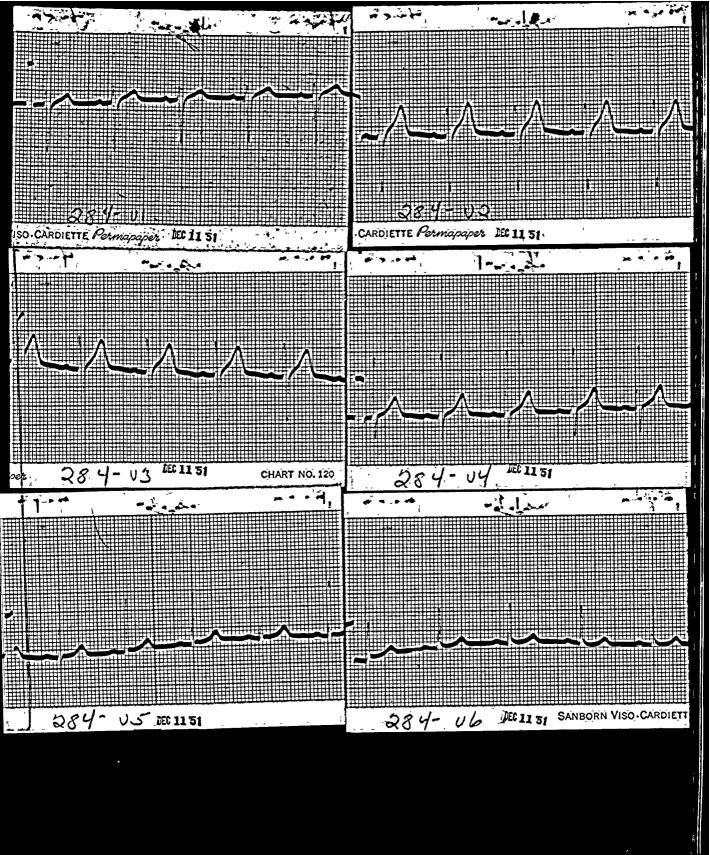

|             |                |                      |                    |                  |                |             |                                       |               |                                       |
|             |                    |                 |             |                |                      |                    |                  |                |             |                                       |               | 1                                     |
|             |                    |                 | • •         | al a           |                      |                    |                  |                |             |                                       |               |                                       |

4E?





|    | 1 |    |
|----|---|----|
| حب | • | 10 |

| CLINICAL RECORD           |                                                  |                   |            | ELECTROCARDIOGRAPHIC REPORT |       |                | PREVIOUS EC          | PREVIOUS ECG |                                                                                                                  |  |
|---------------------------|--------------------------------------------------|-------------------|------------|-----------------------------|-------|----------------|----------------------|--------------|------------------------------------------------------------------------------------------------------------------|--|
|                           |                                                  |