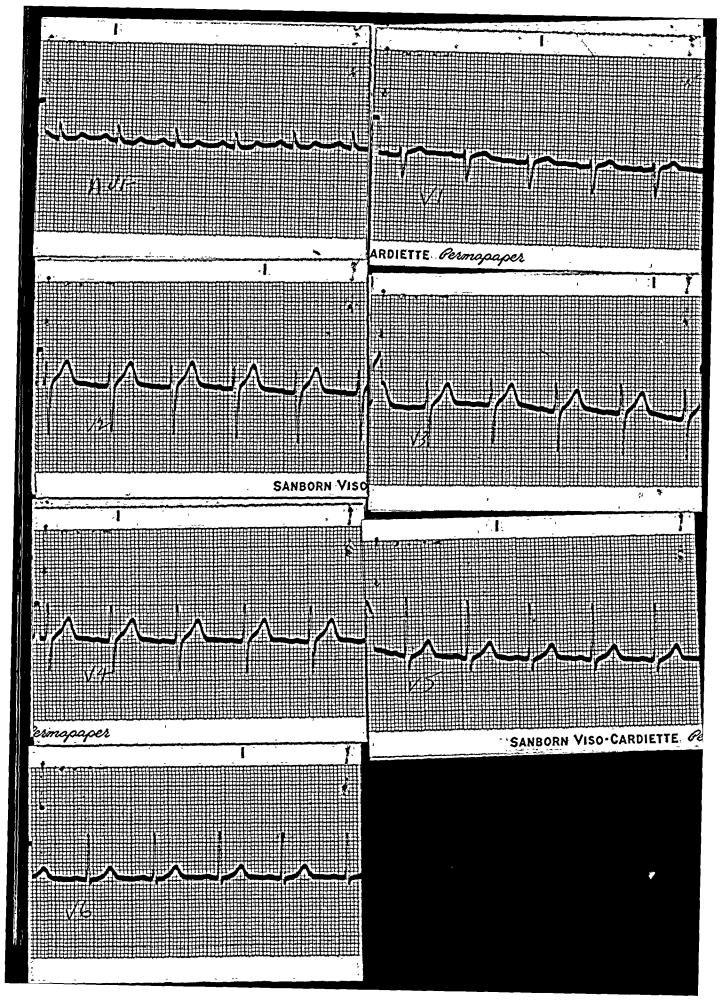

| XII                     | 19 V)                                 | your                                             | eve           |                                       |                                        |                                         |                                                  |
| 82. TYPED OR PRINTED NAME                | of reviewing o  | fficer or app      | ROVING A             | THORITY                   | \$         | ignature     | 7                       |                                       | 7                                                |               |                                       | NU                                     | MBER OF                                 | AT.                                              |

کھو د ۱۰۰۰





Standard Form 520 Rev. Feb. 1951 Promulgated By Bureau of the Budget Curcular A=32

| Circular A=3        |                                         |                                       | 1                                 |             |                                        |              |                  |