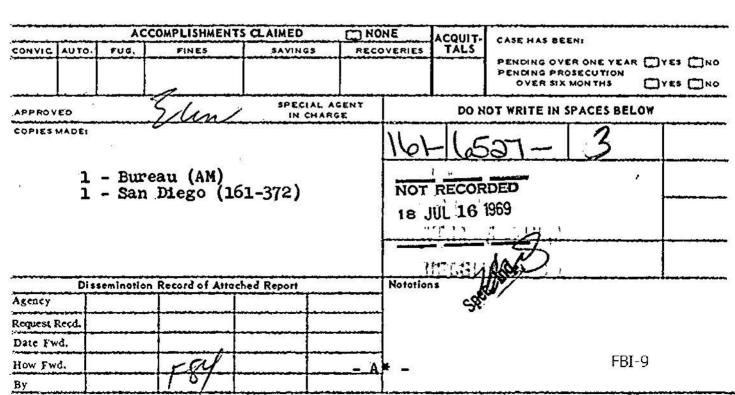

#### 

X Deleted Page(s) X

X No Duplication Fee X

X For this Page X

XXXXXXXXXXXXXXXXXXXXX

Airtel.

To:

SACs, Washington Field - Enc. (5) Philadelphia - Enc. Cleveland - Enc. Cincinnati - Enc.

> New York - Enc. Los Angeles - Enc. San Diego - Enc.

Newark - Enc.

From: Director, FBF

ROGER EUGENE AILES SPECIAL INQUIRY

ROBER E. AILES

White House has requested investigation of Ailes who is being considered for White House staff position. Born 5/15/40, Warren, Ohio, and resides 423 Oak Valley Rd., Media, Pennsylvania. Background data attached.