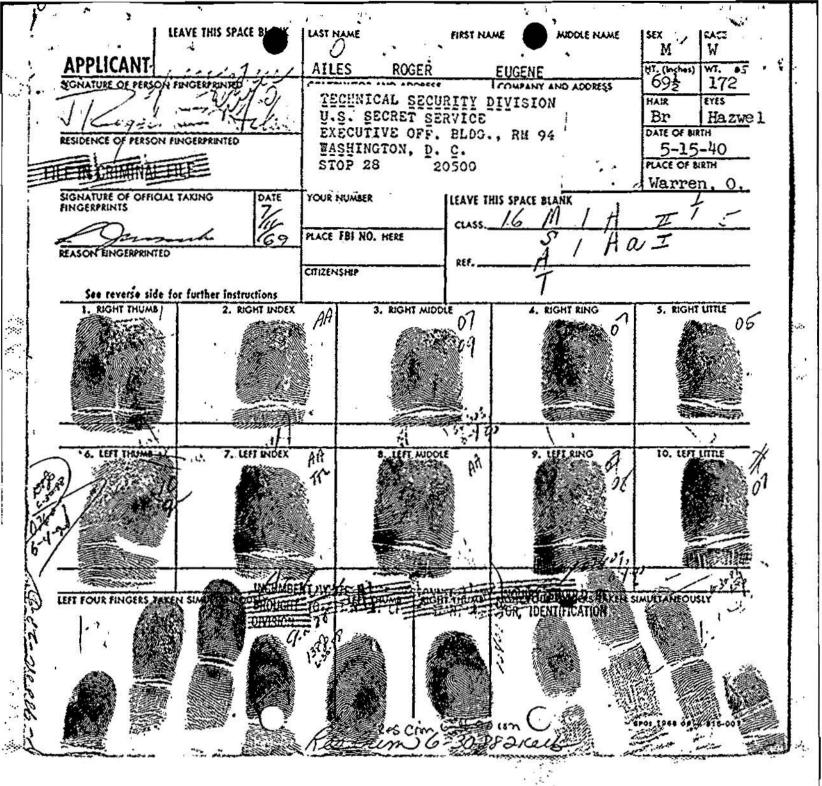

### **MEMORANDUM**

30

| DATE Julyl, 1969                                           |
|------------------------------------------------------------|
| TO : Mr. Cartha D. DeLoach, FBI                            |
| FROM: John D. Ehrlichman                                   |
| SUBJECT : FBI Investigation                                |
| Subject's Name AILES, Roger Eugene                         |
| Date of Birth May 15, 1940 Place of Birth Warren, Ohio     |
| Present Address 423 Oak Valley Rd. Media, Pa.              |
| has requested:                                             |
| Copy of Previous Report                                    |
| Name Check  X Full Field Investigation - two copies please |
| The person named above is being considered for:            |
| X White House staff position                               |
| Presidential appointment                                   |
| Position with another Agency                               |
| ATTACHMENTS:                                               |
| X SF 86 (in duplicate)                                     |
| SF 87, Fingerprint Card,                                   |
| Biography                                                  |
| REMARKS: UECEWAY                                           |