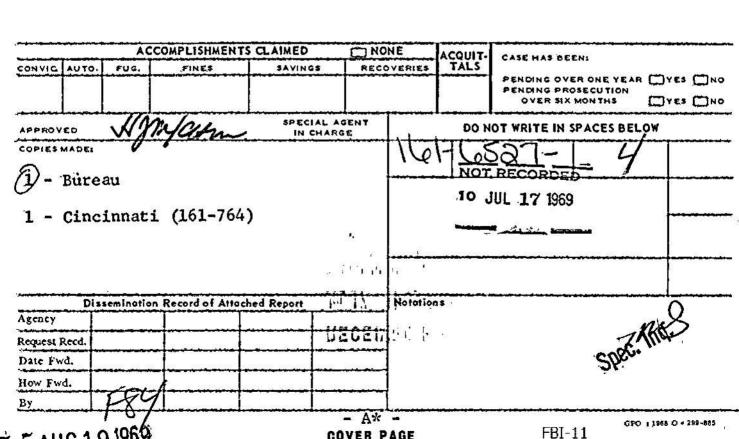

> New York - Enc. Los Angeles - Enc. San Diego - Enc.

Newark - Enc.

From: Director, FBF

ROGER EUGENE AILES SPECIAL INQUIRY

ROBER E. AILES

White House has requested investigation of Ailes who is being considered for White House staff position. Born 5/15/40, Warren, Ohio, and resides 423 Oak Valley Rd., Media, Pennsylvania. Background data attached.

SPIN.

REC 37

3 JUL 8 1969

Request received today from White House.

DHY: pnh// (18)

ROOM 1258.

FBI-1 **b6** 

4

UG 149 1965 TELETYPE UNIT

RETURN TO MR.

b6 -1 b7C -1

FW

BUDED: 7/17/69

JUL2 - 1969

MAILED 20

COMM-FBI