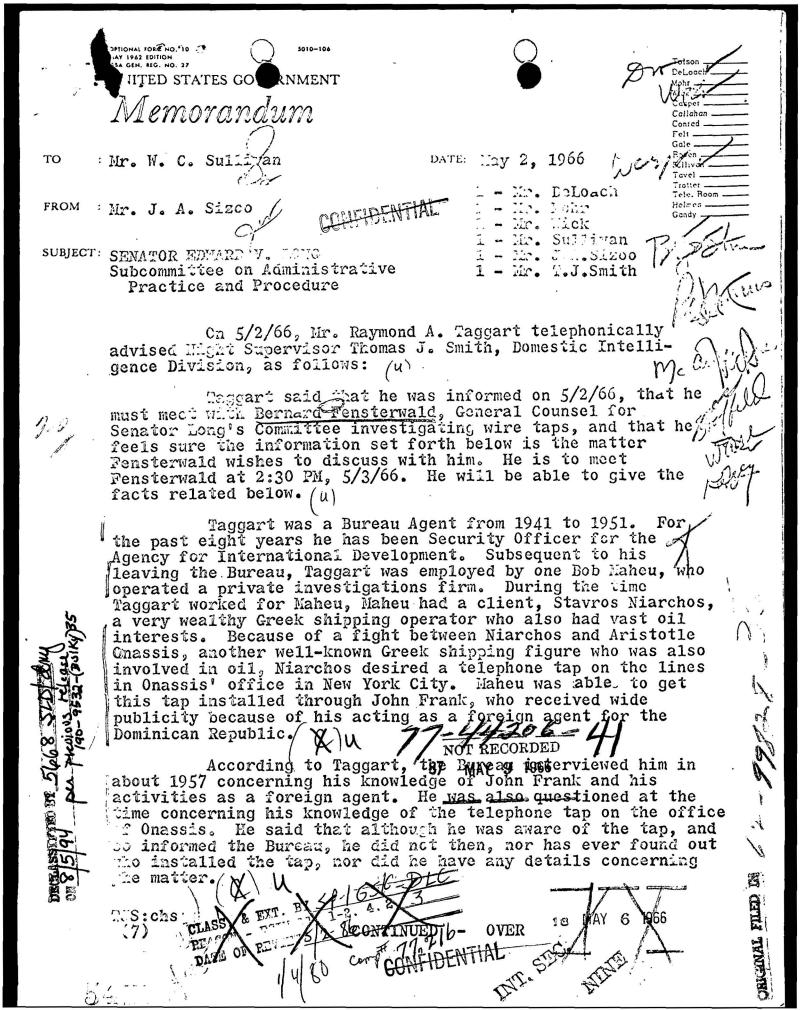

Misc. 55 4 7

55254 -

1 - Mr. Huppert

TO:

SAC, Albuquerque

FROM:

Director, FBI

BERNARD PENSTERVALD, JR., REA

RED

IMPERSONATION

00: LA

ReAGairtel in captioned matter dated 2/2/72, and Butelcals to WFO and LA dated 2/8/72.

For the information of Albuquerque and Dilas, the Bureau, in referenced telephone calls, instructed Washington Field and Los Angeles to disregard leads set forth for those offices by Albuquerque.

FEB - 9 1972

Mr. Dalbey

Mr. Ponder \_ Mr. Bates \_ Mr. Waikart . Mr. Walters .

Mr. Soyars

Mr. Cleveland

A review of Bureau files disclosed that captioned individual was formerly Chief Counsel of the U. S. Senate Committee on the Judiciary; Subcommittee on Administrative Practice and Procedure. During the four years he held this position, Fenaterwald frequently contacted the Bureau. During his contacts he exhibited himself as uncorupulous, untrustworthy and anti-FBI. In January, 1969, it was publicify announced that a group of individuals were faming the "National Committee to Investigate Assassinations." Fenaterwald was to be Executive Director of this committee, whose beard members included Jim Garrison, District Attorney, New Orleans;

; Fred J. Cook, Author; and others.

ALL INFORMATION CONTAINED Mr. Tolson -2 - Washington Field HEREIN IS UNCLASSIBLED 2 - Los Angeles DATE 12-4-96 BY SPY-BIA Mr. Rosen 1 - Dallas (For information) #351592 Mr. Mohr .. Mr. Bishop Mr. Miller, E.S. - 1 - Bufile (62-112697) Mr. Callahan \_ (Enclosure) Mr. Casper Mr. Conrad