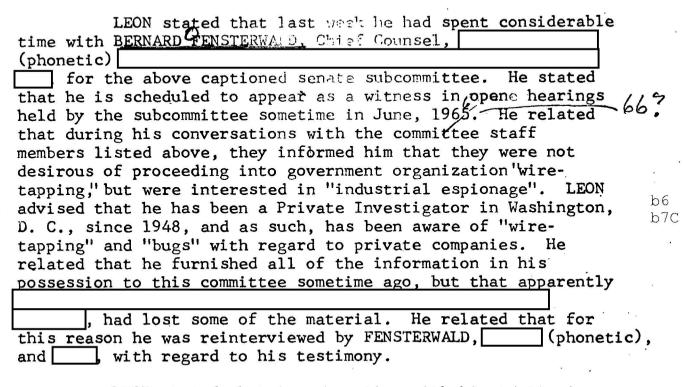

FEB - 9 1972

Mr. Dalbey

Mr. Ponder \_ Mr. Bates \_ Mr. Waikart . Mr. Walters .

Mr. Soyars

Mr. Cleveland

A review of Bureau files disclosed that captioned individual was formerly Chief Counsel of the U. S. Senate Committee on the Judiciary; Subcommittee on Administrative Practice and Procedure. During the four years he held this position, Fenaterwald frequently contacted the Bureau. During his contacts he exhibited himself as uncorupulous, untrustworthy and anti-FBI. In January, 1969, it was publicify announced that a group of individuals were faming the "National Committee to Investigate Assassinations." Fenaterwald was to be Executive Director of this committee, whose beard members included Jim Garrison, District Attorney, New Orleans;