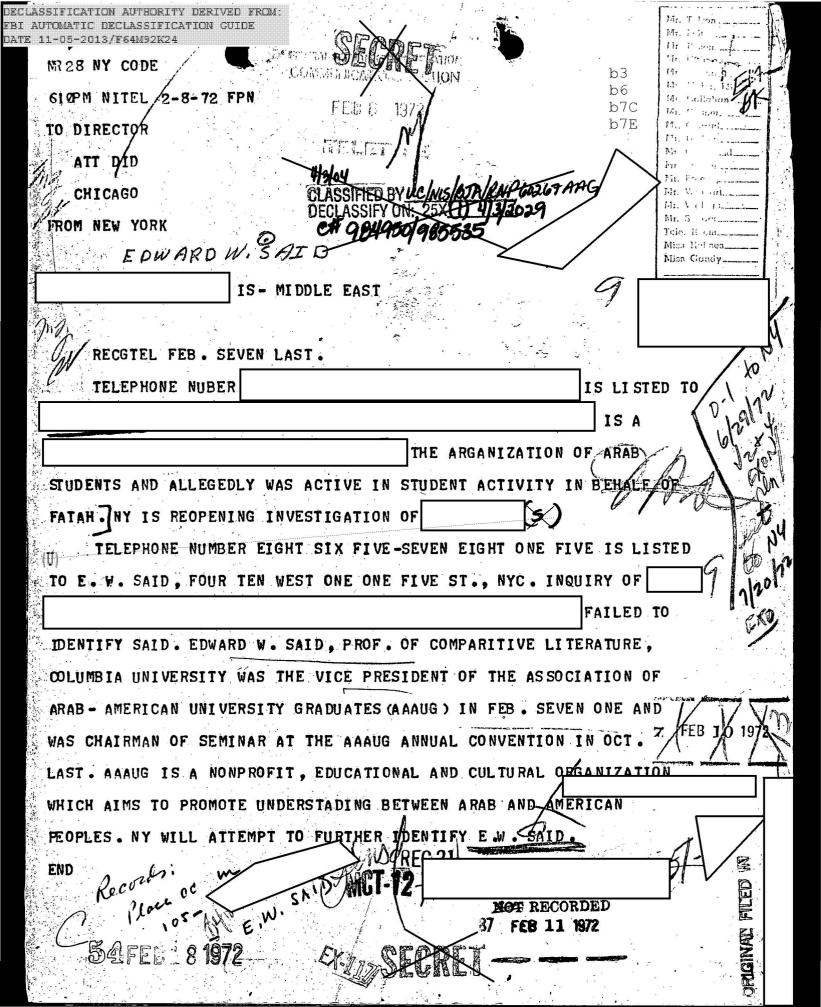

SEARCHED INDEXED
SERIALIZED FILED FILED
NOV 2: 9:1974
FBI - NEW YORK

ь7I

b3 b6 | b7C b7D b7E

BLE INFORMATION CONTAINED
SEREN IS UNCLASSIFIED
DATE 3/31/64 BY 60007 LLC/AUS/BJ7/RNP

b3 b7E

EDWARD W. SAID

A BEEGANIST TERM