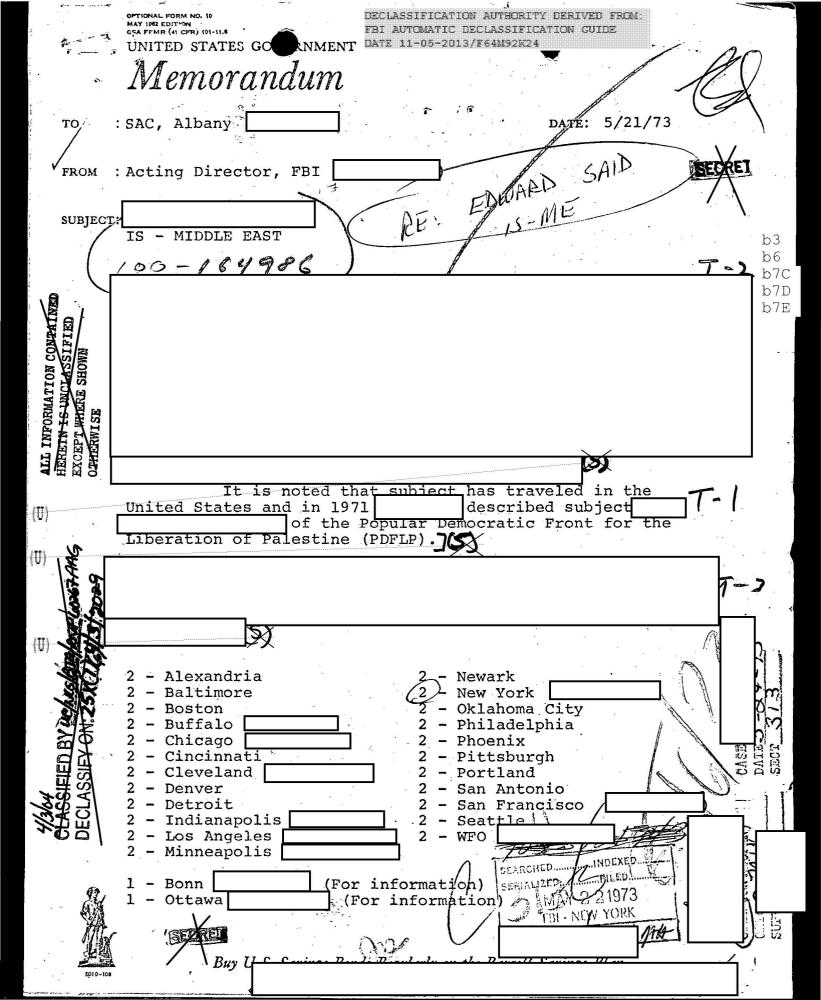

SEARCHED INDEXED
SERIALIZED FILED FILED
NOV 2: 9:1974
FBI - NEW YORK

ь7I

b3 b6 | b7C b7D b7E

BLE INFORMATION CONTAINED
SEREN IS UNCLASSIFIED
DATE 3/31/64 BY 60007 LLC/AUS/BJ7/RNP

b3 b7E

EDWARD W. SAID

A BEEGANIST TERM