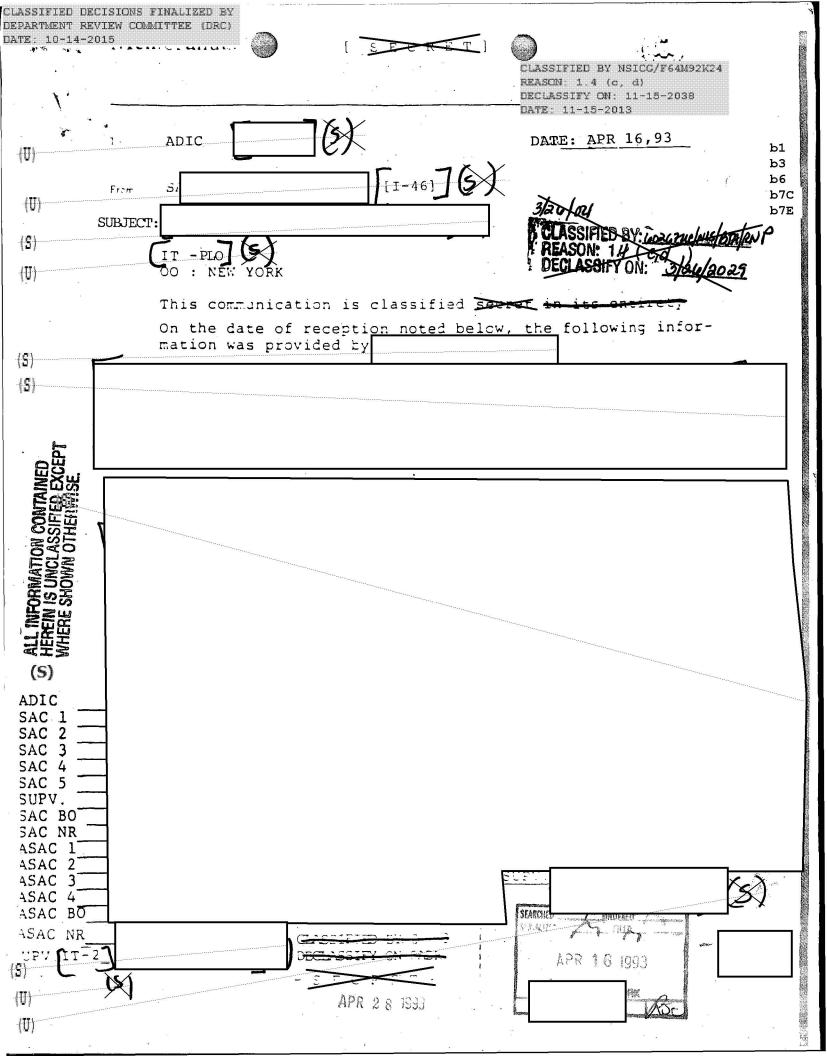

SEARCHED INDEXED
SERIALIZED FILED FILED
NOV 2: 9:1974
FBI - NEW YORK

ь7I

b3 b6 | b7C b7D b7E

BLE INFORMATION CONTAINED
SEREN IS UNCLASSIFIED
DATE 3/31/64 BY 60007 LLC/AUS/BJ7/RNP

b3 b7E

EDWARD W. SAID

A BEEGANIST TERM