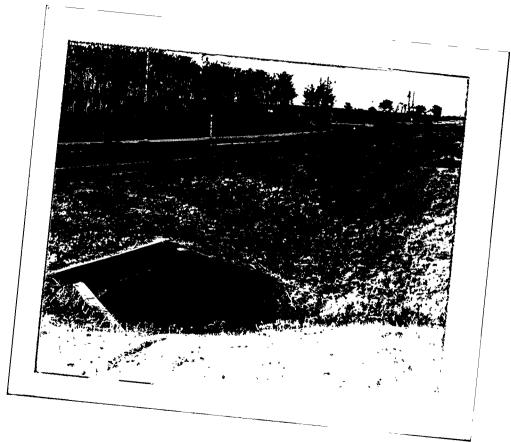

The official sent telegrams calling on the Justice Department and the Atomic Energy Commission to begin an immediate investigation into the death of Karen G. Silkwood, who died last Wednesday when her car crashed into a culbert a few miles south of Crescent, Okla.

The crash was described as an accident by the Oklahoma Highway Paurol. State officials are making a routine investigation into whether alcohol or drugs were a factor in the crash. Neither the Justice Department the AEC, nor Oklahoma officials had any immediate comment tenight on the union official's telegram.

leak it would be spotted and leave the road and hit the contine rod would be removed," he crete culvert." explained.

Dr. Henry Kendall, a leading 2,000 Accidents
uclear critic and physics in a telephone conversation, professor at the Massachusetts Mr. Pipkin said he based his institute of Technology, disa-conclusion about the probable the session, Miss Silkwood and cause of the accident on a small her companions charged that

of radioactivity," he said.

wood's white 1973 Honda vert tonium as low as possible, to smashed into the curvert on Mr. Pipkin did highway in adequately monitor workers' smashed into the cultvert on Mr. Pipkin did highway in adequately monitor workers the left side of the straight vestigations for the Albuquer road, the Okiahoma Highway que, N. M., Police Department hygienic precautions.