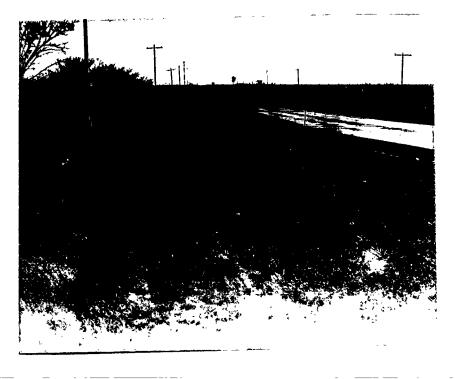

The official sent telegrams calling on the Justice Department and the Atomic Energy Commission to begin an immediate investigation into the death of Karen G. Silkwood, who died last Wednesday when her car crashed into a culbert a few miles south of Crescent, Okla.

The crash was described as an accident by the Oklahoma Highway Paurol. State officials are making a routine investigation into whether alcohol or drugs were a factor in the crash. Neither the Justice Department the AEC, nor Oklahoma officials had any immediate comment tenight on the union official's telegram.

leak it would be spotted and leave the road and hit the contine rod would be removed," he crete culvert." explained.

Dr. Henry Kendall, a leading 2,000 Accidents
uclear critic and physics in a telephone conversation, professor at the Massachusetts Mr. Pipkin said he based his institute of Technology, disa-conclusion about the probable the session, Miss Silkwood and cause of the accident on a small her companions charged that

of radioactivity," he said.

wood's white 1973 Honda vert tonium as low as possible, to smashed into the curvert on Mr. Pipkin did highway in adequately monitor workers' smashed into the cultvert on Mr. Pipkin did highway in adequately monitor workers the left side of the straight vestigations for the Albuquer road, the Okiahoma Highway que, N. M., Police Department hygienic precautions.