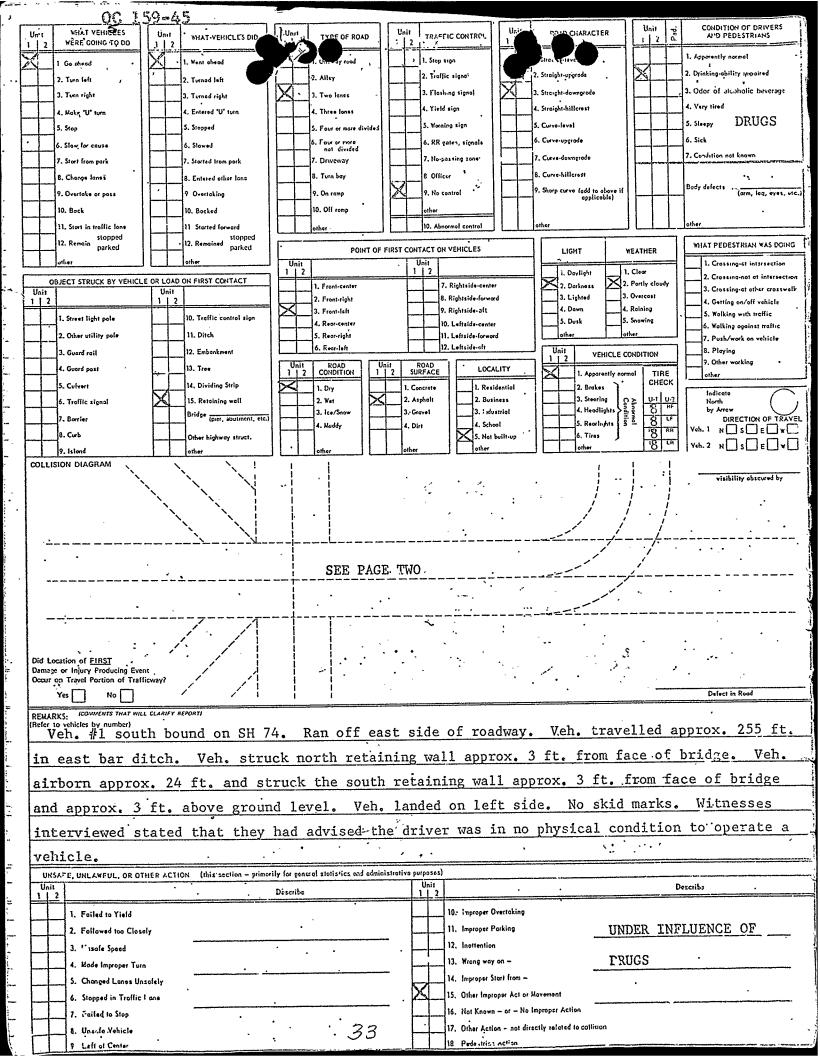

The crash was described as an accident by the Oklahoma Highway Paurol. State officials are making a routine investigation into whether alcohol or drugs were a factor in the crash. Neither the Justice Department the AEC, nor Oklahoma officials had any immediate comment tenight on the union official's telegram.