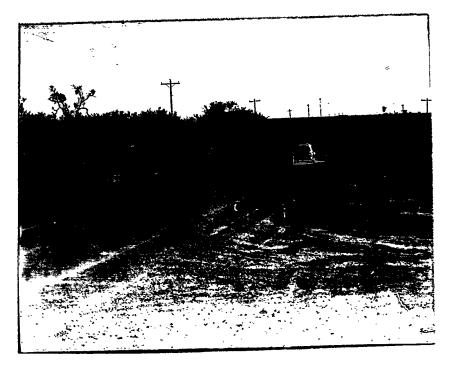

The official sent telegrams calling on the Justice Department and the Atomic Energy Commission to begin an immediate investigation into the death of Karen G. Silkwood, who died last Wednesday when her car crashed into a culbert a few miles south of Crescent, Okla.

The crash was described as an accident by the Oklahoma Highway Paurol. State officials are making a routine investigation into whether alcohol or drugs were a factor in the crash. Neither the Justice Department the AEC, nor Oklahoma officials had any immediate comment tenight on the union official's telegram.

of radioactivity," he said.

wood's white 1973 Honda vert tonium as low as possible, to smashed into the curvert on Mr. Pipkin did highway in adequately monitor workers' smashed into the cultvert on Mr. Pipkin did highway in adequately monitor workers the left side of the straight vestigations for the Albuquer road, the Okiahoma Highway que, N. M., Police Department hygienic precautions.