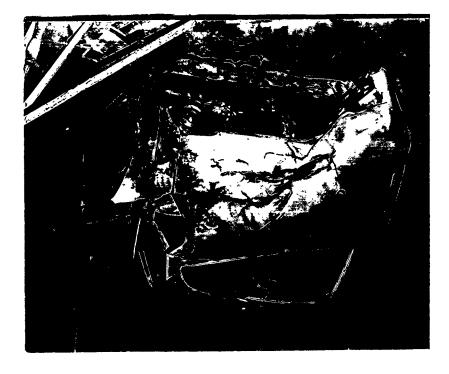

leak it would be spotted and leave the road and hit the contine rod would be removed," he crete culvert." explained.

Dr. Henry Kendall, a leading 2,000 Accidents
uclear critic and physics in a telephone conversation, professor at the Massachusetts Mr. Pipkin said he based his institute of Technology, disa-conclusion about the probable the session, Miss Silkwood and cause of the accident on a small her companions charged that

of radioactivity," he said.

wood's white 1973 Honda vert tonium as low as possible, to smashed into the curvert on Mr. Pipkin did highway in adequately monitor workers' smashed into the cultvert on Mr. Pipkin did highway in adequately monitor workers the left side of the straight vestigations for the Albuquer road, the Okiahoma Highway que, N. M., Police Department hygienic precautions.

#### , 2,000 Accidents

These failures could start off fresh dent on the left rear an accident which would result bumper of Miss Silkwood's car in the release of huge amounts and the configuration of the of radioactivity," he said. No Explanation