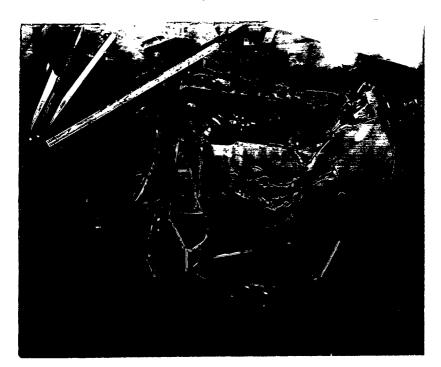

leak it would be spotted and leave the road and hit the contine rod would be removed," he crete culvert." explained.

Dr. Henry Kendall, a leading 2,000 Accidents
uclear critic and physics in a telephone conversation, professor at the Massachusetts Mr. Pipkin said he based his institute of Technology, disa-conclusion about the probable the session, Miss Silkwood and cause of the accident on a small her companions charged that

of radioactivity," he said.

wood's white 1973 Honda vert tonium as low as possible, to smashed into the curvert on Mr. Pipkin did highway in adequately monitor workers' smashed into the cultvert on Mr. Pipkin did highway in adequately monitor workers the left side of the straight vestigations for the Albuquer road, the Okiahoma Highway que, N. M., Police Department hygienic precautions.

#### , 2,000 Accidents

These failures could start off fresh dent on the left rear an accident which would result bumper of Miss Silkwood's car in the release of huge amounts and the configuration of the of radioactivity," he said. No Explanation