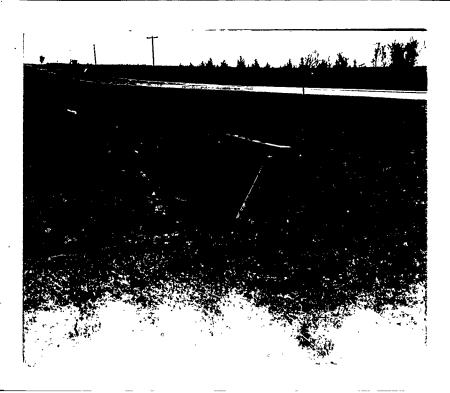

The official sent telegrams calling on the Justice Department and the Atomic Energy Commission to begin an immediate investigation into the death of Karen G. Silkwood, who died last Wednesday when her car crashed into a culbert a few miles south of Crescent, Okla.

The crash was described as an accident by the Oklahoma Highway Paurol. State officials are making a routine investigation into whether alcohol or drugs were a factor in the crash. Neither the Justice Department the AEC, nor Oklahoma officials had any immediate comment tenight on the union official's telegram.

leak it would be spotted and leave the road and hit the contine rod would be removed," he crete culvert." explained.

Dr. Henry Kendall, a leading 2,000 Accidents
uclear critic and physics in a telephone conversation, professor at the Massachusetts Mr. Pipkin said he based his institute of Technology, disa-conclusion about the probable the session, Miss Silkwood and cause of the accident on a small her companions charged that

of radioactivity," he said.

wood's white 1973 Honda vert tonium as low as possible, to smashed into the curvert on Mr. Pipkin did highway in adequately monitor workers' smashed into the cultvert on Mr. Pipkin did highway in adequately monitor workers the left side of the straight vestigations for the Albuquer road, the Okiahoma Highway que, N. M., Police Department hygienic precautions.