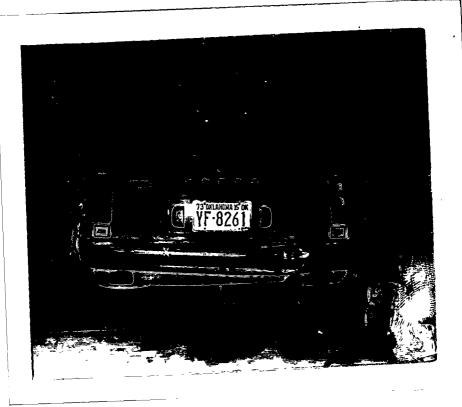

The official sent telegrams calling on the Justice Department and the Atomic Energy Commission to begin an immediate investigation into the death of Karen G. Silkwood, who died last Wednesday when her car crashed into a culbert a few miles south of Crescent, Okla.

The crash was described as an accident by the Oklahoma Highway Paurol. State officials are making a routine investigation into whether alcohol or drugs were a factor in the crash. Neither the Justice Department the AEC, nor Oklahoma officials had any immediate comment tenight on the union official's telegram.

Karen G. Silkwood, who died in a car crash last week in Oklahoma.

159 - 5-1

for being constructed for the sion at this time of sufficient A.E.C. near Richland Wash. \_\_evidence that we believe would end credibility to Miss Silk-reac