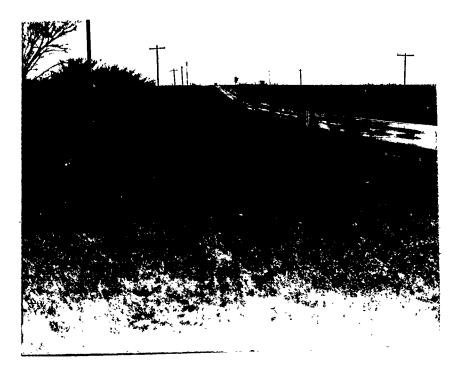

The official sent telegrams calling on the Justice Department and the Atomic Energy Commission to begin an immediate investigation into the death of Karen G. Silkwood, who died last Wednesday when her car crashed into a culbert a few miles south of Crescent, Okla.

The crash was described as an accident by the Oklahoma Highway Paurol. State officials are making a routine investigation into whether alcohol or drugs were a factor in the crash. Neither the Justice Department the AEC, nor Oklahoma officials had any immediate comment tenight on the union official's telegram.

of radioactivity," he said.

wood's white 1973 Honda vert tonium as low as possible, to smashed into the curvert on Mr. Pipkin did highway in adequately monitor workers' smashed into the cultvert on Mr. Pipkin did highway in adequately monitor workers the left side of the straight vestigations for the Albuquer road, the Okiahoma Highway que, N. M., Police Department hygienic precautions.