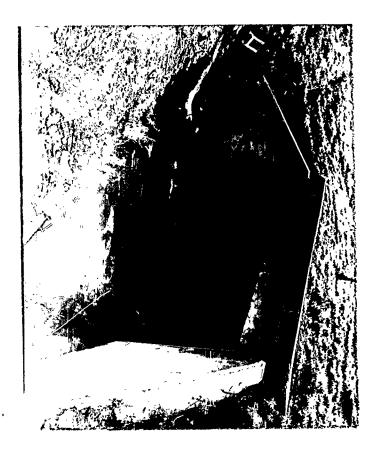

leak it would be spotted and leave the road and hit the contine rod would be removed," he crete culvert." explained.

Dr. Henry Kendall, a leading 2,000 Accidents
uclear critic and physics in a telephone conversation, professor at the Massachusetts Mr. Pipkin said he based his institute of Technology, disa-conclusion about the probable the session, Miss Silkwood and cause of the accident on a small her companions charged that

of radioactivity," he said.

wood's white 1973 Honda vert tonium as low as possible, to smashed into the curvert on Mr. Pipkin did highway in adequately monitor workers' smashed into the cultvert on Mr. Pipkin did highway in adequately monitor workers the left side of the straight vestigations for the Albuquer road, the Okiahoma Highway que, N. M., Police Department hygienic precautions.

#### , 2,000 Accidents

These failures could start off fresh dent on the left rear an accident which would result bumper of Miss Silkwood's car in the release of huge amounts and the configuration of the of radioactivity," he said. No Explanation

No Explanation

No Explanation

The day after Miss Sik-stream bed and struck the cul
The day after Miss Sik-stream bed and struck the cul
Total Miss Sik-stream bed and struck the cul-

Because of the incident in He said that baceuse of the factory where she was ex-dents and the skid marks," He said that baceuse of the rine result of Miss Silkwood's In his telegram to Saxbe, Mr. car being struck by another