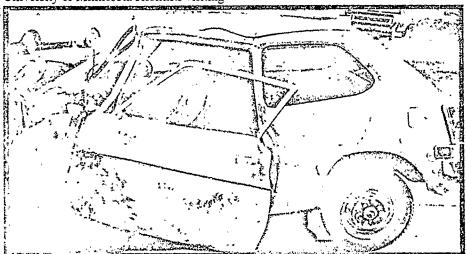

The official sent telegrams calling on the Justice Department and the Atomic Energy Commission to begin an immediate investigation into the death of Karen G. Silkwood, who died last Wednesday when her car crashed into a culbert a few miles south of Crescent, Okla.

The crash was described as an accident by the Oklahoma Highway Paurol. State officials are making a routine investigation into whether alcohol or drugs were a factor in the crash. Neither the Justice Department the AEC, nor Oklahoma officials had any immediate comment tenight on the union official's telegram.

of radioactivity," he said.

wood's white 1973 Honda vert tonium as low as possible, to smashed into the curvert on Mr. Pipkin did highway in adequately monitor workers' smashed into the cultvert on Mr. Pipkin did highway in adequately monitor workers the left side of the straight vestigations for the Albuquer road, the Okiahoma Highway que, N. M., Police Department hygienic precautions.

Patrol issued a report describ between 1951 and 1955 before ing the accident but not offer establishing his own firm. He establishing his own firm. He made was that the company had gradually reduced training from five days to two four-formed about 2,000 accidents and testified from five days to two four-formed was buried by the stablishing his own firm. He said that baceuse of the stablishing his own firm. He said that baceuse of the stablishing his own firm. He said that baceuse of the stablishing his own firm. He said that baceuse of the stablishing his own firm. He said that baceuse of the stablishing his own firm. He was that the company had gradually reduced training from five days to two four-frequently for insurance combined was buried by the said that baceuse of the stablishing his own firm. He was that the company had gradually reduced training from five days to two four-frequently for insurance combined was buried by the said that baceuse of the stablishing his own firm. He was that the company had gradually reduced training from five days to two four-frequently for insurance combined was that the company had gradually reduced training from five days to two four-frequently for insurance combined was that the company had gradually reduced training from five days to two four-frequently for insurance combined was that the company had gradually reduced training from five days to two four-frequently for insurance combined was that the company had gradually reduced training from five days to two four-frequently for insurance combined was that the company had gradually reduced training from five days to two four-frequently for insurance combined was that the company had gradually reduced training from five days to two four-frequently for insurance combined was that the company had gradually

#### , 2,000 Accidents

These failures could start off fresh dent on the left rear an accident which would result bumper of Miss Silkwood's car in the release of huge amounts and the configuration of the of radioactivity," he said. No Explanation

No Explanation

No Explanation

The day after Miss Sik-stream bed and struck the cul
The day after Miss Sik-stream bed and struck the cul
Total Miss Sik-stream bed and struck the cul-

Because of the incident in He said that baceuse of the factory where she was ex-dents and the skid marks," He said that baceuse of the rine result of Miss Silkwood's In his telegram to Saxbe, Mr. car being struck by another