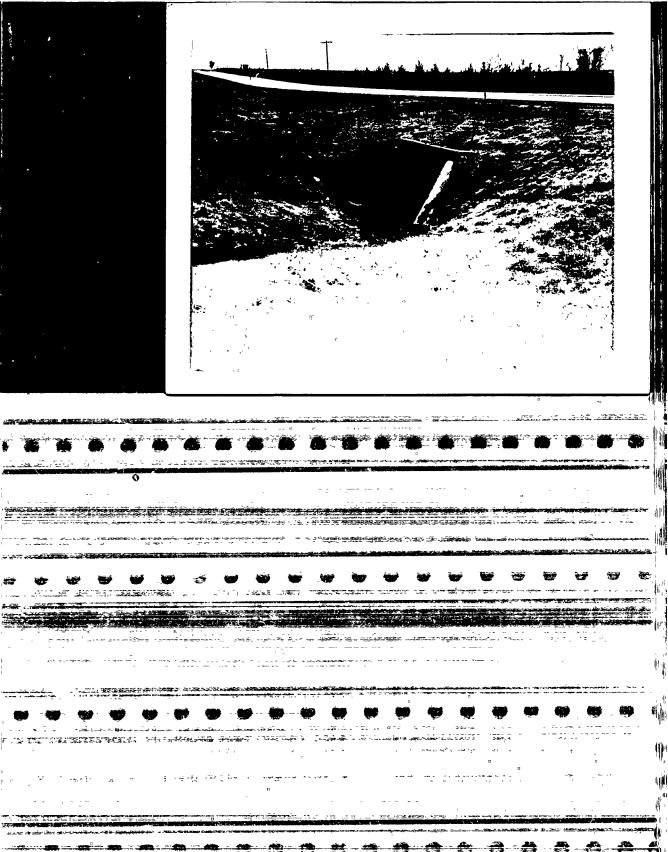

The official sent telegrams calling on the Justice Department and the Atomic Energy Commission to begin an immediate investigation into the death of Karen G. Silkwood, who died last Wednesday when her car crashed into a culbert a few miles south of Crescent, Okla.

The crash was described as an accident by the Oklahoma Highway Paurol. State officials are making a routine investigation into whether alcohol or drugs were a factor in the crash. Neither the Justice Department the AEC, nor Oklahoma officials had any immediate comment tenight on the union official's telegram.

leak it would be spotted and leave the road and hit the contine rod would be removed," he crete culvert." explained.

Dr. Henry Kendall, a leading 2,000 Accidents
uclear critic and physics in a telephone conversation, professor at the Massachusetts Mr. Pipkin said he based his institute of Technology, disa-conclusion about the probable the session, Miss Silkwood and cause of the accident on a small her companions charged that

of radioactivity," he said.

wood's white 1973 Honda vert tonium as low as possible, to smashed into the curvert on Mr. Pipkin did highway in adequately monitor workers' smashed into the cultvert on Mr. Pipkin did highway in adequately monitor workers the left side of the straight vestigations for the Albuquer road, the Okiahoma Highway que, N. M., Police Department hygienic precautions.

No Explanation

No Explanation

The day after Miss Sik-stream bed and struck the cul
The day after Miss Sik-stream bed and struck the cul
Total Miss Sik-stream bed and struck the cul-

Because of the incident in He said that baceuse of the factory where she was ex-dents and the skid marks," He said that baceuse of the rine result of Miss Silkwood's In his telegram to Saxbe, Mr. car being struck by another