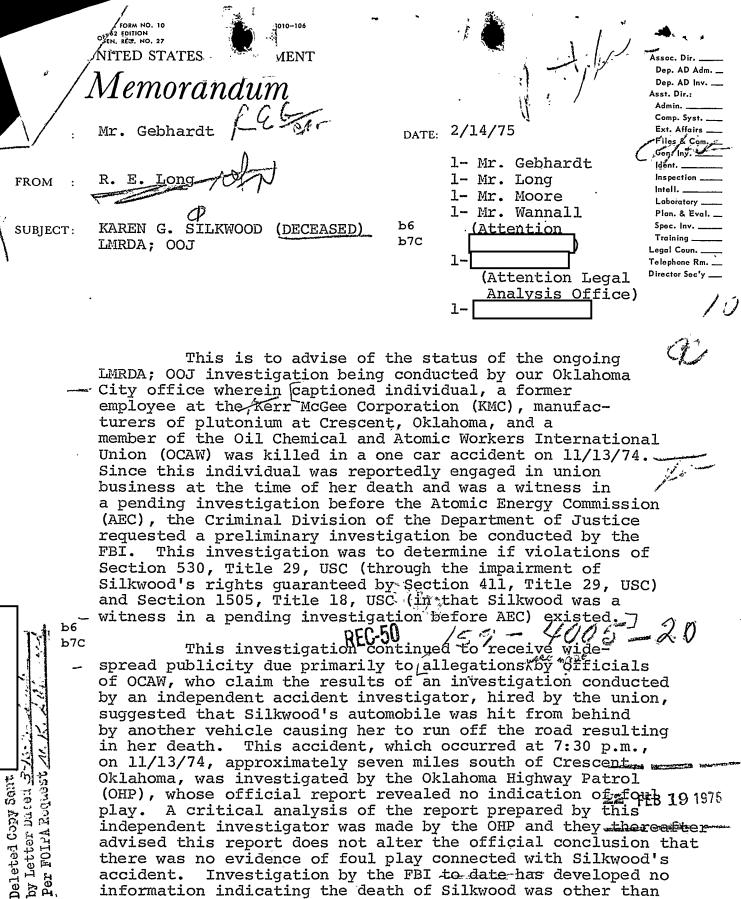

#### 

Airtel **b**6 11/21/74 , Oklahoma City TO: Director, FBI 159 - 4: 5 From: **UNSUBS:** KAREN G. SILKWOOD (DECEASED): LMRDA: OOJ Enclosed are copies of self-explanatory memorandum from Criminal Division of Department dated 11/20/74, together with copies of its attachments, which requests preliminary investigation. Prosecutive aspects should be discussed Bureau should be kept currently advised of pertinent developments by appropriate means. Surep promptly. Enclosures (6) JRA: mawl. . L.L b6 b7C Deleted Copy Sent by Iction Dated 5-10-76 Assoc. Dir. Per rui. A Request ne

Director Sec'y \_\_\_\_

MAIL ROOM I TELETYPE UNIT

1/

b6 b7C

PECEMED " TAME HON SS & HO WH . 21 TENT OF MISTICE

: 1.

Form D3-150 (Ed. 4-26-65) UNITED STATES GOV DEPARTMENT OF JUSTICE emorandumMevember 20, 1974 TO Director, DATE: Federal Bureau of Investigation HEP:JML:emc b6 123-017-60 Assistant Attorney Genera b7C Criminal Division SUBJECT: Death of Ms. Karen G. lkwood 5,116 1000d It is hereby requested that the Bureau conduct a preliminary investigation into the matters alleged in the attached New York Times article of November 19, 1974 b6 b7C These allegations, if substantiated, may constitute violations of Section 530, Title 29, United States Code (through the impairment of Ms. Silkwood's rights guaranteed by Section 411, Title 29, United States Code) and Section 1505, Title 18, United States Code (in that Ms. Silkwood was a witness in a pending investigation before the Atomic Energy Commission.) Attachments b6 b7C Deleted Copy Sent by Letter Dated 3 Por FOIPA Request\_10 b6 b7C DOJ-1973-04