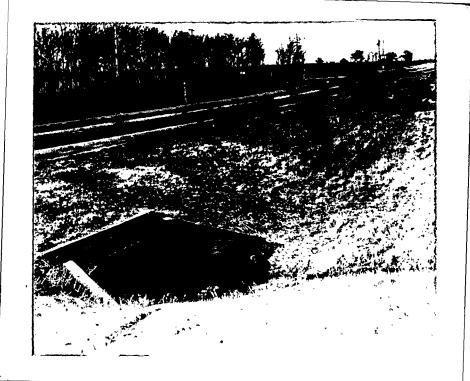

The official sent telegrams calling on the Justice Department and the Atomic Energy Commission to begin an immediate investigation into the death of Karen G. Silkwood, who died last Wednesday when her car crashed into a culbert a few miles south of Crescent, Okla.

The crash was described as an accident by the Oklahoma Highway Paurol. State officials are making a routine investigation into whether alcohol or drugs were a factor in the crash. Neither the Justice Department the AEC, nor Oklahoma officials had any immediate comment tenight on the union official's telegram.

leak it would be spotted and leave the road and hit the contine rod would be removed," he crete culvert." explained.

Dr. Henry Kendall, a leading 2,000 Accidents
uclear critic and physics in a telephone conversation, professor at the Massachusetts Mr. Pipkin said he based his institute of Technology, disa-conclusion about the probable the session, Miss Silkwood and cause of the accident on a small her companions charged that

of radioactivity," he said.

wood's white 1973 Honda vert tonium as low as possible, to smashed into the curvert on Mr. Pipkin did highway in adequately monitor workers' smashed into the cultvert on Mr. Pipkin did highway in adequately monitor workers the left side of the straight vestigations for the Albuquer road, the Okiahoma Highway que, N. M., Police Department hygienic precautions.