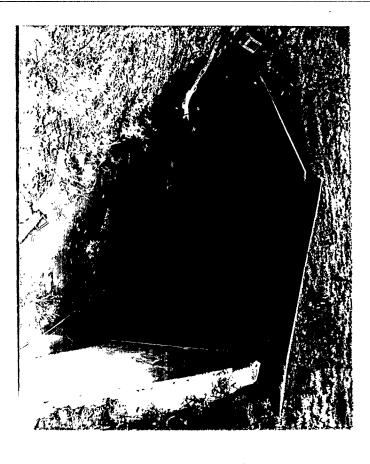

leak it would be spotted and leave the road and hit the contine rod would be removed," he crete culvert." explained.

Dr. Henry Kendall, a leading 2,000 Accidents
uclear critic and physics in a telephone conversation, professor at the Massachusetts Mr. Pipkin said he based his institute of Technology, disa-conclusion about the probable the session, Miss Silkwood and cause of the accident on a small her companions charged that

of radioactivity," he said.

wood's white 1973 Honda vert tonium as low as possible, to smashed into the curvert on Mr. Pipkin did highway in adequately monitor workers' smashed into the cultvert on Mr. Pipkin did highway in adequately monitor workers the left side of the straight vestigations for the Albuquer road, the Okiahoma Highway que, N. M., Police Department hygienic precautions.

#### , 2,000 Accidents

These failures could start off fresh dent on the left rear an accident which would result bumper of Miss Silkwood's car in the release of huge amounts and the configuration of the of radioactivity," he said. No Explanation

No Explanation

No Explanation

The day after Miss Sik-stream bed and struck the cul
The day after Miss Sik-stream bed and struck the cul
Total Miss Sik-stream bed and struck the cul-

Because of the incident in He said that baceuse of the factory where she was ex-dents and the skid marks," He said that baceuse of the rine result of Miss Silkwood's In his telegram to Saxbe, Mr. car being struck by another