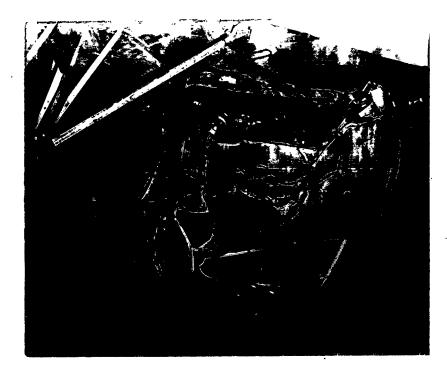

leak it would be spotted and leave the road and hit the contine rod would be removed," he crete culvert." explained.

Dr. Henry Kendall, a leading 2,000 Accidents
uclear critic and physics in a telephone conversation, professor at the Massachusetts Mr. Pipkin said he based his institute of Technology, disa-conclusion about the probable the session, Miss Silkwood and cause of the accident on a small her companions charged that

of radioactivity," he said.

wood's white 1973 Honda vert tonium as low as possible, to smashed into the curvert on Mr. Pipkin did highway in adequately monitor workers' smashed into the cultvert on Mr. Pipkin did highway in adequately monitor workers the left side of the straight vestigations for the Albuquer road, the Okiahoma Highway que, N. M., Police Department hygienic precautions.

#### , 2,000 Accidents

These failures could start off fresh dent on the left rear an accident which would result bumper of Miss Silkwood's car in the release of huge amounts and the configuration of the of radioactivity," he said. No Explanation