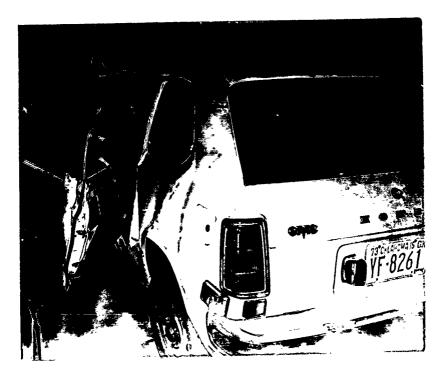

The official sent telegrams calling on the Justice Department and the Atomic Energy Commission to begin an immediate investigation into the death of Karen G. Silkwood, who died last Wednesday when her car crashed into a culbert a few miles south of Crescent, Okla.

leak it would be spotted and leave the road and hit the contine rod would be removed," he crete culvert." explained.

Dr. Henry Kendall, a leading 2,000 Accidents
uclear critic and physics in a telephone conversation, professor at the Massachusetts Mr. Pipkin said he based his institute of Technology, disa-conclusion about the probable the session, Miss Silkwood and cause of the accident on a small her companions charged that

of radioactivity," he said.

wood's white 1973 Honda vert tonium as low as possible, to smashed into the curvert on Mr. Pipkin did highway in adequately monitor workers' smashed into the cultvert on Mr. Pipkin did highway in adequately monitor workers the left side of the straight vestigations for the Albuquer road, the Okiahoma Highway que, N. M., Police Department hygienic precautions.

#### , 2,000 Accidents

These failures could start off fresh dent on the left rear an accident which would result bumper of Miss Silkwood's car in the release of huge amounts and the configuration of the of radioactivity," he said. No Explanation