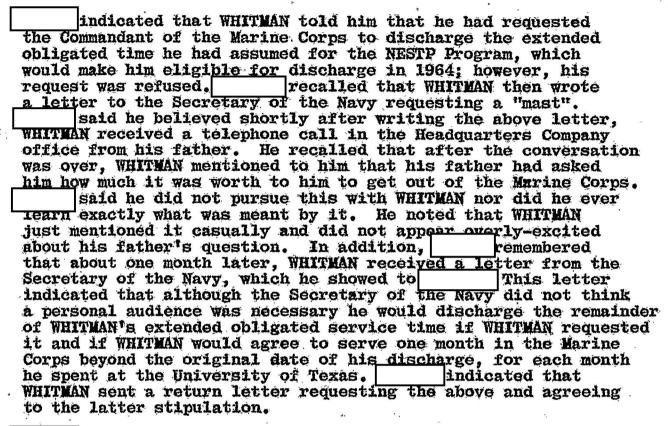

ailure to make satisfactory grades. WHITMAN was disappointed and discouraged with life in the <u>Marine</u> Corps because of the above and also because of his court-martial. His only interest, according to coming to Headquarters Company was to finish his time and get discharged from the USMC.

wrong for removing him from the above school and was of the opinion that he had made satisfactory grades. To prove this, said, WHITMAN had written a letter to the Dean of the University of Texas. The letter was answered and indicated that WHITMAN had received satisfactory grades. Said that WHITMAN knew that even though the letter proved that his grades were satisfactory and the Marine Corps was wrong, he couldnot return to the NESTP program since the court-martial precluded his becoming an officer.



recalled that on one occasion, exact date unrecalled. but believed to be in the fall of 1964, he and WHITMAN had returned to Camp Lejeune from Jacksonville, N. C., where they had made the rounds of the local bars. He said that although he and WHITMAN had been drinking, neither was intoxicated. After leaving the bus depot on the base, they walked toward their barracks and were almost there when five or six other unknown Marines "jumped" them. He said he ran toward the barracks but they caught WHITMAN and knocked him down, kicking and bruising his face. Before he could get assistance, WHITMAN entered the barracks. He was bruised and sore and both he and the matter to the Officer of the Day. WHITMAN was treated at sick bay and both were questioned by an agent of the Criminal Investigations