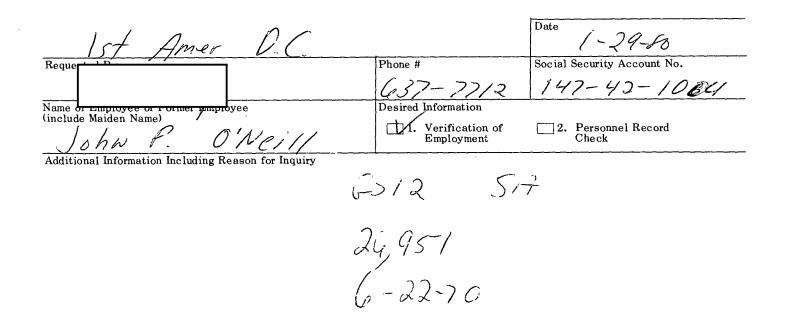

nd Grand Jury subpoenas for principals will be issued. Upon completion of the enumerated investigation, preparation of RICO indictments will be initiated.

SA O'NEILL is a first office agent who may soon be considered for transfer. In light of the extensive investigation yet to be conducted and SA O'NEILL's intricate involvement, the Bureau is again being requested to delay any anticipated transfer for at least six months. This request is being made in order to preclude any possible loss of continuity in this extensive and highly complex investigation and in order to safeguard the personal safety of undercover agents and informants involved herewith. It is further requested that the SAC, Baltimore be personally contacted in the event SA O'NEILL is considered for transfer in the future.





# Action Taken





March 25, 1980

Mr. Edward D. Hegarty Federal Bureau of Investigation Baltimore, Maryland

Dear Mr. Hegarty:

I am pleased to take this opportunity to commend you, and through you, the personnel of the Baltimore Division who generously provided their services in a major, ongoing Racketeer Influenced and Corrupt Organizations investigation.

These employees have combined their highly developed skills and investigative talents in a most exemplary fashion achieving information of vital importance to the success realized thus far in this endeavor. Their team efforts were indeed beneficial to this case, and I entreat you to convey to each my sincere appreciation.

#### Sincerely yours,





| FD-36 (Rev. 5-22-78)              | *