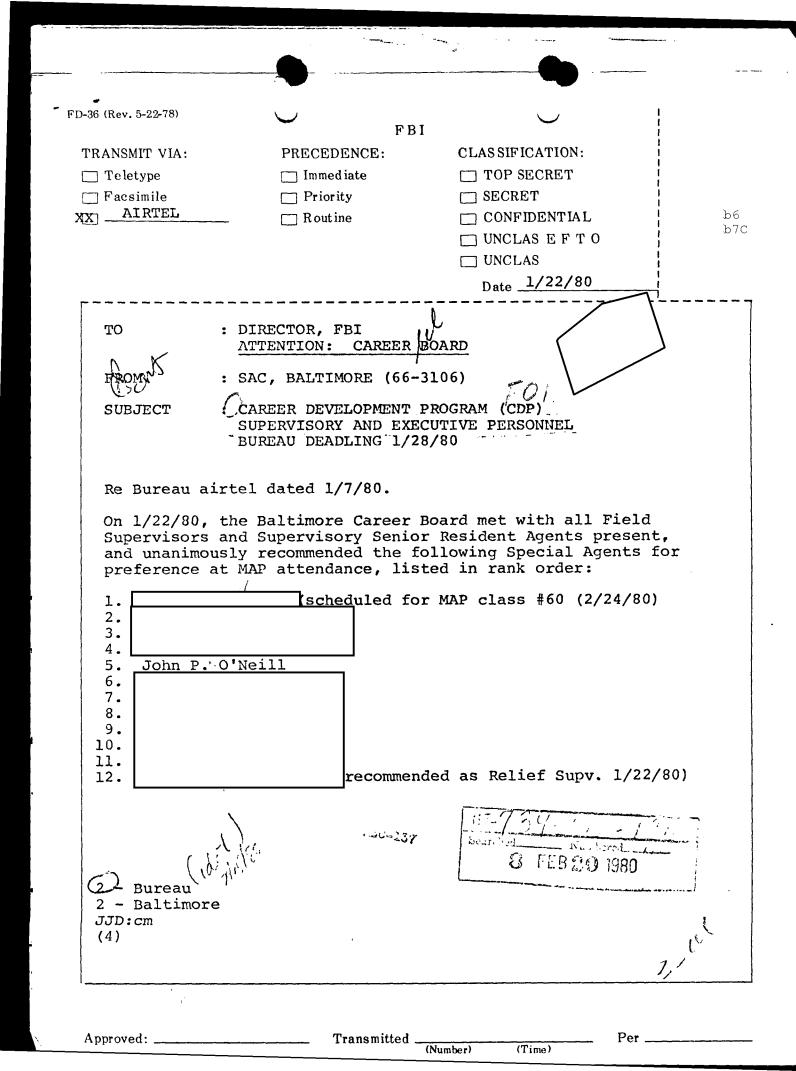

oenas for principals will be issued. Upon completion of the enumerated investigation, preparation of RICO indictments will be initiated.

SA O'NEILL is a first office agent who may soon be considered for transfer. In light of the extensive investigation yet to be conducted and SA O'NEILL's intricate involvement, the Bureau is again being requested to delay any anticipated transfer for at least six months. This request is being made in order to preclude any possible loss of continuity in this extensive and highly complex investigation and in order to safeguard the personal safety of undercover agents and informants involved herewith. It is further requested that the SAC, Baltimore be personally contacted in the event SA O'NEILL is considered for transfer in the future.





# Action Taken





March 25, 1980

Mr. Edward D. Hegarty Federal Bureau of Investigation Baltimore, Maryland

Dear Mr. Hegarty:

I am pleased to take this opportunity to commend you, and through you, the personnel of the Baltimore Division who generously provided their services in a major, ongoing Racketeer Influenced and Corrupt Organizations investigation.

These employees have combined their highly developed skills and investigative talents in a most exemplary fashion achieving information of vital importance to the success realized thus far in this endeavor. Their team efforts were indeed beneficial to this case, and I entreat you to convey to each my sincere appreciation.

#### Sincerely yours,





| FD-36 (Rev. 5-22-78)              | *