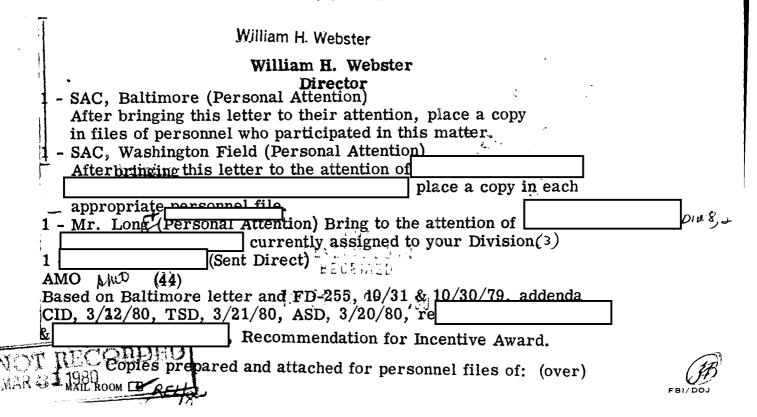

sonally contacted in the event SA O'NEILL is considered for transfer in the future.





# Action Taken





March 25, 1980

Mr. Edward D. Hegarty Federal Bureau of Investigation Baltimore, Maryland

Dear Mr. Hegarty:

I am pleased to take this opportunity to commend you, and through you, the personnel of the Baltimore Division who generously provided their services in a major, ongoing Racketeer Influenced and Corrupt Organizations investigation.

These employees have combined their highly developed skills and investigative talents in a most exemplary fashion achieving information of vital importance to the success realized thus far in this endeavor. Their team efforts were indeed beneficial to this case, and I entreat you to convey to each my sincere appreciation.

#### Sincerely yours,





| FD-36 (Rev. 5-22-78)              | *                                                                                                                         |                                                                    | 1                                |
|-----------------------------------|---------------------------------------------------------------------------------------------------------------------------|--------------------------------------------------------------------|----------------------------------|
|                                   | FBI                                                                                                                       | -                                                                  | 1