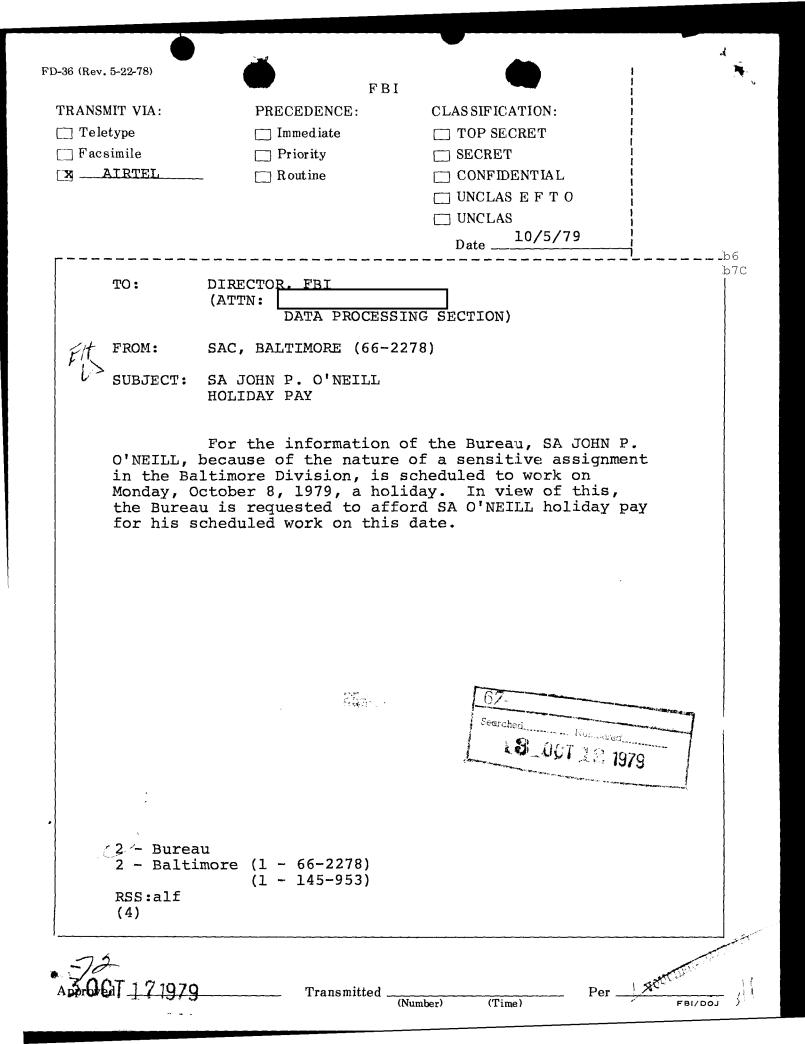

and Grand Jury subpoenas for principals will be issued. Upon completion of the enumerated investigation, preparation of RICO indictments will be initiated.

SA O'NEILL is a first office agent who may soon be considered for transfer. In light of the extensive investigation yet to be conducted and SA O'NEILL's intricate involvement, the Bureau is again being requested to delay any anticipated transfer for at least six months. This request is being made in order to preclude any possible loss of continuity in this extensive and highly complex investigation and in order to safeguard the personal safety of undercover agents and informants involved herewith. It is further requested that the SAC, Baltimore be personally contacted in the event SA O'NEILL is considered for transfer in the future.





# Action Taken





March 25, 1980

Mr. Edward D. Hegarty Federal Bureau of Investigation Baltimore, Maryland

Dear Mr. Hegarty:

I am pleased to take this opportunity to commend you, and through you, the personnel of the Baltimore Division who generously provided their services in a major, ongoing Racketeer Influenced and Corrupt Organizations investigation.

These employees have combined their highly developed skills and investigative talents in a most exemplary fashion achieving information of vital importance to the success realized thus far in this endeavor. Their team efforts were indeed beneficial to this case, and I entreat you to convey to each my sincere appreciation.

#### Sincerely yours,





| FD-36 (Rev. 5-22-78)              | *