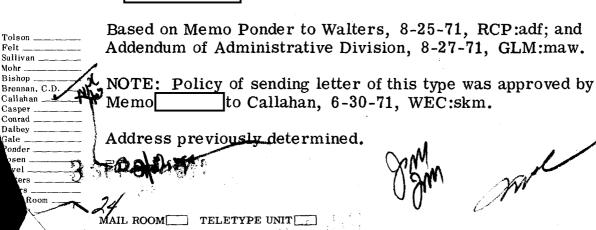

er** Northern Virginia Community College Central Campus 8333 Little River Turnpike Annandale, Virginia 22003

Dear

**REC-135** 

 $\sqrt{2}$ 

Mr. John P. O'Neill has indicated a sincere interest to work in the criminal justice field upon graduation or completion of college. Should he pass all the necessary tests and meet all other qualifications for employment, this agency will willingly consider him as a desirable candidate for employment.

It is understood that the above statement is in no way a commitment for this agency actually to employ the abovenamed individual at this time or at any time in the future.

| MAILED 12         |
|-------------------|
| AUG 3 1 1971      |
| FBI               |
| sk <u>m</u> * (4) |
| 1                 |

Sincerely yours.

John Edgar Hoover Director



| FD-325 (Rev. 1-15-69)                                                                                                                                                                                                                                                                                                                                                          |