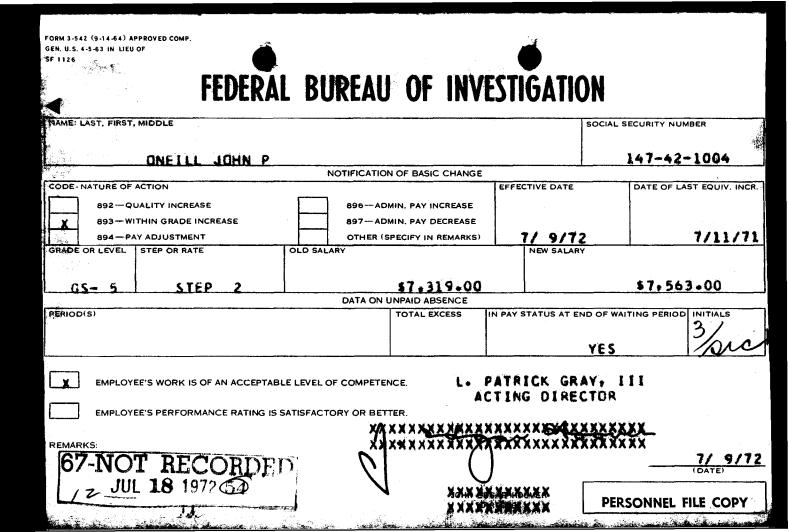

sitions with the FBI.The Files not only charge.His specially selected group of million sets. As fingerprint technicians, these young men check incom-ing fingerprints against those in file to determine if a person a 1 re a d y h as a record. Employes desirous of becoming fingerprint technicians must un-dergo three months of intensive classroom training. He was then the subject of particular criminal. Ithe FBI.

year at Bridgeton Senior High a position with the FBI in the milestone in his career recently. Nation's Capital and instructing when, through hard work and A. chopin and rhomas D. 1 test packground investigation - hail from the Garden State and ard procedure for all standard procedure for the special agent. In addition to their regular apartment with three other FBI standard proced



| •                     | <b>Č</b>                                                                            |                                                            |                                                |
|-----------------------|-------------------------------------------------------------------------------------|------------------------------------------------------------|------------------------------------------------|
| U                     | FEDERAL BUREAU OF<br>NITED STATES DEPARTI                                           |                                                            |                                                |
|                       | REPORT OF PERFOR                                                                    | MANCE RATING