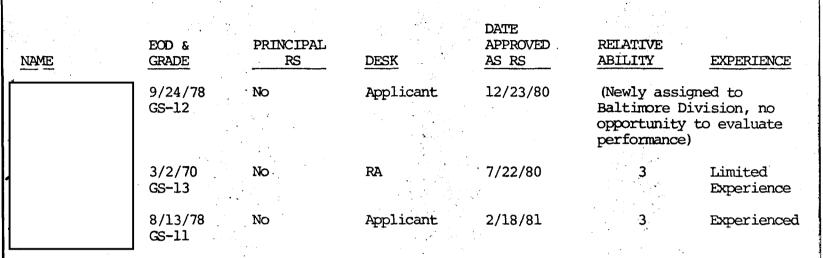

| (Recently app<br>opportunity t<br>performance)                  |                       |
|                     | 9/27/71<br>GS-13  | Yes                  | Gen.<br>Criminal                            | 10/24/75                  | 5                                                               | Fully<br>Experienced  |
|                     | 12/1/69<br>GS-13  | No                   | RA                                          | 8/11/82                   | 4                                                               | Experienced           |
|                     |                   |                      |                                             |                           |                                                                 |                       |

b6 b7C



b6 b7C

The following are Relief Supervisors who have attended Supervisory MAP and have demonstrated management potential:



SA recently attended MAP, however, Baltimore is not yet in receipt of his assessment report.

The following individual has attended Supervisory MAP and demonstrated management potential contingent upon development:

SA (Baltimore letter dated 2/15/83, requested clearance of contingencies; however, no response received from Bureau as of this date)

The following Agents, in order of preference, are those believed to have the best potential for administrative advancement, and are recommended for MAP at the earliest possible date:

Ъ6 Ъ7С

| NAME | EOD &<br>GRADE    | PRINCIPAL<br>RS | DESK                                        | DATE<br>APPROVED<br>AS RS | RELATIVE<