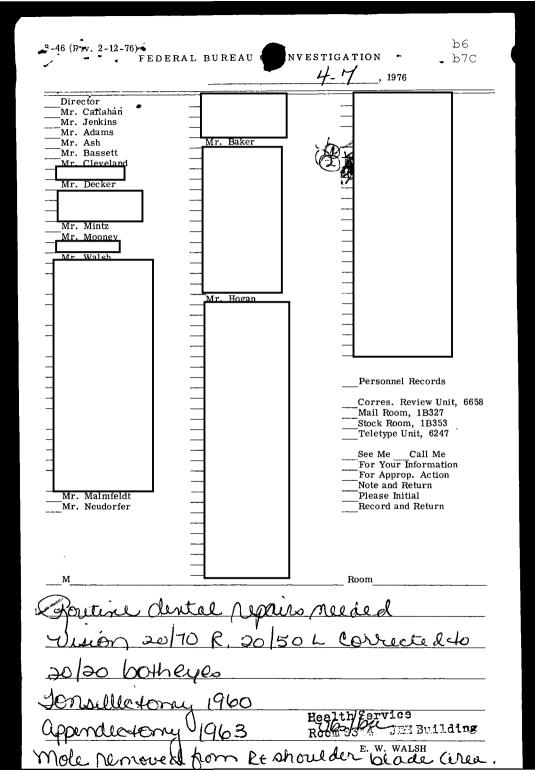

s Technical Section Identification Division Police Instructor Course Fingerprint Matters Special Agent Applicants

In this regard we are deferring to the Files and Communications Division the question of selecting one of the above for attendance at the school.

#### **RECOMMENDATION:**

That the above-listed Identification Division employees be approved for attendance at a Police Instructors School in fingerprint matters at Quantico, 1/4-16/76.

Files and Communications Division recommends that John P. O'Neill be approved for attendance at the Police Instructors School in fingerprint matters to be held at Quantico 1/4-16/76. Mr. O'Neill is considered to have the necessary attributes to function effectively as a police instructor should his future duties make such an assignment desirable.



#### Mr. Richard H. Ash

W. M. Mooney

CLERICAL EMPLOYEES TECHNICAL SECTION IDENTIFICATION DIVISION POLICE INSTRUCTOR COURSE FINGERPRINT MATTERS SPECIAL AGENT APPLICANTS

The following listed employees successfully completed a Police Instructors' Course in fingerprint matters:



Ъ6 Ъ7С





Memorandum to Mr. Richard H. Ach RE: CLERICAL SMPLOYEES TECHNICAL SECTION IDERTIFICATION DIVISION FOLICE INSTRUCTOR COURSE FINGERPRINT MATTERS APECIAL AGENT APPLICANTS

The course of instruction was similar to the training furnished to Special Agent personnel being trained as Fingerprint Instructors. These attendees who subsequently receive appointments as Special Agents will be qualified as Police Instructors in fingerprint matters.

#### RESCORMENDATION

That one copy of this memorandan be placed i