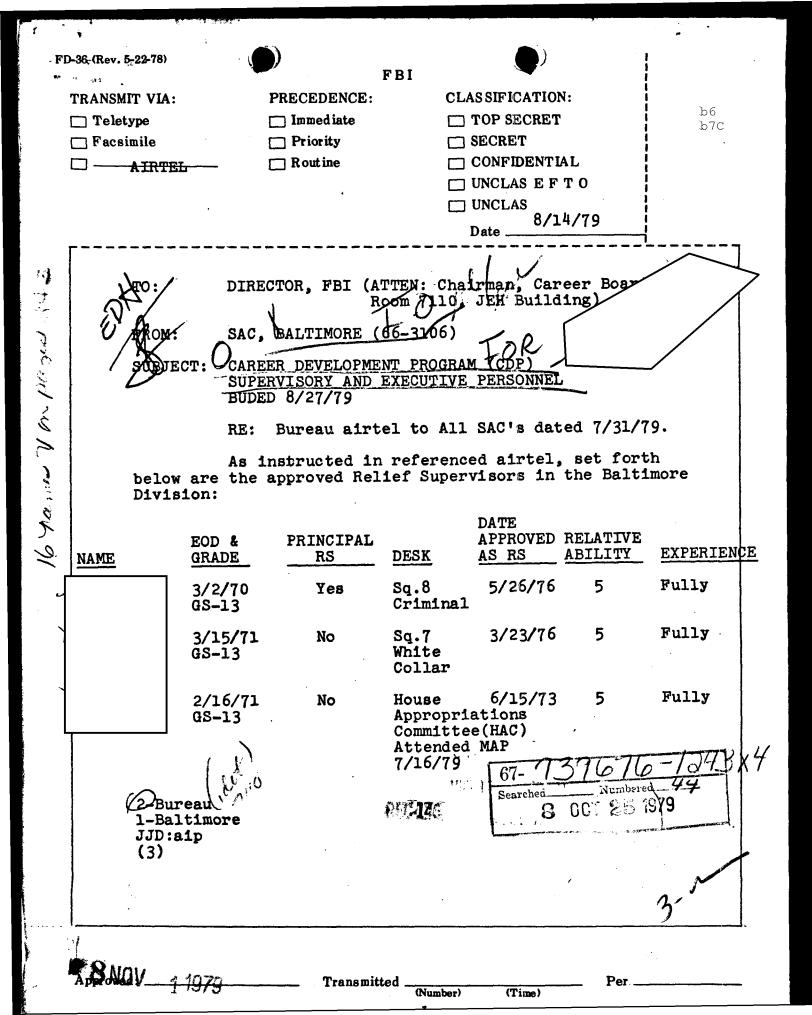

| SIGNATU                    |                                  |               |          |                  | HER CF 4  |        |
|                                                                           | and a stand of the standard standard and the standard standard standard and the standard standard standard stan | and a factor of the second | Haranto Hotologica D. 14 mmagaio | 0070ee 17 970 |          | TAC              | IKED SMEE | 75<br> |
|                                                                           |                                                                                                                 |                            | ۲                                |               |          | e40—13           |           | GPC    |



b6 b7C

-

### BA 66-3106

i.

۰.

• 4

| NAME_ | EOD &<br>GRADE    | PRINCIPAL | DESK                               |                | BILITY | EXPERIENCE  |
|-------|-------------------|-----------|------------------------------------|----------------|--------|-------------|
|       | 6/10/73<br>GS-13  | No        | Sq.8<br>Organized<br>Crime         | 11/16/78       | 4 the  | Fully       |
|       | 4/10/72<br>GS-12  | Yes       | FCI<br>Attended<br>MAP 8/5/7       | 6/11/76<br>9   | 5      | Fully       |
|       | 9/22/69<br>GS-13  | No        | SQ.4<br>Criminal                   | 9/10/75        | 3      | Limited     |
|       | 10/7/68<br>GS-13  | Yes       | Hyatts-<br>ville RA                | 2/26/79        | 5      | Experienced |
|       | 11/17/69<br>GS-13 | Үев       | Sq