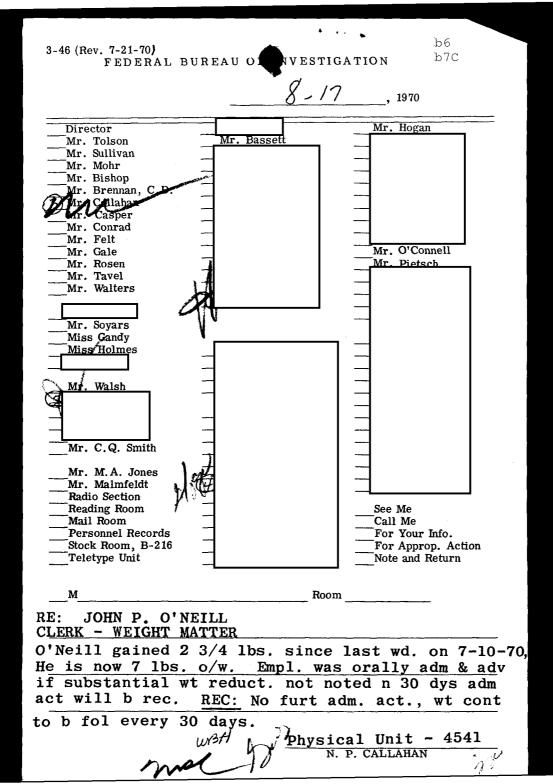

|
|                                                                                       | Sm                                                                                             |
| 1070                                                                                  |                                                                                                |
| AUG 18 1970                                                                           | V<br>XEROX COPY MADE IN                                                                        |
|                                                                                       | VOUCHER-STAT. SECTION                                                                          |

\_



Dear Mr. 2 la Ters, During the past thirty days I have gained 2 3/4 lbs. The reason for my gaining this weight is because lefore my moving to the waskington and I was guite active in sports I was a member of my ligh school Track team. Because of my being inactive in this and cher sports during the last threef, days and my trying to take lang the affaired moving and studing for Tech class & Lave gained these pounds. Since the last time that I was weighed I have begun to run five miles each day and dam also on a diet & promise & will show pogress and will meet my requirements about F. B. I employee. Thank your John P. O'Neil

| OPTIONAL FORM NO. 10<br>MAY 1962 EDITION<br>GSA GEN. REG. NO. 27 | 5010-106   |
|------------------------------------------------------------------|------------|
|