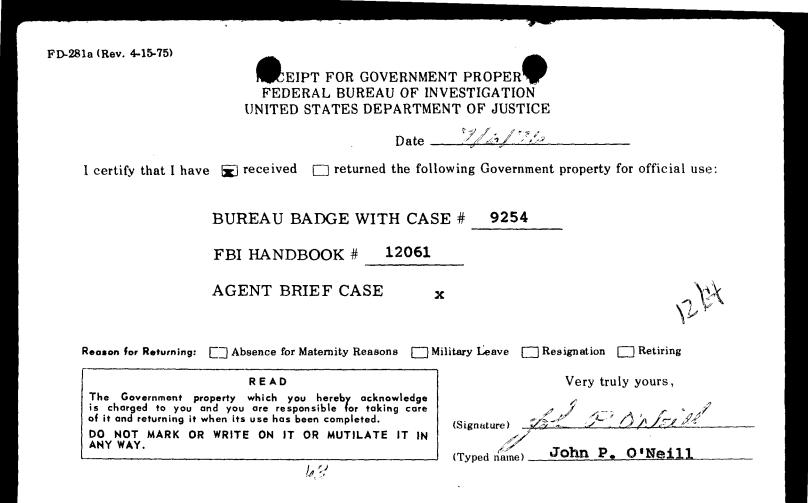

| -     |
| Law Enforcement Organization<br>WASHINGTON, | De (  |       |
| City                                        | State | - All |

2-43

FD-281a (Rev. 4-15-75)

# RECEIPT FOR GOVERNMENT PROPERT FEDERAL BUREAU OF INVESTIGATION UNITED STATES DEPARTMENT OF JUSTICE

Date \_\_\_\_\_7\_6\_76

I certify that I have received XX returned the following Government property for official use:

BADSC. #03061 det IKAM

NUT Resignation Reason for Returning: Absence for Maternity Reasons Military Leave Retiring READ Very truly yours, The Government property which you hereby acknowledge is charged to you and you are responsible for taking care of it and returning it when its use has been completed. G. Onle (Signature) DO NOT MARK OR WRITE ON IT OR MUTILATE IT IN ANY WAY. John P. O'Neill (Typed NAC



# NOTIFICATION OF PERSONNEL ACTION FEDERAL BUREAU OF INVESTIGATION

| . NAME (CAPS) LA   | AST-FIRST-MIDDLE                    | MRMISS-MRS.                                 | 2.(FOR AGENCY USE)                  | 3. BIRTH DATE