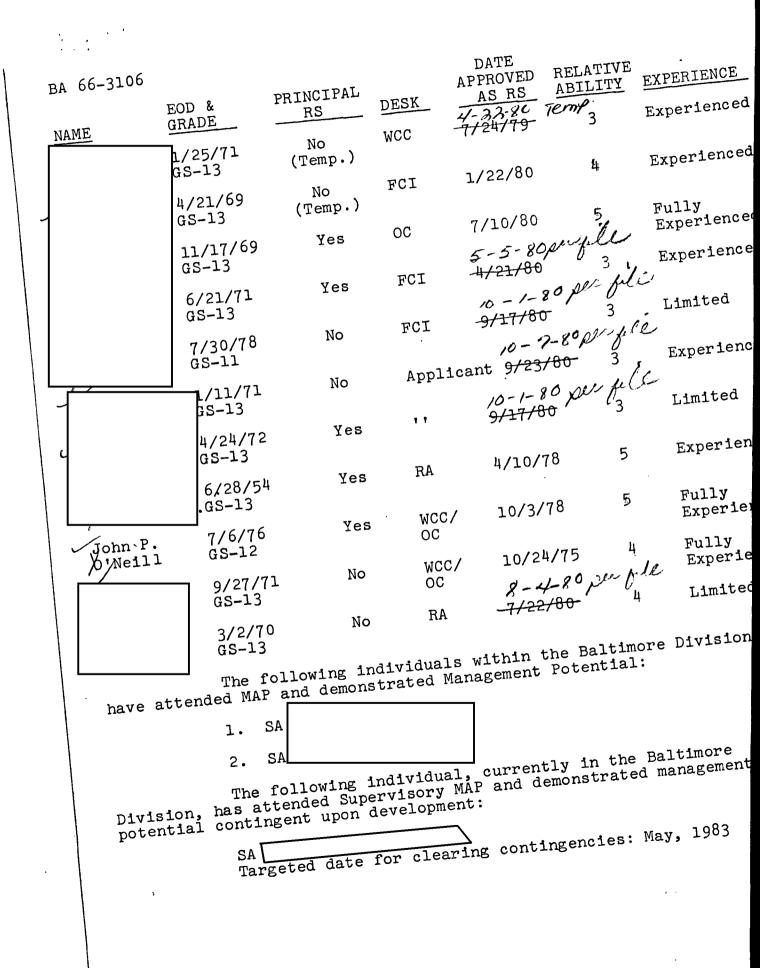

al order, of the relief supervisors currently serving in that capacity in the Baltimore Division. Baltimore has included, on this first list, those individuals who have been approved by the Bureau to be used as relief supervisors while not fully participating in the career development path. DATE EOD & PRINCIPAL APPROVED RELATIVE NAME GRADE RS DESK ABILITY EXPERIENCE AS RS 3/2/70 Yes 5/26/76 Gen. 5 Fully GS-13 Criminal Experienced 3-23-76 F 3/15/71 Yes WCC <del>10/23,</del> Experienced GS-13 5.5.80 D 10/4/76 Yes WCC 4/21/80 Limited GS-11 Limited 3/15/71 No FCI GS-13 (Temp.) 9/22/69 · · No UC 9/10/75 2 Limited GS-13 10/7/68 Yes RA 2/26/79 Experienced GS-13 1. -Bureau -Baltimore PJM:aip (3)Approved: 🗠 Transmitted \_ Per (Number) (Time) ✿ U.S. GOVERNMENT PRINTING OFFICE: 1980-305-750/5402 41



b6 b7C

#### BA 66-3106

**\*** \* \* \* \* \* \*

Below is Baltimore's selection, in order of preference, for those relief supervisors, believed to have the best potential for administrative advancement, but have yet to attend MAP.

·· . ( .

| NAME               | EOD &<br>GRADE    | PRINCIPAL | DESK            | DATE<br>APPROVED<br><u>AS ŔS</u> | RELATIVE<br>ABILITY | EXPERIENCE           |
|--------------------|-------------------|-----------|-----------------|----------------------------------|---------------------|----------------------|
|                    | 3/2/70<br>GS-13   | Yes       | Gen.<br>Crimina | 5/26/76<br>1                     | 5                   | Fully<br>Experienced |
|                    | 11/17/69<br>GS-13 | Yes       | OC              | 7/10/80