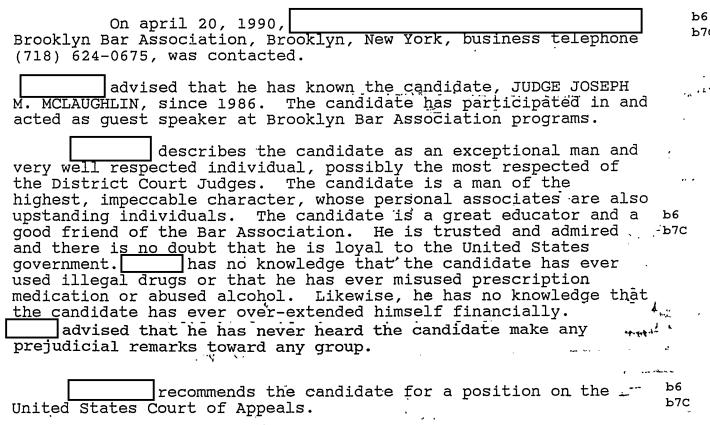

| ъ6<br>ъ7С |
| The candidate was treated for a sprained ankle in 1974. He has not received any surgery, nor has he suffered any serious illness. has never treated the candidate for substance abuse and has never referred him for any psychological counseling.                                                                                             | b6<br>b7C |
| advised that he considers the candidate to be in good physical health.                                                                                                                                                                                                                                                                         |           |

BAR ASSOCIATION

### BROOKLYN BAR ASSOCIATION



candidate, saying that one could not hope for a finer selection.

b6

**h6** 

b7C

b7C

| On April 20, 1990 Brooklyn Bar                                                                                                                                                                                                                                                                                                                                                                                                                      |           |
|----------------------------------------------------------------------------------------------------------------------------------------------------------------------------------------------------------------------------------------------------------------