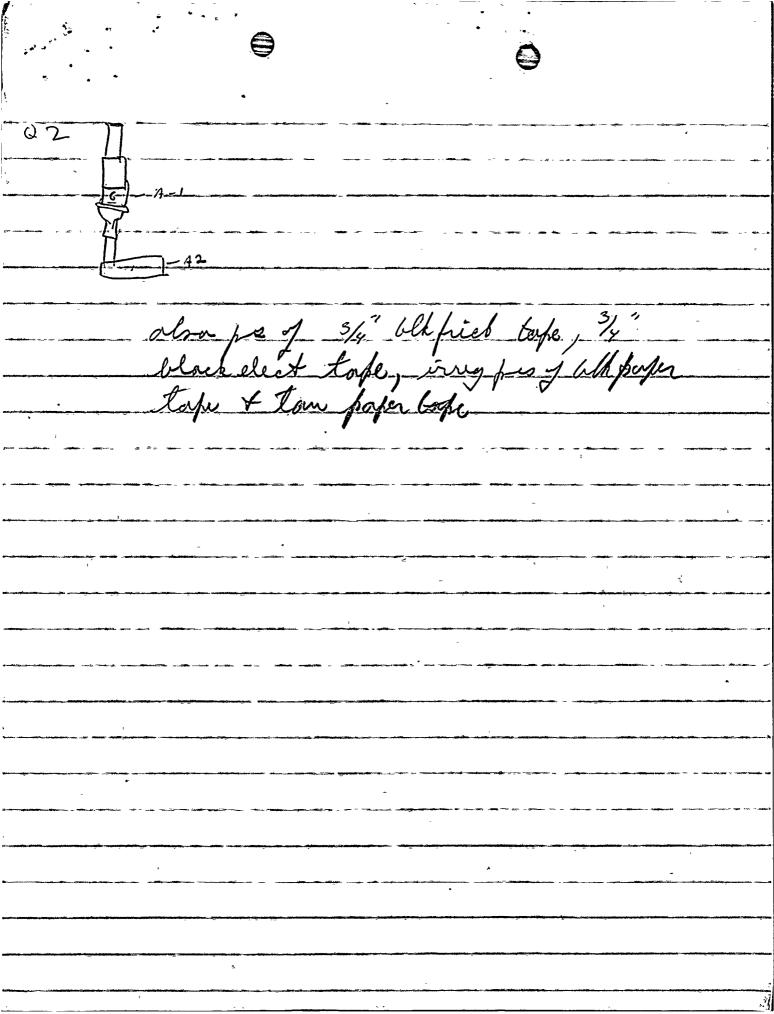

iled. "Ly. 8 braids. Coch bail 19-12 flies. Each flie Jeast plus in Z com 3 plies cost parallel. - like o 4 in color, comp, coust of affrox deput alar. Off from @ 3 + @ 5

Q2 a) short pe wrapped & 2 per of gray take each ton from a wisler willy 1) fre ca 9/10" x 2" dull gray surfact, bears "6" hand printed in with, a) 2 ml pc: ca 1/16" wide x 3 1/4" medgray purface perforatrel\_ b) wellow fe in coil wropped & 3 per of gray tape à glosy surface. 2" unile, rotal lengths ca 58°, Pcs replaced around coul! Gray adhesin not perforatel. 12) end unapped to fe of dull gray tope tom from under width like a-1 of shorter per bears " E' hardfrield in Clack, ca 5 /6" x 2" 3 types of gray tope on 0 2 gray tope such as that on or used to lauporals seure elect coulds of to seal duets ( heat & air condit)







Recorded 8/28/68

#### FEDERAL BUREAU OF INVESTIGATION UNITED STATES DEPARTMENT OF JUSTICE

Laboratory Work Sheet

EXPEDITE

E-632-HZ

Re:

UNSUB;

NATIONAL BROADCASTING COMPANY.

INCORPORATED; UNAUTHORIZED LISTENING

DEVICE, DEMOCRATIC PLATFORM COMMITTEE, HUBBARD ROOM, SHERATON-BLACKSTONE HOTEL,

CHICAGO, ILLINOIS, 8/26/68; CONGRESSMAN HALE

BOGGS - COMPLAINANT: UPUC

Examination requested by:

FBI, Chicago (139-193) Let 8/27

b6

b7C

Examination requested:

Micro(hairs) - Engr.

Date received:

File #

Lab. #

Result of Examination:

Examination by:

Q1 - GATES 6-560 MICHOPHONE (150-1) WITH Approx 291, 2 CONDUCTOR

Shielded Audio CABLE APProx 16" IN DIA, WIRES CALL WHITE, BLK. & SHIELD

APPROX 1001 a Cond. Shielder Audio CABLE APPROX. 2/4" IN DIA WITH ITT CAMNON UA-3-12 MAIN PLUG