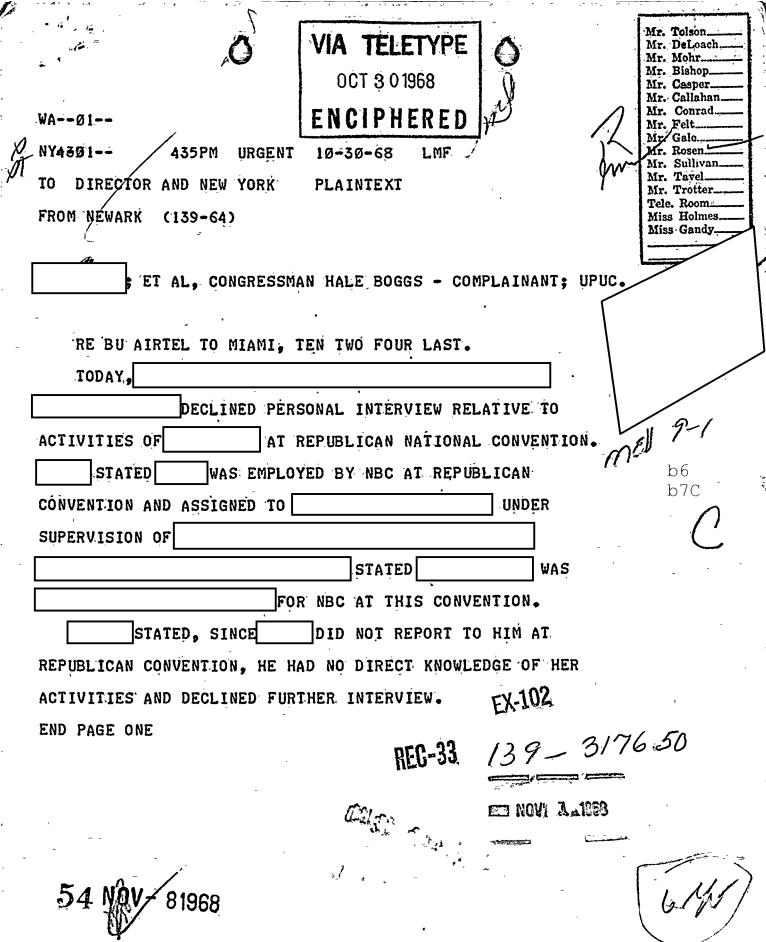

|
| in Miami, it was determined through                          |
| Channel 7 (NBC), Miami, that no such internal                |
| newswire is in existence in Miami. A complete search of NBC, |
| Miami, files relating to the Republican Convention, was      |
| conducted in this regard with negative results.              |
| asserts that no such newswire would be prepared unless it    |
| went out over the TWX, and evidently. from a search of his   |
| records, such was not the casewas unable to                  |
| shed any light on the activities of NBC while covering the   |
| Miami convention, and stated that the Network used their own |
| facilities and personnel, and rarely called upon the local   |
| station for assistance.                                      |

Encire unin



b6 -b7C

|       | UACB,    | NEW   | YORK | WILL  | LOCATE   | AND  | INT  | TERVIEW   |          |
|-------|----------|-------|------|-------|----------|------|------|-----------|----------|
|       |          |       |      | AS SE | T FORT   | H IN | RE   | BUATIRTEL | RELATIVE |
| TO A  | CTIVIT   | FIES  | of _ | A1    | F REPUBI | LICA | N NA | TIONAL    |          |
| CON   | VENT 101 | I AND | ANY  | INFO  | THAT     | į    | AS   | AWARE OF  |          |
| ACT 1 | (VITIES  | AT    | THAT | CONVE | ENTION.  | •    |      |           | æ        |

NEWARK REPORT BEING SUBMITTED TODAY.

END

WA...JDR\_

FBI WASH DC

| 0-36 (Rov. 5-22-64)     | mile O              | Ŏ                                  | Mr. Tolson<br>Mr. DeLoach<br>Mr. Mohr.<br>Mr. Bishop