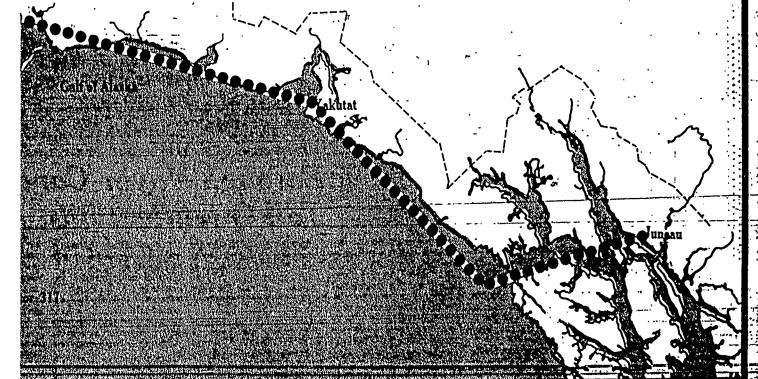

### **DETAILS:**

captioned victims.

On 10/16/72, a 310 Cessna Aircraft carrying U.S. House majority leader THOMAS HALE BOGGS, also known as (aka) HALE BOGGS, from the State of Louisiana; U.S. Representative NICHOLAS JOSEPH BEGICH aka NIKE BEGICH from Alaska; Administrative Assistant for BEGICH, RUSSELL L. BROWN; and the pilot, DON E. JONZ, was reported missing in-flight from Anchorage, Alaska, to Juneau, Alaska. The aircraft took off from Anchorage, Alaska, at 9:12 AM and was scheduled to arrive in Juneau, Alaska, at 12:30 PM. The twin engine Cessna aircraft owned by ALASKA AIRWAYS, Fairbanks, Alaska, was reported to have had six hours of fuel aboard. No word had been received from the aircraft after it took off from Anchorage, Alaska. A massive search conducted by the COAST GUARD, RESCUE COORDINATION CENTER at ELMENDORF AIR

A preliminary death inquiry was conducted by a District Court jury in Anchorage, Alaska, during the week of 12/12/72. The jury returned the verdict that Congressman BEGICH, his Assistant RUSSELL L. BROWN, and Fairbanks pilot DON E. JONZ can be presumed dead. A separate preliminary death inquiry for BOGGS also had a verdict of presumption of death.