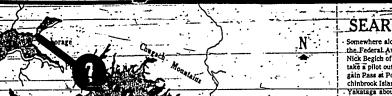

### **DETAILS:**

captioned victims.

On 10/16/72, a 310 Cessna Aircraft carrying U.S. House majority leader THOMAS HALE BOGGS, also known as (aka) HALE BOGGS, from the State of Louisiana; U.S. Representative NICHOLAS JOSEPH BEGICH aka NIKE BEGICH from Alaska; Administrative Assistant for BEGICH, RUSSELL L. BROWN; and the pilot, DON E. JONZ, was reported missing in-flight from Anchorage, Alaska, to Juneau, Alaska. The aircraft took off from Anchorage, Alaska, at 9:12 AM and was scheduled to arrive in Juneau, Alaska, at 12:30 PM. The twin engine Cessna aircraft owned by ALASKA AIRWAYS, Fairbanks, Alaska, was reported to have had six hours of fuel aboard. No word had been received from the aircraft after it took off from Anchorage, Alaska. A massive search conducted by the COAST GUARD, RESCUE COORDINATION CENTER at ELMENDORF AIR

regarding circumstances surrounding the deaths of

(2) - Anchorage Julian: Plaf (2) 5 th 32 30/91

investigation into allegations made by subject,

b6 b7C

166C-AN-

FORCE BASE, and the FEDERAL AVIATION ADMINISTRATION took place for 39 days, which covered over 325,000 miles. The weather on the day that the plane disappeared was described as one of severe to extreme turbulence and high winds.

A preliminary death inquiry was conducted by a District Court jury in Anchorage, Alaska, during the week of 12/12/72. The jury returned the verdict that Congressman BEGICH, his Assistant RUSSELL L. BROWN, and Fairbanks pilot DON E. JONZ can be presumed dead. A separate preliminary death inquiry for BOGGS also had a verdict of presumption of death.