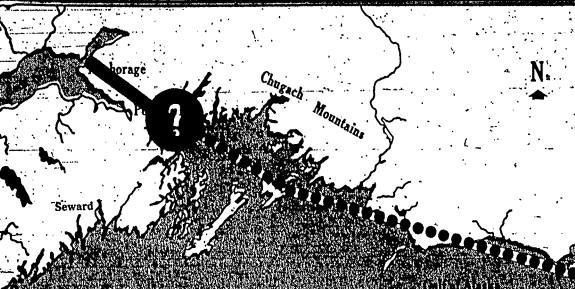

### **DETAILS:**

captioned victims.

On 10/16/72, a 310 Cessna Aircraft carrying U.S. House majority leader THOMAS HALE BOGGS, also known as (aka) HALE BOGGS, from the State of Louisiana; U.S. Representative NICHOLAS JOSEPH BEGICH aka NIKE BEGICH from Alaska; Administrative Assistant for BEGICH, RUSSELL L. BROWN; and the pilot, DON E. JONZ, was reported missing in-flight from Anchorage, Alaska, to Juneau, Alaska. The aircraft took off from Anchorage, Alaska, at 9:12 AM and was scheduled to arrive in Juneau, Alaska, at 12:30 PM. The twin engine Cessna aircraft owned by ALASKA AIRWAYS, Fairbanks, Alaska, was reported to have had six hours of fuel aboard. No word had been received from the aircraft after it took off from Anchorage, Alaska. A massive search conducted by the COAST GUARD, RESCUE COORDINATION CENTER at ELMENDORF AIR

regarding circumstances surrounding the deaths of

(2) - Anchorage Julian: Plaf (2) 5 th 32 30/91

investigation into allegations made by subject,

b6 b7C

166C-AN-

FORCE BASE, and the FEDERAL AVIATION ADMINISTRATION took place for 39 days, which covered over 325,000 miles. The weather on the day that the plane disappeared was described as one of severe to extreme turbulence and high winds.