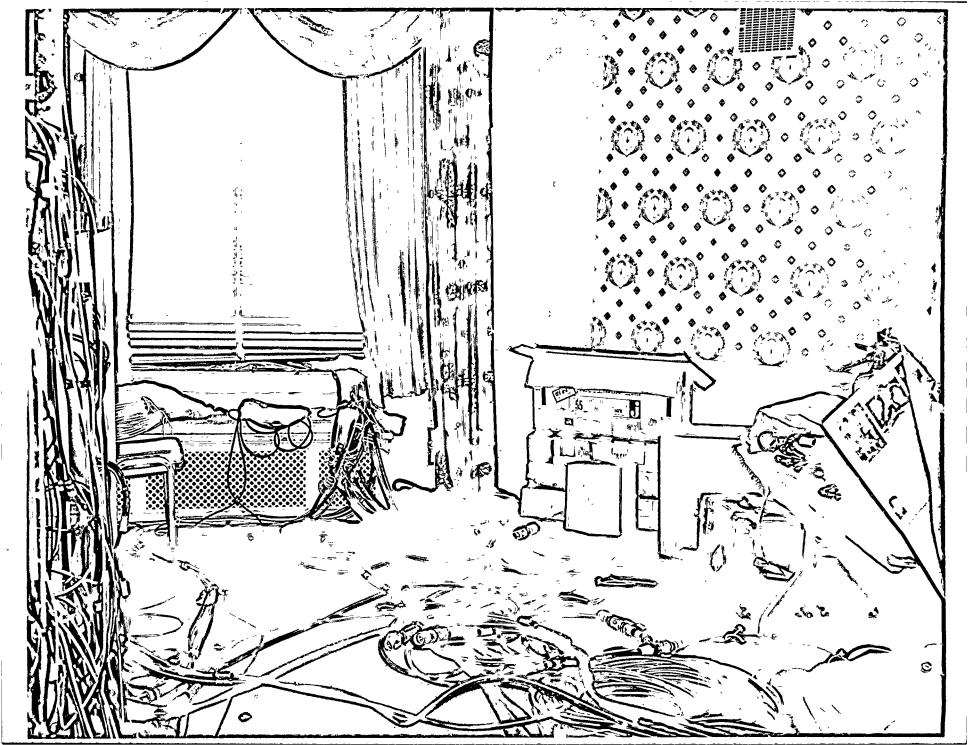

This is to advise that ASAC Alfred L. Anderson,
Anchorage, called at 10:35 p.m., 10/17/72, concerning captioned b6
individuals reported missing in a private aircraft on a b7C
flight from Anchorage to Juneau, Alaska, on 10/16/72.

ASAC Anderson advised that during the day search planes had picked up a signal believed to be that of a "crash plocator beacon" for approximately 40 minutes some distance from Juneau, however, search planes were unable to pin point the source of the signal. Anderson stated that the Coast Guard and Federal Aviation Administration authorities, Anchorage, related that it was impossible to tell whether this signal was from the missing aircraft involved in this or possibly that of another downed aircraft.

Anderson stated that these authorities familiar with the weather conditions and route taken by the missing aircraft did not see how the aircraft could possibly reach Juneau. He stated this opinion had not been made public by these authorities and was only for the benefit of the FBI.