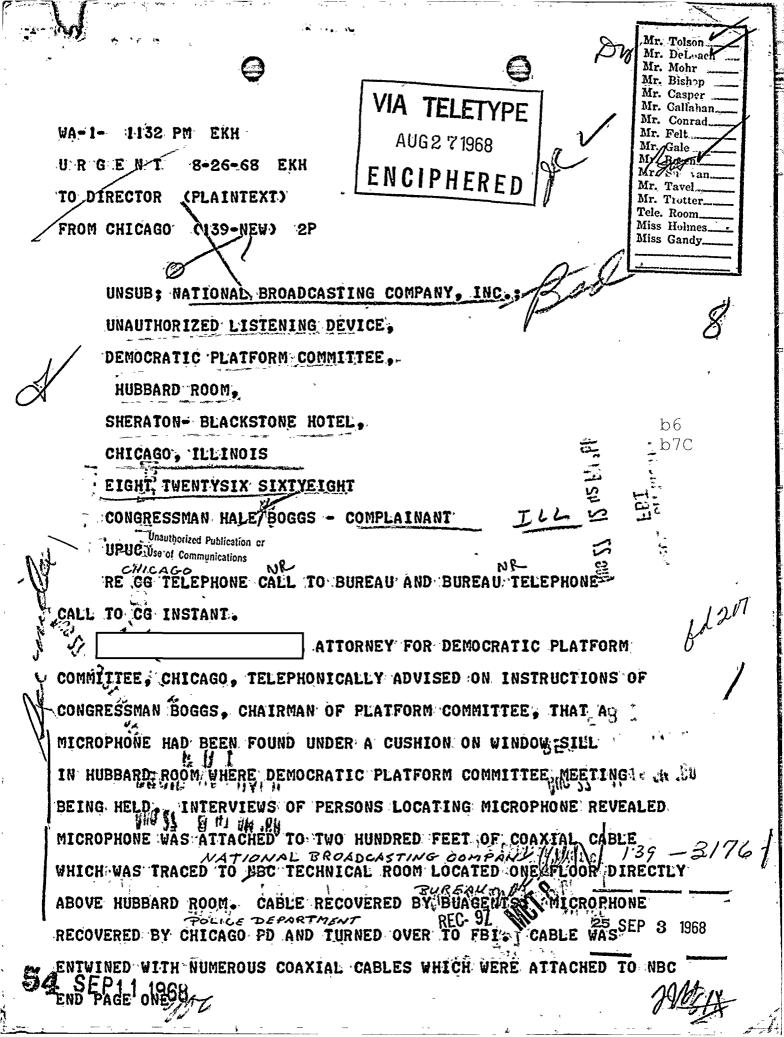

This is to advise that ASAC Alfred L. Anderson,
Anchorage, called at 10:35 p.m., 10/17/72, concerning captioned b6
individuals reported missing in a private aircraft on a b7C
flight from Anchorage to Juneau, Alaska, on 10/16/72.

ASAC Anderson advised that during the day search planes had picked up a signal believed to be that of a "crash plocator beacon" for approximately 40 minutes some distance from Juneau, however, search planes were unable to pin point the source of the signal. Anderson stated that the Coast Guard and Federal Aviation Administration authorities, Anchorage, related that it was impossible to tell whether this signal was from the missing aircraft involved in this or possibly that of another downed aircraft.

Anderson stated that these authorities familiar with the weather conditions and route taken by the missing aircraft did not see how the aircraft could possibly reach Juneau. He stated this opinion had not been made public by these authorities and was only for the benefit of the FBI.