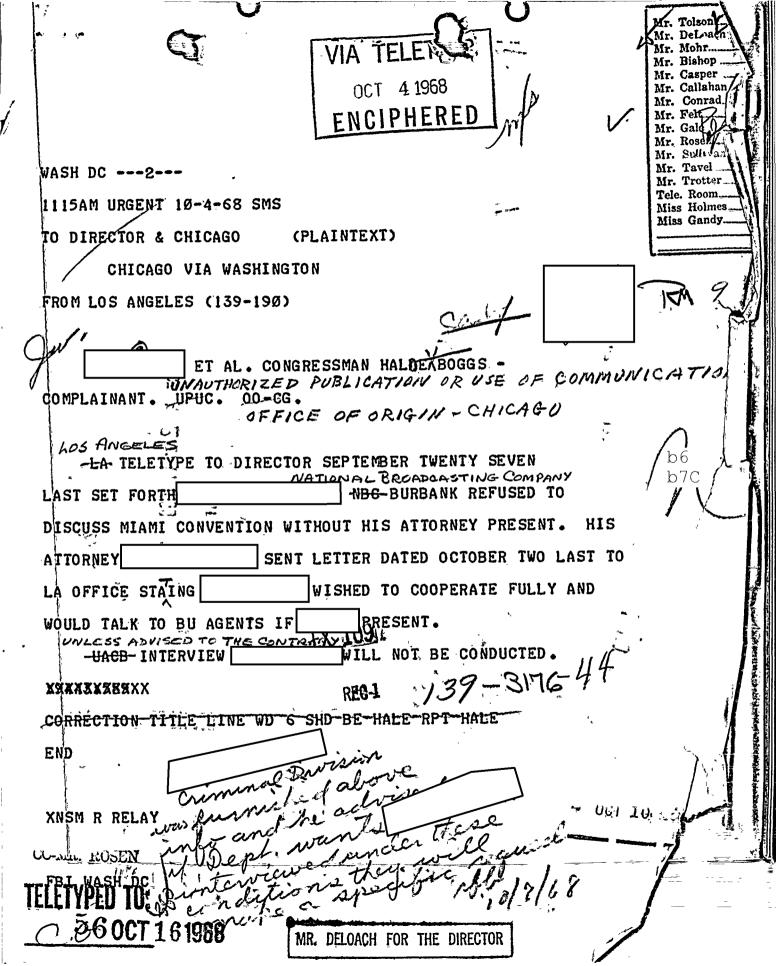

>One copy of each report, in possession of Chi<br>Division, furnished to the Office of the United States | ase to— done. |
| *            | Outstanding reports, being prepared by Newark Angeles Divisions, not yet received at Chicago.  Newark and Los Angeles Divisions, furnish copreports to Chicago Division, which will make disseminat                                                                             | ies of        |
|              | and Chicago will advise Bureau when complete disseminat  3 Bureau 2 Newark (139-64) 2 - Los Angeles (139-190) 1 - Chicago  RGM: RIS (8)  C. C. Bishop  C. C. Bishop                                                                                                             | ion made.     |

4 OCT 1 Z 1968

Special Agent in Charge

ent \_\_\_\_\_

Per



October 4, 1968 GENERAL INVICATIVE DIVISION This is case in which admitted ordering installation of two concealed microphones to monitor two closed sessions of Platform Committee at Democratic National Convention. At request of Department Los Angeles attempted to interview regarding a reported monitoring of closed Credentials Committee meeting at the Republican National Convention. refused to be interviewed. Attached relates that attorney has advised Los Angeles that is willing to be interviewed if attorney present. Department being advised that no interview of will be conducted under such conditions unless Department specifically requests such interview. RFB:c b7C

| €D-36 (     | (Rev. 5-22-64)        | Ö