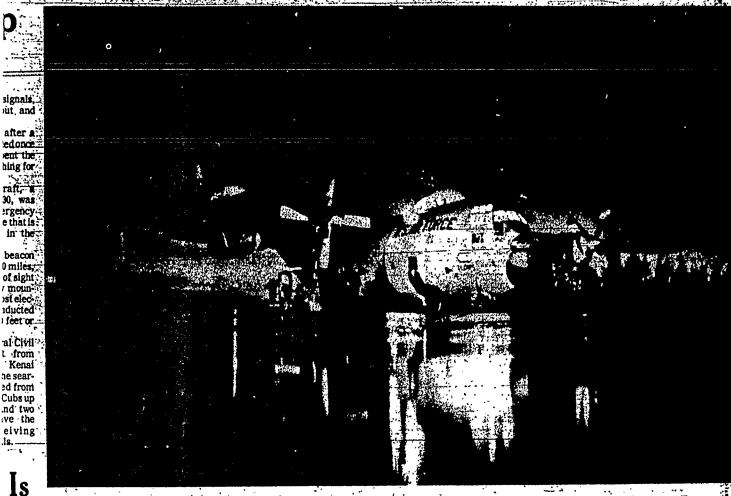

### **DETAILS:**

captioned victims.

On 10/16/72, a 310 Cessna Aircraft carrying U.S. House majority leader THOMAS HALE BOGGS, also known as (aka) HALE BOGGS, from the State of Louisiana; U.S. Representative NICHOLAS JOSEPH BEGICH aka NIKE BEGICH from Alaska; Administrative Assistant for BEGICH, RUSSELL L. BROWN; and the pilot, DON E. JONZ, was reported missing in-flight from Anchorage, Alaska, to Juneau, Alaska. The aircraft took off from Anchorage, Alaska, at 9:12 AM and was scheduled to arrive in Juneau, Alaska, at 12:30 PM. The twin engine Cessna aircraft owned by ALASKA AIRWAYS, Fairbanks, Alaska, was reported to have had six hours of fuel aboard. No word had been received from the aircraft after it took off from Anchorage, Alaska. A massive search conducted by the COAST GUARD, RESCUE COORDINATION CENTER at ELMENDORF AIR

regarding circumstances surrounding the deaths of

(2) - Anchorage Julian: Plaf (2) 5 th 32 30/91

investigation into allegations made by subject,

b6 b7C

166C-AN-

FORCE BASE, and the FEDERAL AVIATION ADMINISTRATION took place for 39 days, which covered over 325,000 miles. The weather on the day that the plane disappeared was described as one of severe to extreme turbulence and high winds.