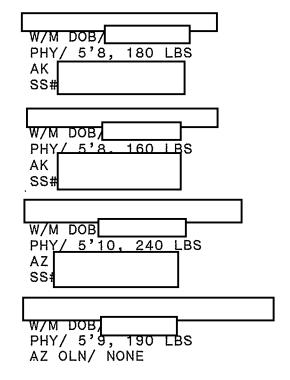

|

| 6. P | er |  |
|------|----|--|
|      |    |  |
|      |    |  |
|      |    |  |
|      |    |  |
|      |    |  |
|      |    |  |
|      |    |  |
|      |    |  |
|      |    |  |
|      |    |  |
| 1    |    |  |
|      |    |  |
| •    |    |  |
|      |    |  |
|      |    |  |
|      |    |  |
|      |    |  |
|      |    |  |

The following are the identifiers of those mentioned, the identifiers were developed via LE in Alaska and Arizona:



| W/F DOB/<br>PHY/ 5'2 125 LB<br>AK<br>SS# |   |
|------------------------------------------|---|
| PHY / 5'2 125 IR                         | S |
| AK                                       |   |
| SS#                                      |   |
| "                                        |   |

b6 b7C b7D

NOTE: RECONTACT WAS MADE WITH ON 013195 AND AT THAT TIME HE AGREED TO BE INTERVIEWED BY THE ANCHORAGE FBI, TESTIFY IN ANY COURT PROCEEDINGS, AND A POLYGRAPH.

166C-AN-10388 LAH/lah (2) On September 13, 1995, the following investigation was and conducted by Special Agents (SA) white male, date of birth b6 place of birth Spokane, Washington, Social Security Account b7C Number Vafter being apprised of the identities of the interviewing agents, provided the following information: stated tha