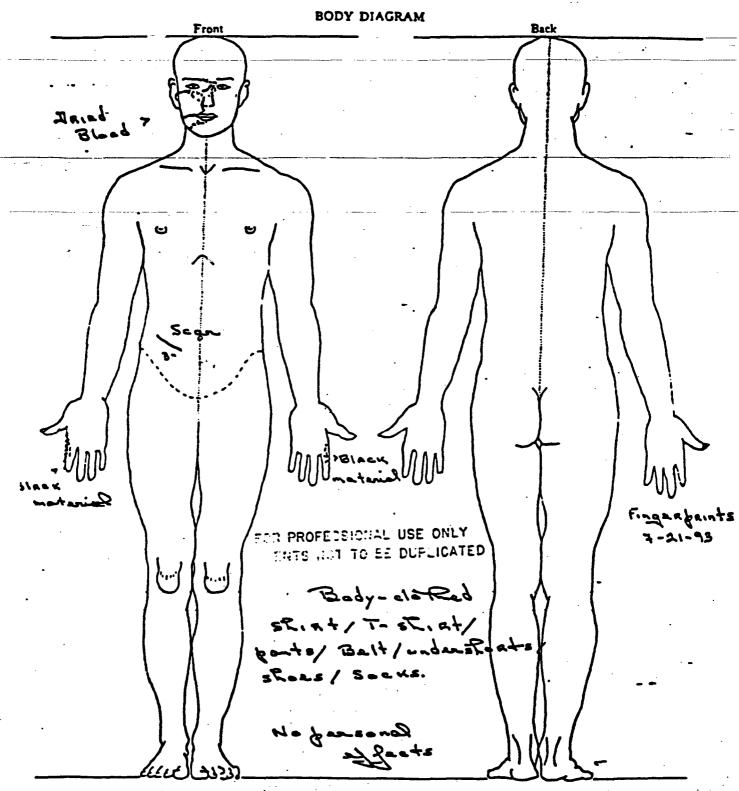

y  $7\frac{1}{2}$ " from the top of the head; there is also a defect in the tissues of the soft palate and some of these fragments contain probable powder debris. The wound track in the head continues backward and upward with an entrance wound just left of the foramen magnum with tissue damage to the brain stem and left cerebral hemisphere with an irregular exit scalp and skull defect near the midline in the occipital region. No metallic fragments recovered.

MICROSCOPICS:

Section of lung reveals alveolar filling by red blood cells; in the liver 3 to 4% of liver cells contain fat vacuoles. Sections of soft-pelate positive for powder debris.

OTHER LABORATORY PROCEDURES: TOXICOLOGY & BACTERIOLOGY D DENTAL CHART D X-RAY D FINGER-PRINT D
PHOTOGRAPHY D SEROLOGY D FORENSIC SCIENCE D





214



Decedent's 3612 inches

Examined Q

By 2.0. Bayer

Date 4-21-93

LEFT

TROPE TO USE SHEY

FRONT .



BACK

vincant thostar

R. C. Beyon

TO CO

**9**.) -

· \$1915.3

FRONT

PROFESSIONAL USE ONLY



BACK

Vincent Fretar

2.0. Beyon 7-21-93

091



Decedent's Name Vincent Festas

Examined

By Re. By Date 7-21-95



# GUNSHOT WOUND CHART

| Na          | me                | <u> </u>                | <u>ئے</u> |          | <u> </u> | 24 m     | <u> </u> | <del>-</del> |          | _ Coun   | iy <u> </u> | عبد      | <u> Lax</u> |          |
|-------------|-------------------|-------------------------|-----------|----------|----------|----------|----------|--------------|----------|----------|-------------|----------|-------------|----------|
|             |                   |