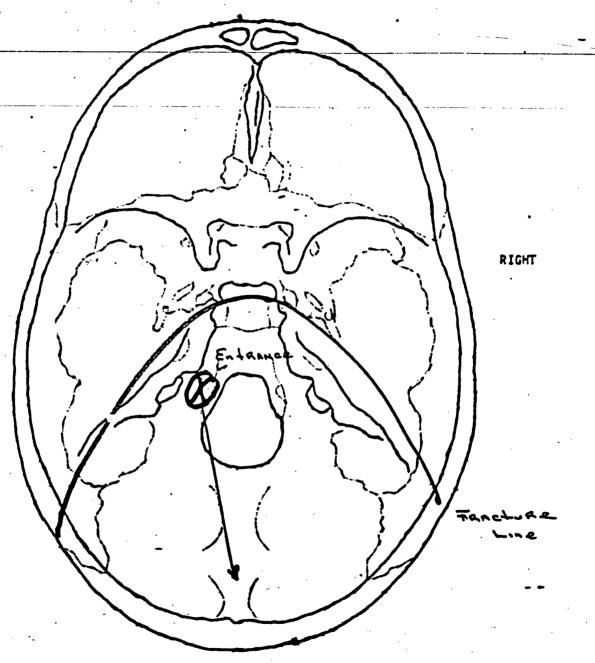

e and some of these fragments contain probable powder debris. The wound track in the head continues backward and upward with an entrance wound just left of the foramen magnum with tissue damage to the brain stem and left cerebral hemisphere with an irregular exit scalp and skull defect near the midline in the occipital region. No metallic fragments recovered.

MICROSCOPICS:

Section of lung reveals alveolar filling by red blood cells; in the liver 3 to 4% of liver cells contain fat vacuoles. Sections of soft-pelate positive for powder debris.

OTHER LABORATORY PROCEDURES: TOXICOLOGY & BACTERIOLOGY D DENTAL CHART D X-RAY D FINGER-PRINT D
PHOTOGRAPHY D SEROLOGY D FORENSIC SCIENCE D





214



Decedent's 3612 inches

Examined Q

By 2.0. Bayer

Date 4-21-93

LEFT

TROPE TO USE SHEY

FRONT .



BACK

vincant thostar

R. C. Beyon

TO CO

**9**.) -

· \$1915.3

FRONT

PROFESSIONAL USE ONLY



BACK

Vincent Fretar

2.0. Beyon 7-21-93

091



Decedent's Name Vincent Festas

Examined

By Re. By Date 7-21-95



# GUNSHOT WOUND CHART

| Na          | me                | <u> </u>                | <u>ئے</u> |          | <u> </u> | 24 m     | <u> </u> | <del>-</del> |          | _ Coun   | iy <u> </u> | عبد      | <u> Lax</u> |          |
|-------------|-------------------|-------------------------|-----------|----------|----------|----------|----------|--------------|----------|----------|-------------|----------|-------------|----------|
|             |                   |                         | WOUND NO. |          |          |          |          |              |          |