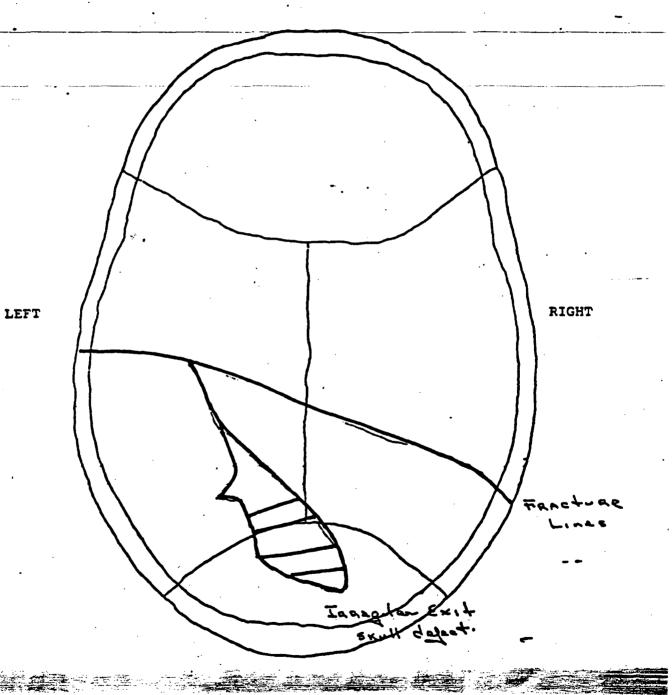

s backward and upward with an entrance wound just left of the foramen magnum with tissue damage to the brain stem and left cerebral hemisphere with an irregular exit scalp and skull defect near the midline in the occipital region. No metallic fragments recovered.

MICROSCOPICS:

Section of lung reveals alveolar filling by red blood cells; in the liver 3 to 4% of liver cells contain fat vacuoles. Sections of soft-pelate positive for powder debris.

OTHER LABORATORY PROCEDURES: TOXICOLOGY & BACTERIOLOGY D DENTAL CHART D X-RAY D FINGER-PRINT D
PHOTOGRAPHY D SEROLOGY D FORENSIC SCIENCE D





214



Decedent's 3612 inches

Examined Q

By 2.0. Bayer

Date 4-21-93

LEFT

TROPE TO USE SHEY

FRONT .



BACK

vincant thostar

R. C. Beyon

TO CO

**9**.) -

· \$1915.3

FRONT

PROFESSIONAL USE ONLY



BACK

Vincent Fretar

2.0. Beyon 7-21-93

091



Decedent's Name Vincent Festas

Examined

By Re. By Date 7-21-95



# GUNSHOT WOUND CHART

| Na          | me                | <u> </u>                | <u>ئے</u> |          | <u> </u> | 24 m     | <u> </u> | <del>-</del> |          | _ Coun   | iy <u> </u> | عبد      | <u> Lax</u> |          |
|-------------|-------------------|-------------------------|-----------|----------|----------|----------|----------|--------------|----------|----------|-------------|----------|-------------|----------|
|             |                   |                         | WOUND NO. |          |          |          |          |              |          |          |             |          |             |          |
|             |                   |