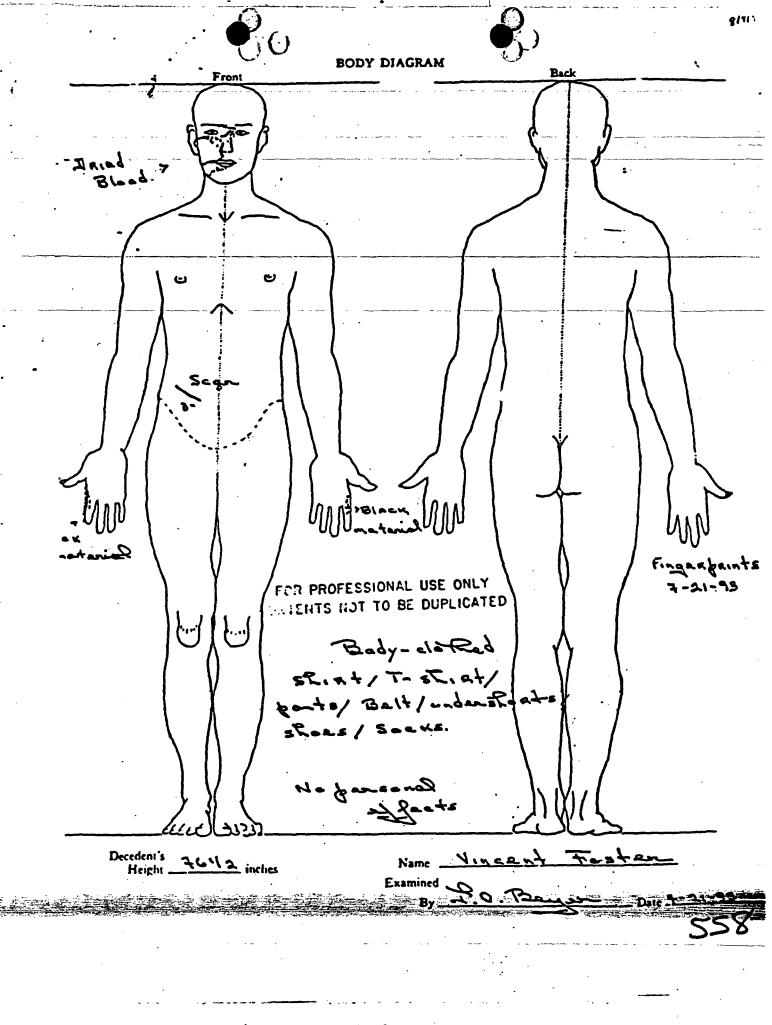

a point approximately 72" from the top of the head; there is also a defect in the tissues of the soft palate and some of these fragments contain probable powder debris. The wound track in the head continues backward and upward with an entrance wound just left of the foramen magnum with tissue damage to the brain stem and left cerebral hemisphere with an irregular exit scalp and skull defect near the midline in the occipital region. No metallic fragments recovered.

ICROSCOPICS:

Section of lung reveals alveolar filling by red blood cells; in the liver 3 to 4% of liver cells contain fat vacuoles. Sections of soft palate positive for powder debris.

> FINGER-PRINT C X-RAY D

OTHER LABORATORY PROCEDURES: BACTERIOLOGY [] TOXICOLOGY & DENTAL CHART D PHOTOGRAPHY [] SEROLOGY [] FORENSIC SCIENCE



FOR PROFESSIONAL USE ONLY

FRONT

LEFT

RIGHT BACK

?c.B.5~

4 - M -93

559

FRONT

FOR PROFESSIO AL USE ONLY CATACILICUE 3 OF FOE CIRE.



2.0. Beyon 7-21-93 560



pestarior one framex-longe defect - soft poleta defect / fonder debris identified. Front Perforating Gunshet would 11/4 ×1 FCR PROFESSIONAL USE ONLY . WHENTS HOT TO BE DUPLICATED Back

Decedent's Name Vincent Faster

Examined

By Re Bylane

Date 3- 21-92

561

GUNSHOT WOUND CHART

| N  | ime                                          | 4,25                    | ئے          |           | T-:      | <u> </u> | <u> </u> |     | ·   | City.<br>Coun | y <del>S</del> | NIR | Bar |     |
|----|----------------------------------------------|-------------------------|-------------|-----------|----------|----------|----------|-----|----