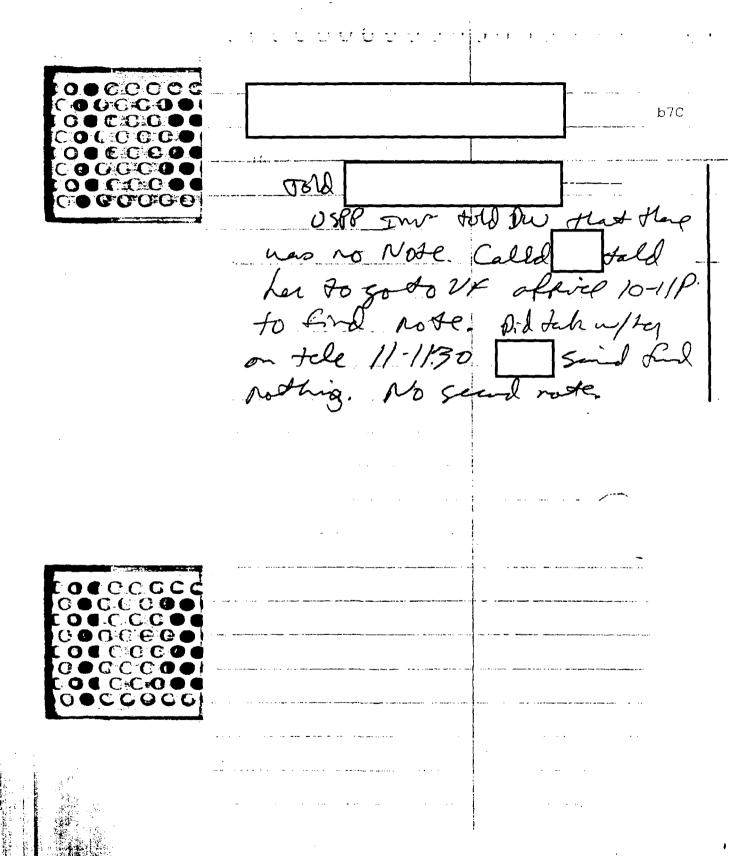

# Headquarters File 161B-HQ-1044727

377

| •••      | TO: FB         | I (ATTENTION: Spin Unit, Room 437)                                                           |
|----------|----------------|----------------------------------------------------------------------------------------------|
|          | fron: Bu       | nard Mussbaum, Counsel to the President                                                      |
|          | SUBJECT: FB    | I INVESTIGATIONS .                                                                           |
| •        | Candidate's Na | me Vincent Foster ssan 429-80-1132                                                           |
|          |                | 1/15/45 Place of Birth Hope AR                                                               |
|          |                | = 5414 Stonewall Road Eittle Rock, AR                                                        |
|          | We request:    | Copy of Previous Report                                                                      |
|          |                | Name Check                                                                                   |
|          |                | Expanded Name Check                                                                          |
| ••       |                | Full-Field Investigation Level ILevel II_X_Level III                                         |
|          |                | Limited Update                                                                               |
| _        |                | Other                                                                                        |
| <u> </u> | The candidate  | named above is being considered for:                                                         |
| . 54///E |                | Presidential Appointment  Requiring Senate Confirmation  X Not Requiring Senate Confirmation |
|          |                | White House Staff Position                                                                   |
| •        | ·              | White House Access Position .                                                                |
| Seat     | Attachments:   | 161B-HQ-1044727-1                                                                            |
| opm      | •              | SF-86                                                                                        |
| Õ        |                | FD-258 (Fingerprint Card)                                                                    |
| -        | AUDE           | SF-86 Supplement                                                                             |
| ENCTO    | SULL           | Other                                                                                        |