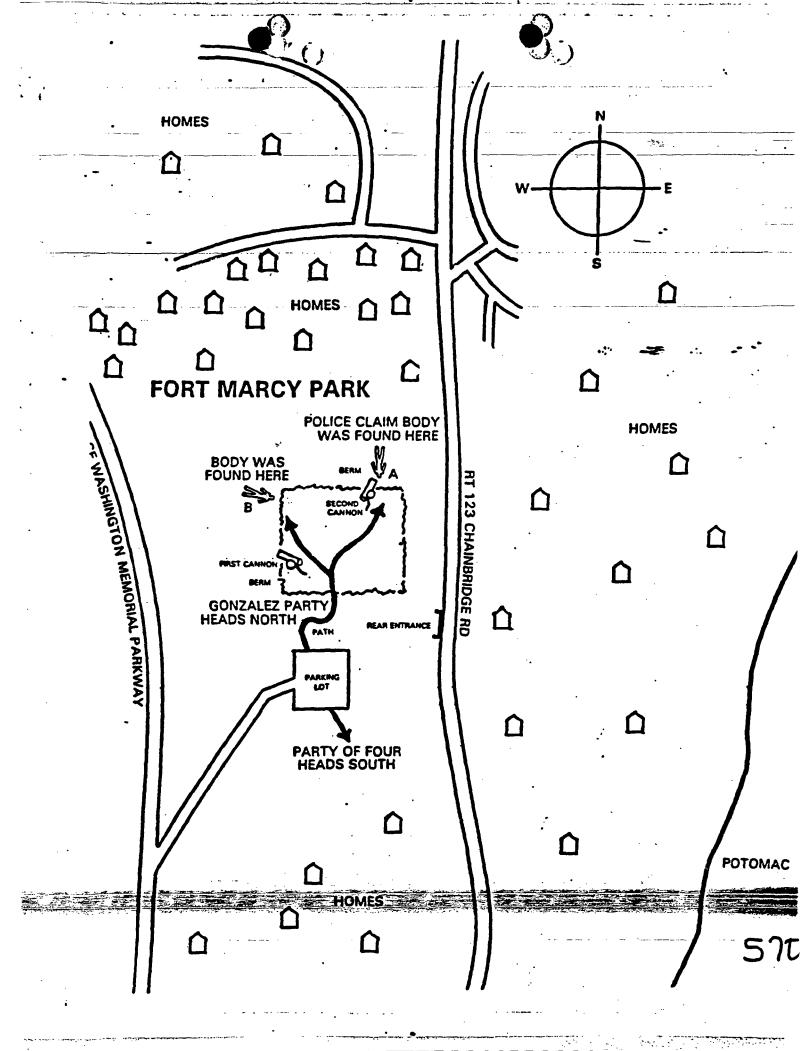

Cartridge Case, Brass Container, Can, Pull Tab (2), Aluminum Machinery, Plate, White metal Hardware, Nail, Common, Ferrous Harness, Hardware, Horseshoe, Frag, Ferrous Hardware, Spike, Ferrous

(Blank Page)

567



By Christopher Ruddy 1713 Post.

Copyright, 1994

As a reporter for The New York Post, I authored a series of articles on the death investigation of Vincent Foster, former deputy White House Counsel.

Since the release of the Fiske report of June 30, 1994 on the Foster death investigation, I have received a number of requests for comment. Herein, lies my detailed analysis. I have chosen to produce this information in this manner since a newspaper format would be inappropriate, and the pending hearings make this information timely and important.

Christopher Ruddy July 18, 1994





"Stretch your talents, grasp beyond the closest Lranch, take a risk, stick your neck out, speak you mind, challenge the status quo and conventional wisdom. Do not just accept responsibility. Chase it down.

-Vincent W. Foster, Jr. May 8, 1993, Commencement Address, University of Arkansas Law School.

#### THE COVER-UP

When Sgt. George Gonzalez, a lead paramedic, reported for duty to cover for an absent member of Fairfax County (Va.) Fire & Rescue Station No. 1, on July 20, 1993, little and did he know that fate would make him privy to one of the biggest cover-ups in American history.

For, just a couple of hours into that sweltering evening, Gonzalez, and at least 20 other officials, would have intimate knowledge of the spot where Vincent Foster's body was found in Fort Marcy Park --