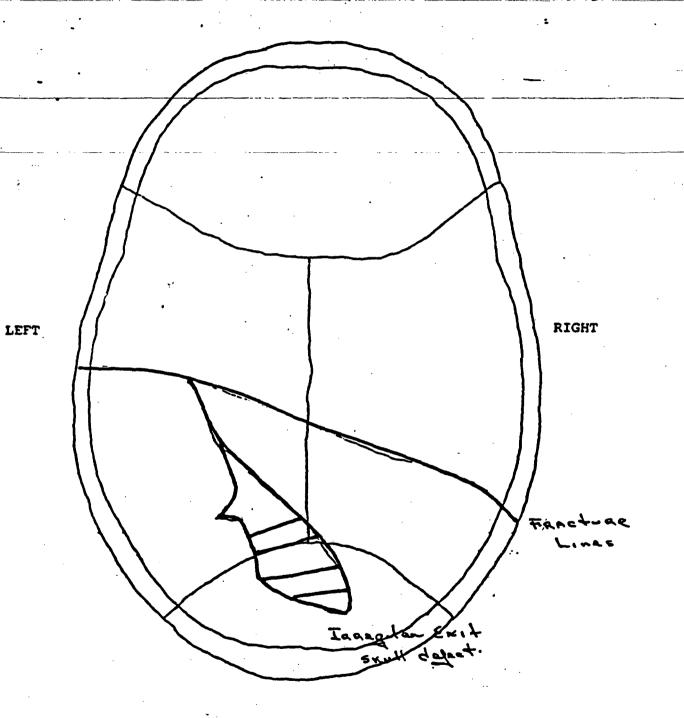

tain probable powder debris. The wound track in the head continues backward and upward with an entrance wound just left of the foramen magnum with tissue damage to the brain stem and left cerebral hemisphere with an irregular exit scalp and skull defect near the midline in the occipital region. No metallic fragments recovered.

ICROSCOPICS:

Section of lung reveals alveolar filling by red blood cells; in the liver 3 to 4% of liver cells contain fat vacuoles. Sections of soft palate positive for powder debris.

> FINGER-PRINT C X-RAY D

OTHER LABORATORY PROCEDURES: BACTERIOLOGY [] TOXICOLOGY & DENTAL CHART D PHOTOGRAPHY [] SEROLOGY [] FORENSIC SCIENCE



FOR PROFESSIONAL USE ONLY

FRONT

LEFT

RIGHT BACK

?c.B.5~

4 - M -93

559

FRONT

FOR PROFESSIO AL USE ONLY CATACILICUE 3 OF FOE CIRE.



2.0. Beyon 7-21-93 560



pestarior one framex-longe defect - soft poleta defect / fonder debris identified. Front Perforating Gunshet would 11/4 ×1 FCR PROFESSIONAL USE ONLY . WHENTS HOT TO BE DUPLICATED Back

Decedent's Name Vincent Faster

Examined

By Re Bylane

Date 3- 21-92

561

GUNSHOT WOUND CHART

| N  | ime                                          | 4,25                    | ئے          |           | T-:      | <u> </u> | <u> </u> |     | ·   | City.<br>Coun | y <del>S</del> | NIR | Bar |     |
|----|----------------------------------------------|-------------------------|-------------|-----------|----------|----------|----------|-----|-----|---------------|----------------|-----|-----|-----|
|    |                                              |                         |