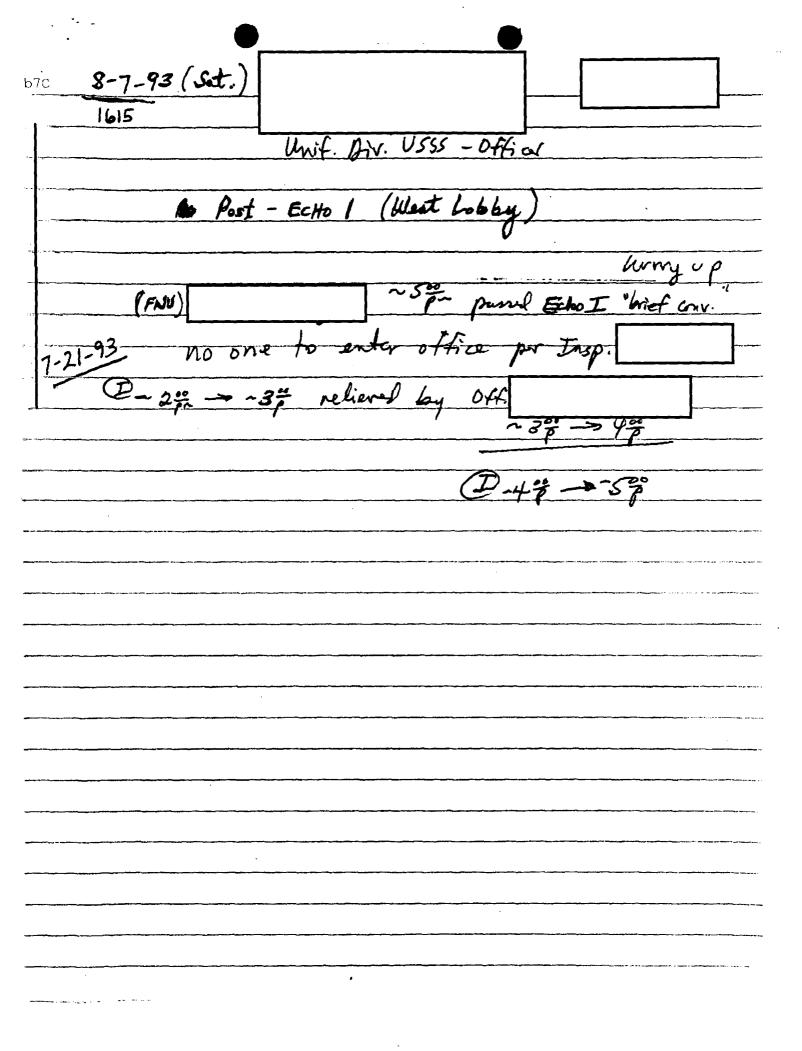

# Headquarters File 161B-HQ-1044727

377

| •••      | TO: FB         | I (ATTENTION: Spin Unit, Room 437)                                                           |
|----------|----------------|----------------------------------------------------------------------------------------------|
|          | fron: Bu       | nard Mussbaum, Counsel to the President                                                      |
|          | SUBJECT: FB    | I INVESTIGATIONS .                                                                           |
| •        | Candidate's Na | me Vincent Foster ssan 429-80-1132                                                           |
|          |                | 1/15/45 Place of Birth Hope AR                                                               |
|          |                | = 5414 Stonewall Road Eittle Rock, AR                                                        |
|          | We request:    | Copy of Previous Report                                                                      |
|          |                | Name Check                                                                                   |
|          |                | Expanded Name Check                                                                          |
| ••       |                | Full-Field Investigation Level ILevel II_X_Level III                                         |
|          |                | Limited Update                                                                               |
| _        |                | Other                                                                                        |
| <u> </u> | The candidate  | named above is being considered for:                                                         |
| . 54///E |                | Presidential Appointment  Requiring Senate Confirmation  X Not Requiring Senate Confirmation |
|          |                | White House Staff Position                                                                   |
| •        | ·              | White House Access Position .                                                                |
| Seat     | Attachments:   | 161B-HQ-1044727-1                                                                            |
| opm      | •              | SF-86                                                                                        |
| Õ        |                | FD-258 (Fingerprint Card)                                                                    |
| -        | AUDE           | SF-86 Supplement                                                                             |
| ENCTO    | SULL           | Other                                                                                        |