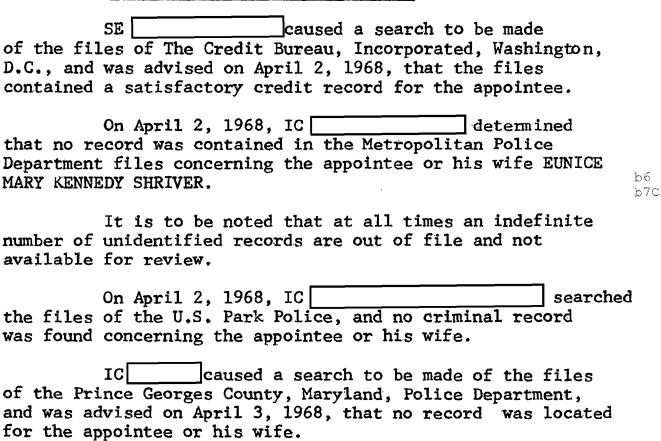

question enocerning his loyalty, morals, reputation. He recommended him to a position of trust and confidence with the Government.

> b6 b7C

Minority Floor Leader, Senator EVERETT MCKINLEY DIRKSEN, advised that the Senator is unavailable for interview due to a temporary physical disability. He said he is authorized to say the Senator has had professional contact with the appointee for more than 10 years. He said the Senator is aware of his nomination by the President to the post of Ambassador to France. He said he is authorized to say the Senator would interpose no objection to his nomination to an ambossadorial post. He said the Senator considers the appointee to be an outstanding American and is a gentleman in all respects.

WFO 161-4887 MEL:nar 1

#### CREDIT AND POLICE AGENCY CHECKS



WFO 161-4887 MEL:nar

#### MISCELLANEOUS

#### House Committee on Un-American Activities

The files of the House Committee on Un-American

Activities were reviewed on April 2, 1968, by SE

and no identifiable record was found for the appointee.

#### Passport Office

Records of the Passport Office, Department of State, reviewed by SA JEROME E. VEIGLE, on April 5, 1968, disclosed the appointee was issued passport number J237667 on February 21, 1968, at Washington, D.C. His travel plans were unbrown except for the purpose of the trip which was future prospect as tourist. The application disclosed he last married on May 23, 1953 to EUNICE MARY KENNEDY SHRIVER who was born July 10, 1921, at Boston, Massachusetts. His occupation was Special Assistant to the President.

Passport number DB55625