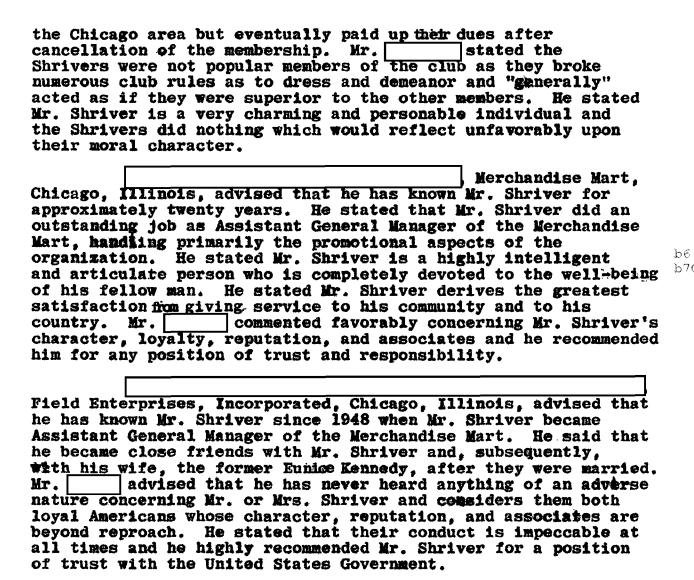

Everett McKinley Dirksen, United States Senator from Illinois, advised through his Research Assistant, Oliver J. Dompierre, in Washington, D. C., that he has had professional contact with Mr. Shriver for more than ten years. He advised that he considers Mr. Shriver to be an outstanding American and a gentleman in all respects and he recommended him for the position of United States Ambassador to France.

Chicago, Illinois, advised that he is a member of the Saddle and Cycle Club. Chicago, Illinois, and was formerly the club. He stated that Mrs. Shriver was a member of that club before she married Mr. Shriver and Mr. Shriver joined the club following their marriage. He stated that the Shrivers were dropped from membership in the club for nonpayment of dues after Mr. Shriver left

b6 b7С



Richard J. Daley, Mayor, Chicago, Illinois, advised that he has known Mr. Shriver both socially and professionally since approximately 1953. He advised that he has been associated with Mr. Shriver on numerous occasions in connection with community and civic affairs. Mayor Daley stated that Mr. Shriver served on the Board of Education of the City of Chicago for several years and did an outstanding job while on the Board. He advised he has the highest regard for Mr. Shriver and for the other members of his family with whom he is well acquainted. He highly recommended Mr. Shriver for any position of trust and responsibility.



b7C

Office of Economic Opportunity, Executive Office of the President, Washington, D. C., advised that he has worked closely with Mr. Shriver for approximately seve