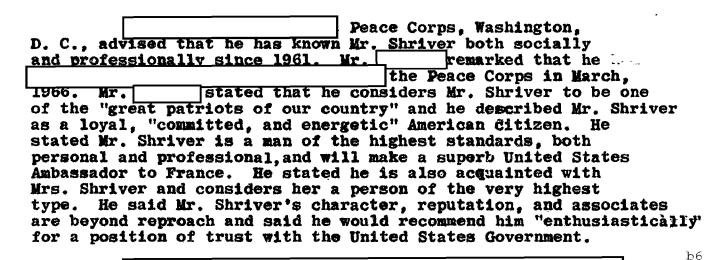

joined the club following their marriage. He stated that the Shrivers were dropped from membership in the club for nonpayment of dues after Mr. Shriver left

b6 b7С



Richard J. Daley, Mayor, Chicago, Illinois, advised that he has known Mr. Shriver both socially and professionally since approximately 1953. He advised that he has been associated with Mr. Shriver on numerous occasions in connection with community and civic affairs. Mayor Daley stated that Mr. Shriver served on the Board of Education of the City of Chicago for several years and did an outstanding job while on the Board. He advised he has the highest regard for Mr. Shriver and for the other members of his family with whom he is well acquainted. He highly recommended Mr. Shriver for any position of trust and responsibility.



b7C

Office of Economic Opportunity, Executive Office of the President, Washington, D. C., advised that he has worked closely with Mr. Shriver for approximately seven years, both at the Peace Corps and at the Office of Economic Opportunity. stated he has also enjoyed a social acquaintance with both if Mr. and Mrs. Shriver. He described Mr. Shriver as an urbane and witty person who is intelligent, quick, and sensitive. He stated Mr. Shriver is energetic, possesses a "transflous" capacity for work, and is a highly efficient administrator. stated that the Office of Economic Opportunity has as an institution has generated some criticism, hone of which has been directly related to the administrative ability of Mr. Shriver. He advised that Mr. Shriver has never been the subject of any personal