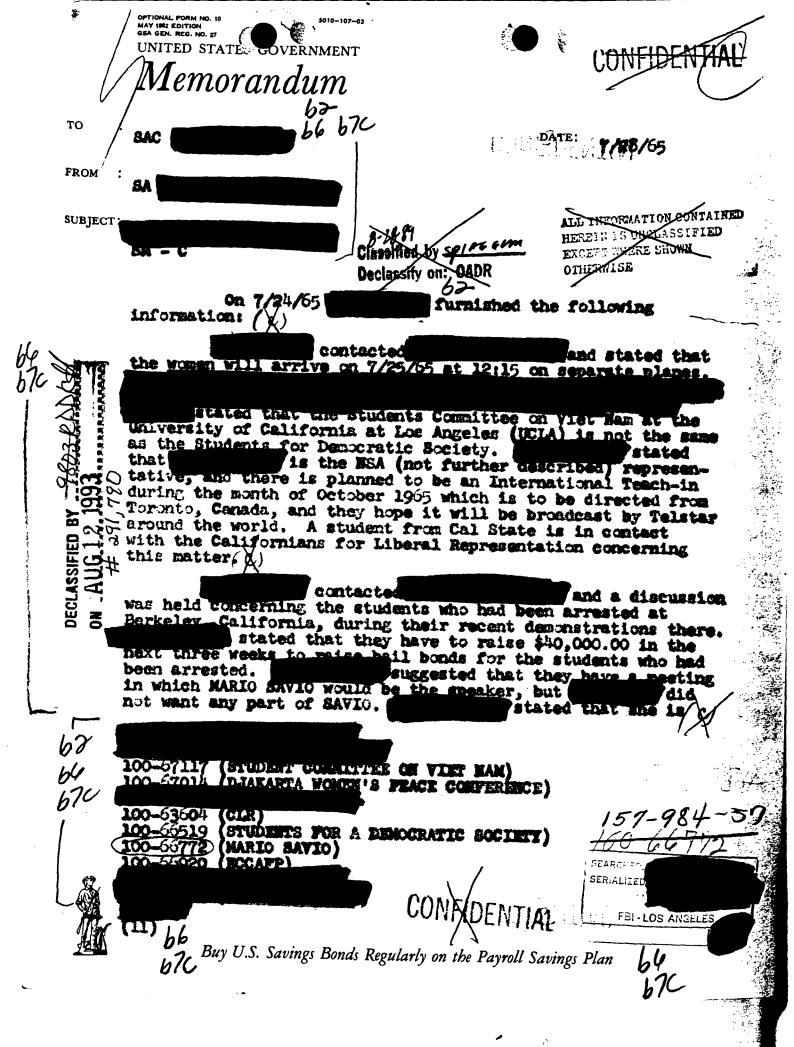

## Memorandum

TO SAC, LOS ANGELES (100-63159) DATE: 1/5/65 66670 DECLASSIFIED BY 9803 PD **FROM** 674 on AUG 12 1993 SUBJECT: # 291,790 LOCATION RECKLYED Writer 670 670 to be 61D furnished reliable information in the past and will information contained those identity & E. WILL VICEL SIFE OF OEDR THE SILV A should be OTHER ... I FE concealed. Informant's report is quoted as follows: (MARIO SAVIO) 670 Read by Buy U.S. Savings Bonds Regularly on the Payroll\_Savings Plan