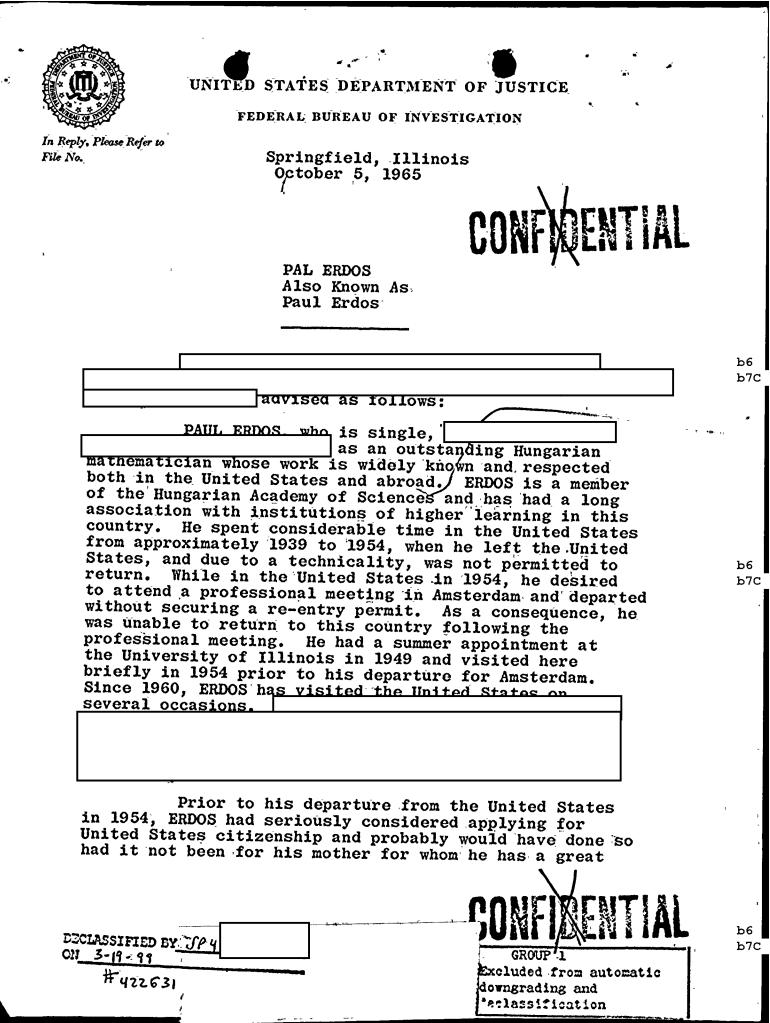

# MICRP. PAUL ERDOS R-399

INFORMATION CONTAINED

ь6 b7C

HEREIN IS UNCLASSIFIED DATE 01-09-2014 BY F63M84K93

ALL

|    |                     |            |            | <b>9</b> |    | 2-      | 11-71 |
|----|---------------------|------------|------------|----------|----|---------|-------|
| CO | PIED FO             | R          |            | IF       | PA |         |       |
|    | REQUESTERS FULL NAM |            |            | _        | γ  |         |       |
|    | i                   | _ <b>_</b> | 1+4        | म्ग      |    | 1-4<br> |       |
|    |                     |            | ,          |          |    |         |       |
|    | ti e                |            | ana<br>Tar | _        |    |         |       |
|    |                     |            |            |          |    |         |       |
|    | -                   | 1          |            |          |    |         |       |

129

10

1

DECLASSIFICATION AUTHORITY DERIVED FROM: FBI AUTOMATIC DECLASSIFICATION GUIDE DATE 01-09-2014 F63M84K93

23813

910, XAPEAS OITY

DIRLITA, 791

INLL THOOD, ske., Trads Fal Interval Sections - 2 and 197 J**\_17 11, 1**350

È

5

27 PH

b6

b6

b7C

b6

b7C

b7C

GLAVIN

Candy

Reference is made to Jashington Field Office letters of June 8 and 12, 1950, captioned "Hungarian Aptivities in the Phitod States, internal Scourity - 2 and 23" and Kansas City letter of June 13, 1950, which contain information concerning the captioned individual.

is will be noted in referenced Tathington field office letter of June 12, 1950, [the subject's Tungarian passport has been sailed (U) at its request to his in cars of the Institute of Sazerical Analysis, University of California, 405 Mildegard Swenue, 1/2 angeles, California] the Hansas tity Office, however, will remain office of (S) origin in this matter until it is detorained that the subject has personently left his position at the University of Mensas.

The dansas city office is authorised to conduct an investigation leading to the development of background information concerning the subject and his activities, bearing in mind the restrictions set forth in Mansas City letter of June 18, 1200. Such information as is developed should be promptly furnished to the los Angeles Office so that the subject's activities in that city can be followed.

For your information and possible use, during instant investigation, there is/transmitted herewith to the Hansas City Office a copy of the report of Special Agent T. <u>J. Council dated</u> Lovember 13, 1941. at Your City, entitled Er. Faul Erdess Deckground information concerning Paul Erdes.