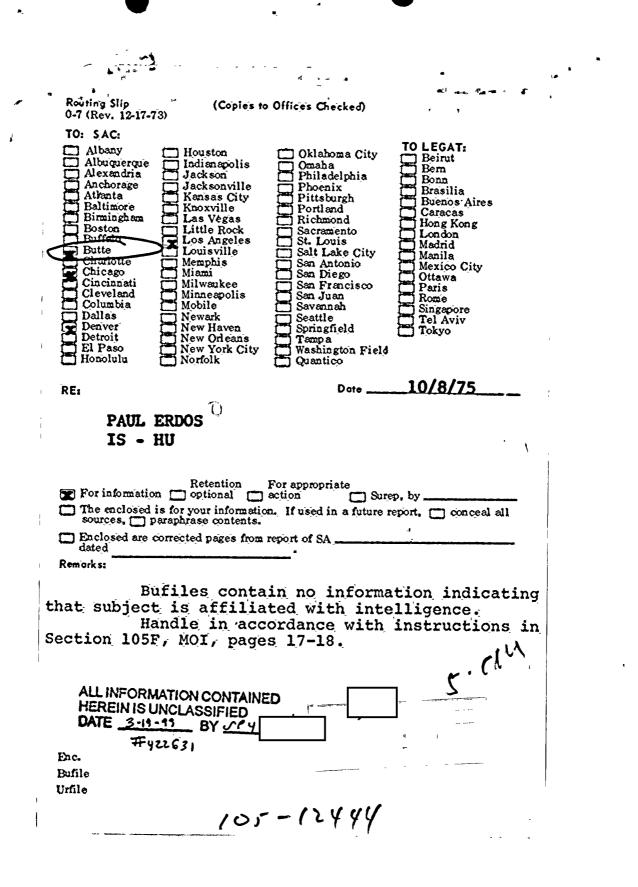

| 4 |
| 1               |                                                                                                           |   |
|                 | 2 ENOLUTE DUITTE                                                                                          |   |
| ſ               | Unice                                                                                                     |   |
| ¥               | # GPOIL1072472-300/10 105-12444                                                                           |   |
|                 | 5 (NOV 05 0975                                                                                            |   |
|                 | 5 (NOV U 5 0975)                                                                                          |   |



ENCLOSURE /05-12444-

Ь6 Ь7С





.

DN 105-5972

At Durango, Colorado:

Will conduct same investigation at Ft. Lewis State College. DN 105-5972

## NON-SYMBOL SOURCE ADMINISTRATIVE PAGE

Source in a nosition to know de

Ь6 Ь7С Ь7D





1.31

DN 105-5972

than Mathematics, and the subject's activities were completely within the intended scope of the visit.

-2-





## NON-SYMBOL SOURCE ADMINISTRATIVE PAGE

Source in a position to know at the

Source in a position to know at the

b6 b7С 'b7D



4-22 (Rev. 12-22-76) FEDERAL BUREAU OF IN TIGATION Cercie Franch 7 🗀 Name Searching Unit, 4543 JEH-FBI Bldg. Service Unit, 4654 JEH-FBI Bldg. Forward to File Review Attention \_\_\_\_ b6 **YEGS** Return to \_ b7C Supervisor Room Ext. Type of Search Requested: Bestricted Search Not Applied All Refe