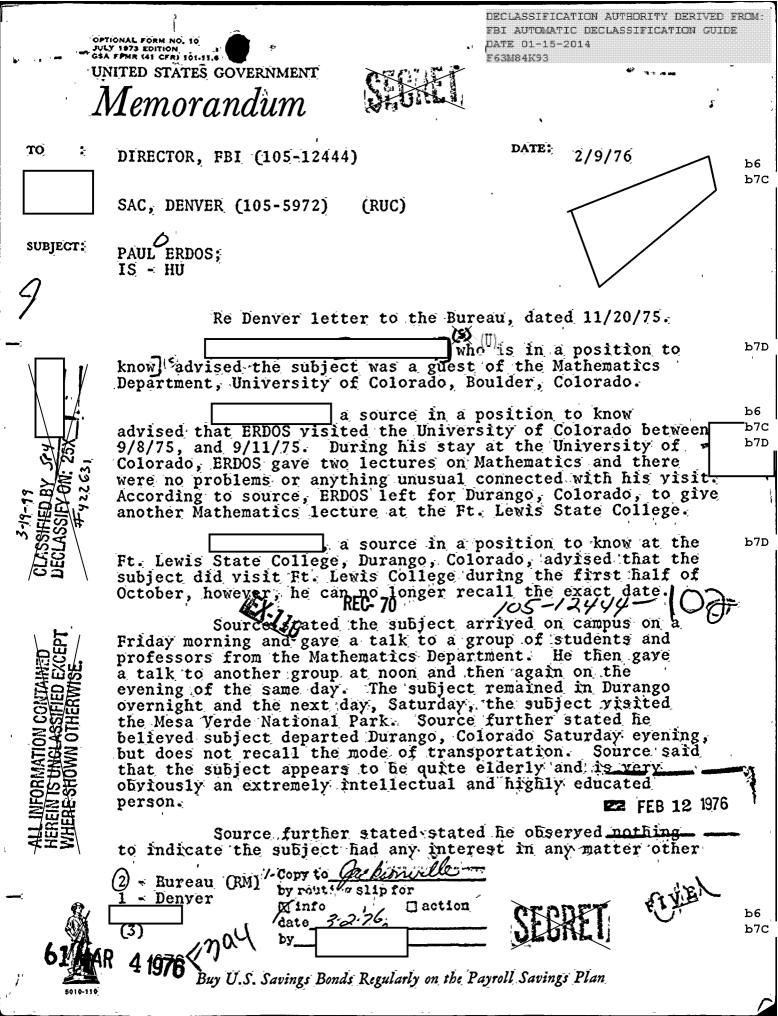

|   |
| ſ               | Unice                                                                                                     |   |
| ¥               | # GPOIL1072472-300/10 105-12444                                                                           |   |
|                 | 5 (NOV 05 0975                                                                                            |   |
|                 | 5 (NOV U 5 0975)                                                                                          |   |



ENCLOSURE /05-12444-

Ь6 Ь7С





.

DN 105-5972

At Durango, Colorado:

Will conduct same investigation at Ft. Lewis State College. DN 105-5972

## NON-SYMBOL SOURCE ADMINISTRATIVE PAGE

Source in a nosition to know de

Ь6 Ь7С Ь7D





1.31

DN 105-5972

than Mathematics, and the subject's activities were completely within the intended scope of the visit.

-2-





## NON-SYMBOL SOURCE ADMINISTRATIVE PAGE

Source in a position to know at the

Source in a position to know at the

b6 b7С 'b7D



4-22 (Rev. 12-22-76) FEDERAL BUREAU OF IN TIGATION Cercie Franch 7 🗀 Name Searching Unit, 4543 JEH-FBI Bldg. Service Unit, 4654 JEH-FBI Bldg. Forward to File Review Attention \_\_\_\_ b6 **YEGS** Return to \_ b7C Supervisor Room Ext. Type of Search Requested: Bestricted Search Not Applied All Reference (Subversive & Nonsubversive) Subversive Search **Nonsubversive Search** \_ References Only 🔲 Main . **Special Instructions:** Restricted to Locality of \_ Exact Name Only (On the Nose) Variations Buildup Subject *L* Birthdate & P