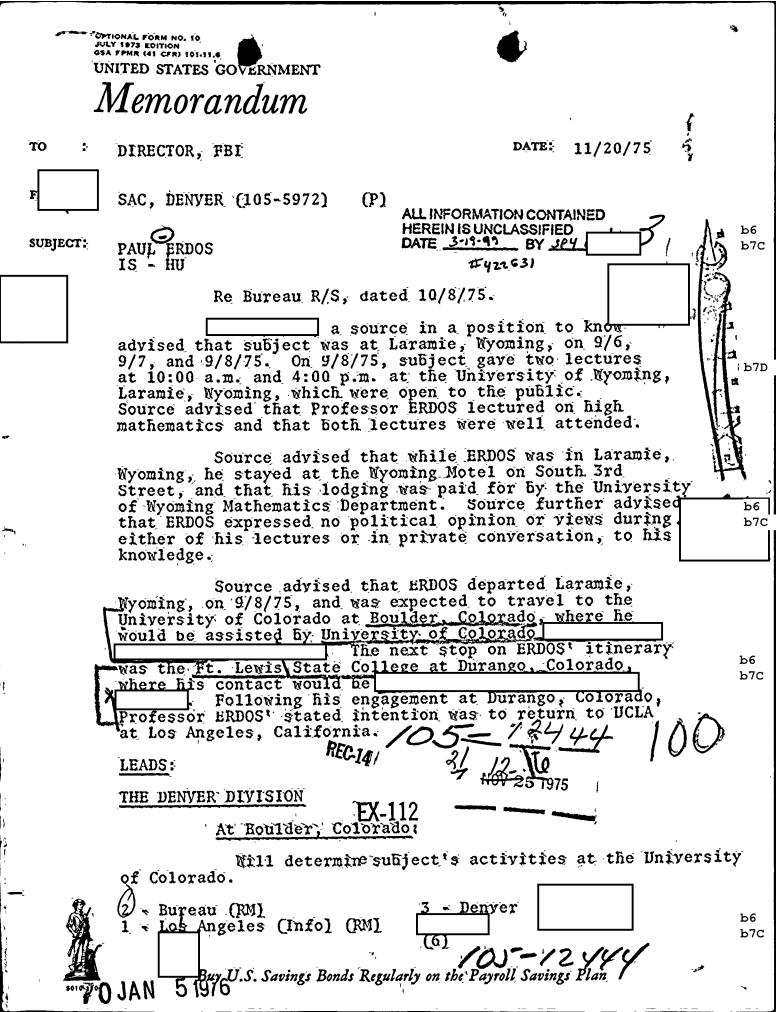

|   |
|                 | 2 ENOLUTE DUITTE                                                                                          |   |
| ſ               | Unice                                                                                                     |   |
| ¥               | # GPOIL1072472-300/10 105-12444                                                                           |   |
|                 | 5 (NOV 05 0975                                                                                            |   |
|                 | 5 (NOV U 5 0975)                                                                                          |   |



ENCLOSURE /05-12444-

Ь6 Ь7С





.

DN 105-5972

At Durango, Colorado:

Will conduct same investigation at Ft. Lewis State College. DN 105-5972

## NON-SYMBOL SOURCE ADMINISTRATIVE PAGE

Source in a nosition to know de

Ь6 Ь7С Ь7D





1.31

DN 105-5972

than Mathematics, and the subject's activities were completely within the intended scope of the visit.

-2-





## NON-SYMBOL SOURCE ADMINISTRATIVE PAGE

Source in a position to know at the

Source in a position to know at the

b6 b7С 'b7D



4-22 (Rev. 12-22-76) FEDERAL BUREAU OF IN TIGATION Cercie Franch 7 🗀 Name Searching Unit, 4543 JEH-FBI Bldg. Service Unit, 4654 JEH-FBI Bldg. Forward to File Review Attention \_\_\_\_ b6 **YEGS** Return to \_ b7C Supervisor Room Ext. Type of Search Requested: Bestricted Search Not Applied All Reference (Subversive & Nonsubversiv