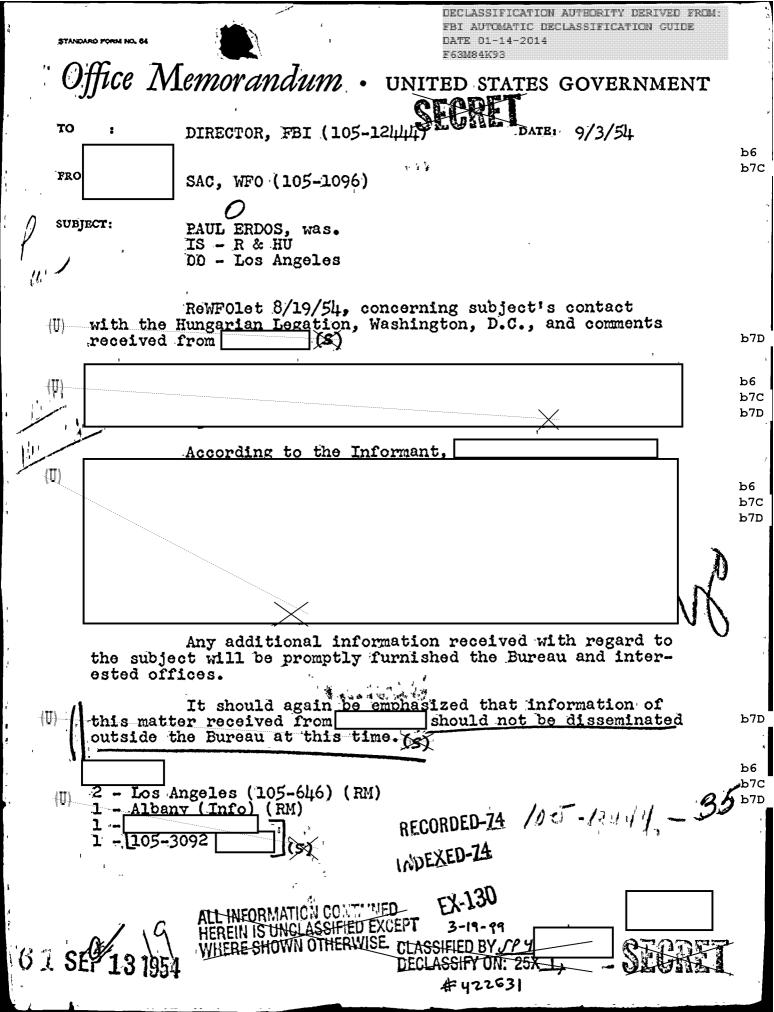

DECLASSIFICATION AUTHORITY DERIVED FROM: FBI AUTOMATIC DECLASSIFICATION GUIDE DATE 01-14-2014 E63M84K93 fice Memorandum UNITED STATES GOVERNMENT DIRECTOR, FBI TO DATE: June 12, 1950 b6 GUY HOTTEL, SAC, WASHINGTON FIELD b7C SUBJECT: HUNGARIAN ACTIVITIES IN THE UNITED STATES 23806 INTERNAL SECURITY - R and HU (Bureau File 100-85) <del>1</del>0-) RelF01et b7D concerning Mr. PAUL ERDOS. furnished the following additional information concerning ERDOS. ERDOS, whose name is written in Hungarian, ERDOS PAL, is definitely in (U)the Mathematics Department at the University of Kansas, Lawrence, Kansas. He was born at Sirakusa(?) on March 26, 1913; is unmarried; is of medium height; has blue eyes and brown hair. He arrived in the United States with Hungarian Passport Number 56687(perforated number 016400) issued at Budapest, Hungary, on January 24, 1949! validated until January 24, 1950. (c) NAMES OF TAXABLE PARTY AND INC. The Informant stated that ERDOS was formerly in the United States from 1938 until 1948, when he returned to Hungary. During 1948 and 1949, while in  $\{U\}$ Hungary, he is alleged to have been occupied with mathematical research work. According to the Informant, he originally left Hungary in 1934 due to the provisions of the "numerus clausus" regulation which was in effect at that time and which restricted the number of students of Jewish ancestry who could enter college to a certain percentage based upon the Jewish population in one particular district. The Informant stated that ERDOS was of Jewish descent and apparently was very much against the Hungarian Horthy Regime. 150 stated that ERDOS on May 16, 1950 corresponded with the Hungarian  $(\mathbf{I})$ Legation in Washington, D. C., at which time he forwarded his Hungarian passport. He advised the Legation that he had been informed by the Hungarian Government that permission had been issued to him for the prolongation of his passport and for a b6 travel extension to Israel and India. The purpose of his correspondence was to b7C inquire as to when he could get his passport renewed and he was advised by of the Consular Department of the Legation, that his passport would be maintained at the Legation until the date that KRDOS expects to leave the United States, when the passport would be extended accordingly. The Informant stated that the passport was to be extended for six months and it was the intention of [ to date the extension as of the time ERDOS left in order that he might be able to take advantage of the full extension. (S) b7D advised that the order granting the extension of ERDOS' passport for six months and validating it for travel to Israel and India had been received  $(\mathbf{U})$ by the Legation from the Hungarian Foreign Office by correspondence dated May 3 CLASSIELED BY J74 1950.15 DECLASSIFT OH 25X 3 COPIES DESTROYES 100-10332 159 BAY 31 960 cc: Kansas City WFO File 66-2198 ALL INFORMATION CONTAINED HEREIN IS UNGLASSIFIED EXCEPT WHERE SHOWN OTHERWISE

June 12, 1950

LETTER TO DIRECTOR, FBI RE: HUNGARIAN ACTIVITIES IN THE UNITED STATES. INTERNAL SECURITY - R and HU

238月月

b6 b7С

The Informant reiterated that to his knowledge the Legation had no prior knowledge of ERDOS or his request for an extension on his passport and ERDOS must have therefore communicated directly with the Hungarian Government. The Informant stated that this would indicate to him that ERDOS must have very influential connections in Budapest today.