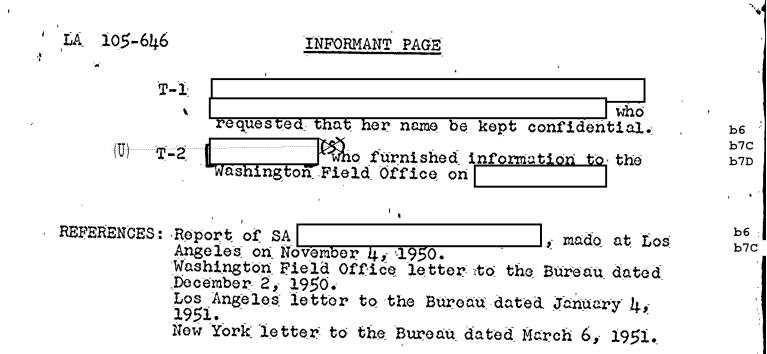

### AT LOS ANGELES, CALIFORNIA.

This investigation is predicated on information received on June 1, 1950 from T-1, of known reliability, who stated that in March 1949, subject had arrived in the United States from Hungary with a Hungarian passport validated until January 24, 1950, that this passport has been extended to December 31, 1950 and is to include travel extension to Israel and India, and that this renewal came directly from the Hungarian Foreign Office in Budapest. It is the belief of T-1 that due to the manner the subject received the passport renewal he musthem very influential connections in Hungary today.

T-1 advised that the subject, whese name is written in Hungarian as ERDOS PAL, arrived in the United States with Hungarian passport number 56687 (perforated number Ol6hOO) issued at Budapest, Hungary on January 24, 1949. T-1 stated that ERDOS was formerly in the United States in 1938 until 1948, at which time he returned to Hungary. Informant believed that during 1948 and 1949, while in Hungary, the subject was occupied with mathematical research work. T-1 believed that the subject originally left Hungary in 193h due to the previsions of the "Mumerus Clausus" regulation, which was in effect at that time and restricted the number of students of Jewish ancestry who could enter cellege to a certain percentage based upon the Jewish population in one particular district. Infermant stated that subject was apparently very much against the Hungarian Horthy Regime. (S)