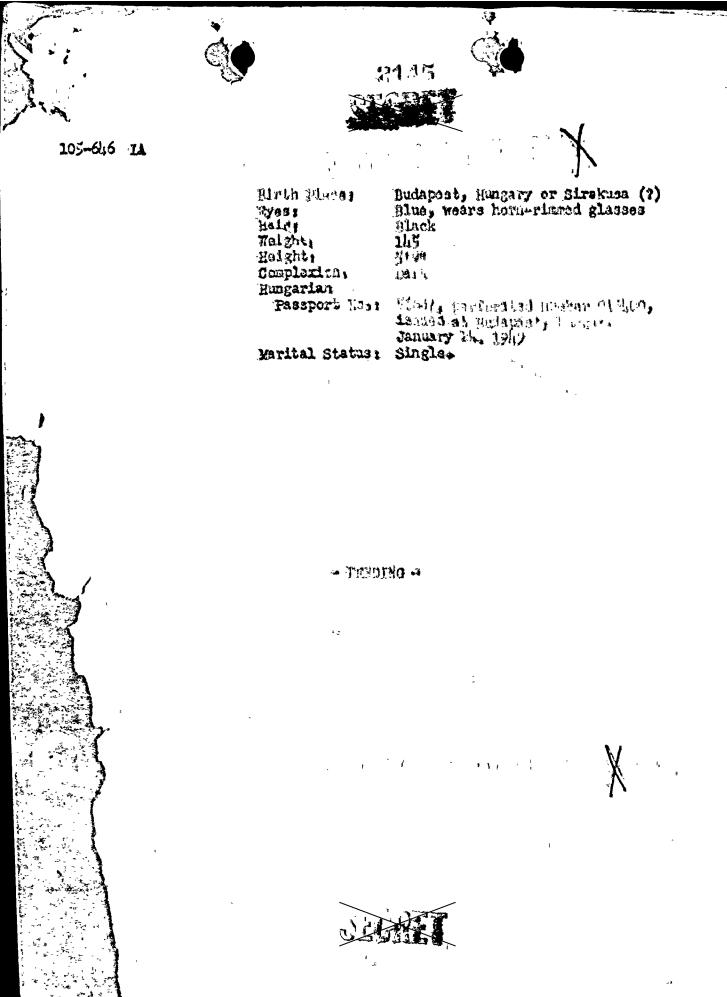

DECLASSIFICATION AUTHORITY DERIVED FROM: FBI AUTOMATIC DECLASSIFICATION GUIDE DATE 01-14-2014 E63M84K93 fice Memorandum UNITED STATES GOVERNMENT DIRECTOR, FBI TO DATE: June 12, 1950 b6 GUY HOTTEL, SAC, WASHINGTON FIELD b7C SUBJECT: HUNGARIAN ACTIVITIES IN THE UNITED STATES 23806 INTERNAL SECURITY - R and HU (Bureau File 100-85) <del>1</del>0-) RelF01et b7D concerning Mr. PAUL ERDOS. furnished the following additional information concerning ERDOS. ERDOS, whose name is written in Hungarian, ERDOS PAL, is definitely in (U)the Mathematics Department at the University of Kansas, Lawrence, Kansas. He was born at Sirakusa(?) on March 26, 1913; is unmarried; is of medium height; has blue eyes and brown hair. He arrived in the United States with Hungarian Passport Number 56687(perforated number 016400) issued at Budapest, Hungary, on January 24, 1949! validated until January 24, 1950. (c) NAMES OF TAXABLE PARTY AND INC. The Informant stated that ERDOS was formerly in the United States from 1938 until 1948, when he returned to Hungary. During 1948 and 1949, while in  $\{U\}$ Hungary, he is alleged to have been occupied with mathematical research work. According to the Informant, he originally left Hungary in 1934 due to the provisions of the "numerus clausus" regulation which was in effect at that time and which restricted the number of students of Jewish ancestry who could enter college to a certain percentage based upon the Jewish population in one particular district. The Informant stated that ERDOS was of Jewish descent and apparently was very much against the Hungarian Horthy Regime. 150 stated that ERDOS on May 16, 1950 corresponded with the Hungarian  $(\mathbf{I})$ Legation in Washington, D. C., at which time he forwarded his Hungarian passport. He advised the Legation that he had been informed by the Hungarian Government that permission had been issued to him for the prolongation of his passport and for a b6 travel extension to Israel and India. The purpose of his correspondence was to b7C inquire as to when he could get his passport renewed and he was advised by of the Consular Department of the Legation, that his passport would be maintained at the Legation until the date that KRDOS expects to leave the United States, when the passport would be extended accordingly. The Informant stated that the passport was to be extended for six months and it was the intention of [ to date the extension as of the time ERDOS left in order that he might be able to take advantage of the full extension. (S) b7D advised that the order granting the extension of ERDOS' passport for six months and validating it for travel to Israel and India had been received  $(\mathbf{U})$ by the Legation from the Hungarian Foreign Office by correspondence dated May 3 CLASSIELED BY J74 1950.15 DECLASSIFT OH 25X 3 COPIES DESTROYES 100-10332 159 BAY 31 960 cc: Kansas City WFO File 66-2198 ALL INFORMATION CONTAINED HEREIN IS UNGLASSIFIED EXCEPT WHERE SHOWN OTHERWISE

T-1 advised that the subject, whese name is written in Hungarian as ERDOS PAL, arrived in the United States with Hungarian passport number 56687 (perforated number Ol6hOO) issued at Budapest, Hungary on January 24, 1949. T-1 stated that ERDOS was formerly in the United States in 1938 until 1948, at which time he returned to Hungary. Informant believed that during 1948 and 1949, while in Hungary, the subject was occupied with mathematical research work. T-1 believed that the subject originally left Hungary in 193h due to the previsions of the "Mumerus Clausus" regulation, which was in effect at that time and restricted the number of students of Jewish ancestry who could enter cellege to a certain percentage based upon the Jewish population in one particular district. Infermant stated that subject was apparently very much against the Hungarian Horthy Regime. (S)