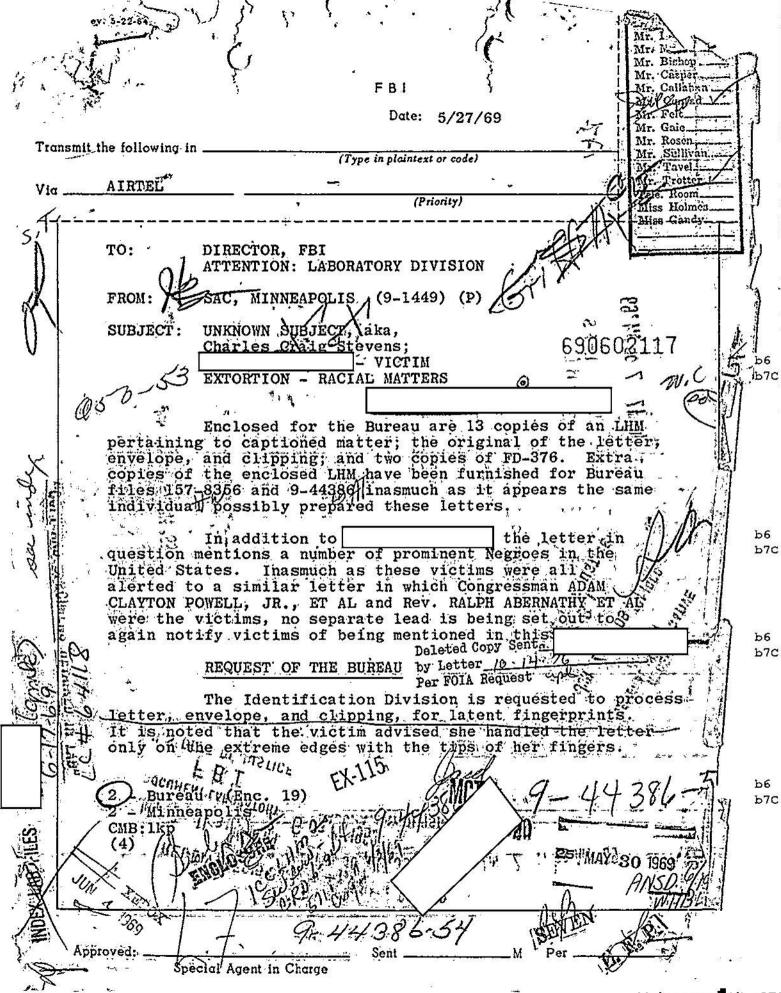

YOUR FILE NO. June 19, 1969 9-1449 FBI FILE NO. 9-44386-64118 TO: SAC, Minneapolis UNKMOUN SUBJECT, AKABLUCIUS L. VALERA, ETC.: CHARLES CRAIG STEVENS; **b6** · VICTIM EXTORTION - RACIAL MATTERS Airtel 5-27-69 EFERENCE: XAMINATION REQUESTED BY: Mimeapolis Q50 through Q53, one envelope and accompanying SPECIMENS: three-page letter One newspaper clipping The listed Q specimens are described in the Laboratory report, which is being furnished separately. 1989 INN 1989 No latent prints of value developed on the specimens, which are enclosed. **b6** Deleted Copy Sent Enc. (5) by Letter Per FOIA Request Tolson 1 - Bufile (157,8356) 2 08 b. 1 108 d DeLoach . Bishop Casper Callohan Conrad WHB:nlhn/h Felt -Gale Sullivan THIS REPORT IS FURNISHED FOR OFFICIAL USE ONLY TELETYPE UNIT Muhammad Ali-1071



MP 9-1449

The Laboratory is requested to compare handwriting with similar samples contained in anonymous letter file particularly items submitted previously in Bureau file 9-44386, Laboratory #D690509050. The letter and clipping should also be examined for indented writing.

The victim was advised that a copy of this letter would be furnished the Minneapolis Police Department and that the facts in this matter would be furnished to Civil Rights Division of the Department of Justice.

Upon receipt of requested handwriting examination, results from Laboratory concerning this letter as well as other similar letters recently submitted, a report will be submitted.

LAB FLLH RECORDED FEDERAL BUREAU OF INVESTIG. UNITED STATES DEPARTMENT OF USTICE RJC Recorded 6-17-79 8:45 a.m. Received 6-17-69