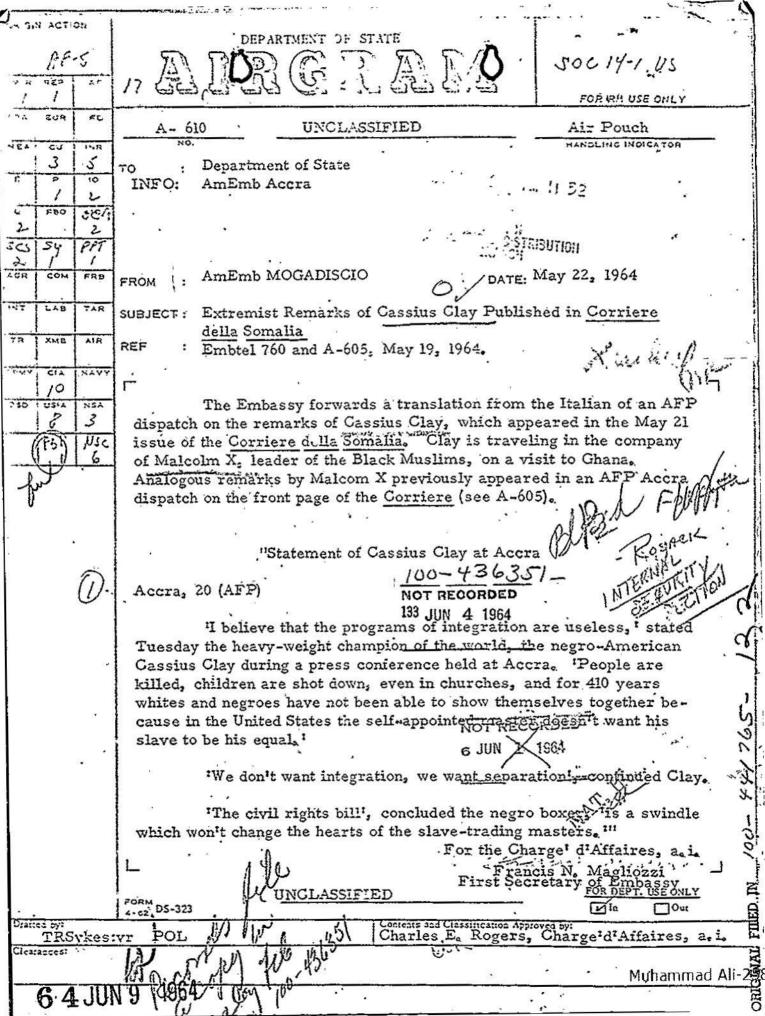

arkers Lake Minn" and accompanying handwritten letter                                              |
|     | dated 2/19/62, beginning "Dear Should" signed b6                                                          |
|     | and note dated 8/5/60, beginning "Dear Sir: 1" b70                                                        |
|     | signed bearing handwriting of                                                                             |
|     | ,                                                                                                         |
| KK8 | Photocopy of note beginning "Dear Erma" bearing handwriting                                               |
|     | of                                                                                                        |





| 33 UNCLASSIFIED Action                                                                                                                                                                                                                      | İ     |
|---------------------------------------------------------------------------------------------------------------------------------------------------------------------------------------------------------------------------------------------|-------|
|                                                                                                                                                                                                                                             |       |
|