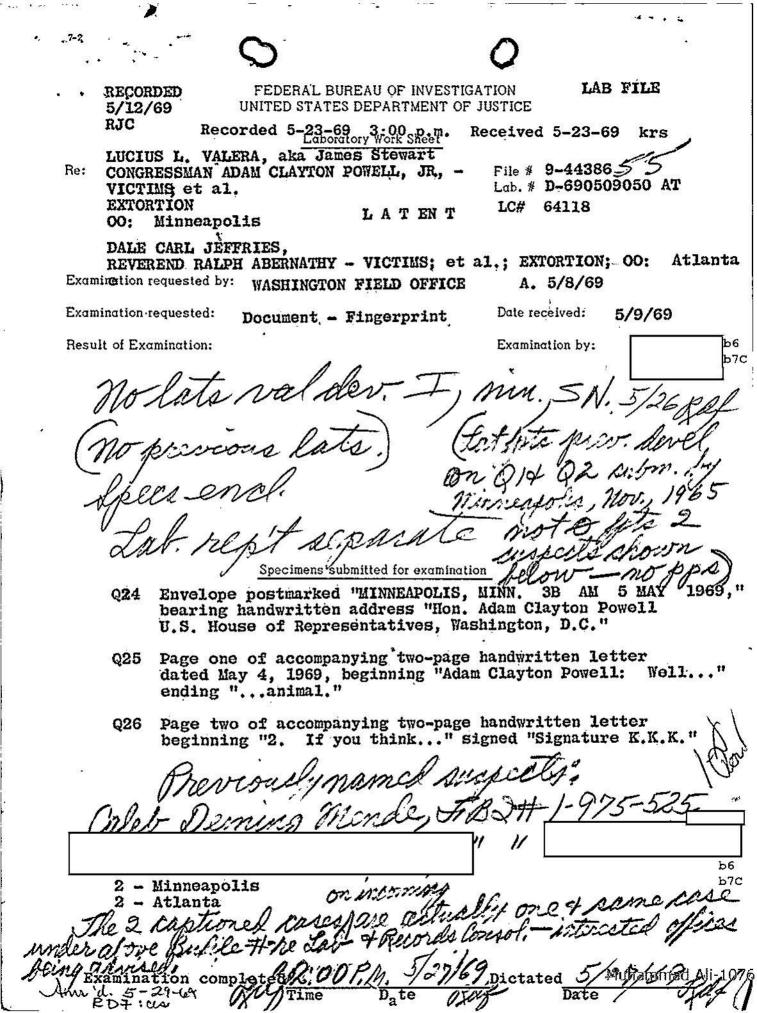

OIA Request

One two-page letter, Q25 and Q26

The listed Q specimens are described in the Laboratory report, which is being furnished separately.

No latent impressions of value developed on the specimens, which are enclosed.

Latent fingerprints previously developed on MAILED 24. Q1 and Q2, this case, which were submitted by Minneapolis MAY 2.9 19691 vision in Movember, 1965, not identical with fingerprints of Caleb Deming Mende, FBI 01975525, or COMM-FBI previously named as suspects this Lo palm prints here for Mende or

Enc. (3)

Tolson DeLoach

Moht Bishon Coener

Callahan

Conrad

Rosen . Sullivare. Tavel Trotter Tele, Roos

Holmes .

Feit Gale

2 - Minneapolis

- Atlanta

REC-3

John Edgar Hoover, Director

THIS REPORT IS FURNISHED FOR OFFICIAL USE ONLY

MAIL ROOM ZZ TELETYPE UNIT



## FEDERAL BUREAU OF INVESTIGATION FOIA/PA DELETED PAGE INFORMATION SHEET

|   | Page(s) withheld entirely at this loc<br>statements, where indicated, expla                          |                                                                         | r more of the following                                    |
|---|------------------------------------------------------------------------------------------------------|-------------------------------------------------------------------------|------------------------------------------------------------|
|   | Deletions were made pursuant to t material available for release to yo                               |                                                                         | d below with no segregable