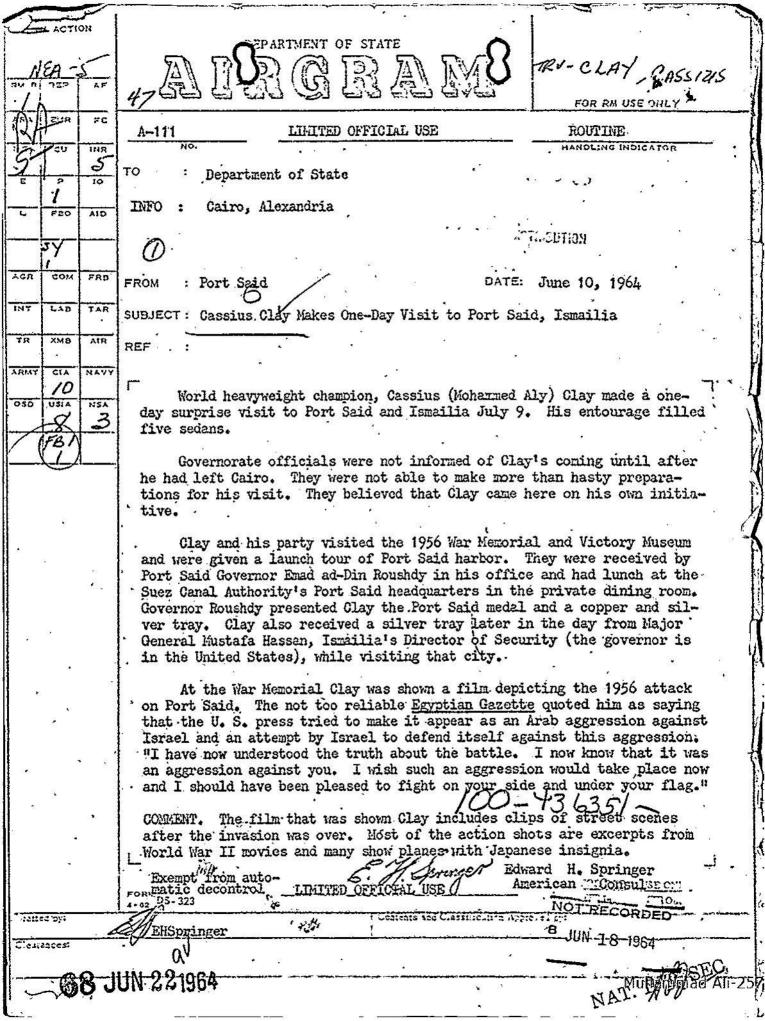

Parkers Lake Minn" and accompanying handwritten letter                                              |
|     | dated 2/19/62, beginning "Dear Should" signed b6                                                          |
|     | and note dated 8/5/60, beginning "Dear Sir: 1" b70                                                        |
|     | signed bearing handwriting of                                                                             |
|     | ,                                                                                                         |
| KK8 | Photocopy of note beginning "Dear Erma" bearing handwriting                                               |
|     | of                                                                                                        |





| 33 UNCLASSIFIED Action                                                                                                                                                                                                                      | İ     |
|---------------------------------------------------------------------------------------------------------------------------------------------------------------------------------------------------------------------------------------------|-------|
|                                                                                                                                                                                                                                             |       |
|