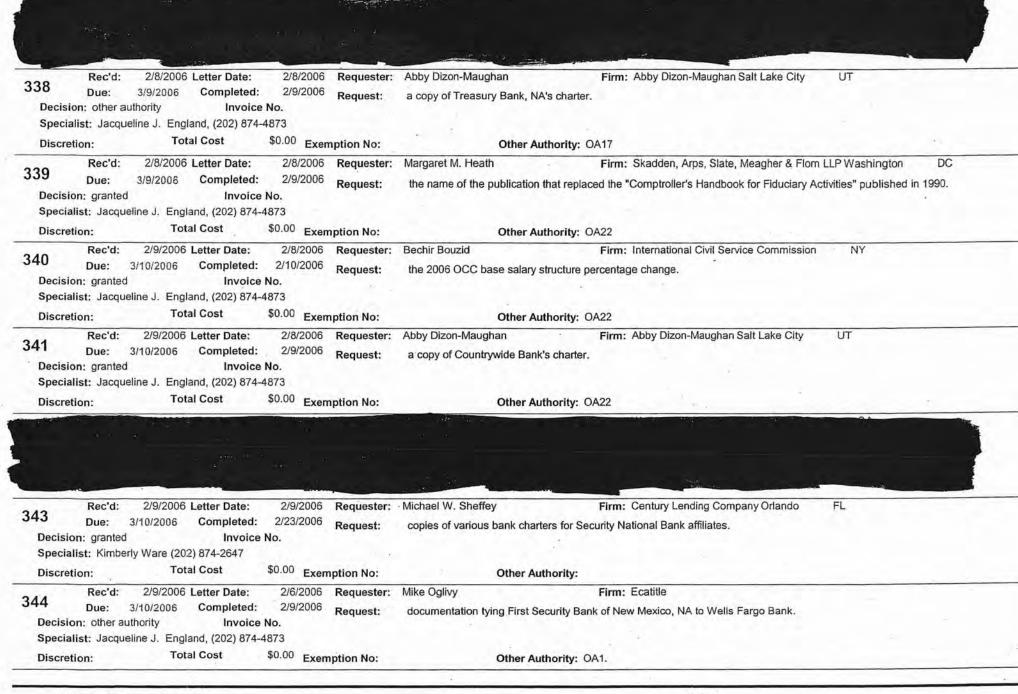

Total Cost                                                                              | \$0.00 Exemption No:                                | Other Authority:                                                                                                                                                                                          |

Other Authority:

Rec'd:

Due:

336

Discretion:

2/8/2006 Letter Date:

**Total Cost** 

Completed:

3/9/2006

Decision: granted in part and denied in partice No. Specialist: Jacqueline J. England, (2020) \$74-34873

2/2/2006

2/27/2006

\$116.20

Requester:

Request:

Exemption No: b(4)

Melissa Stofko

DC

Firm: Ropes & Gray Washington

various documents related to the February 1, 2005 consent order issued to Banco de Chile's New York Branch.



| Log            | Repo                                          | ort                                                                                                 |                                               |             |                                                                                                                                                                        |       |  |
|----------------|-----------------------------------------------|-----------------------------------------------------------------------------------------------------|-----------------------------------------------|-------------|-------------------------------------------------------------------------------------------------------------------------------------------------------------