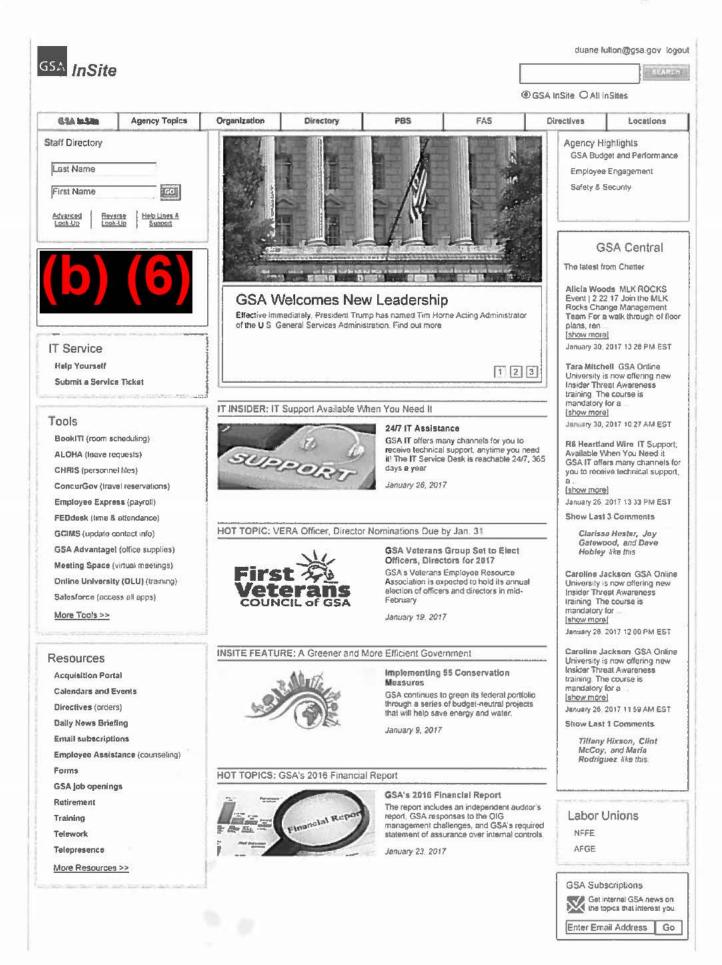

"[a] copy of records, electronic or otherwise, of the home page for the GSA Intranet site, "INSITE." I ask that you include the front page of INSITE, once you are logged in."

On January 13, 2017, GSA replied to your FOIA request stating that "In response to your request, InSite is a federal government computer system that is "FOR OFFICIAL USE ONLY." InSite is not accessible to the general public, only to GSA employees and contractors with network access through GSA systems. We are withholding this information because it is considered for federal government use only and is exempt from disclosure to the general public under FOIA Exemption 2, 5 U.S.C. 552(b)(2). Exemption 2 of the FOIA permits the government to withhold records that are "related solely to the internal personnel rules and practices of an agency." These materials pertain to the agency's internal position selection and promotion process, which includes the criteria, evaluation and selection procedures utilized to fill a vacant position within GSA.

On January 20, 2017, you appealed the adequacy of GSA's search, stating:

"This is an official appeal for FOIA case GSA-2017-000371, wherein the GSA has withheld, in it's entirety."

After careful consideration of your request for a pictorial copy of the GSA Intranet site, "INSITE" home page, we have reconsidered our original decision not to release this information. Please final enclosed a copy of a redacted version of the GSA Insite homepage and one level down for the key topics addressed at the top of the home page; Agency Topics, Organizations, Directory, PBS, FAS, Directives, and Locations.

> U.S General Services Administration 1800 F. Street, NW, Room: 7308 Washington, DC 20405 Toll Free. (855)-675-3642 Fax: (202) 501-2727

However, GSA is withholding information, specifically GSA Guest WiFi information pursuant to the sixth exemption of FOIA (5 U.S.C. 552(b)(6)), which protects information the release of which would constitute a clearly unwarranted invasion of privacy.

### **GSA** InSite Home